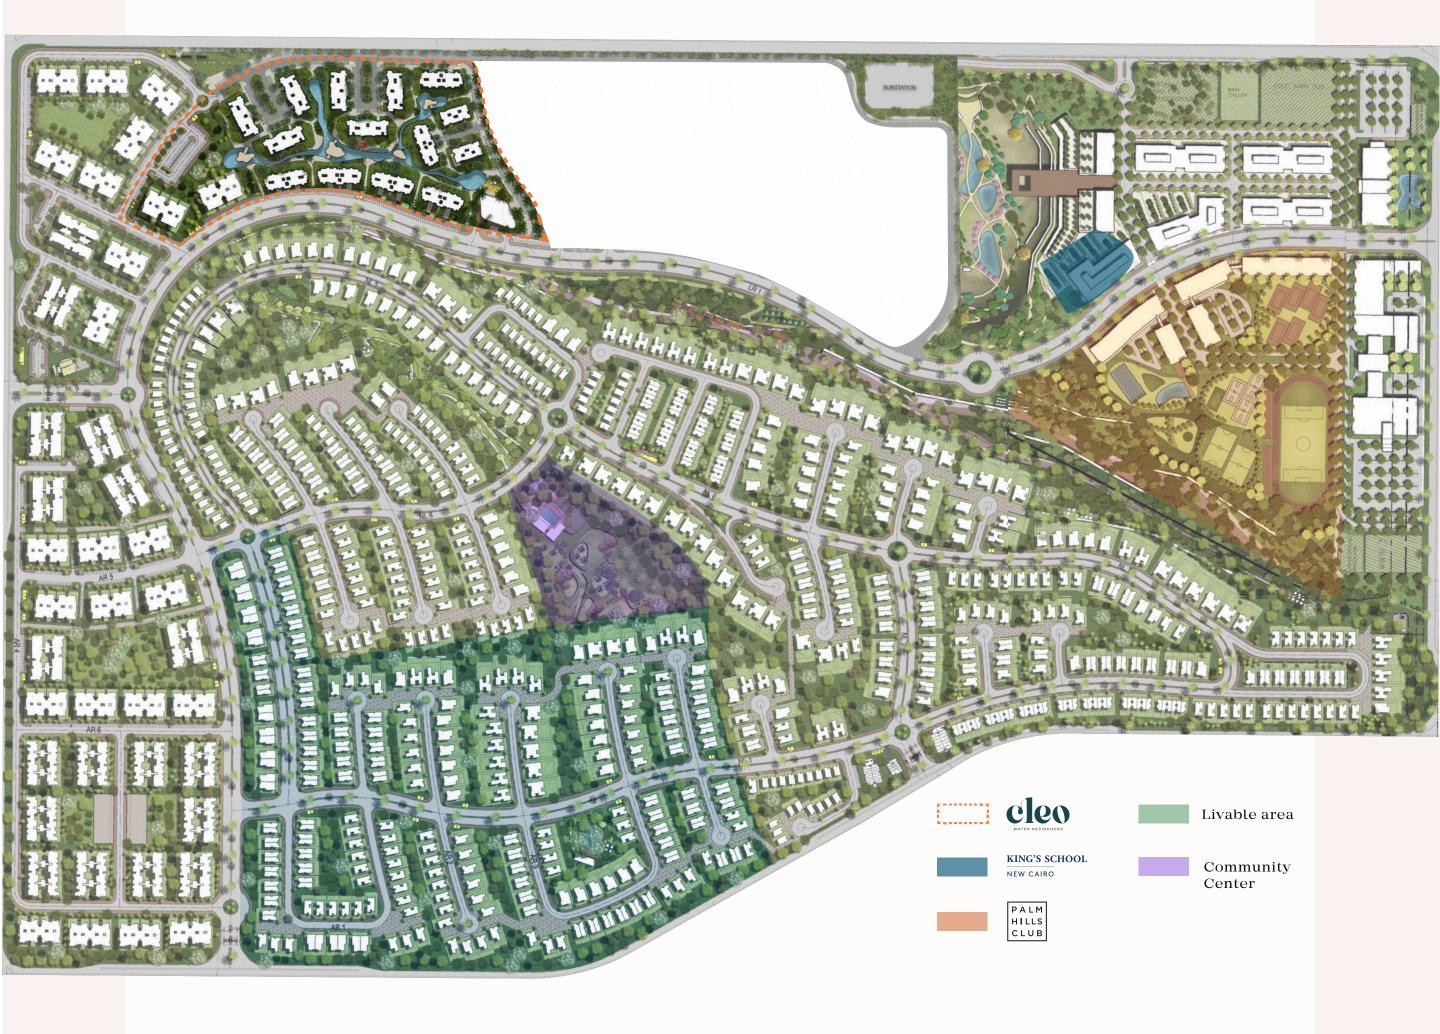

## The Art of Master Planning

The site's incredible land has great potential to amplify the development and provide remarkable opportunities that are unique to the city of New Cairo. The extremes of the natural land of the site have opportunities to bring value to the development, with incredible views and experiences.

An interconnected open space network offers a variety of experiences from hike and bike trails to moments of shade and rest, and community centers that serve nearby residents.

## A Portrait of Perfection

82% of Open Green Spaces

5,000 m<sup>2</sup> Lagoon spanning across the whole zone

14 Buildings strategically placed & spaced

# The Greener Side

A soothing sanctuary of serenity, life at Cleo Water Residences couldn't be more of a walk in the park.

Cleo Water Residences offers **82%** of green open spaces that provide welcoming walkways and footpaths that interconnect the 14 fully finished buildings ensuring pleasant, safe, and inspiring springs to your step.