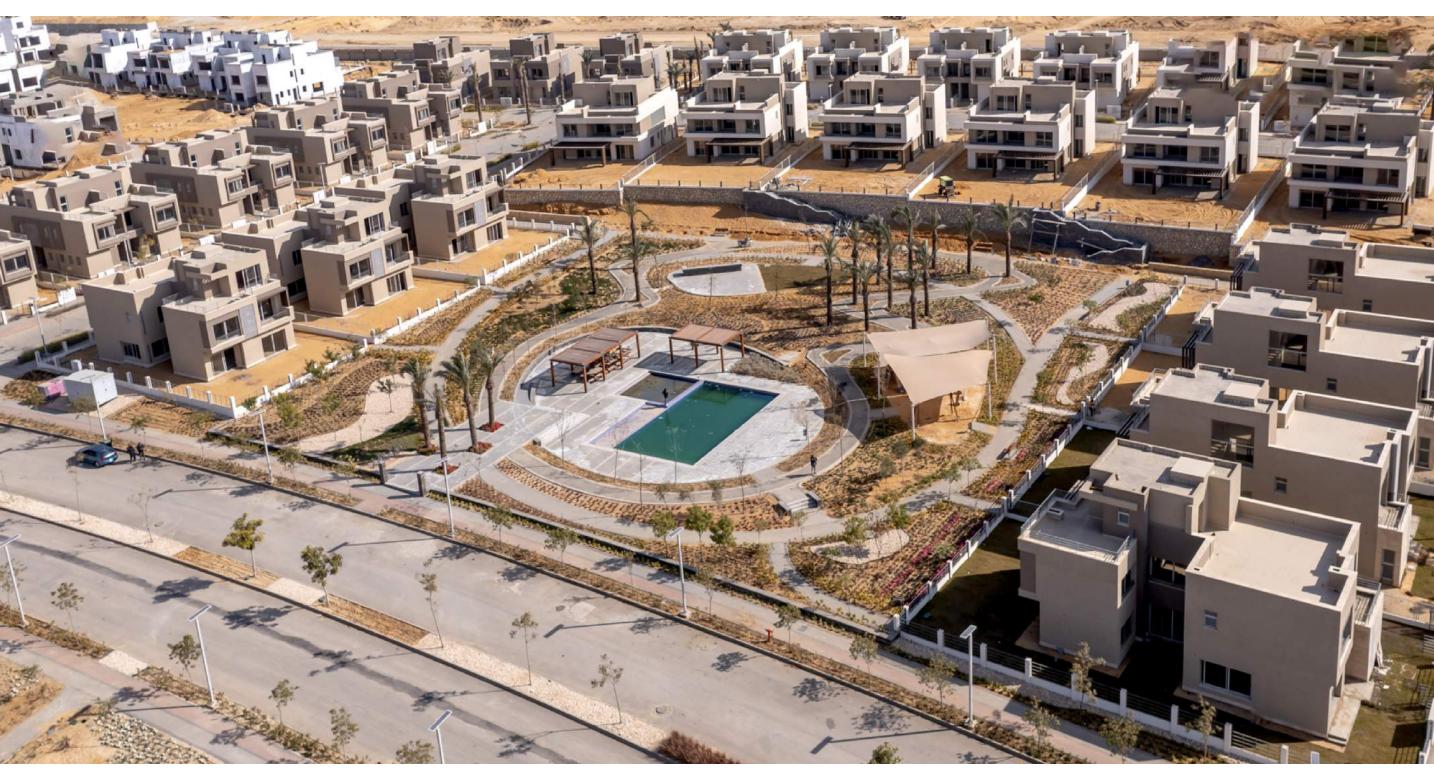

## A Portrait of Perfection

82% of Open Green Spaces

5,000 m<sup>2</sup> Lagoon spanning across the whole zone

14 Buildings strategically placed & spaced

# The Greener Side

A soothing sanctuary of serenity, life at Cleo Water Residences couldn't be more of a walk in the park.

Cleo Water Residences offers **82%** of green open spaces that provide welcoming walkways and footpaths that interconnect the 14 fully finished buildings ensuring pleasant, safe, and inspiring springs to your step.