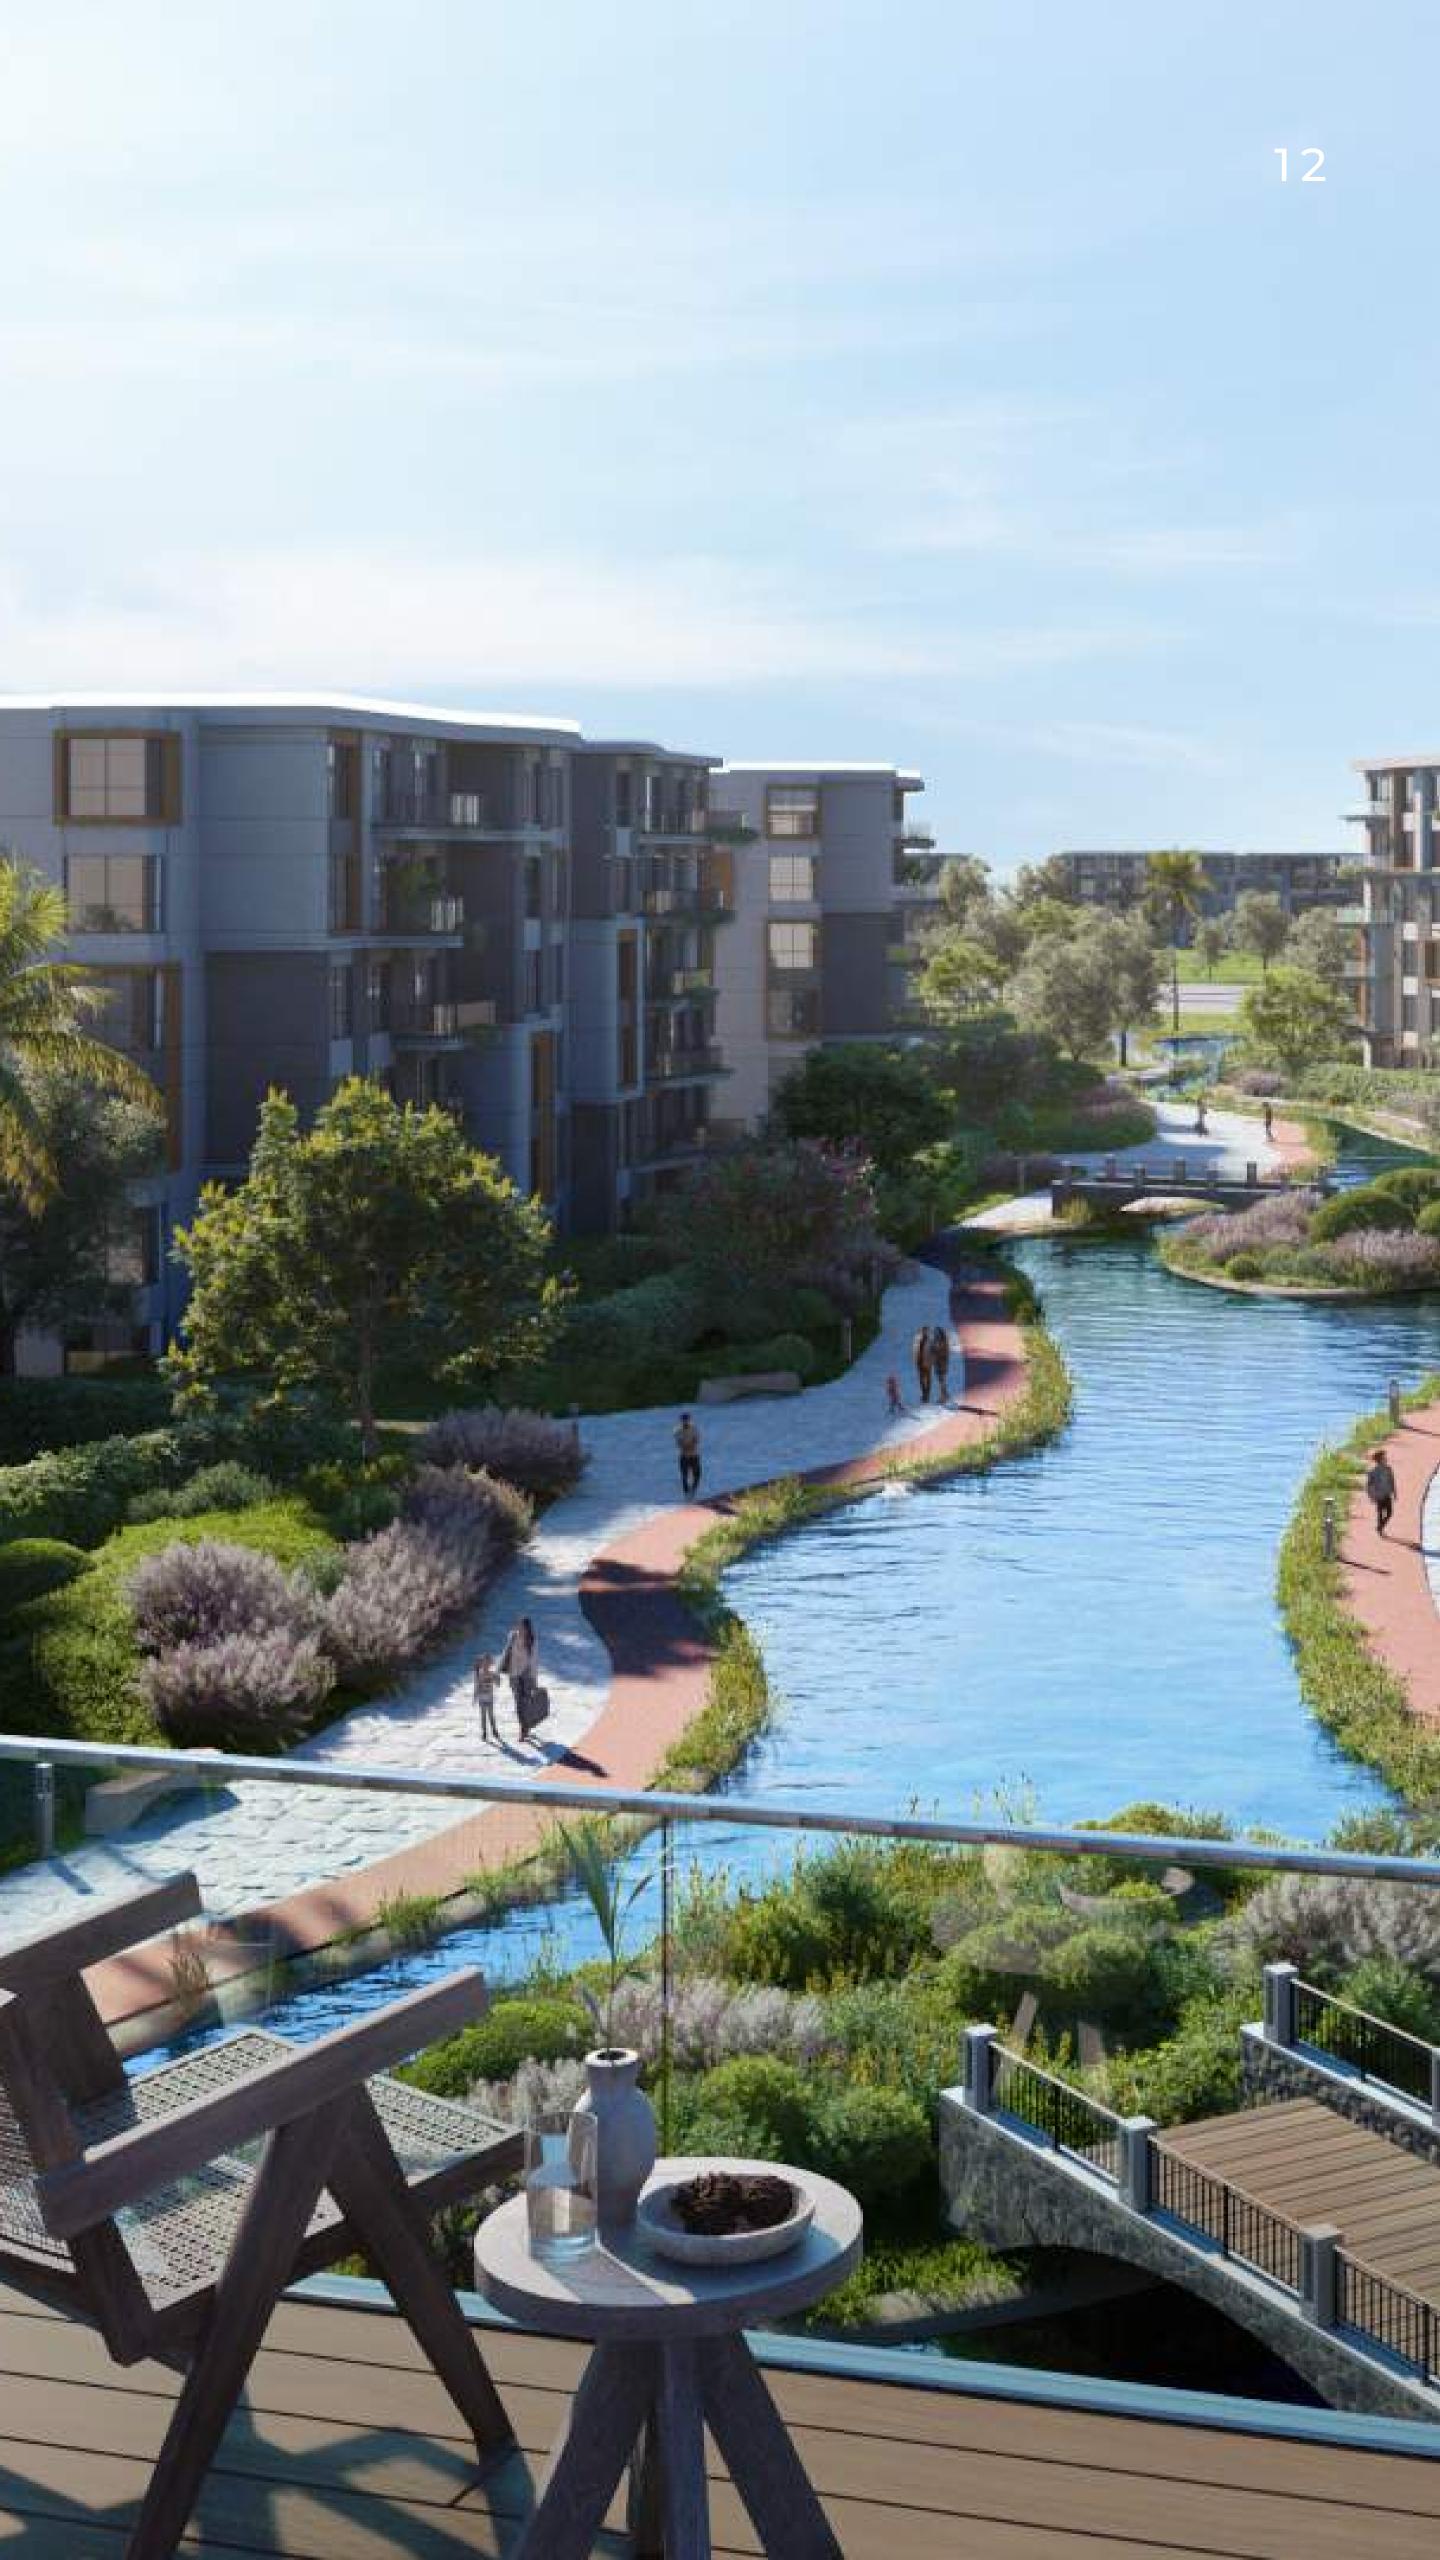

An interconnected open space network offers a variety of experiences from hike and bike trails to moments of shade and rest, and community centers that serve nearby residents.

## A Portrait of Perfection

82% of Open Green Spaces

5,000 m<sup>2</sup> Lagoon spanning across the whole zone

14 Buildings strategically placed & spaced

# The Greener Side

A soothing sanctuary of serenity, life at Cleo Water Residences couldn't be more of a walk in the park.

Cleo Water Residences offers **82%** of green open spaces that provide welcoming walkways and footpaths that interconnect the 14 fully finished buildings ensuring pleasant, safe, and inspiring springs to your step.