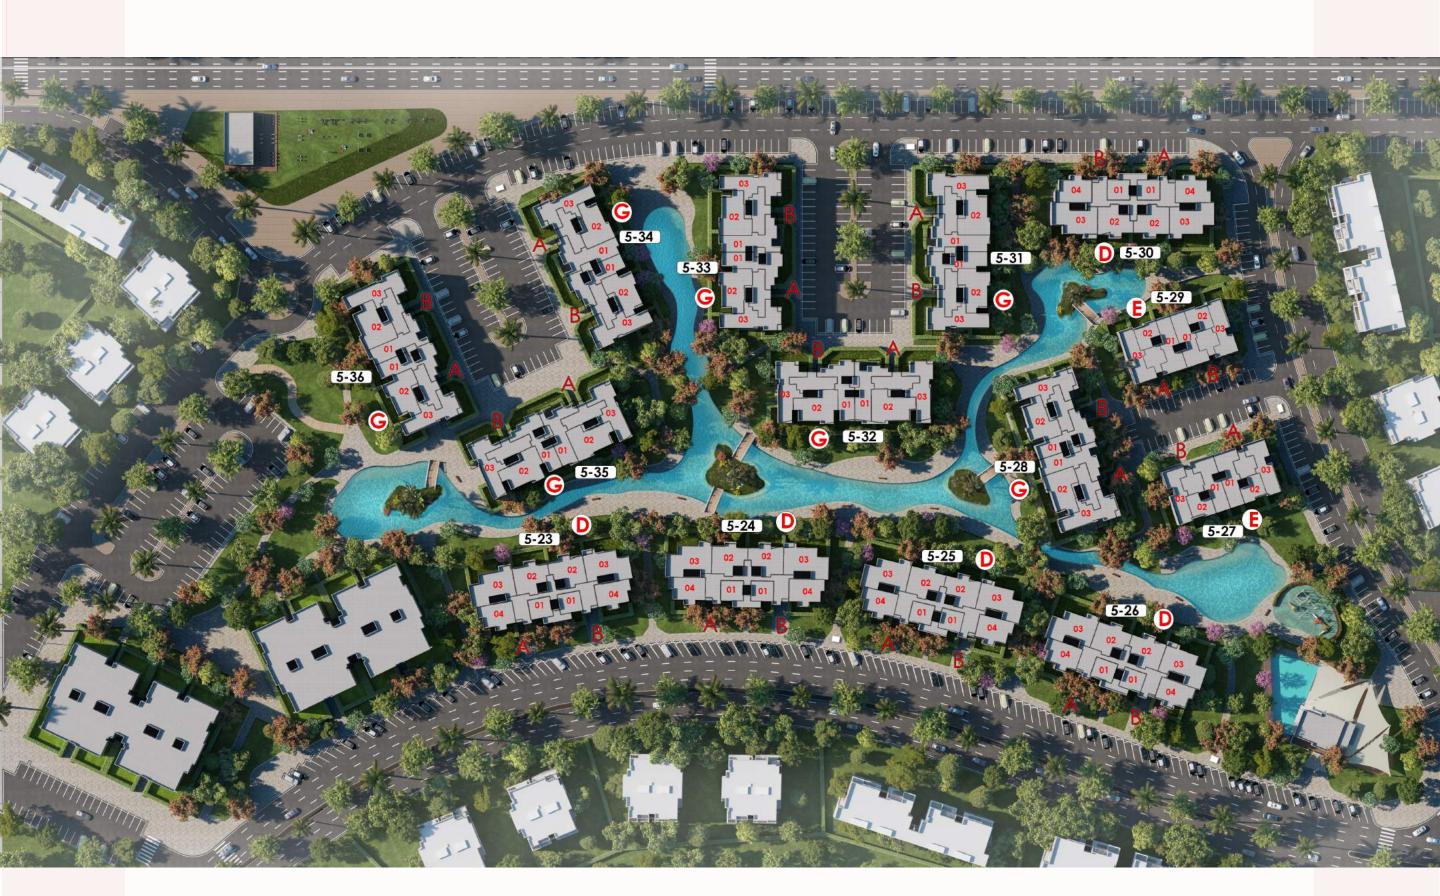

## A Portrait of Perfection

82% of Open Green Spaces

5,000 m<sup>2</sup> Lagoon spanning across the whole zone

14 Buildings strategically placed & spaced

# The Greener Side

A soothing sanctuary of serenity, life at Cleo Water Residences couldn't be more of a walk in the park.

Cleo Water Residences offers **82%** of green open spaces that provide welcoming walkways and footpaths that interconnect the 14 fully finished buildings ensuring pleasant, safe, and inspiring springs to your step.