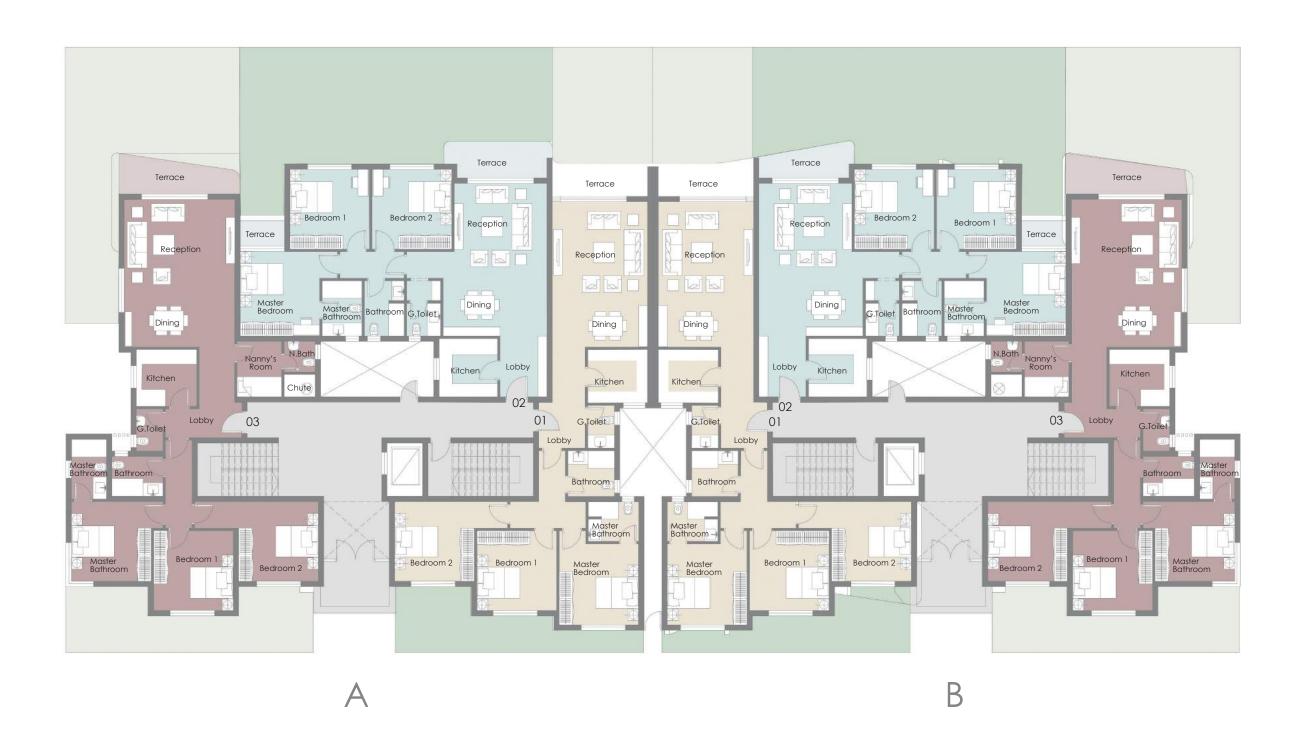

#### GROUND FLOOR

#### Apartment 01 (1 Bedroom) BUA: 72 m<sup>2</sup>

| Reception - Dining and Kitchenette | 3.40 m x 6.30 m |
|------------------------------------|-----------------|
| Bathroom                           | 1.80 m x 2.60 m |
| Terrace                            | 3.50 m x 1.60 m |
| Bedroom                            | 3.60 m x 3.60 m |
| Wardrobe / Storage                 | 1.70 m x 0.85 m |

#### Apartment 02 (2 Bedrooms) BUA: 128 m<sup>2</sup>

| Reception & Dining      | 4.20 m x 7.30 m |
|-------------------------|-----------------|
| Kitchen                 | 2.60 m x 2.60 m |
| Terrace                 | 4.05 m x 1.75 m |
| Guest Toilet            | 1.10 m x 2.75 m |
| Bathroom                | 1.80 m x 2.40 m |
| Lobby / Storage         | 2.30 m x 1.70 m |
| Master Bedroom          | 3.75 m x 3.60 m |
| Master Bedroom Bathroom | 1.80 m x 2.40 m |
| Bedroom 1               | 3.60 m x 3.60 m |

### Apartment 03 (3 Bedrooms + Nanny's) BUA: 172 m<sup>2</sup>

| Lobby                   | 1.40 m x 3.85 m       |
|-------------------------|-----------------------|
| Reception & Dining      | 7.30 m x 4.90 m       |
| Kitchen                 | 3.00 m x 2.50 m       |
| Guest Toilet            | 1.60 m/1.15m x 2.65 m |
| Terrace                 | 4.40 m x 1.85 m       |
| Master Bedroom          | 3.60 m x 3.60 m       |
| Master Bedroom Bathroom | 1.80 m x 2.50 m       |
| Master Bedroom Dressing | 2.40 m x 2.50 m       |
| Bathroom                | 1.80 m x 2.50 m       |
| Bedroom 1               | 3.60 m x 3.60 m       |
| Bedroom 2               | 3.60 m x 3.60 m       |
| Nanny's Room            | 1.50 m x 2.50 m       |
| Nanny's Bathoom         | 1.50 m x 1.30 m       |
|                         |                       |

#### Apartment 04 (2 Bedrooms) BUA: 116 m<sup>2</sup>

| Lobby                   | 4.25 m x 1.00 m |
|-------------------------|-----------------|
| Reception & Dining      | 6.50 m x 3.60 m |
| Kitchen                 | 2.60 m x 2.60 m |
| Guest Toilet            | 1.50 m x 1.40 m |
| Terrace                 | 3.70 m x 1.50 m |
| Master Bedroom          | 3.60 m x 3.60 m |
| Master Bedroom Bathroom | 1.60 m x 2.40 m |
| Bedroom 1               | 3.60 m x 3.60 m |
| Bathroom                | 1.60 m x 2.40 m |