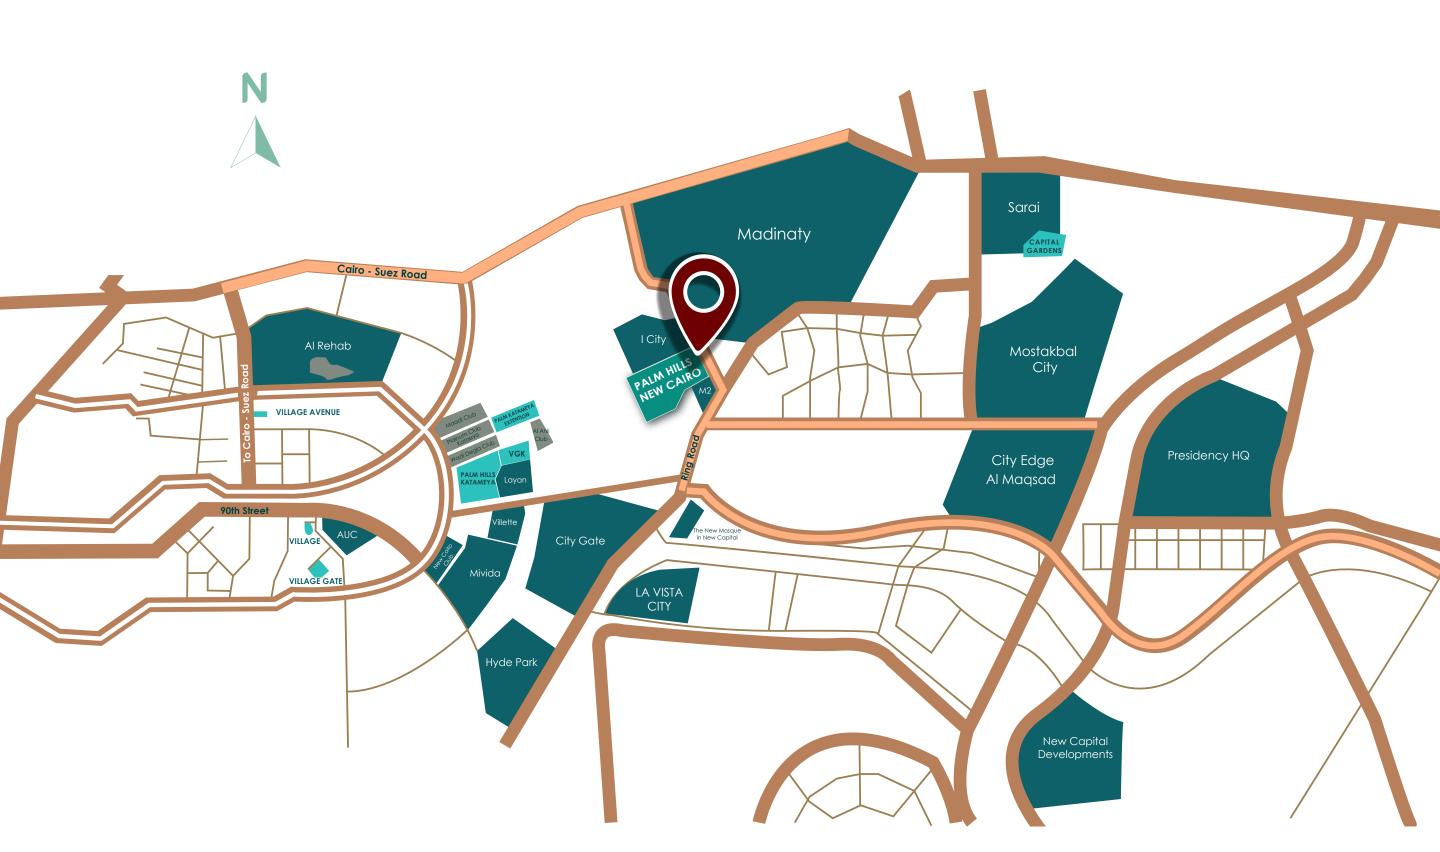

# A Captivating Location

Conveniently placed along the Middle Ring-Road, with a separate accessible commercial entrance to not disrupt easy flow of its residents and their welcomed guests, you will find the monumental Palm Hills New Cairo overlooking all of New Cairo and the neighboring, New Capital City.

CLICK HERE FOR PALMHILLS NEW CAIRO DIRECTIONAL ROUTE

17 km The German University in Cairo26 km The American University in Cairo

32 km New Capital

36 km Cairo International Airport

41 km New Capital Airport

11 km Palm Hills Katameya