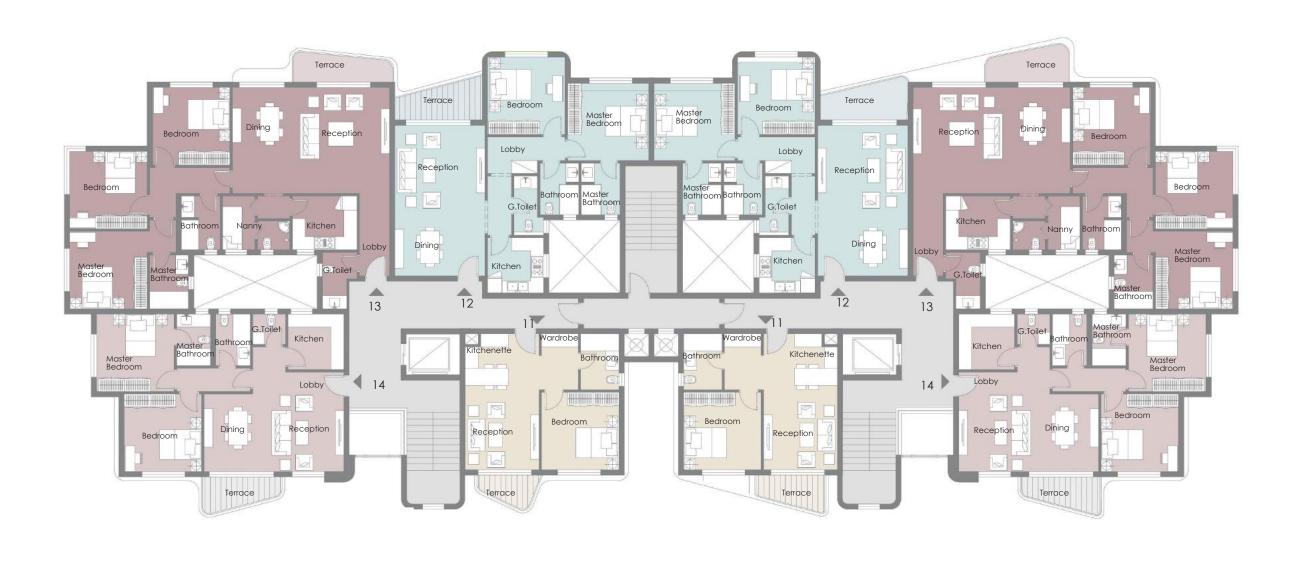

#### FIRST FLOOR

#### Apartment 11 (1 Bedroom) BUA: 70 m<sup>2</sup>

| Reception - Dining and Kitchenette | 3.45 m x 6.30 m |
|------------------------------------|-----------------|
| Bathroom                           | 1.80 m x 2.60 m |
| Terrace                            | 3.20 m x 1.20 m |
| Bedroom 1                          | 3.60 m x 3.60 m |
| Wardrobve / Storage                | 1.70 m x 0.85 m |

#### Apartment 12 (2 Bedrooms) BUA: 128 m<sup>2</sup>

| Reception & Dining      | 4.20 m x 7.30 m        |
|-------------------------|------------------------|
| Kitchen                 | 2.60 m x 2.60 m        |
| Terrace                 | 4.05 m x 1.70 m        |
| Guest Toilet            | 1.40 m/1.10 m x 2.75 m |
| Bathroom                | 1.80 m x 2.40 m        |
| Lobby                   | 1.10 m x 4.60 m        |
| Master Bedroom          | 3.80 m x 3.60 m        |
| Master Bedroom Bathroom | 1.80 m x 2.40 m        |
| Bedroom 1               | 3.60 m x 3.60 m        |

#### Apartment 13 (3 Bedrooms + Nanny's) BUA: 172 m<sup>2</sup>

| Lobby                   | 1.40 m x 3.85 m       |
|-------------------------|-----------------------|
| Reception & Dining      | 7.30 m x 4.90 m       |
| Kitchen                 | 3.00 m x 2.50 m       |
| Guest Toilet            | 1.60 m/1.10m x 2.60 m |
| Terrace                 | 4.65 m x 1.25 m       |
| Master Bedroom          | 3.60 m x 3.60 m       |
| Master Bedroom Bathroom | 1.80 m x 2.50 m       |
| Bathroom                | 1.80 m x 2.50 m       |
| Bedroom 1               | 3.60 m x 3.60 m       |
| Bedroom 2               | 3.60 m x 3.60 m       |
| Nanny's Room            | 1.50 m x 2.50 m       |
| Nanny's Bathroom        | 1.50 m x 1.30 m       |

#### Apartment 14 (2 Bedrooms) BUA: 116 m<sup>2</sup>

| Lobby                   | 4.25 m x 1.00 m        |
|-------------------------|------------------------|
| Reception & Dining      | 6.50 m x 3.60 m        |
| Kitchen                 | 2.60 m x 2.60 m        |
| Guest Toilet            | 1.50 m x 1.40 m        |
| Terrace                 | 3.75 m x 1.35 m/1.75 m |
| Master Bedroom          | 3.60 m x 3.60 m        |
| Master Bedroom Bathroom | 1.60 m x 2.40 m        |
| Bedroom 1               | 3.60 m x 3.60 m        |
| Bathroom                | 1.60 m x 2.40 m        |

#### Disclaimer:

<sup>4-</sup> Palm Hills Developments retains the right to make alterations.