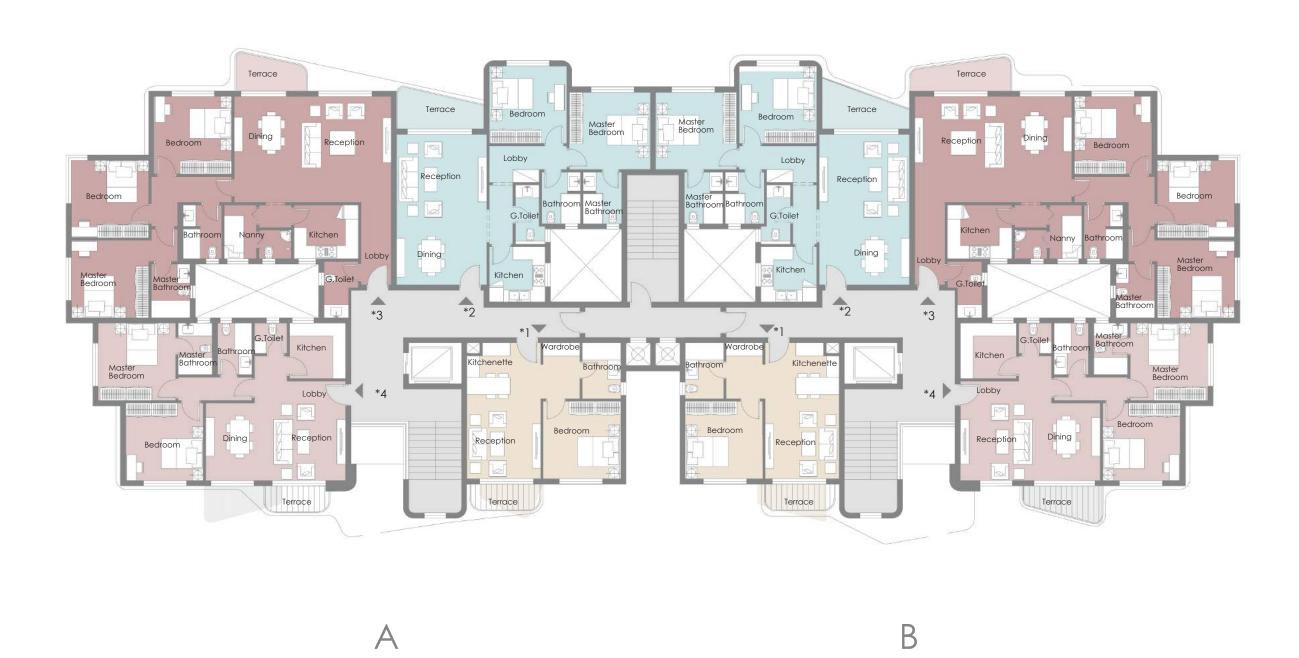

# Building Type

#### GROUND FLOOR

#### Apartment 01 (3 Bedrooms) BUA: 156 m<sup>2</sup>

| Lobby                   | 1.50 m x 4.55 m                       |
|-------------------------|---------------------------------------|
| Reception & Dining      | 4.30 m x 6.60 m                       |
| Kitchen                 | 2.70 m x 2.40 m                       |
| Guest Toilet            | 1.20 m x 1.90 m                       |
| Terrace                 | 4.30 m x 1.65 m                       |
| Master Bedroom          | 3.60 m x 3.65 m                       |
| Master Bedroom Bathroom | 2.25 m x 1.80 m                       |
| Lobby                   | (1.20 m x 2.30 m) - (3.40 m x 1.20 m) |
| Bathroom                | 2.10 m x 2.05 m                       |
| Bedroom 1               | 3.60 m x 3.60 m                       |
| Bedroom 2               | 3.60 m x 3.60 m                       |

### Apartment 02 (3 Bedrooms) BUA: 154 m<sup>2</sup>

| Lobby                    | 2.10 m x 2.75 m                       |
|--------------------------|---------------------------------------|
| Reception & Dining       | (4.20 m x 4.30 m) - (4.70 m x 2.60 m) |
| Kitchen                  | 2.60 m x 2.60 m                       |
| Guest Toilet             | 1.55 m x 1.45 m                       |
| Storage                  | 1.50 m x 0.90 m                       |
| Terrace                  | 4.30 m x 1.90 m                       |
| Master Bedroom - Terrace | 3.60 m x 3.80 m - 2.00 m x 1.15 m     |
| Master Bedroom Bathroom  | 1.80 m x 2.50 m                       |
| Lobby                    | 5.15 m x 1.20 m                       |
| Bathroom                 | 1.80 m x 2.50 m                       |
| Bedroom 1                | 3.60 m x 3.60 m                       |
| Bedroom 2                | 3.60 m x 3.60 m                       |

#### Apartment 03 (3 Bedrooms + Nanny's) BUA: 175 m<sup>2</sup>

| Lobby                   | 1.60 m x 4.10 m          |
|-------------------------|--------------------------|
| Reception & Dining      | 5.00 m x 6.70 m          |
| Kitchen                 | 2.70 m x 2.55 m          |
| Guest Toilet            | 1.20 m x 1.90 m          |
| Terrace                 | 5.80 m x 1.65 m / 1.15 m |
| Master Bedroom          | 3.60 m x 3.60 m          |
| Master Bedroom Bathroom | 1.60 m x 2.70 m          |
| Lobby                   | 1.20 m x 5.40 m          |
| Bathroom                | 2.30 m x 1.80 m          |
| Bedroom 1               | 3.60 m x 3.60 m          |
| Bedroom 2               | 3.60 m x 3.60 m          |
| Nanny's Room            | 2.00 m x 2.50 m          |
| Nanny's Bathroom        | 1.40 m x 1.40 m          |

<sup>4-</sup> Palm Hills Developments retains the right to make alterations.