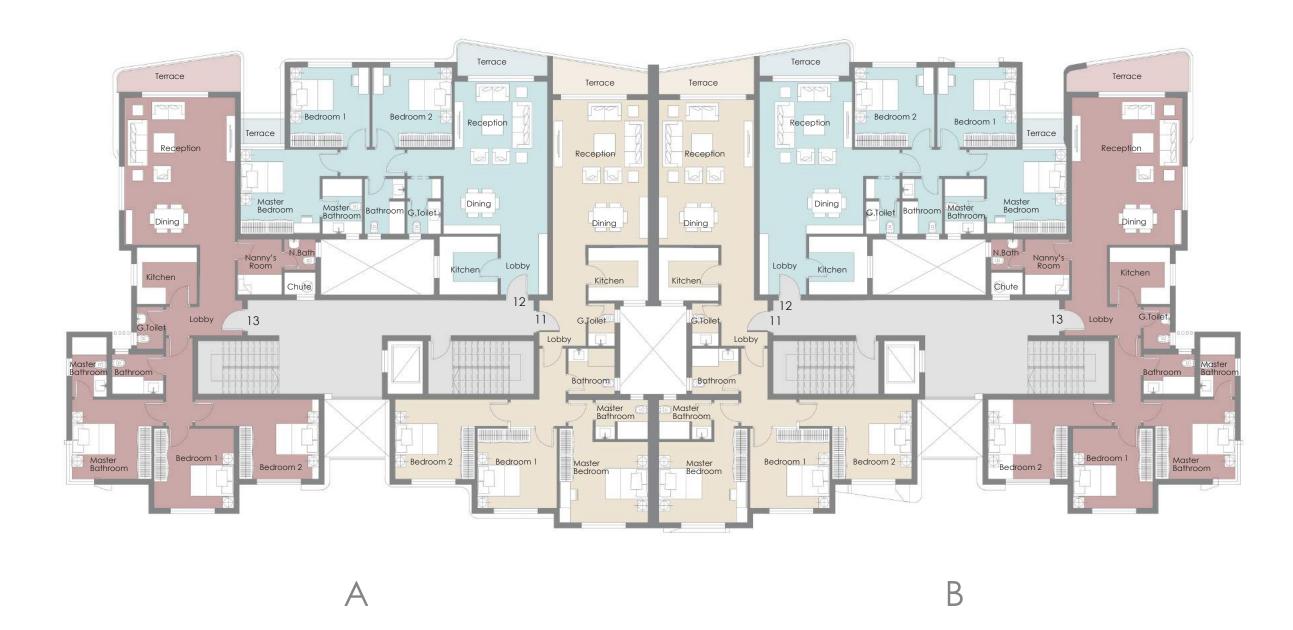

#### FIRST FLOOR

#### Apartment 11 (1 Bedroom) BUA: 70 m<sup>2</sup>

| Reception - Dining and Kitchenette | 3.45 m x 6.30 m |
|------------------------------------|-----------------|
| Bathroom                           | 1.80 m x 2.60 m |
| Terrace                            | 3.20 m x 1.20 m |
| Bedroom 1                          | 3.60 m x 3.60 m |
| Wardrobve / Storage                | 1.70 m x 0.85 m |

#### Apartment 12 (2 Bedrooms) BUA: 128 m<sup>2</sup>

| Reception & Dining      | 4.20 m x 7.30 m        |
|-------------------------|------------------------|
| Kitchen                 | 2.60 m x 2.60 m        |
| Terrace                 | 4.05 m x 1.70 m        |
| Guest Toilet            | 1.40 m/1.10 m x 2.75 m |
| Bathroom                | 1.80 m x 2.40 m        |
| Lobby                   | 1.10 m x 4.60 m        |
| Master Bedroom          | 3.80 m x 3.60 m        |
| Master Bedroom Bathroom | 1.80 m x 2.40 m        |
| Bedroom 1               | 3.60 m x 3.60 m        |

#### Apartment 13 (3 Bedrooms + Nanny's) BUA: 172 m<sup>2</sup>

| Lobby                   | 1.40 m x 3.85 m       |
|-------------------------|-----------------------|
| Reception & Dining      | 7.30 m x 4.90 m       |
| Kitchen                 | 3.00 m x 2.50 m       |
| Guest Toilet            | 1.60 m/1.10m x 2.60 m |
| Terrace                 | 4.65 m x 1.25 m       |
| Master Bedroom          | 3.60 m x 3.60 m       |
| Master Bedroom Bathroom | 1.80 m x 2.50 m       |
| Bathroom                | 1.80 m x 2.50 m       |
| Bedroom 1               | 3.60 m x 3.60 m       |
| Bedroom 2               | 3.60 m x 3.60 m       |
| Nanny's Room            | 1.50 m x 2.50 m       |
| Nanny's Bathroom        | 1.50 m x 1.30 m       |

#### Apartment 14 (2 Bedrooms) BUA: 116 m<sup>2</sup>

| Lobby                   | 4.25 m x 1.00 m        |
|-------------------------|------------------------|
| Reception & Dining      | 6.50 m x 3.60 m        |
| Kitchen                 | 2.60 m x 2.60 m        |
| Guest Toilet            | 1.50 m x 1.40 m        |
| Terrace                 | 3.75 m x 1.35 m/1.75 m |
| Master Bedroom          | 3.60 m x 3.60 m        |
| Master Bedroom Bathroom | 1.60 m x 2.40 m        |
| Bedroom 1               | 3.60 m x 3.60 m        |
| Bathroom                | 1.60 m x 2.40 m        |