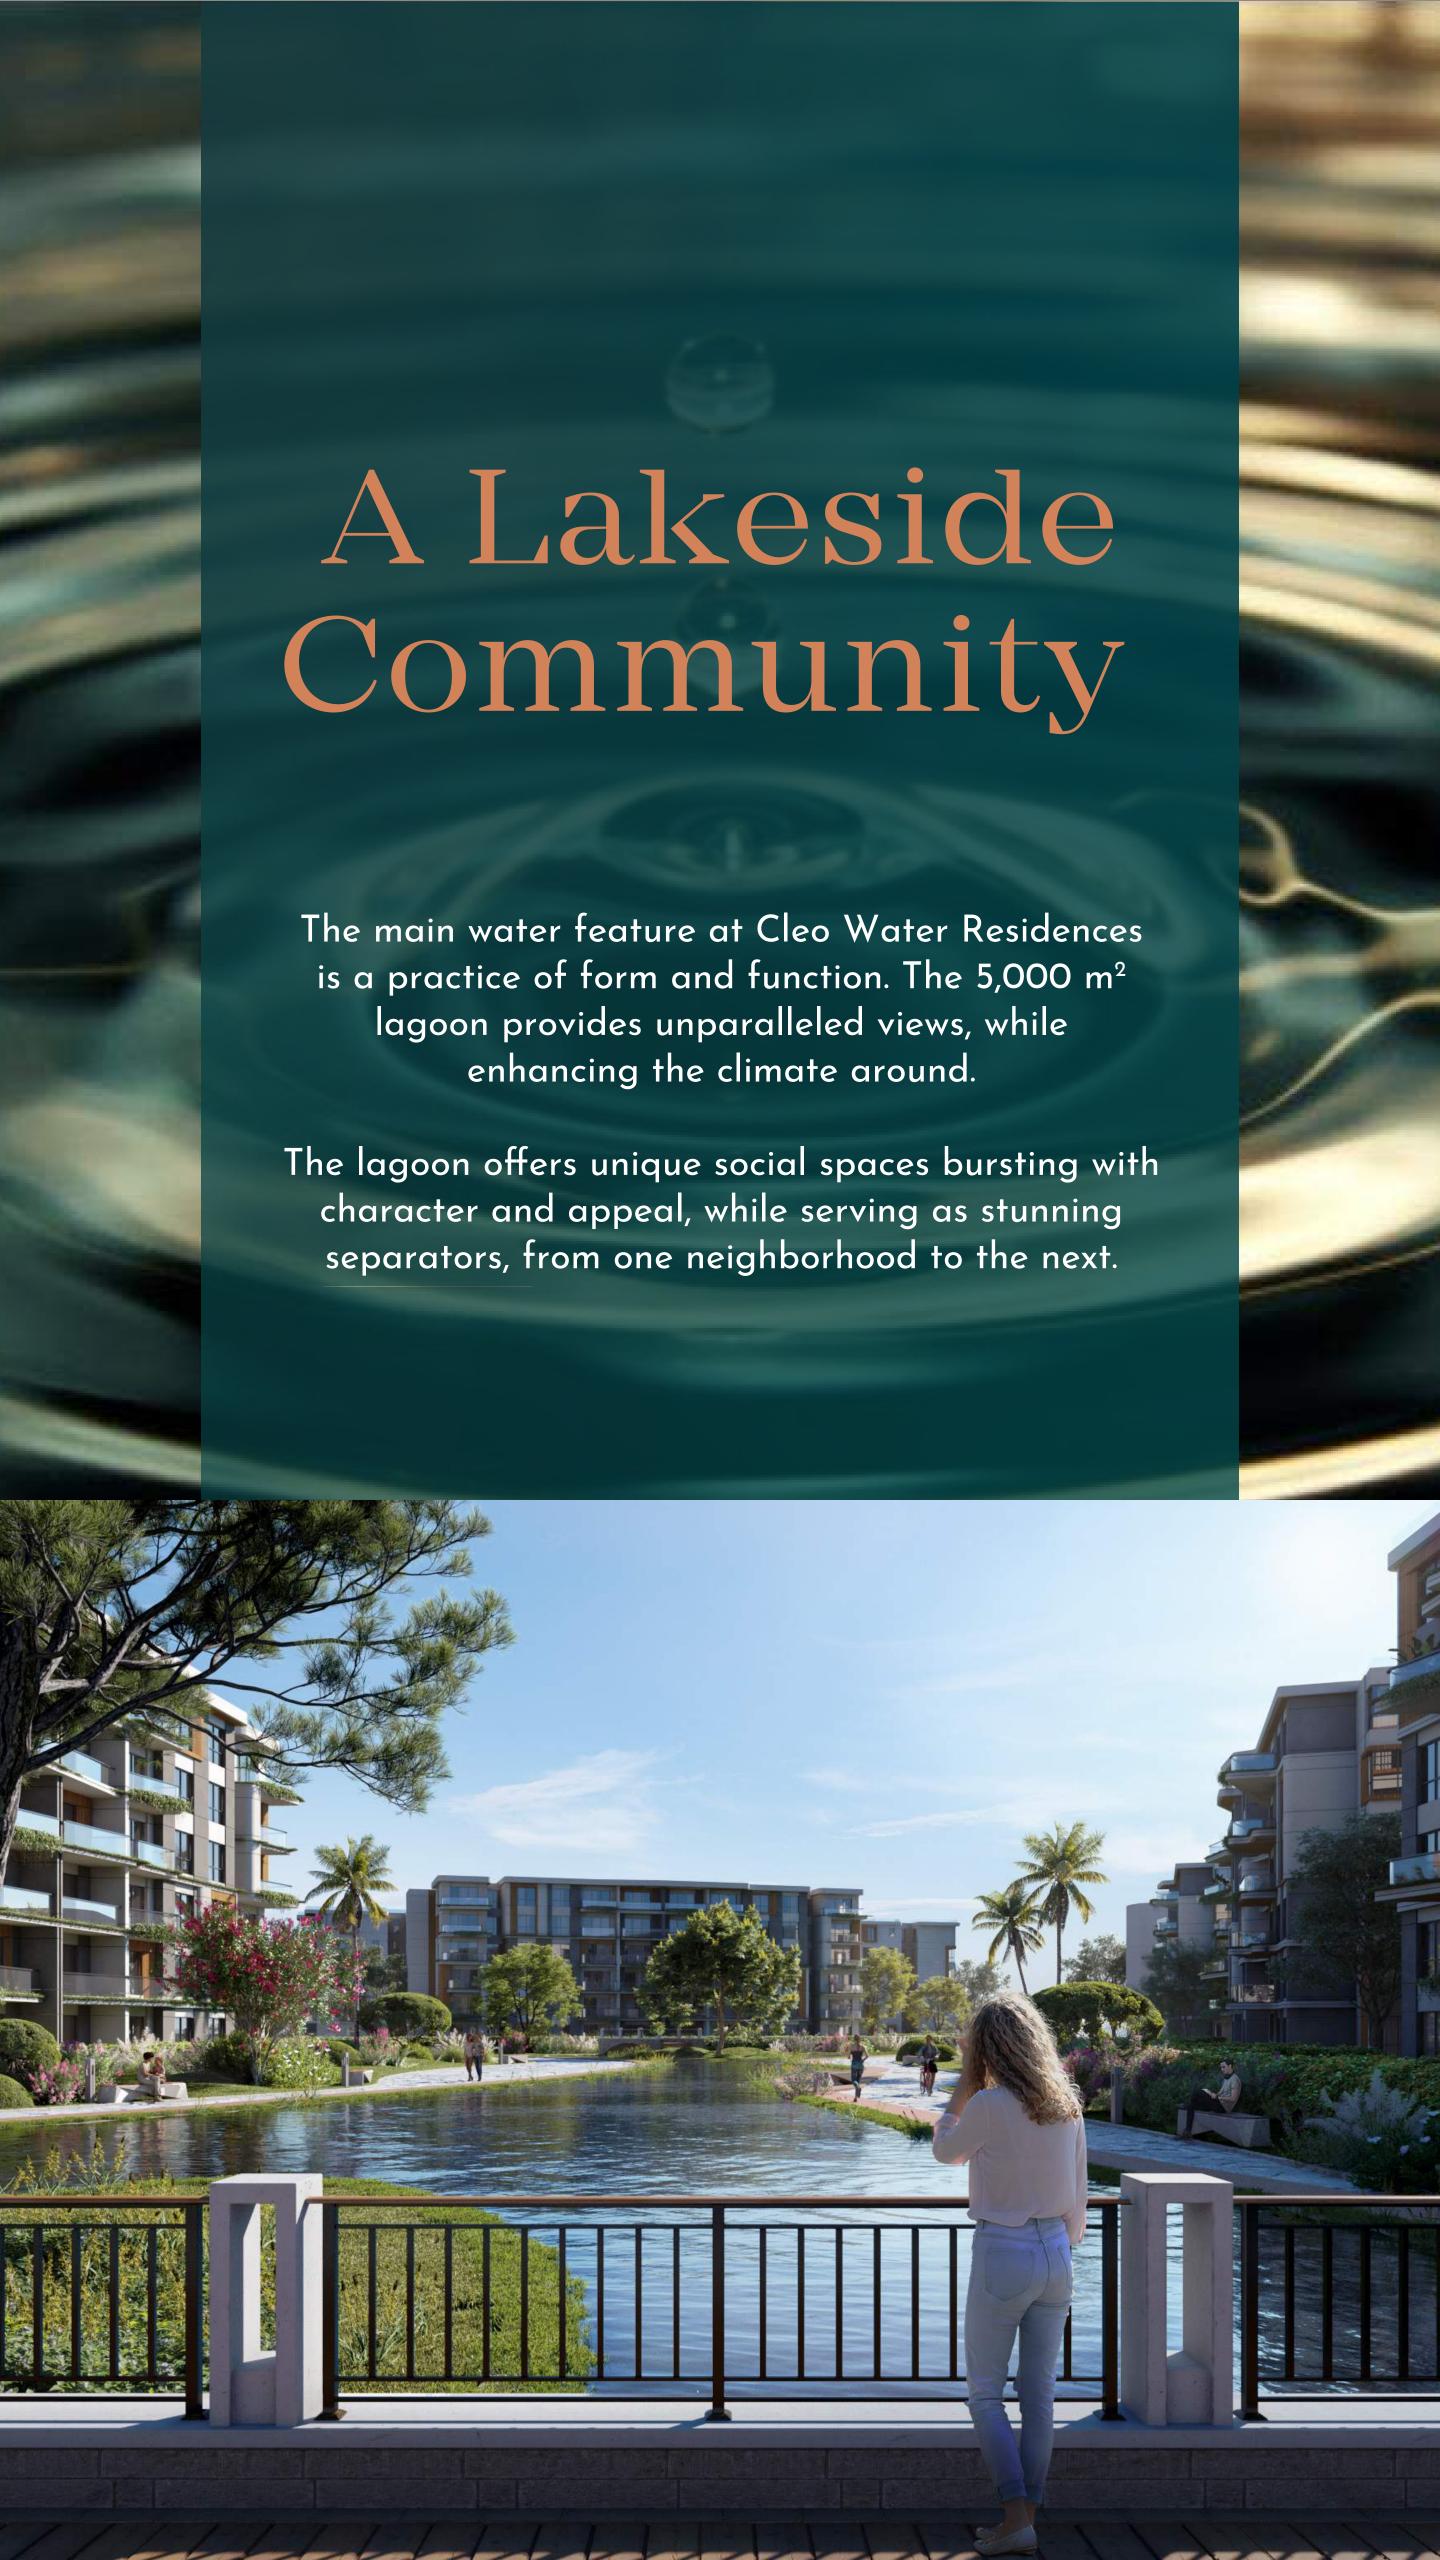

## A Portrait of Perfection

82% of Open Green Spaces

5,000 m<sup>2</sup> Lagoon spanning across the whole zone

14 Buildings strategically placed & spaced

# The Greener Side

A soothing sanctuary of serenity, life at Cleo Water Residences couldn't be more of a walk in the park.

Cleo Water Residences offers **82%** of green open spaces that provide welcoming walkways and footpaths that interconnect the 14 fully finished buildings ensuring pleasant, safe, and inspiring springs to your step.