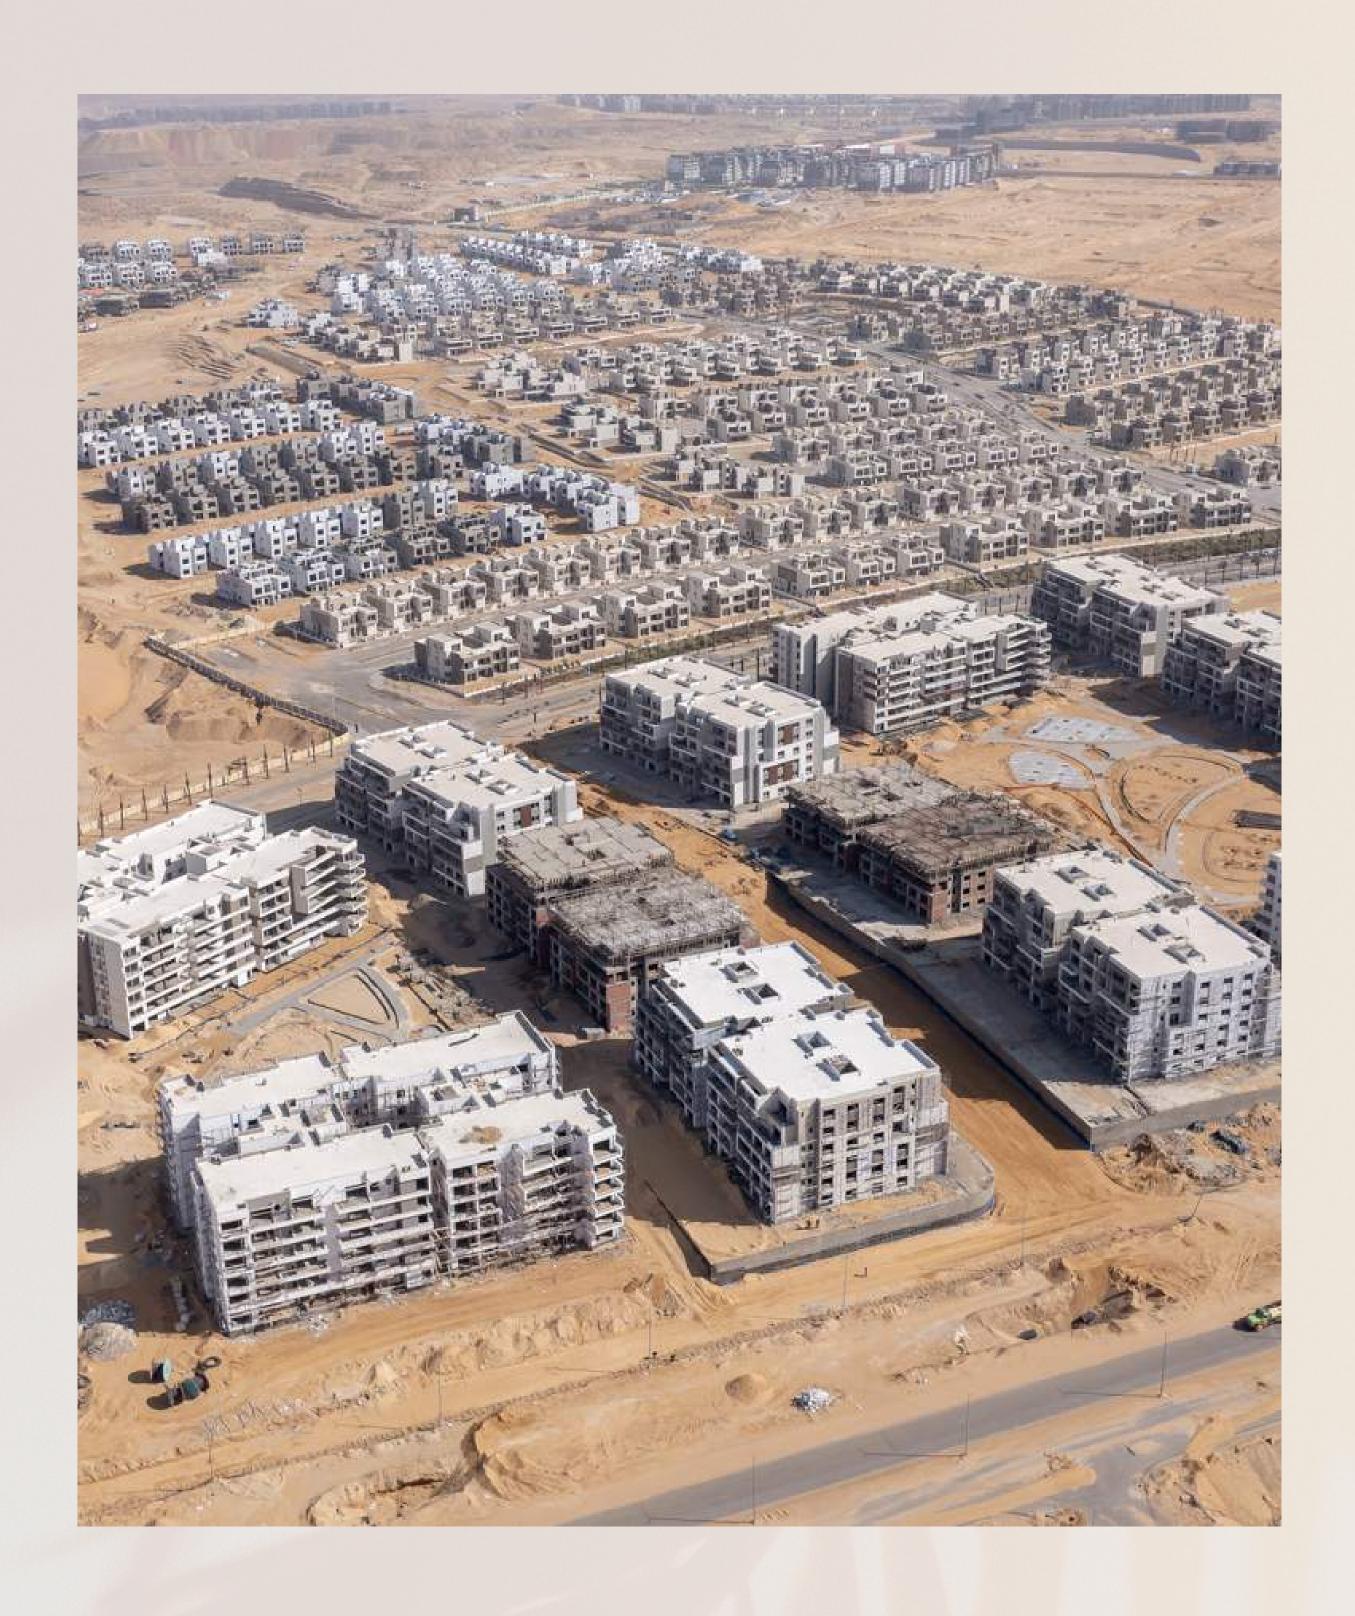

|

#### Apartment \*3 (3 Bedrooms + Nanny's) BUA: 175 m<sup>2</sup>

| Lobby                   | 1.60 m x 4.10 m |
|-------------------------|-----------------|
| Reception & Dining      | 5.00 m x 6.70 m |
| Kitchen                 | 2.70 m x 2.55 m |
| Guest Toilet            | 1.20 m x 1.90 m |
| Terrace                 | 5.60 m x 1.50m  |
| Master Bedroom          | 3.60 m x 3.60 m |
| Master Bedroom Bathroom | 1.60 m x 2.70 m |
| Lobby                   | 1.20 m x 5.40 m |
| Bathroom                | 2.30 m x 1.80 m |
| Bedroom 1               | 3.60 m x 3.60 m |
| Bedroom 2               | 3.60 m x 3.60 m |
| Nanny's Room            | 2.00 m x 2.50 m |
| Nanny's Bathroom        | 1.40 m x 1.40 m |

<sup>4-</sup> Palm Hills Developments retains the right to make alterations.



# Construction Update