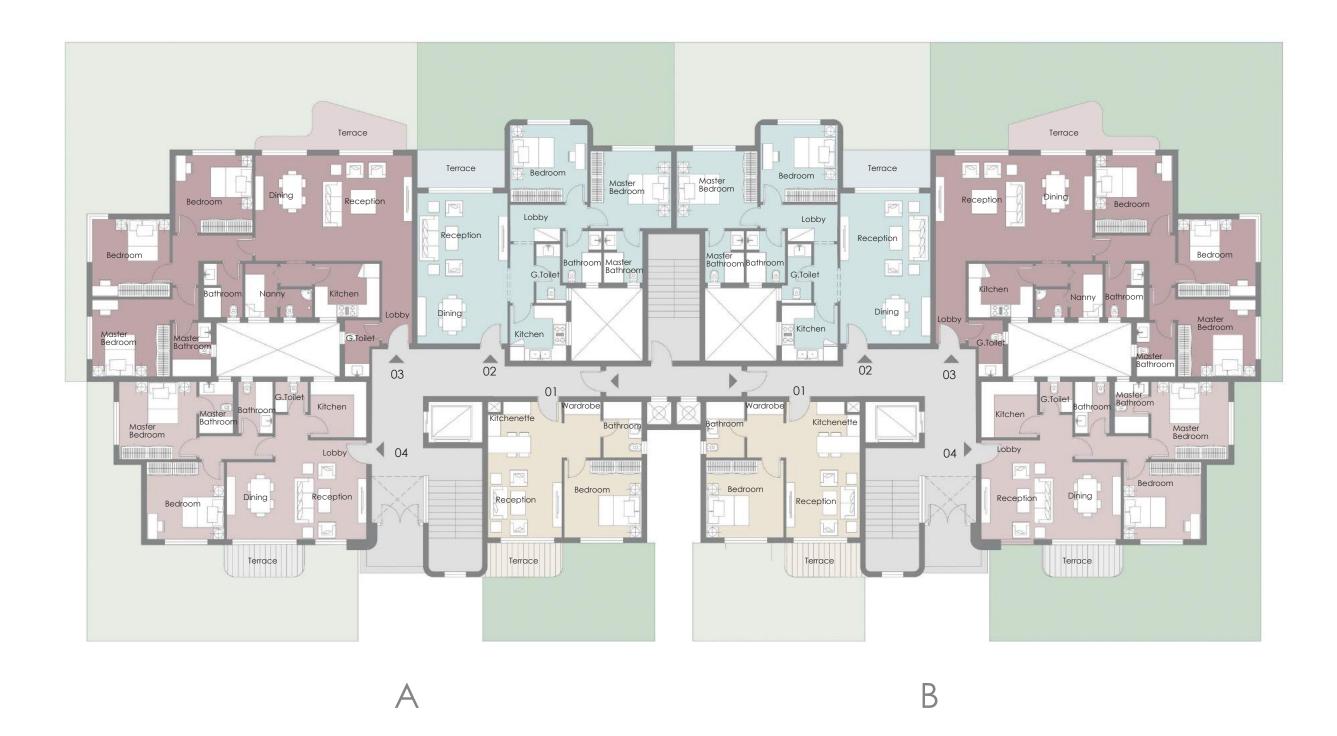

# Building Type

#### GROUND FLOOR

#### Apartment 01 (1 Bedroom) BUA: 72 m<sup>2</sup>

| Reception - Dining and Kitchenette | 3.40 m x 6.30 m |
|------------------------------------|-----------------|
| Bathroom                           | 1.80 m x 2.60 m |
| Terrace                            | 3.50 m x 1.60 m |
| Bedroom                            | 3.60 m x 3.60 m |
| Wardrobe / Storage                 | 1.70 m x 0.85 m |

#### Apartment 02 (2 Bedrooms) BUA: 128 m<sup>2</sup>

| Reception & Dining      | 4.20 m x 7.30 m |
|-------------------------|-----------------|
| Kitchen                 | 2.60 m x 2.60 m |
| Terrace                 | 4.05 m x 1.75 m |
| Guest Toilet            | 1.10 m x 2.75 m |
| Bathroom                | 1.80 m x 2.40 m |
| Lobby / Storage         | 2.30 m x 1.70 m |
| Master Bedroom          | 3.75 m x 3.60 m |
| Master Bedroom Bathroom | 1.80 m x 2.40 m |
| Bedroom 1               | 3.60 m x 3.60 m |

### Apartment 03 (3 Bedrooms + Nanny's) BUA: 172 m<sup>2</sup>

| Lobby                   | 1.40 m x 3.85 m       |
|-------------------------|-----------------------|
| Reception & Dining      | 7.30 m x 4.90 m       |
| Kitchen                 | 3.00 m x 2.50 m       |
| Guest Toilet            | 1.60 m/1.15m x 2.65 m |
| Terrace                 | 4.40 m x 1.85 m       |
| Master Bedroom          | 3.60 m x 3.60 m       |
| Master Bedroom Bathroom | 1.80 m x 2.50 m       |
| Master Bedroom Dressing | 2.40 m x 2.50 m       |
| Bathroom                | 1.80 m x 2.50 m       |
| Bedroom 1               | 3.60 m x 3.60 m       |
| Bedroom 2               | 3.60 m x 3.60 m       |
| Nanny's Room            | 1.50 m x 2.50 m       |
| Nanny's Bathoom         | 1.50 m x 1.30 m       |
|                         |                       |

#### Apartment 04 (2 Bedrooms) BUA: 116 m<sup>2</sup>

| Lobby                   | 4.25 m x 1.00 m |
|-------------------------|-----------------|
| Reception & Dining      | 6.50 m x 3.60 m |
| Kitchen                 | 2.60 m x 2.60 m |
| Guest Toilet            | 1.50 m x 1.40 m |
| Terrace                 | 3.70 m x 1.50 m |
| Master Bedroom          | 3.60 m x 3.60 m |
| Master Bedroom Bathroom | 1.60 m x 2.40 m |
| Bedroom 1               | 3.60 m x 3.60 m |
| Bathroom                | 1.60 m x 2.40 m |

<sup>4-</sup> Palm Hills Developments retains the right to make alterations.

В