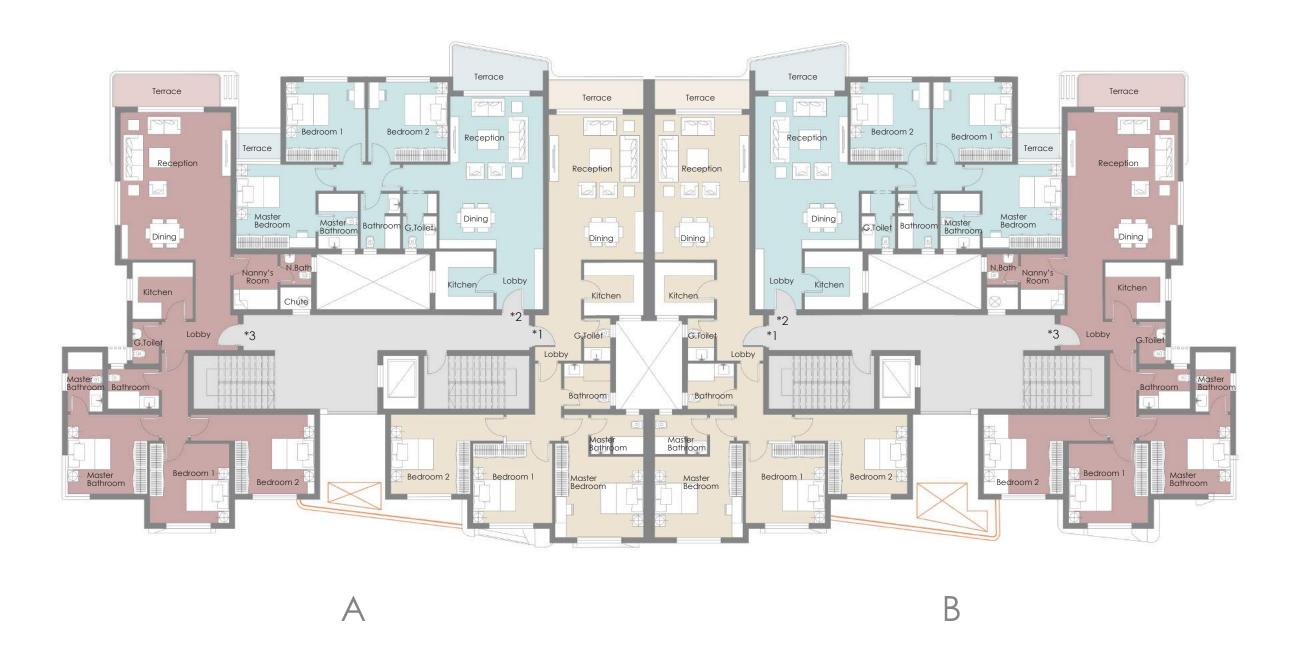

### TYPICAL FLOOR

#### Apartment \*1 (1 Bedroom) BUA: 70 m<sup>2</sup>

| Reception - Dining and Kitchenette | 3.45 m x 6.30 m |
|------------------------------------|-----------------|
| Bathroom                           | 1.80 m x 2.60 m |
| Terrace                            | 3.20 m x 1.20 m |
| Bedroom 1                          | 3.60 m x 3.60 m |
| Wardrobe / Storage                 | 1.70 m x 0.85 m |

#### Apartment \*2 (2 Bedrooms) BUA: 128 m<sup>2</sup>

| Reception & Dining      | 4.20 m x 7.30 m        |
|-------------------------|------------------------|
| Kitchen                 | 2.60 m x 2.60 m        |
| Terrace                 | 4.05 m x 1.70 m        |
| Guest Toilet            | 1.40 m/1.10 m x 2.75 m |
| Bathroom                | 1.80 m x 2.40 m        |
| Lobby                   | 1.10 m x 4.60 m        |
| Master Bedroom          | 3.80 m x 3.60 m        |
| Master Bedroom Bathroom | 1.80 m x 2.40 m        |
| Bedroom 1               | 3.60 m x 3.60 m        |

#### Apartment \*3 (3 Bedrooms + Nanny's) BUA: 172 m<sup>2</sup>

| Lobby                   | 1.40 m x 3.85 m       |
|-------------------------|-----------------------|
| Reception & Dining      | 7.30 m x 4.90 m       |
| Kitchen                 | 3.00 m x 2.50 m       |
| Guest Toilet            | 1.60 m/1.10m x 2.60 m |
| Terrace                 | 4.65 m x 1.25 m       |
| Master Bedroom          | 3.60 m x 3.60 m       |
| Master Bedroom Bathroom | 1.80 m x 2.50 m       |
| Bathroom                | 1.80 m x 2.50 m       |
| Bedroom 1               | 3.60 m x 3.60 m       |
| Bedroom 2               | 3.60 m x 3.60 m       |
| Nanny's Room            | 1.50 m x 2.50 m       |
| Nanny's Bathroom        | 1.50 m x 1.30 m       |
|                         |                       |

#### Apartment \*4 (2 Bedrooms) BUA: 116 m<sup>2</sup>

| Lobby                   | 4.25 m x 1.00 m        |
|-------------------------|------------------------|
| Reception & Dining      | 6.50 m x 3.60 m        |
| Kitchen                 | 2.60 m x 2.60 m        |
| Guest Toilet            | 1.50 m x 1.40 m        |
| Terrace                 | 3.75 m x 1.35 m/1.75 m |
| Master Bedroom          | 3.60 m x 3.60 m        |
| Master Bedroom Bathroom | 1.60 m x 2.40 m        |
| Bedroom 1               | 3.60 m x 3.60 m        |
| Bathroom                | 1.60 m x 2.40 m        |