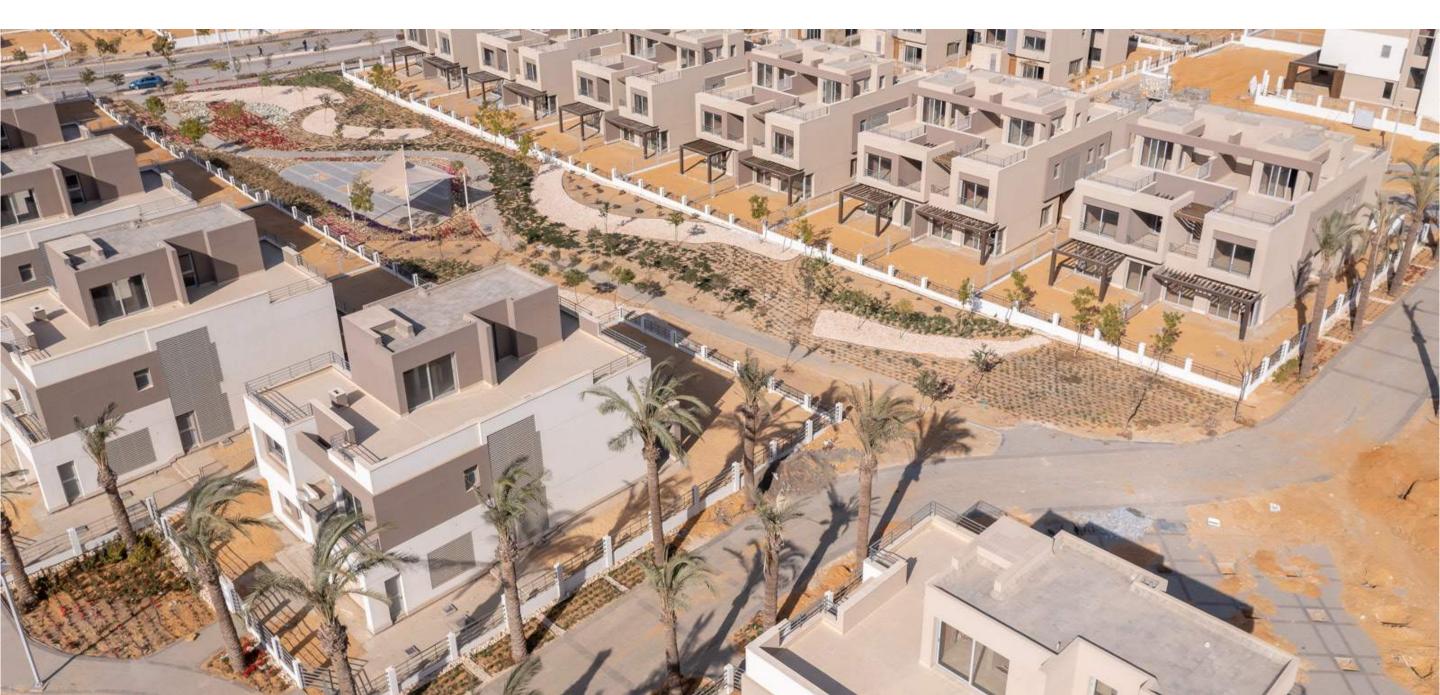

drooms + Nanny's) BUA: 175 m<sup>2</sup>

| Lobby                   | 1.60 m x 4.10 m |
|-------------------------|-----------------|
| Reception & Dining      | 5.00 m x 6.70 m |
| Kitchen                 | 2.70 m x 2.55 m |
| Guest Toilet            | 1.20 m x 1.90 m |
| Terrace                 | 5.60 m x 1.50m  |
| Master Bedroom          | 3.60 m x 3.60 m |
| Master Bedroom Bathroom | 1.60 m x 2.70 m |
| Lobby                   | 1.20 m x 5.40 m |
| Bathroom                | 2.30 m x 1.80 m |
| Bedroom 1               | 3.60 m x 3.60 m |
| Bedroom 2               | 3.60 m x 3.60 m |
| Nanny's Room            | 2.00 m x 2.50 m |
| Nanny's Bathroom        | 1.40 m x 1.40 m |

<sup>4-</sup> Palm Hills Developments retains the right to make alterations.



# Construction Update