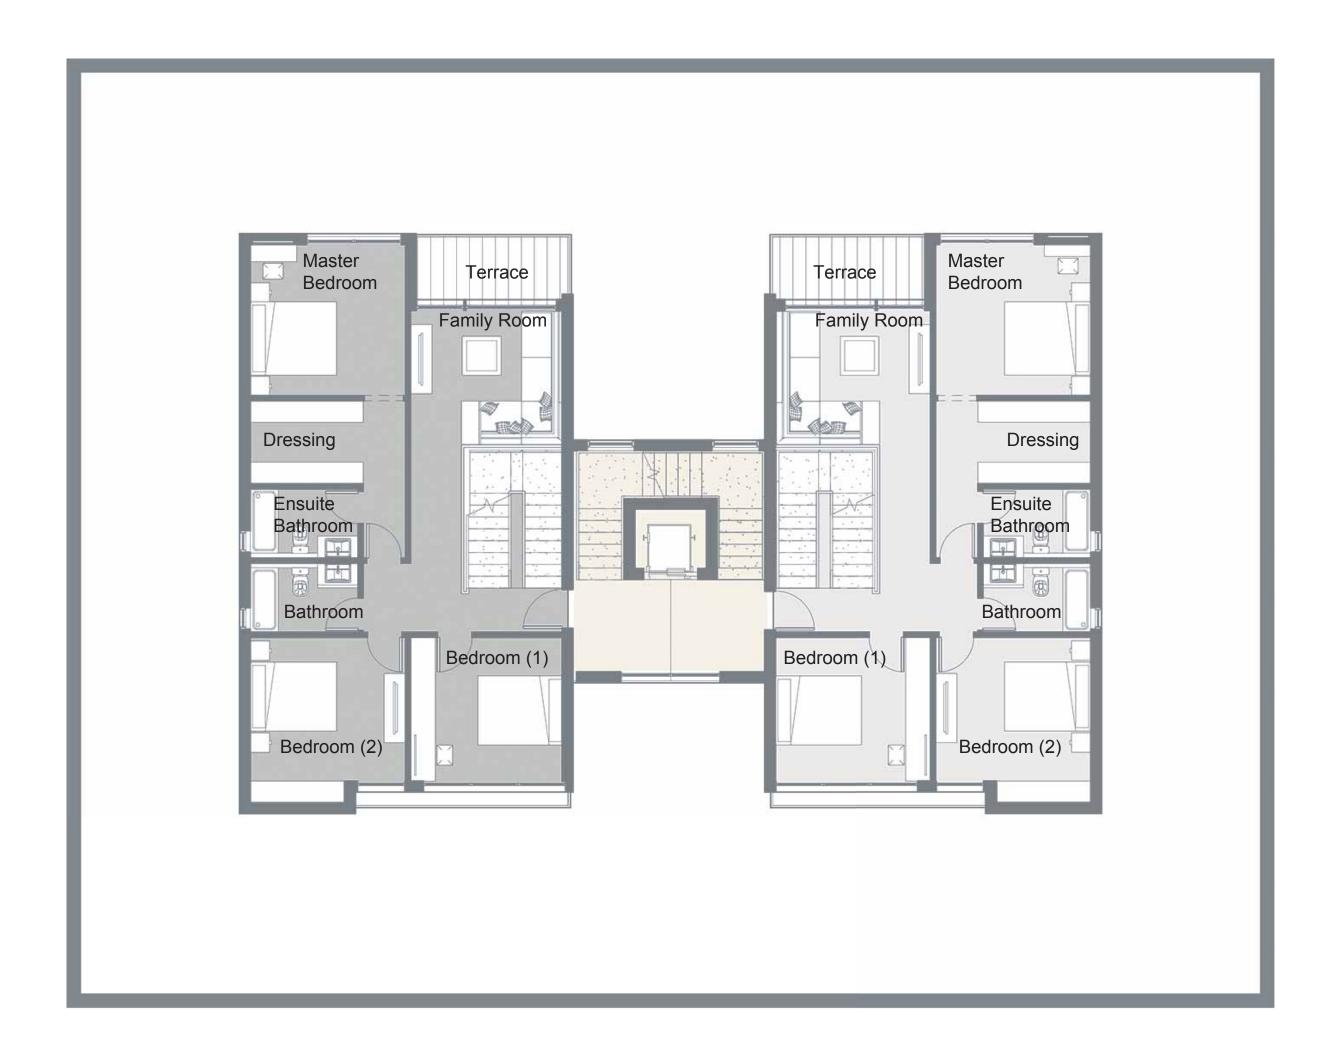

#### First Floor

| FIRST FLOOR                                |                                                      |
|--------------------------------------------|------------------------------------------------------|
| Master Bedroom - Dressing Ensuite Bathroom | 3.60 m x 4.00 m - 2.05 m x 2.10 m<br>2.30 m x 2.40 m |
| Terrace                                    | $3.50 \text{ m} \times 1.70 \text{ m}$               |
| Bedroom I - Dressing - Ensuite Bathroom    | 3.60 m × 4.00 m - 2.30 m × 2.20 m                    |
| Bedroom 2 - Ensuite Bathroom               | 4.10 m x 3.60 m - 2.30 m x 2.10 m                    |
| Bedroom 3 - Ensuite Bathroom               | 3.60 m × 3.80 m - 2.05 m × 2.85 m                    |
| Bedroom 4 - Ensuite Bathroom<br>Terrace    | 3.60 m x 4.40 m - 2.05 m x 2.10 m<br>1.95 m x 0.70 m |
| Kitchenette                                | $1.35 \text{ m} \times 0.60 \text{ m}$               |

#### First Floor

| FIRST FLOOR                                  |                                                     |
|----------------------------------------------|-----------------------------------------------------|
| Family Living - Terrace                      | 5.30 m x 4.00 m - 5.20 m x 1.70 m                   |
| Master Bedroom - Dressing - Ensuite Bathroom | 4.10 m × 4.00 m - 2.75 m × 2.05 m - 2.75 m × 2.20 m |
| Bedroom I - Ensuite Bathroom                 | 4.10 m × 3.60 m - 2.40 m × 2.10 m                   |
| Bedroom 2 - Ensuite Bathroom                 | 3.60 m × 3.80 m - 2.05 m × 2.85 m                   |
| Bedroom 3 - Ensuite Bathroom - Terrace       | 3.60 m x 4.40 m - 2.05 m x 2.20 m - 1.95 m x 0.70 m |