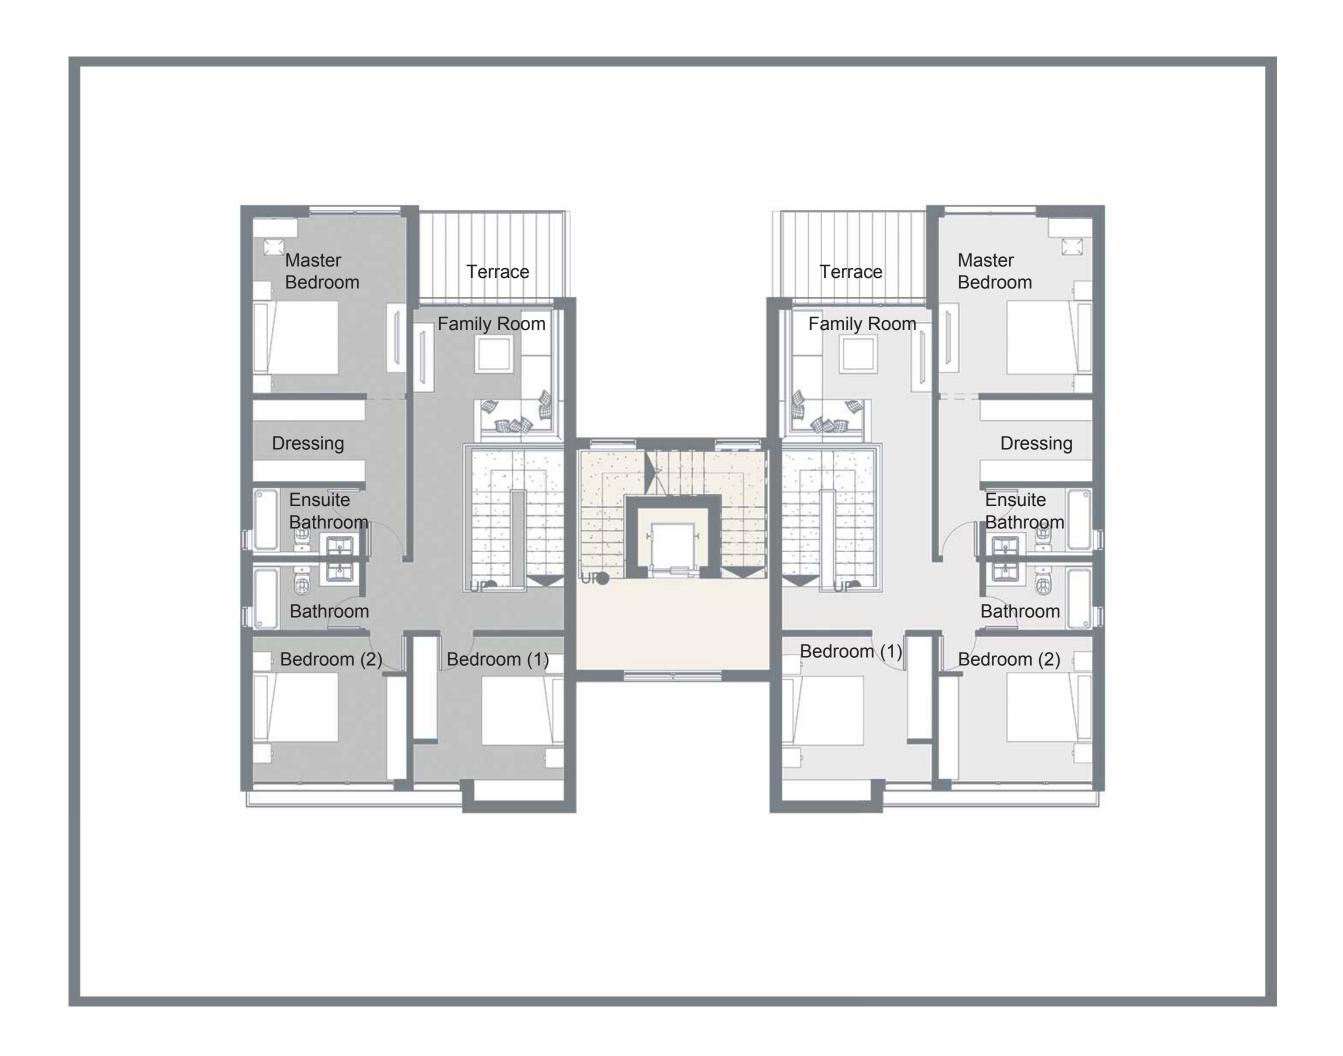

#### First Floor

| FIRST FLOOR                                |                                                      |
|--------------------------------------------|------------------------------------------------------|
| Master Bedroom - Dressing Ensuite Bathroom | 3.60 m x 4.00 m - 2.05 m x 2.10 m<br>2.30 m x 2.40 m |
| Terrace                                    | $3.50 \text{ m} \times 1.70 \text{ m}$               |
| Bedroom I - Dressing - Ensuite Bathroom    | 3.60 m × 4.00 m - 2.30 m × 2.20 m                    |
| Bedroom 2 - Ensuite Bathroom               | 4.10 m x 3.60 m - 2.30 m x 2.10 m                    |
| Bedroom 3 - Ensuite Bathroom               | 3.60 m × 3.80 m - 2.05 m × 2.85 m                    |
| Bedroom 4 - Ensuite Bathroom<br>Terrace    | 3.60 m x 4.40 m - 2.05 m x 2.10 m<br>1.95 m x 0.70 m |
| Kitchenette                                | $1.35 \text{ m} \times 0.60 \text{ m}$               |

#### First Floor

| FIRST FLOOR                                  |                                                     |
|----------------------------------------------|-----------------------------------------------------|
| Family Living - Terrace                      | 5.30 m x 4.00 m - 5.20 m x 1.70 m                   |
| Master Bedroom - Dressing - Ensuite Bathroom | 4.10 m × 4.00 m - 2.75 m × 2.05 m - 2.75 m × 2.20 m |
| Bedroom I - Ensuite Bathroom                 | 4.10 m × 3.60 m - 2.40 m × 2.10 m                   |
| Bedroom 2 - Ensuite Bathroom                 | 3.60 m × 3.80 m - 2.05 m × 2.85 m                   |
| Bedroom 3 - Ensuite Bathroom - Terrace       | 3.60 m x 4.40 m - 2.05 m x 2.20 m - 1.95 m x 0.70 m |