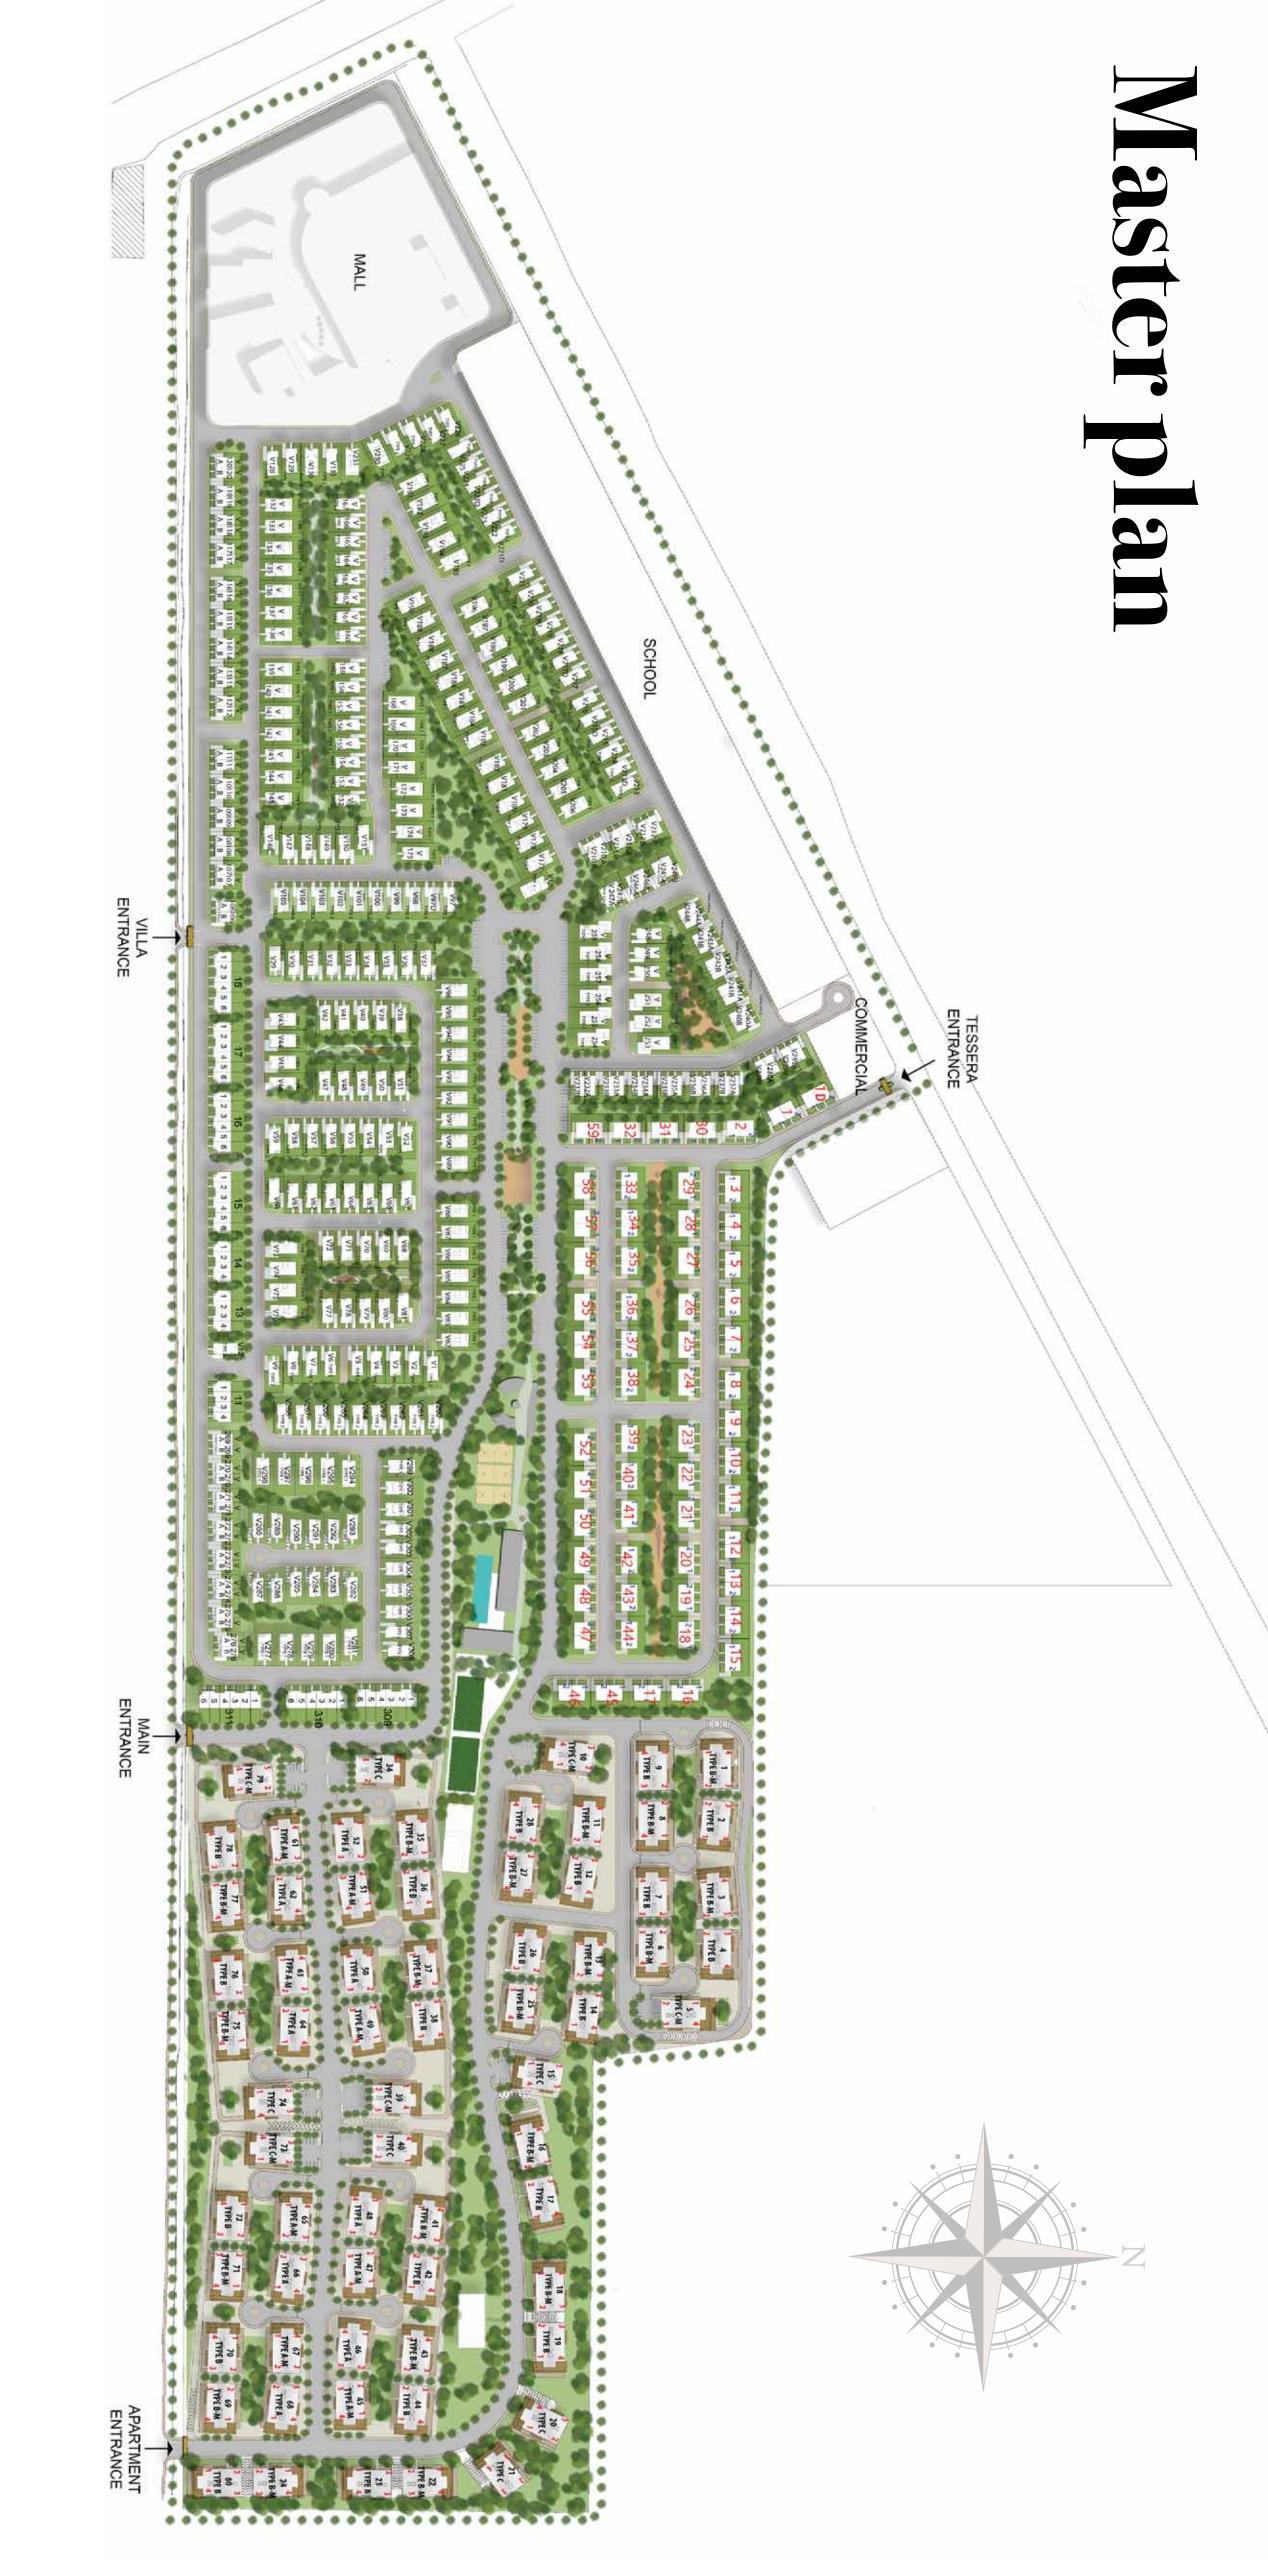

### Location Map

#### Landmarks:

- Located directly on Sahely Road
- Next to Wadi Degla Club
- 1.5 km from Carrefour
- 9 km from Corniche
- 4 km from downtown Alexandria
- 14 km from Semouha
- 13 km from Sporting Club

# The Green Spine

Palm Hills Alexandria's backbone and support system; a long green area stretching across one end of the project, incorporating the best features of a park and sports club combined.

Residents can enjoy this common area during anytime of the day, with its many facilities and activity filled features such as jogging and cycling tracks, BBQ and picnic areas, kids playing areas, multipurpose courts, a nursery, gym, and restaurant.

# A lavish integrated community

Spanning across 160 feddans

# Meticulously designed to meet your needs

Palm Hills Alexandria has been designed to incorporate a fully-operational mix-use commercial area, containing many facilities including an international school, mall, and The Green Spine.