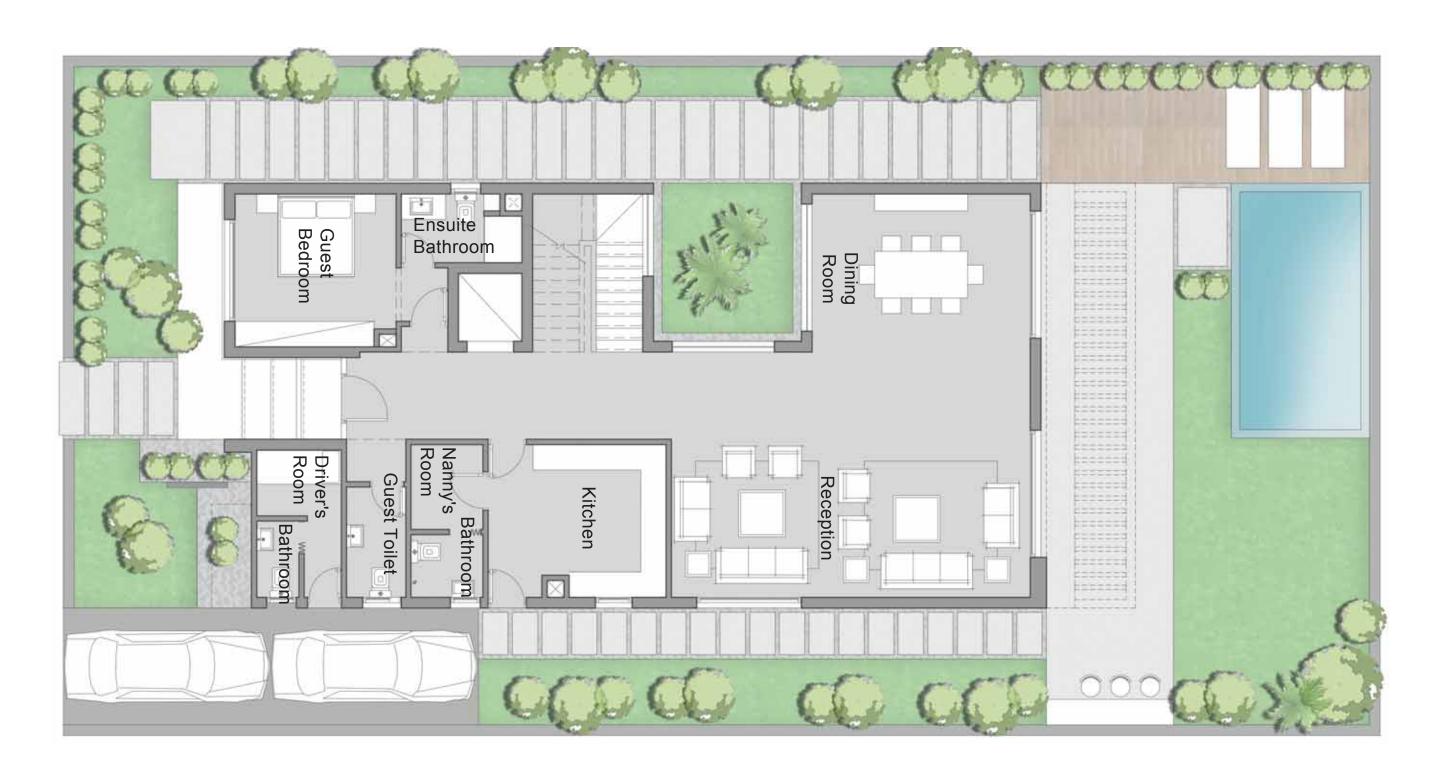

#### **Ground Floor**

| GROUND FLOOR                     |                                   |
|----------------------------------|-----------------------------------|
| Vestibule                        | 2.05 m x 7.10 m                   |
| Reception                        | 9.50 m × 5.20 m                   |
| Dining Room                      | 5.80 m × 4.20 m                   |
| Terrace                          | 5.85 m x 2.40 m                   |
| Guest Bedroom - Ensuite Bathroom | 3.60 m × 3.80 m - 1.60 m × 2.85 m |
| Kitchen                          | 3.60 m x 3.45 m                   |
| Guest Toilet                     | 2.90 m x 1.40 m                   |
| Driver's Room - Bathroom         | 3.50 m × 2.10 m - 2.90 m × 1.20 m |