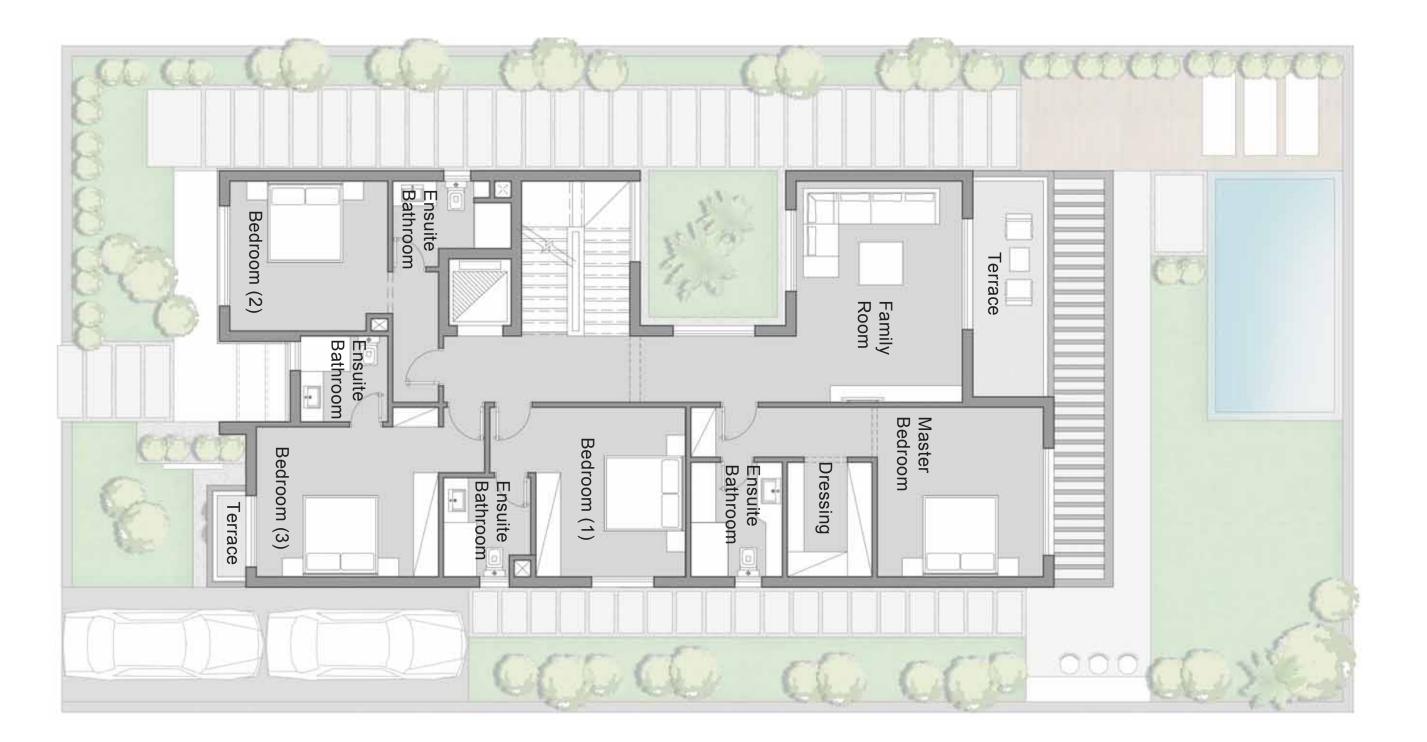

#### First Floor

| FIRST FLOOR                                |                                                      |
|--------------------------------------------|------------------------------------------------------|
| Master Bedroom - Dressing Ensuite Bathroom | 3.60 m x 4.00 m - 2.05 m x 2.10 m<br>2.30 m x 2.40 m |
| Terrace                                    | $3.50 \text{ m} \times 1.70 \text{ m}$               |
| Bedroom I - Dressing - Ensuite Bathroom    | 3.60 m × 4.00 m - 2.30 m × 2.20 m                    |
| Bedroom 2 - Ensuite Bathroom               | 4.10 m x 3.60 m - 2.30 m x 2.10 m                    |
| Bedroom 3 - Ensuite Bathroom               | 3.60 m × 3.80 m - 2.05 m × 2.85 m                    |
| Bedroom 4 - Ensuite Bathroom<br>Terrace    | 3.60 m x 4.40 m - 2.05 m x 2.10 m<br>1.95 m x 0.70 m |
| Kitchenette                                | $1.35 \text{ m} \times 0.60 \text{ m}$               |