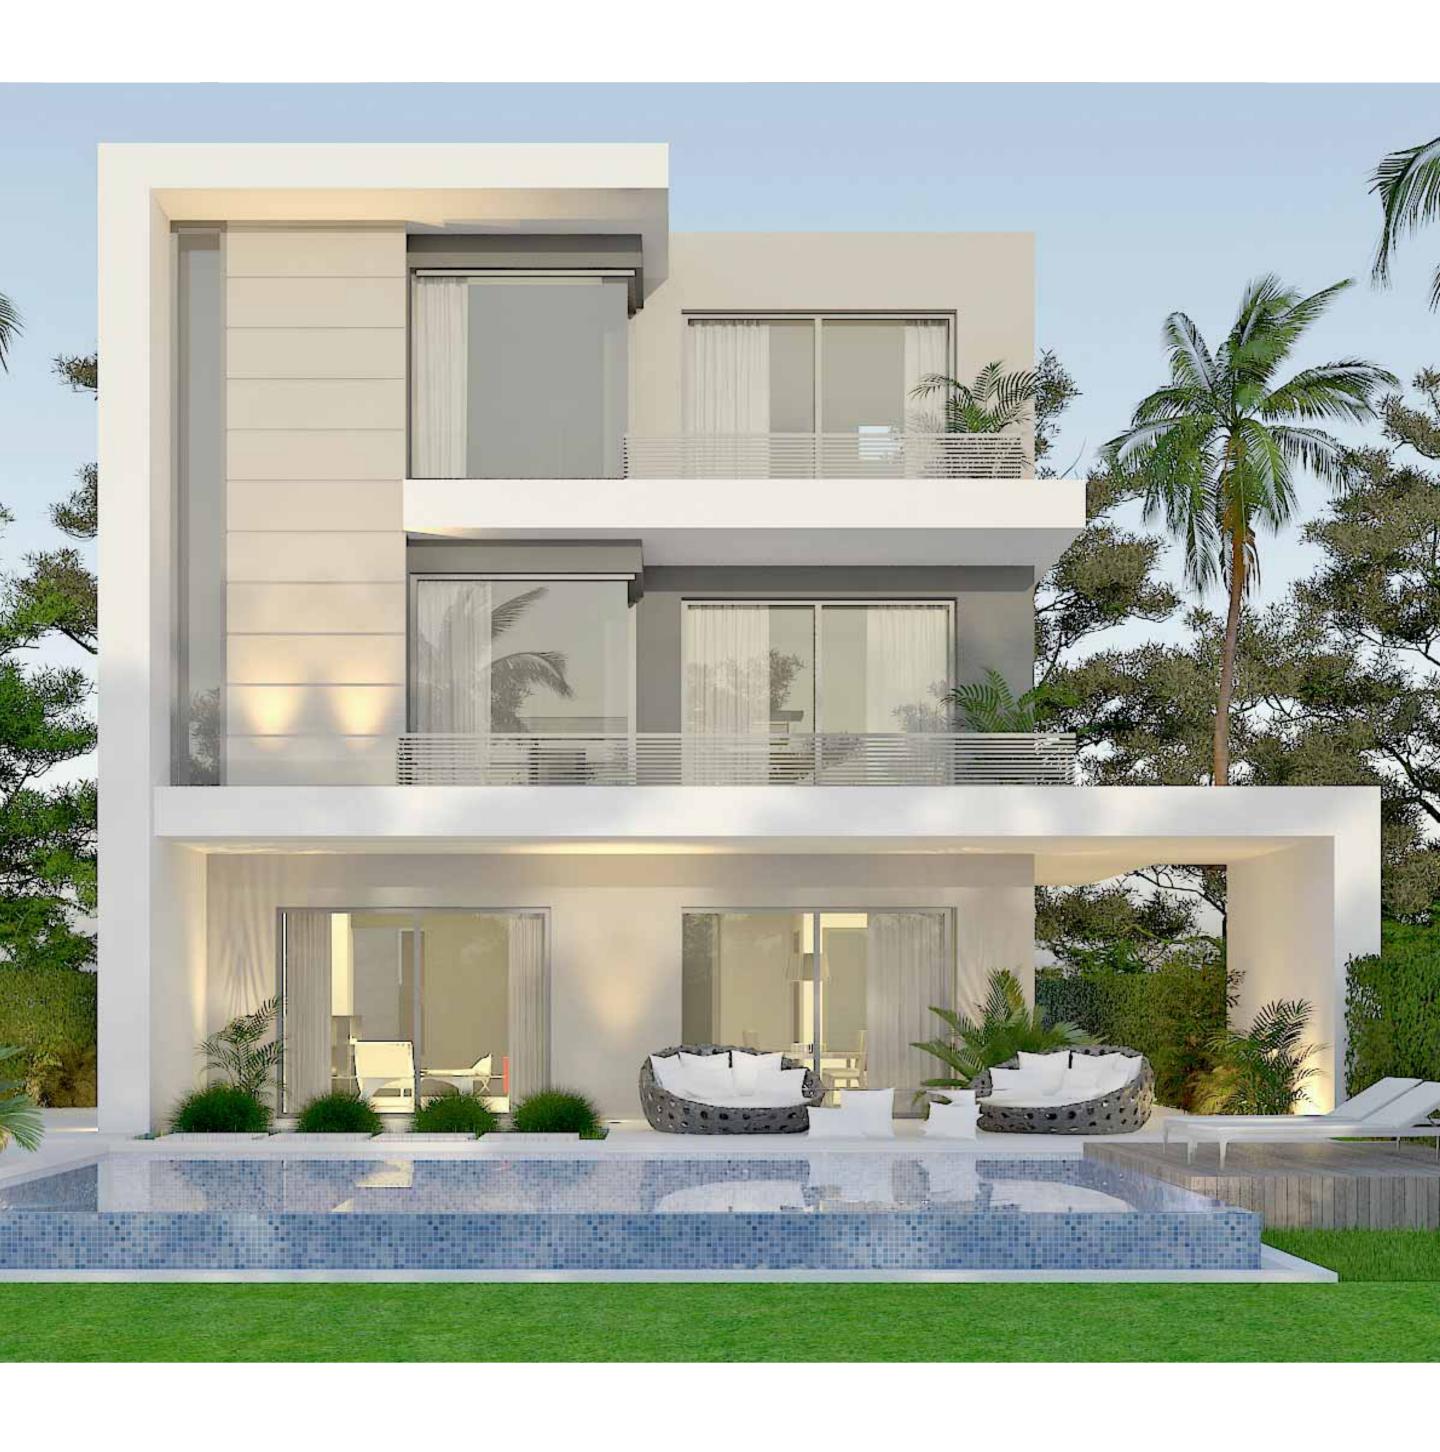

-----------------|-------------------------|
| Family Room     | 3.50 m × 3.85 m         |
| Kitchenette     | 2.45 m × 2.30 m         |
| Bathroom        | 2.00 m × 1.65 m         |
|                 |                         |
| ROOF TERRACE    | I I 8.49 m <sup>2</sup> |

- 1- Renders and accompanying visual materials are not to scale and are intended for illustrative purposes.

- 2- All Landscaping, pools, furniture are not included in the property and solely for illustrative purposes.
  3- Windows, decks, porches, terraces, and the exterior elements may vary upon elevation.
  4- Roof finishes and pergolas are for presentation purposes only and are optional based on client's request.
  5- Palm Hills Developments retains the right to make alterations.



## Villa Type 2

with basement





# Villa Type 2

with basement









#### WALK-OUT BASEMENT FLOOR

| Average Land<br>Area:   | 392.00 m <sup>2</sup> |
|-------------------------|-----------------------|
| Total Built-up<br>Area: | 427.26 m <sup>2</sup> |

| WALK-OUT BASEMENT FLOOR |                                   |
|-------------------------|-----------------------------------|
| Family Room             | 7.75 m x 6.55 m                   |
| Vestiaire               | 2.65 m x 2.40 m                   |
| Kitchenette             | 4.00 m x 4.00 m                   |
| Storage                 | 3.75 m x 2.55 m                   |
| Nanny's Room - Bathroom | 2.50 m × 2.30 m - 1.15 m × 2.30 m |
|                         |                                   |

- 1- Renders and accompanying visual materials are not to