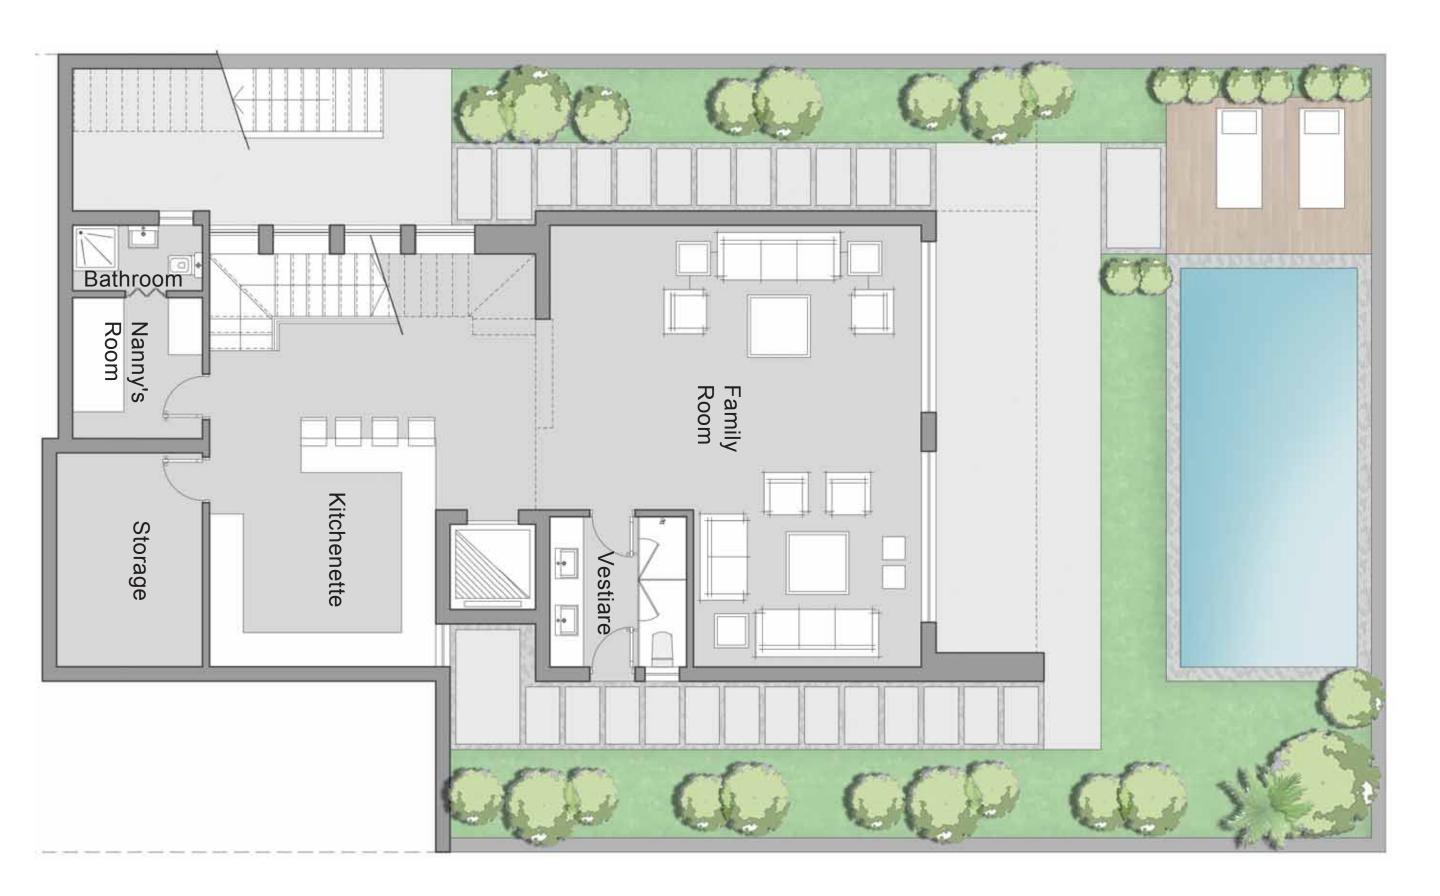

#### WALK-OUT BASEMENT FLOOR

| Average Land<br>Area:   | 512.00 m <sup>2</sup> |
|-------------------------|-----------------------|
| Total Built-up<br>Area: | 577.74 m <sup>2</sup> |

| WALK-OUT BASEMENT FLOOR |                                   |
|-------------------------|-----------------------------------|
| Family Room             | 9.50 m x 5.20 m                   |
| Dining Room             | 5.80 m x 4.20 m                   |
| Terrace                 | 10.00 m x 2.65 m                  |
| Home Cinema             | 3.90 m x 3.85 m                   |
| Vestiaire               | 1.65 m x 1.65 m                   |
| Guest Toilet            | 2.40 m x 1.75 m                   |
| Hard Kitchen            | 5.45 m x 3.15 m                   |
| Laundry/Storage         | 1.85 m x 3.20 m                   |
| Nanny's Room - Bathroom | 2.00 m × 3.10 m - 2.00 m × 1.20 m |