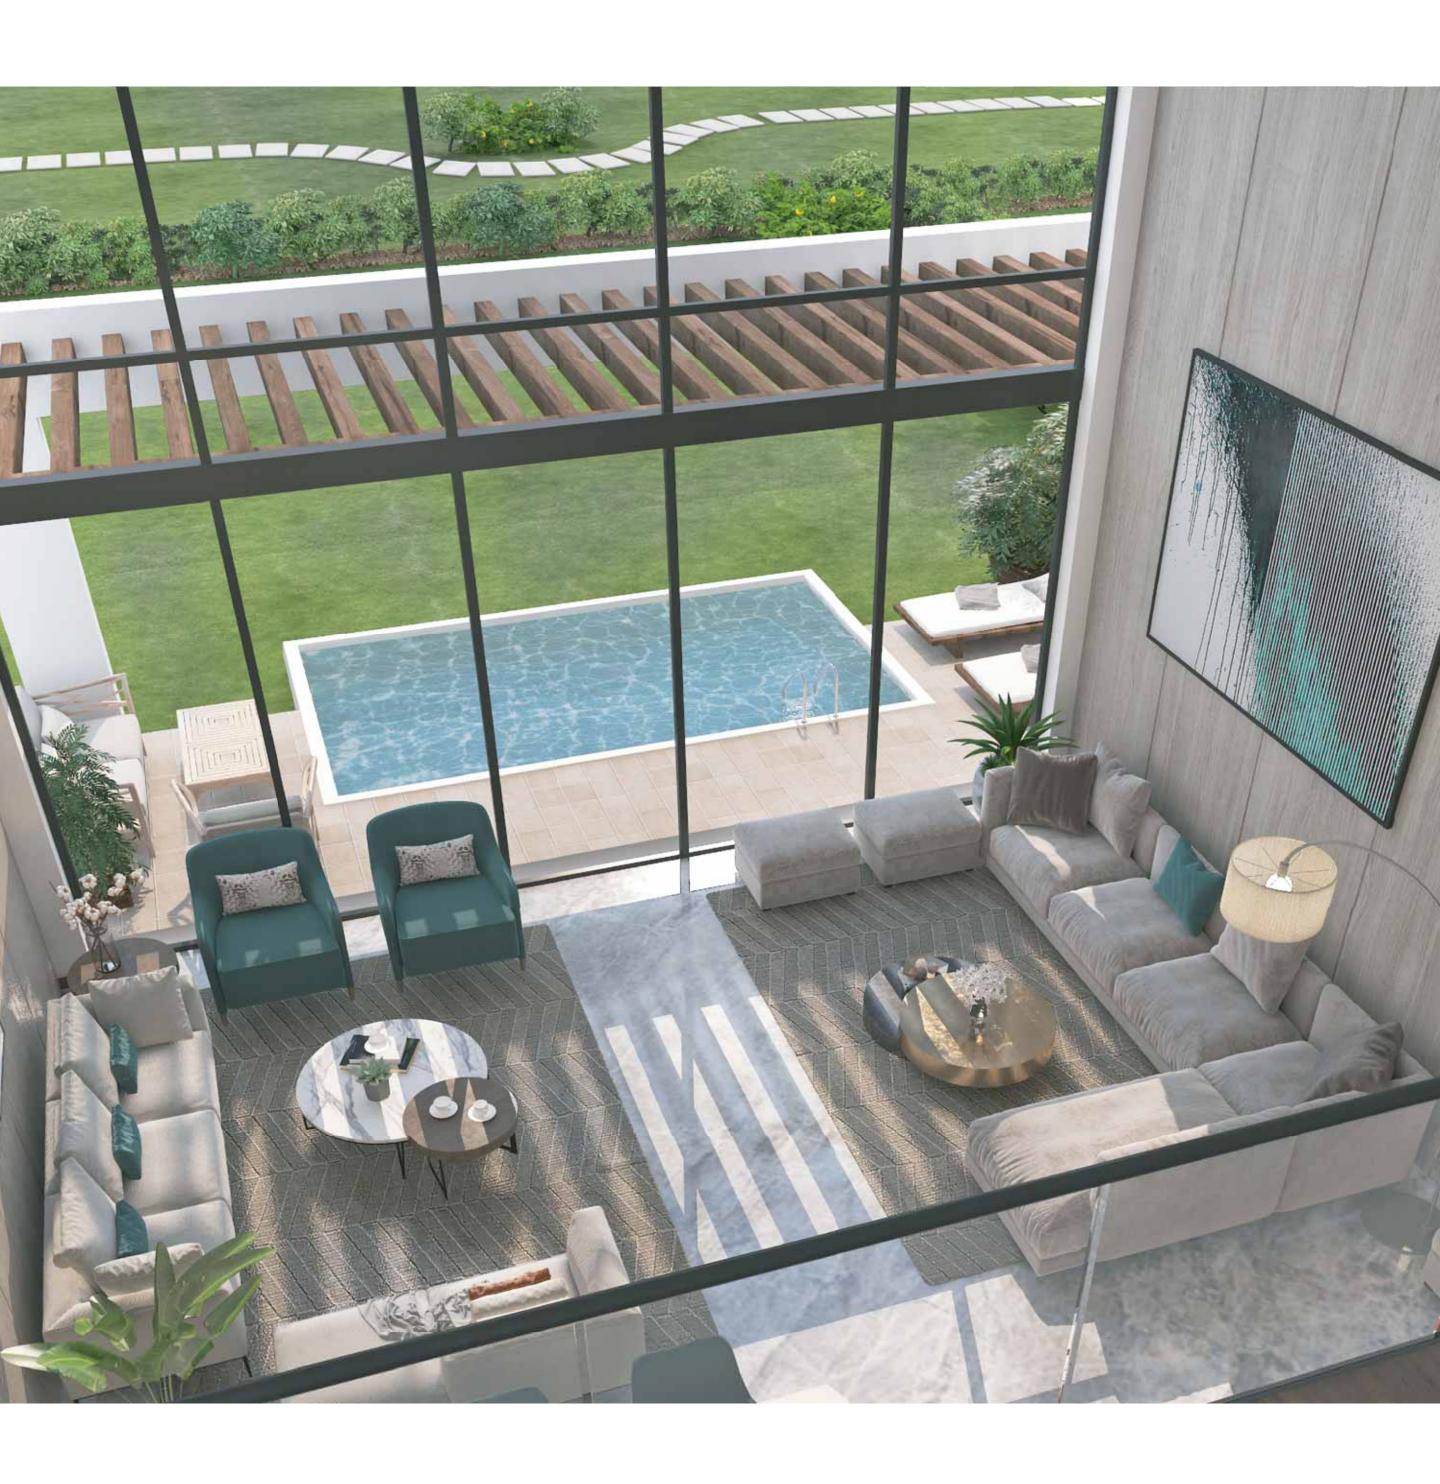

# Tessera

Four homes, one villa.

A standalone villa designed and constructed into four separate residences to host a sense of privacy, while maintaining overall unity, Palm Hills Alexandria introduces Tessera, originating from the Greek prefix "four".

The two lower residences within each Tessera come with a ground and first floor, as well as an extra option for a lower-level floor with a garden, while the two upper residences come with a ground floor, first floor, and rooftop.