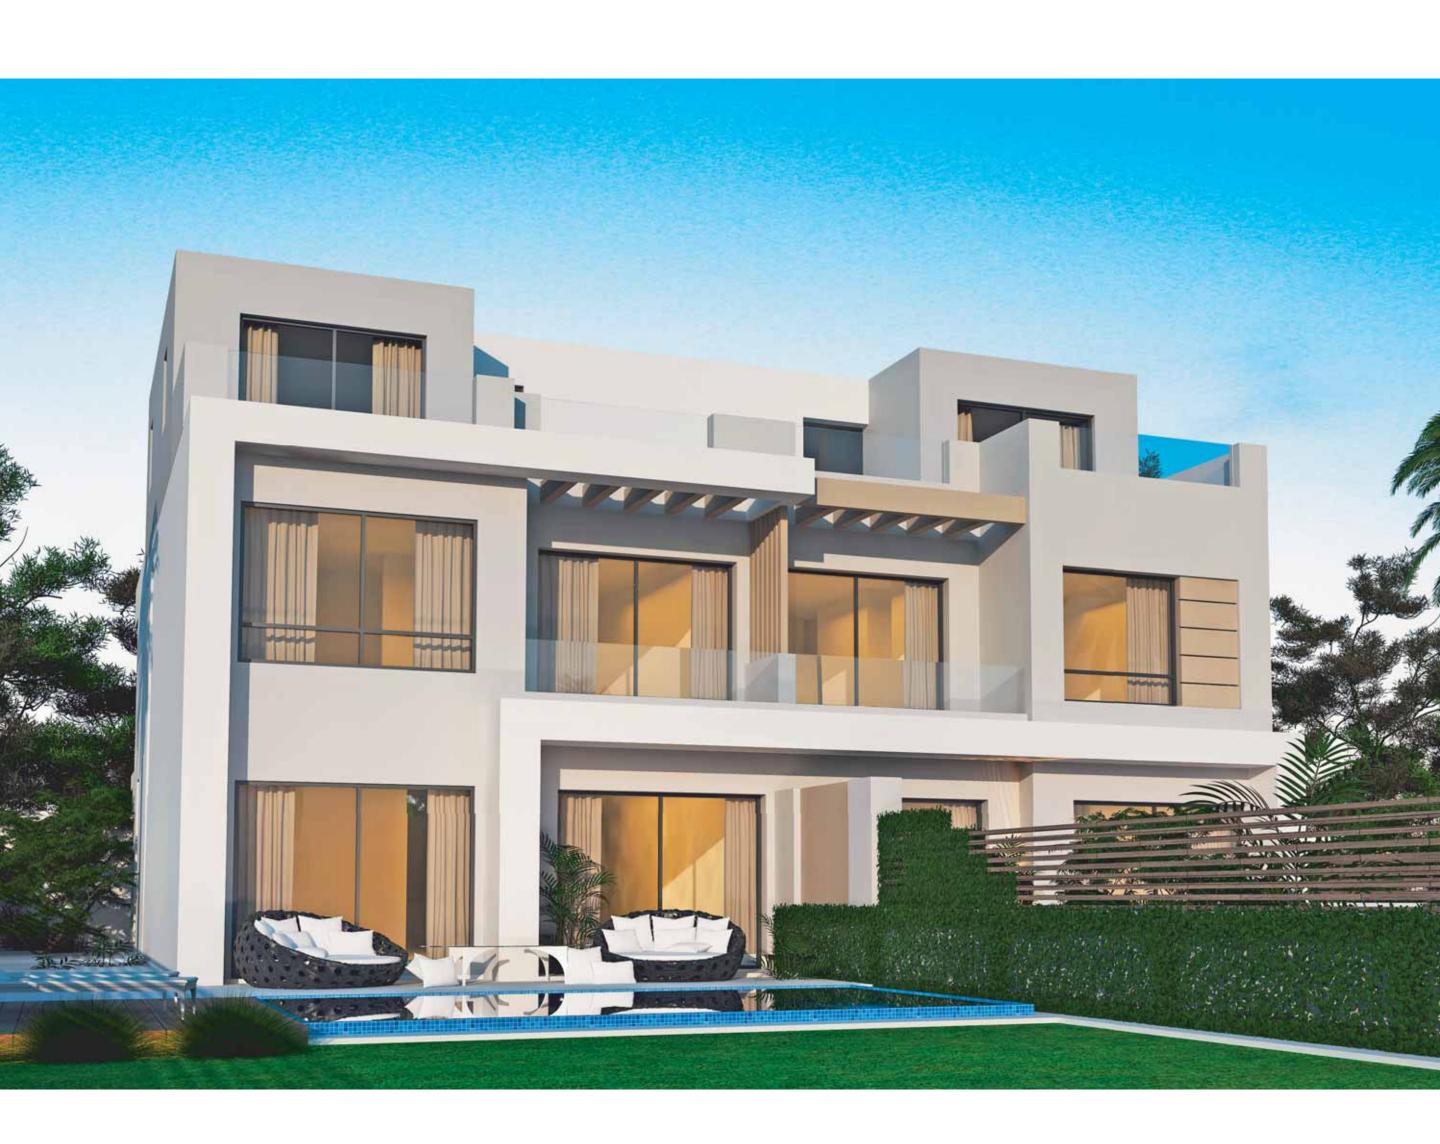

| 3.60 m x 4.20 m                   |
| Bedroom 3 - Ensuite Bathroom      | 3.60 m × 3.60 m - 2.35 m × 1.70 m |
| Bathroom                          | 1.65 m x 2.95 m                   |
| Kitchenette                       | 0.60 m x 2.25 m                   |

- 1- Renders and accompanying visual materials are not to scale and are intended for illustrative purposes.
- 2- All Landscaping, pools, furniture are not included in the property and solely for illustrative purposes.
  3- Windows, decks, porches, terraces, and the exterior elements may vary upon elevation.
- 4- Roof finishes and pergolas are for presentation purposes only and are optional based on client's request.
- 5- Palm Hills Developments retains the right to make alterations.



# Twin House

with penthouse





# Twin House

with penthouse







Left Unit A Right Unit B Reception Reception & Dining & Dining Guest Toilet Guest Toilet Nanny's Nanny's Kitchen Room Room Kitchen Bathroom Bathroom . .

# Ground Floor

| Left Unit A             |                       |
|-------------------------|-----------------------|
| Average Land<br>Area:   | 256.50 m <sup>2</sup> |
| Total Built-up<br>Area: | 273.70 m <sup>2</sup> |

| Right Unit B            |                       |
|-------------------------|-----------------------|
| Average Land<br>Area:   | 256.50 m <sup>2</sup> |
| Total Built-up<br>Area: | 272.88 m <sup>2</sup> |

#### Left Unit A

| GROUND FLOOR       |                                   |
|--------------------|-----------------------------------|
| Vestibule          | 1.65 m x 4.50