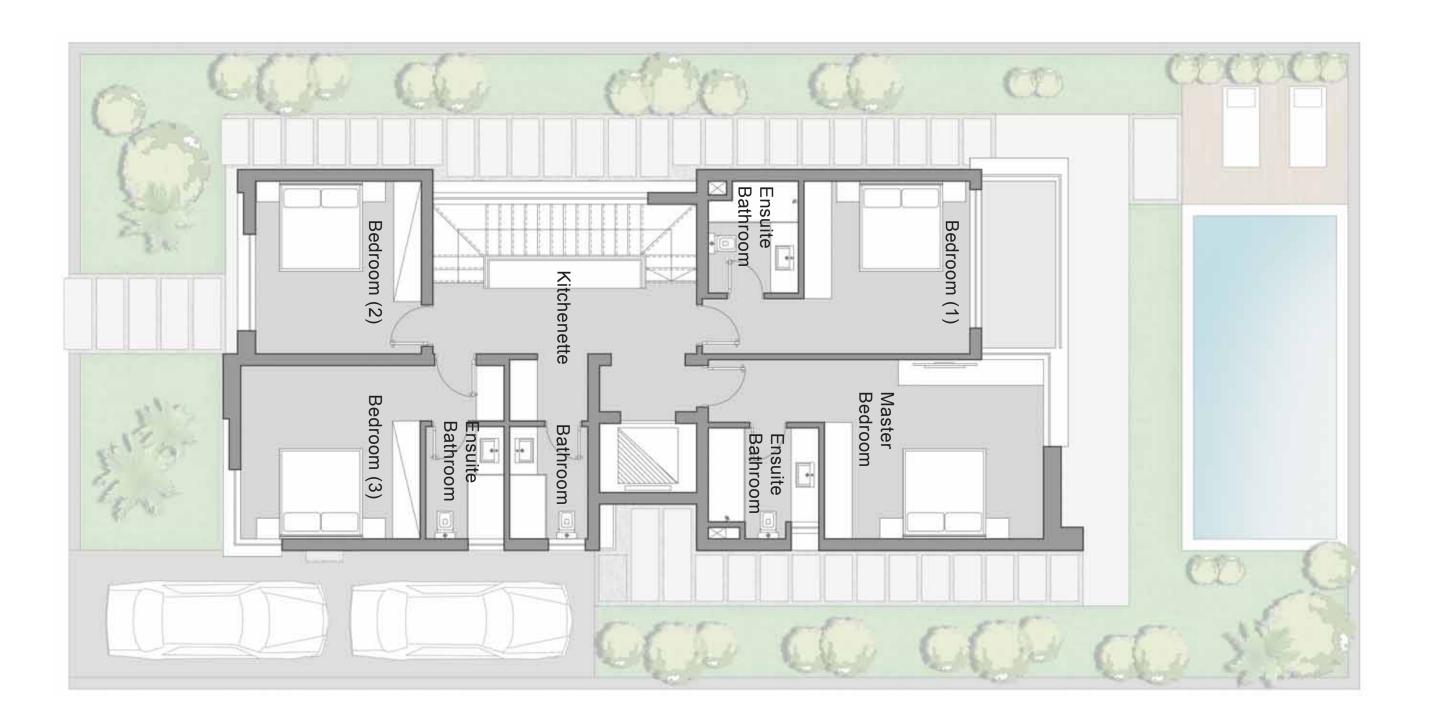

#### First Floor

| FIRST FLOOR                                |                                                      |
|--------------------------------------------|------------------------------------------------------|
| Master Bedroom - Dressing Ensuite Bathroom | 3.60 m x 4.00 m - 2.05 m x 2.10 m<br>2.30 m x 2.40 m |
| Terrace                                    | $3.50 \text{ m} \times 1.70 \text{ m}$               |
| Bedroom I - Dressing - Ensuite Bathroom    | 3.60 m × 4.00 m - 2.30 m × 2.20 m                    |
| Bedroom 2 - Ensuite Bathroom               | 4.10 m x 3.60 m - 2.30 m x 2.10 m                    |
| Bedroom 3 - Ensuite Bathroom               | 3.60 m × 3.80 m - 2.05 m × 2.85 m                    |
| Bedroom 4 - Ensuite Bathroom<br>Terrace    | 3.60 m x 4.40 m - 2.05 m x 2.10 m<br>1.95 m x 0.70 m |
| Kitchenette                                | $1.35 \text{ m} \times 0.60 \text{ m}$               |