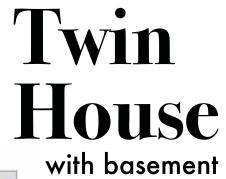

# Twin House

with penthouse

# Twin House

with penthouse

Left Unit A Right Unit B Reception Reception & Dining & Dining Guest Toilet Guest Toilet Nanny's Nanny's Kitchen Room Room Kitchen Bathroom Bathroom . .

# Ground Floor

| Left Unit A             |                       |
|-------------------------|-----------------------|
| Average Land<br>Area:   | 256.50 m <sup>2</sup> |
| Total Built-up<br>Area: | 273.70 m <sup>2</sup> |

| Right Unit B            |                       |
|-------------------------|-----------------------|
| Average Land<br>Area:   | 256.50 m <sup>2</sup> |
| Total Built-up<br>Area: | 272.88 m <sup>2</sup> |

#### Left Unit A

| GROUND FLOOR       |                                   |
|--------------------|-----------------------------------|
| Vestibule          | 1.65 m x 4.50 m                   |
| Reception & Dining | 7.35 m x 6.80 m                   |
| Guest Toilet       | 1.60 m x 1.75 m                   |
| Kitchen            | 3.50 m × 3.20 m                   |
| Nanny - Bath       | 1.85 m × 2.00 m - 1.85 m × 1.20 m |

#### Right Unit B

| GROUND FLOOR       |                                   |
|--------------------|-----------------------------------|
| Vestibule          | 1.65 m x 4.50 m                   |
| Reception & Dining | 7.35 m x 6.80 m                   |
| Guest Toilet       | 1.60 m x 1.75 m                   |
| Kitchen            | 3.50 m x 3.20 m                   |
| Nanny - Bath       | 1.85 m x 2.00 m - 1.85 m x 1.20 m |