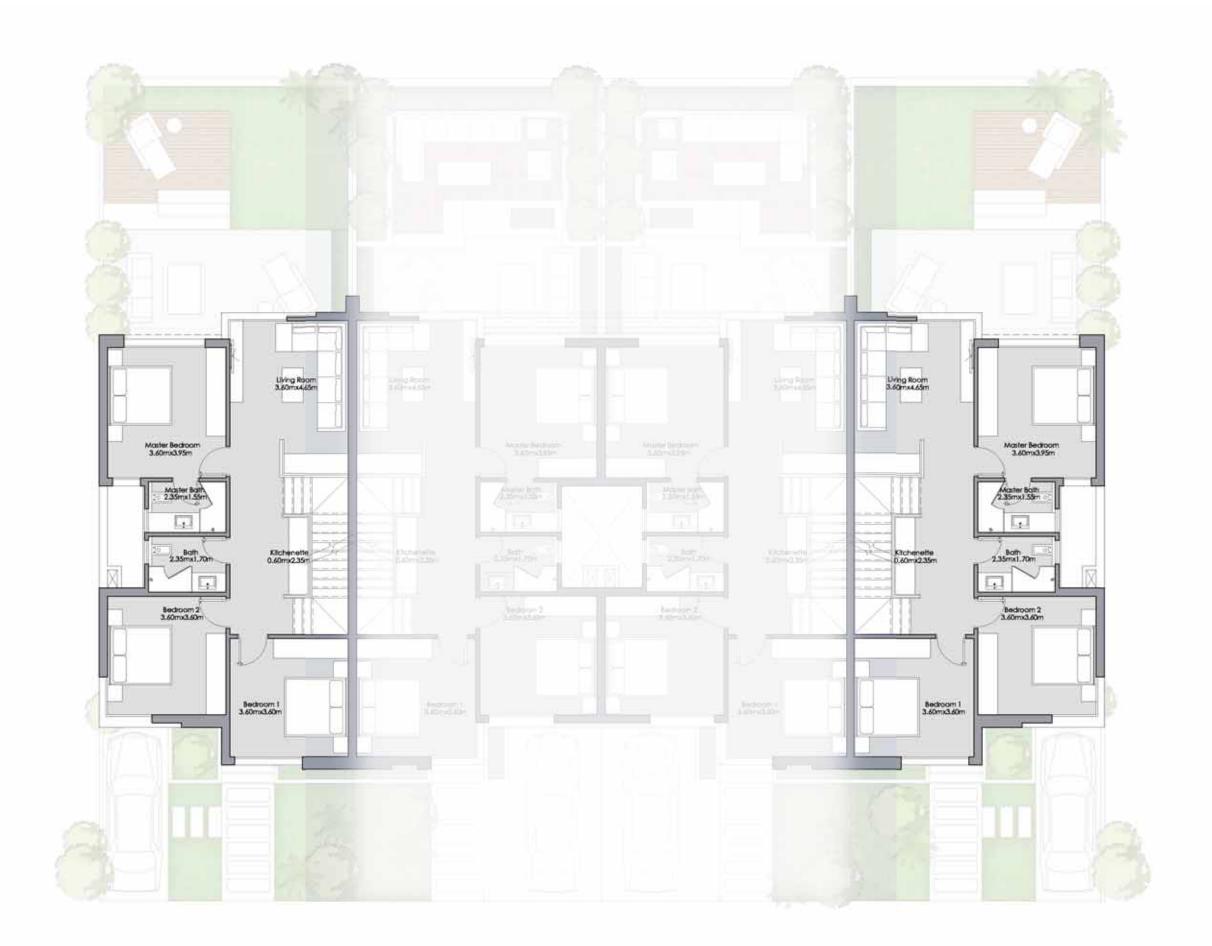

# Town House Corner Unit

with penthouse

### First Floor

| FIRST FLOOR               |                                        |
|---------------------------|----------------------------------------|
| Master Bedroom - Bathroom | 3.60 m × 3.95 m - 2.35 m × 1.55 m      |
| Bedroom I                 | $3.60 \text{ m} \times 3.60 \text{ m}$ |
| Bedroom 2                 | 3.60 m × 3.60 m                        |
| Bathroom                  | 2.35 m × 1.70 m                        |
| Kitchenette               | 0.60 m × 2.35 m                        |
| Family Living             | 3.60 m × 4.65 m                        |

- 1- Renders and accompanying visual materials are not to scale and are intended for illustrative purposes.

- 2- All Landscaping, pools, furniture are not included in the property and solely for illustrative purposes.
  3- Windows, decks, porches, terraces, and the exterior elements may vary upon elevation.
  4- Roof finishes and pergolas are for presentation purposes only and are optional based on client's request.
  5- Palm Hills Developments retains the right to make alterations.