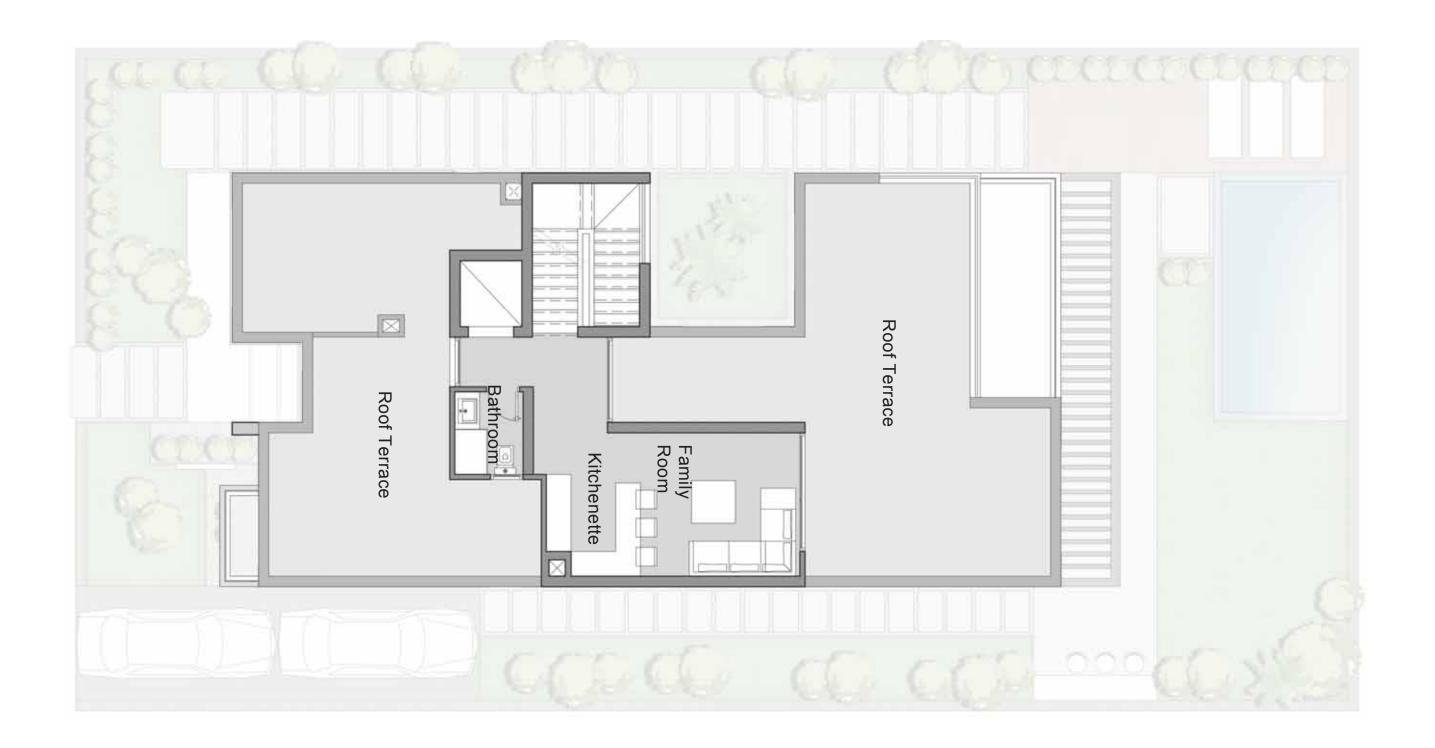

#### PENTHOUSE FLOOR

| PENTHOUSE FLOOR |                         |
|-----------------|-------------------------|
| Family Room     | 3.50 m × 3.85 m         |
| Kitchenette     | 2.45 m × 2.30 m         |
| Bathroom        | 2.00 m × 1.65 m         |
|                 |                         |
| ROOF TERRACE    | I I 8.49 m <sup>2</sup> |