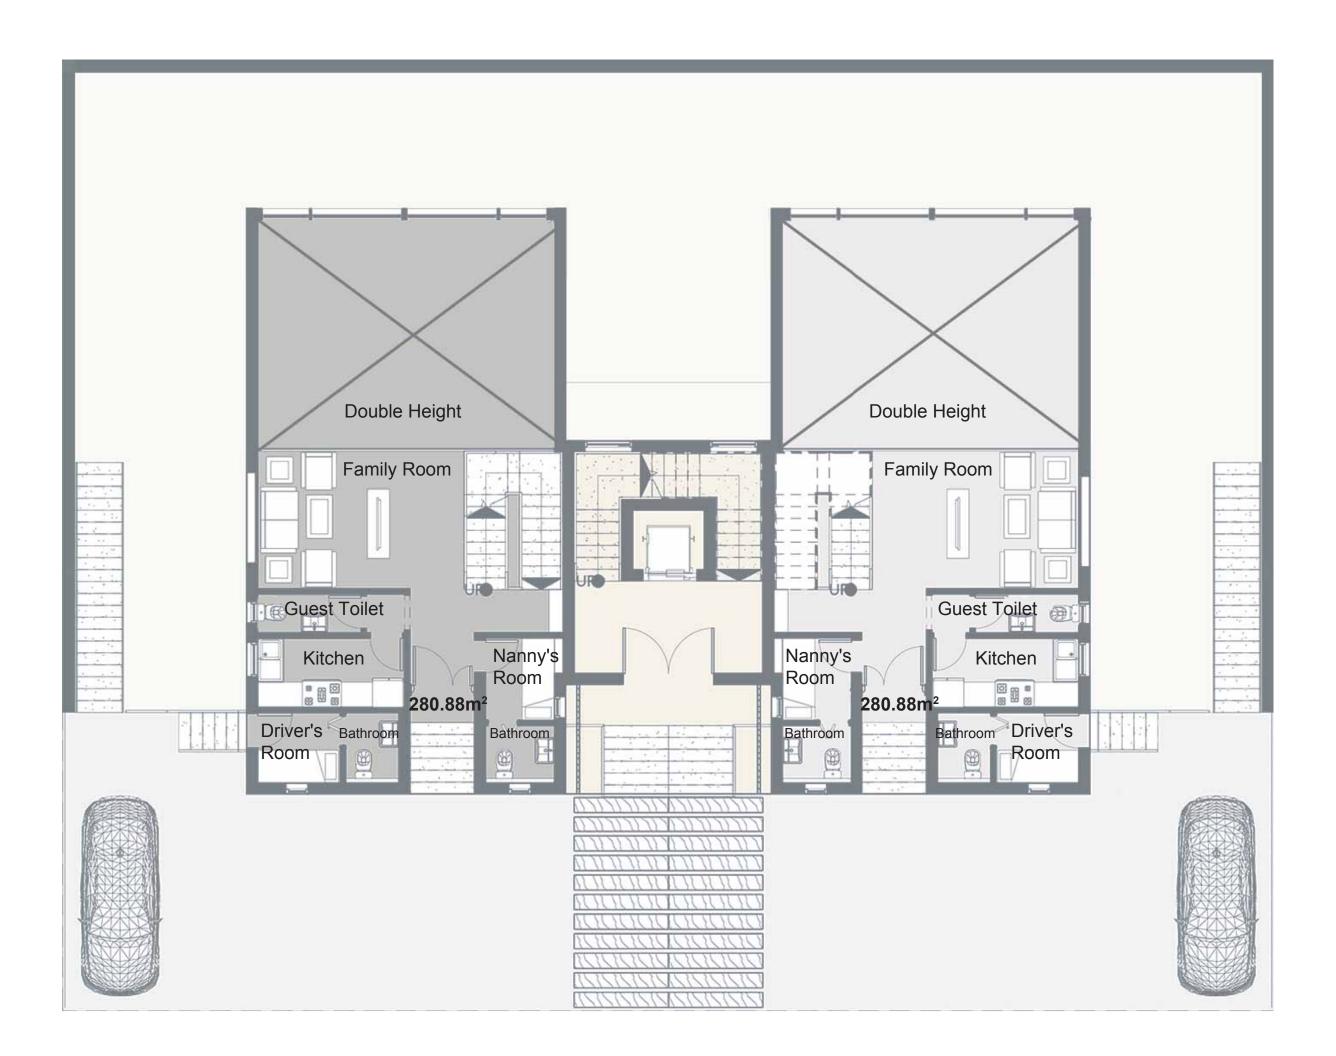

# Tessera

Four homes, one villa.

A standalone villa designed and constructed into four separate residences to host a sense of privacy, while maintaining overall unity, Palm Hills Alexandria introduces Tessera, originating from the Greek prefix "four".

The two lower residences within each Tessera come with a ground and first floor, as well as an extra option for a lower-level floor with a garden, while the two upper residences come with a ground floor, first floor, and rooftop.