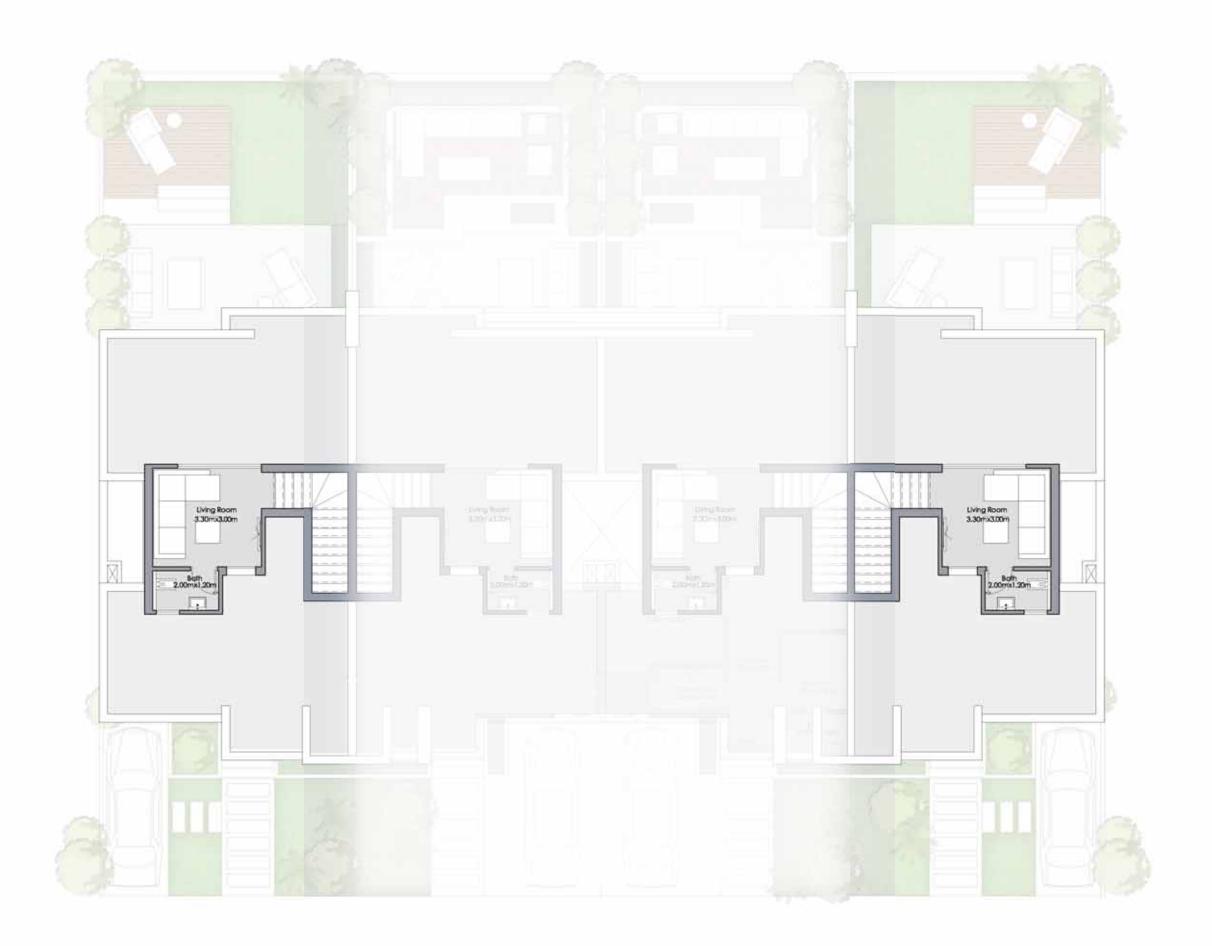

#### PENTHOUSE FLOOR

| PENTHOUSE FLOOR |                 |
|-----------------|-----------------|
| Family Living   | 3.30 m x 3.00 m |
| Bathroom        | 2.00 m x 1.20 m |

| OOF TERRACE | $71.93 \text{ m}^2$ |
|-------------|---------------------|
| JOI ILMACL  | 71.73 111           |

- 1- Renders and accompanying visual materials are not to scale and are intended for illustrative purposes.
- 2- All Landscaping, pools, furniture are not included in the property and solely for illustrative purposes.
  3- Windows, decks, porches, terraces, and the exterior elements may vary upon elevation.
- 4- Roof finishes and pergolas are for presentation purposes only and are optional based on client's request.
  5- Palm Hills Developments retains the right to make alterations.