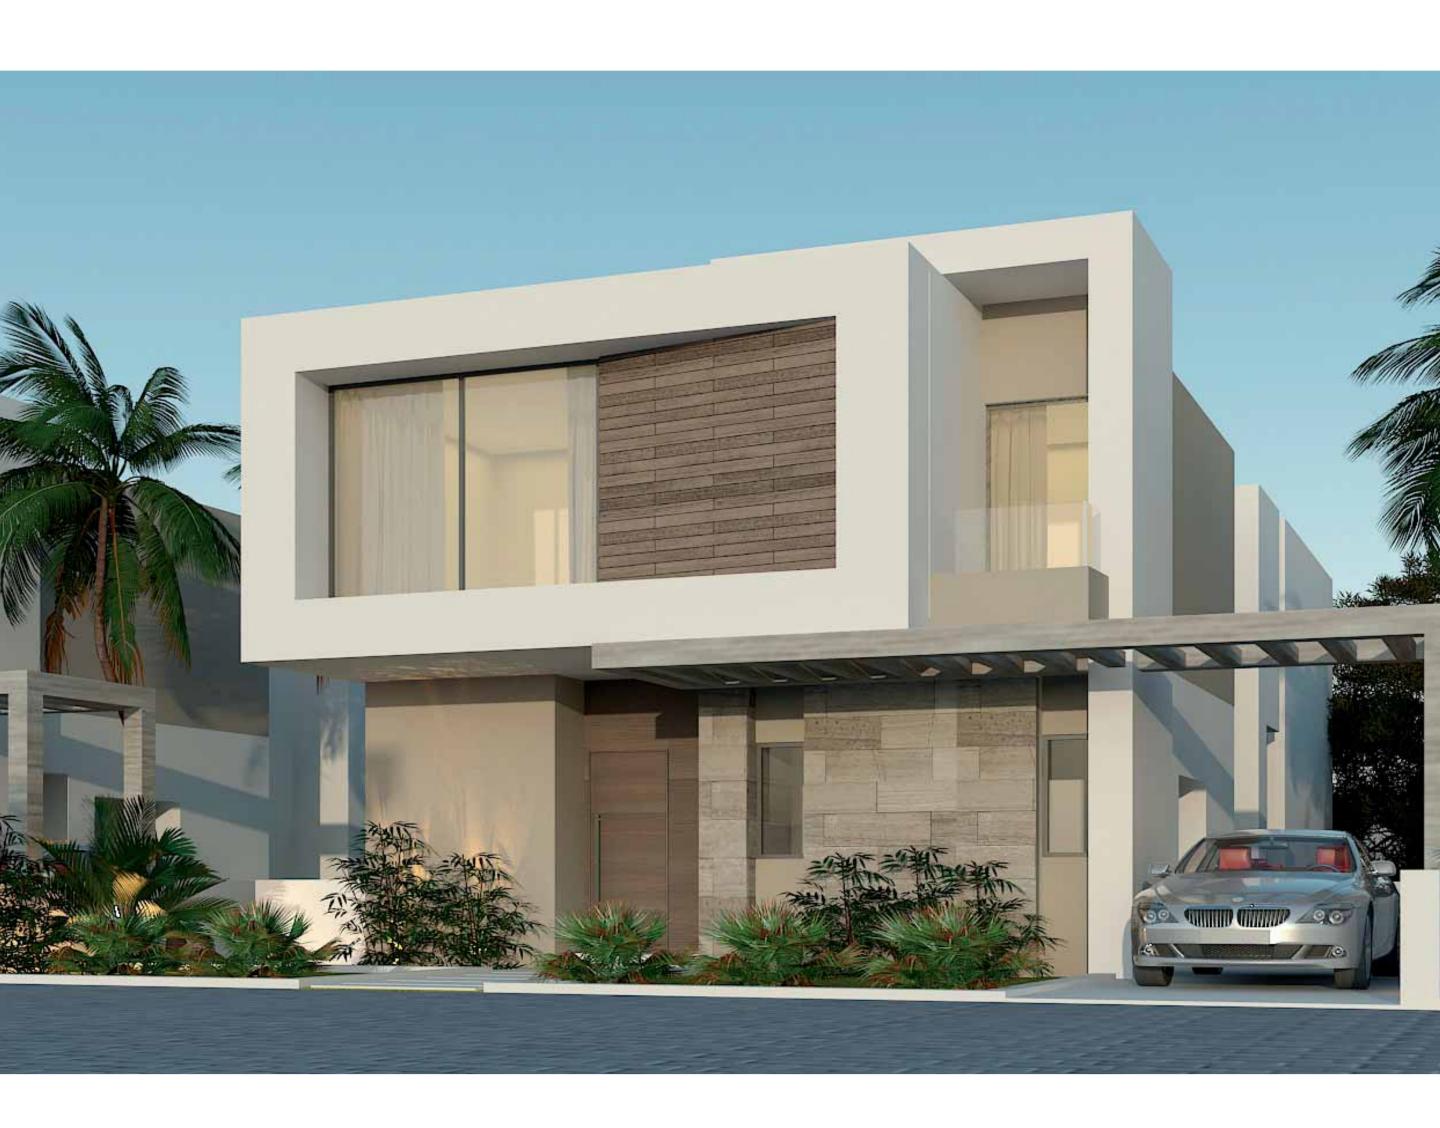

--------|
| Family Room     | 3.50 m × 3.85 m         |
| Kitchenette     | 2.45 m × 2.30 m         |
| Bathroom        | 2.00 m × 1.65 m         |
|                 |                         |
| ROOF TERRACE    | I I 8.49 m <sup>2</sup> |

- 1- Renders and accompanying visual materials are not to scale and are intended for illustrative purposes.

- 2- All Landscaping, pools, furniture are not included in the property and solely for illustrative purposes.
  3- Windows, decks, porches, terraces, and the exterior elements may vary upon elevation.
  4- Roof finishes and pergolas are for presentation purposes only and are optional based on client's request.
  5- Palm Hills Developments retains the right to make alterations.



## Villa Type 2

with basement





# Villa Type 2

with basement









#### WALK-OUT BASEMENT FLOOR

| Average Land<br>Area:   | 392.00 m <sup>2</sup> |
|-------------------------|-----------------------|
| Total Built-up<br>Area: | 427.26 m <sup>2</sup> |

| WALK-OUT BASEMENT FLOOR |                                   |
|-------------------------|-----------------------------------|
| Family Room             | 7.75 m x 6.55 m                   |
| Vestiaire               | 2.65 m x 2.40 m                   |
| Kitchenette             | 4.00 m x 4.00 m                   |
| Storage                 | 3.75 m x 2.55 m                   |
| Nanny's Room - Bathroom | 2.50 m × 2.30 m - 1.15 m × 2.30 m |
|                         |                                   |

- 1- Renders and accompanying visual materials are not to scale and are intended for illustr