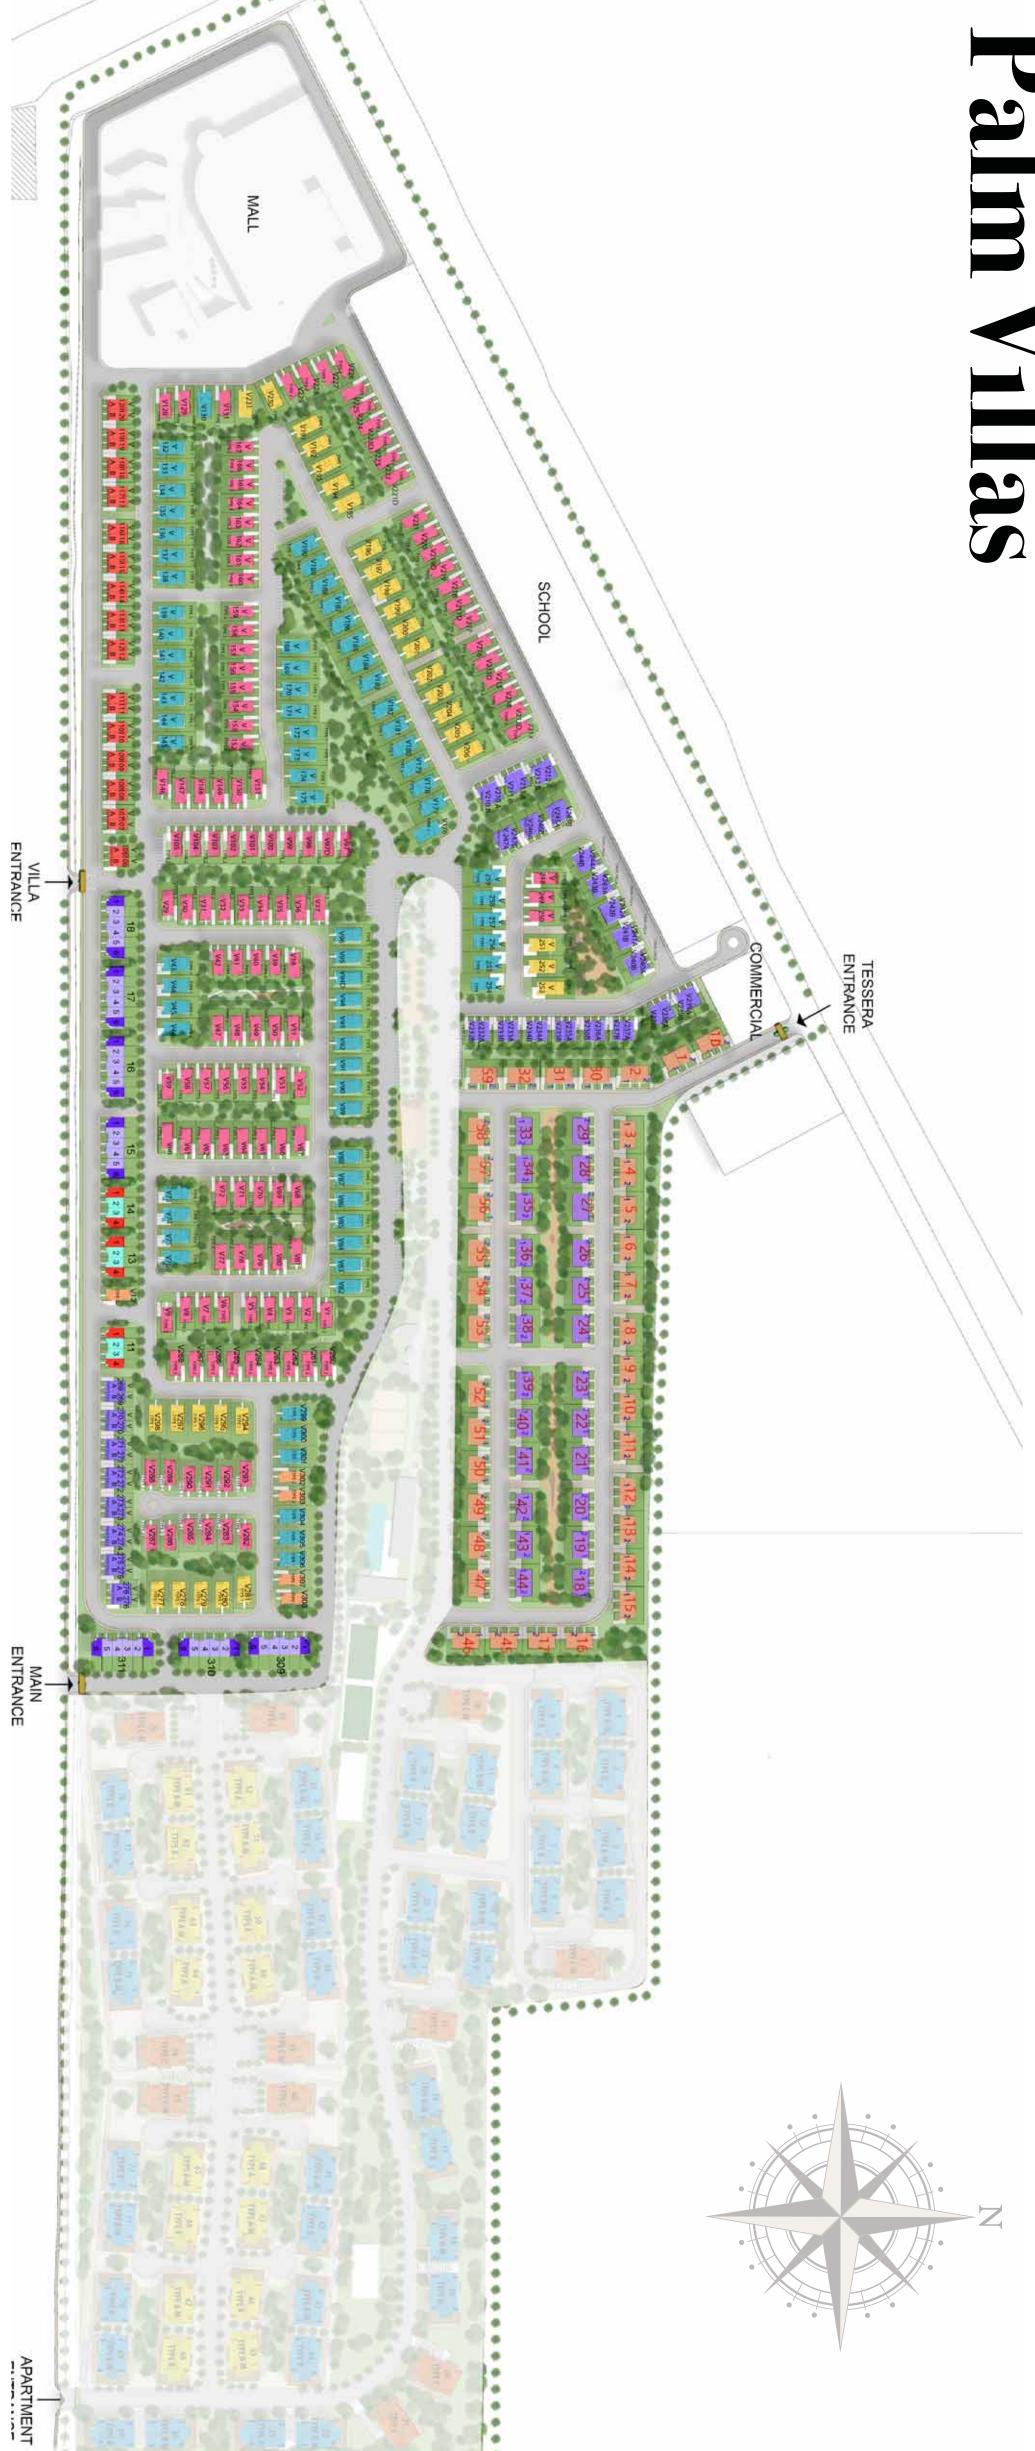

### Location Map

#### Landmarks:

- Located directly on Sahely Road
- Next to Wadi Degla Club
- 1.5 km from Carrefour
- 9 km from Corniche
- 4 km from downtown Alexandria
- 14 km from Semouha
- 13 km from Sporting Club

# The Green Spine

Palm Hills Alexandria's backbone and support system; a long green area stretching across one end of the project, incorporating the best features of a park and sports club combined.

Residents can enjoy this common area during anytime of the day, with its many facilities and activity filled features such as jogging and cycling tracks, BBQ and picnic areas, kids playing areas, multipurpose courts, a nursery, gym, and restaurant.

# A lavish integrated community

Spanning across 160 feddans

# Meticulously designed to meet your needs

Palm Hills Alexandria has been designed to incorporate a fully-operational mix-use commercial area, containing many facilities including an international school, mall, and The Green Spine.

- V1 with penthouse (67 villas)V1 with basement(22 villas)
- V2 with penthouse (21 villas)
  V2 with basement(115 villas)
  Town House 4 (12 villas)
  - Twin House with penthouse Twin House with basement
  - Tessera with basement (24 villas)
    Tessera without basement (36 villas)
- Town House 6 (42 villas)

(30 villas) (38 villas)