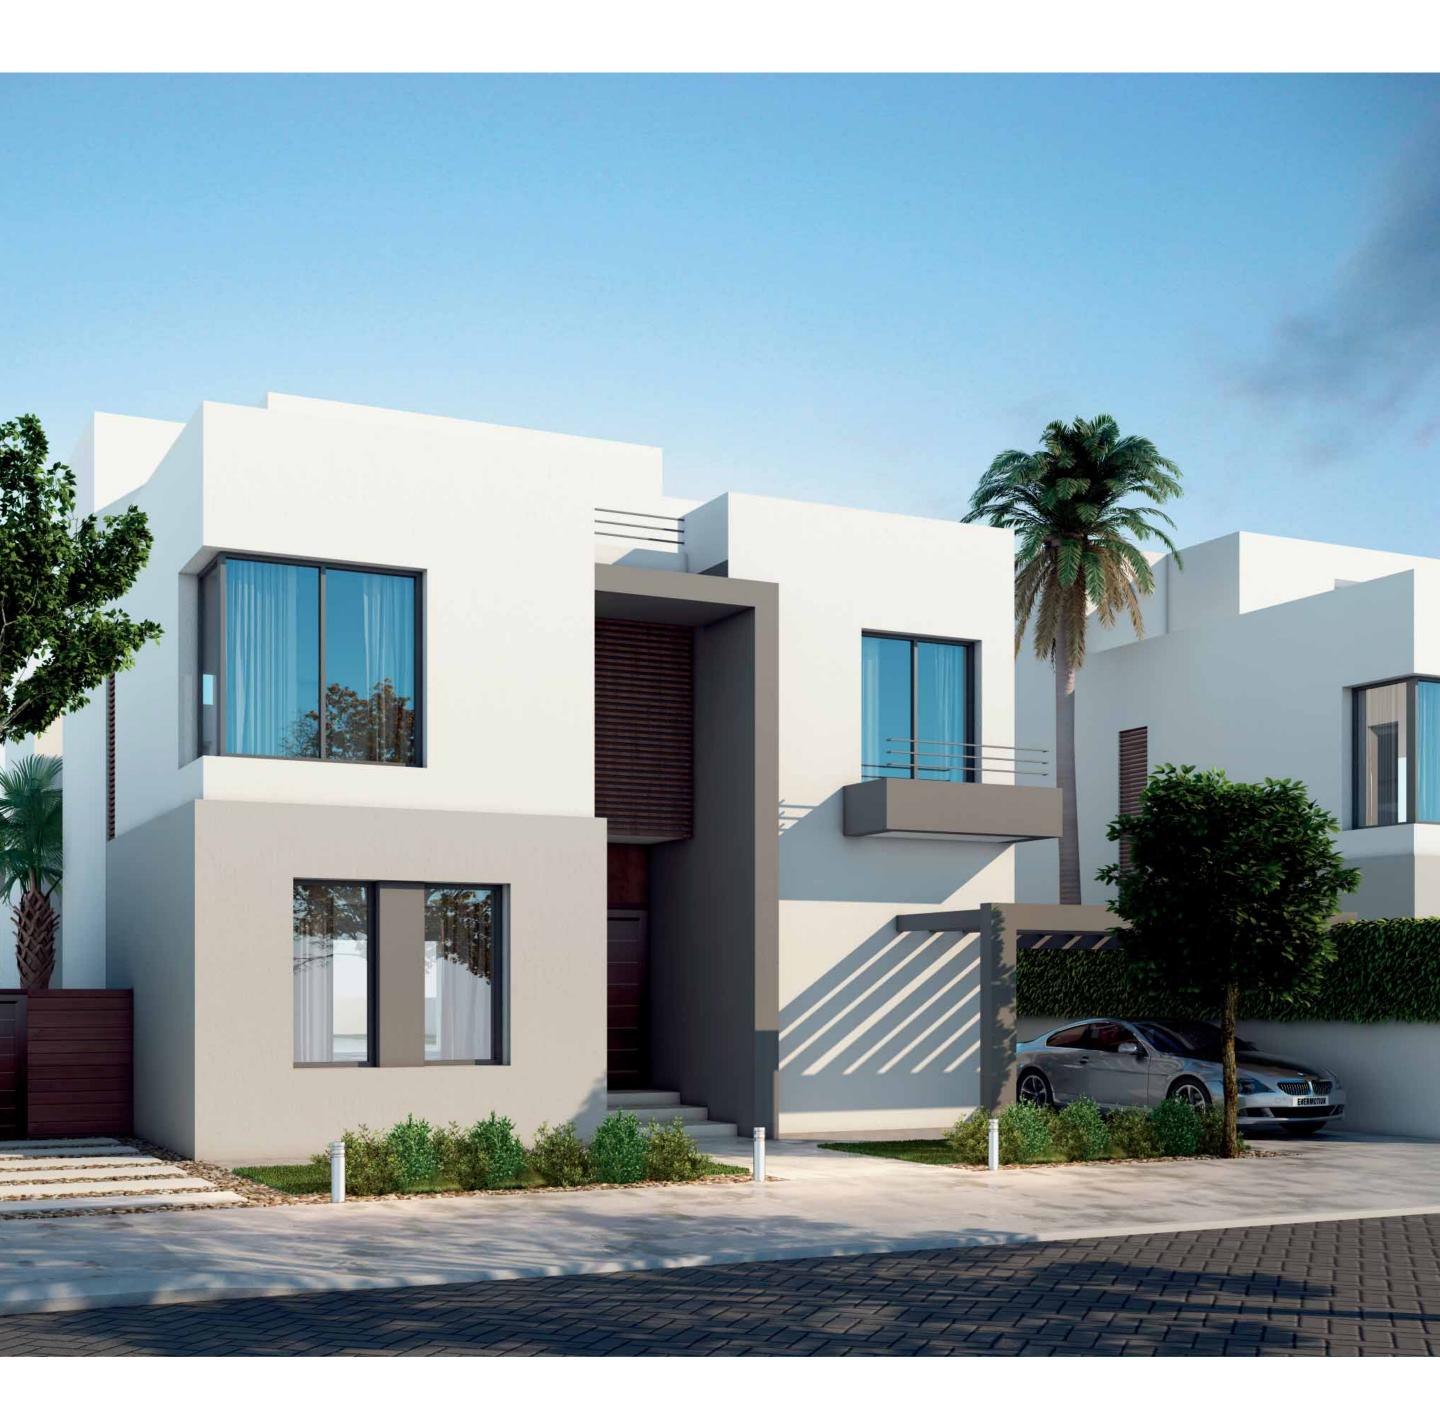

05 m × 2.85 m                    |
| Bedroom 4 - Ensuite Bathroom<br>Terrace    | 3.60 m x 4.40 m - 2.05 m x 2.10 m<br>1.95 m x 0.70 m |
| Kitchenette                                | $1.35 \text{ m} \times 0.60 \text{ m}$               |

- 1- Renders and accompanying visual materials are not to scale and are intended for illustrative purposes.
- 2- All Landscaping, pools, furniture are not included in the property and solely for illustrative purposes.
  3- Windows, decks, porches, terraces, and the exterior elements may vary upon elevation.
- 4- Roof finishes and pergolas are for presentation purposes only and are optional based on client's request.
- 5- Palm Hills Developments retains the right to make alterations.



## Villa Type 1

with penthouse





# Villa Type 1

with penthouse







with penthouse



#### **Ground Floor**

| Average Land Area Including Penthouse:   | 512.00 m <sup>2</sup> |
|------------------------------------------|-----------------------|
| Total Built-up Area Including Penthouse: | 436.55 m <sup>2</sup> |

| GROUND FLOOR                     |                                        |
|----------------------------------|----------------------------------------|
| Vestibule                        | $1.95 \text{ m} \times 7.00 \text{ m}$ |
| Reception                        | 5.80 m × 8.50 m                        |
| Dining                           | 3.80 m × 5.15 m                        |
| Kitchen                          | 3.60 m x 4.20 m                        |
| Guest Bedroom - Ensuite Bathroom | 3.60 m × 3.80 m - 1.60 m × 2.85 m      |