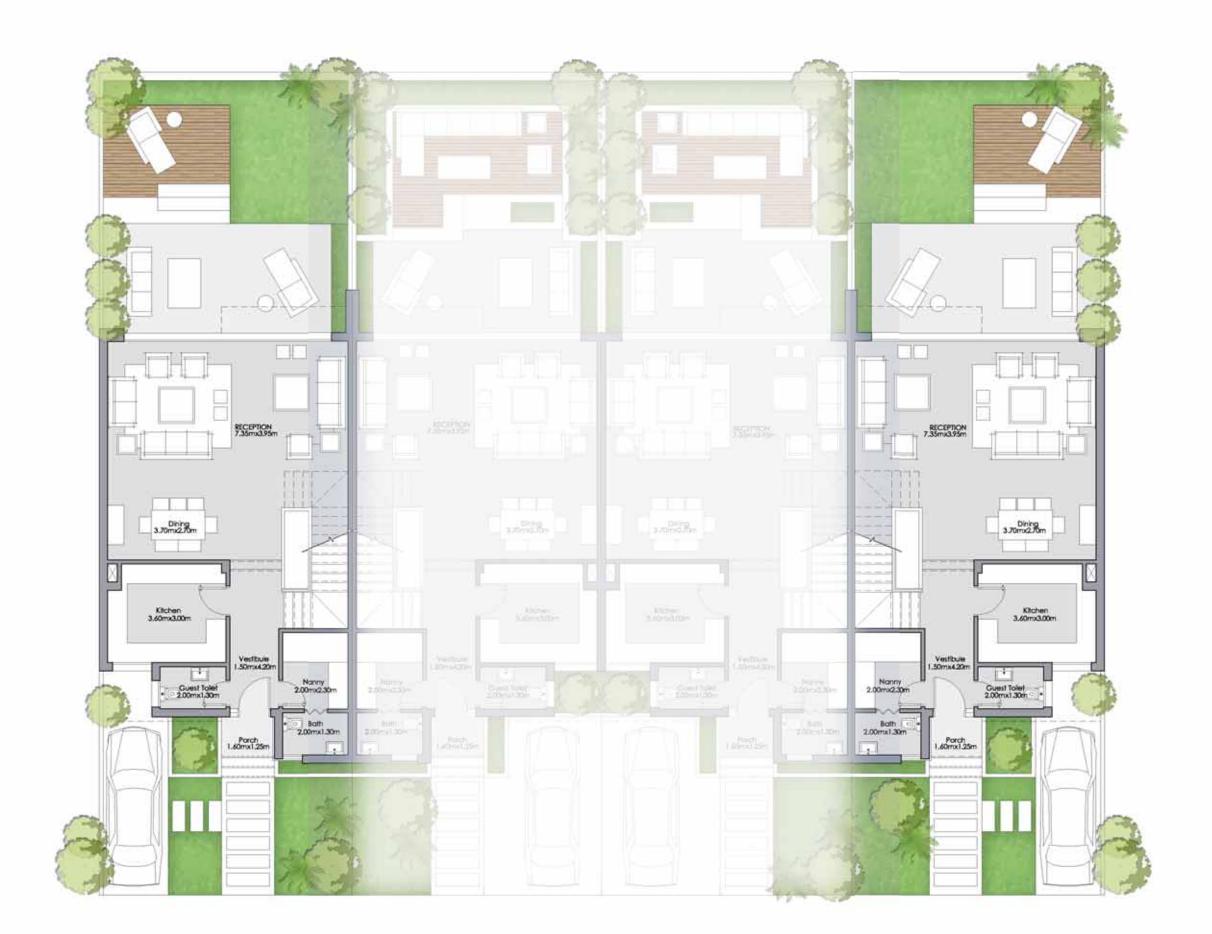

# Town House Corner Unit

# Town House Corner Unit

with basement

## **Ground Floor**

| Corner Unit                              |                       |
|------------------------------------------|-----------------------|
| Average Land<br>Area:                    | 215.40 m <sup>2</sup> |
| Total Built-up Area Including Penthouse: | 223.12 m <sup>2</sup> |

| GROUND FLOOR       |                                   |
|--------------------|-----------------------------------|
| Vestibule          | 1.50 m x 4.20 m                   |
| Reception - Dining | 7.35 m x 3.95 m - 3.70 m x 2.70 m |
| Kitchen            | 3.60 m x 3.00 m                   |
| Guest Toilet       | 2.00 m x 1.30 m                   |
| Nanny - Bath       | 2.00 m x 2.30 m - 2.00 m x 1.30 m |
| Porch              | 1.60 m x 1.25 m                   |

- 1- Renders and accompanying visual materials are not to scale and are intended for illustrative purposes.
- 2- All Landscaping, pools, furniture are not included in the property and solely for illustrative purposes.
  3- Windows, decks, porches, terraces, and the exterior elements may vary upon elevation.
- 4- Roof finishes and pergolas are for presentation purposes only and are optional based on client's request.
- 5- Palm Hills Developments retains the right to make alterations.