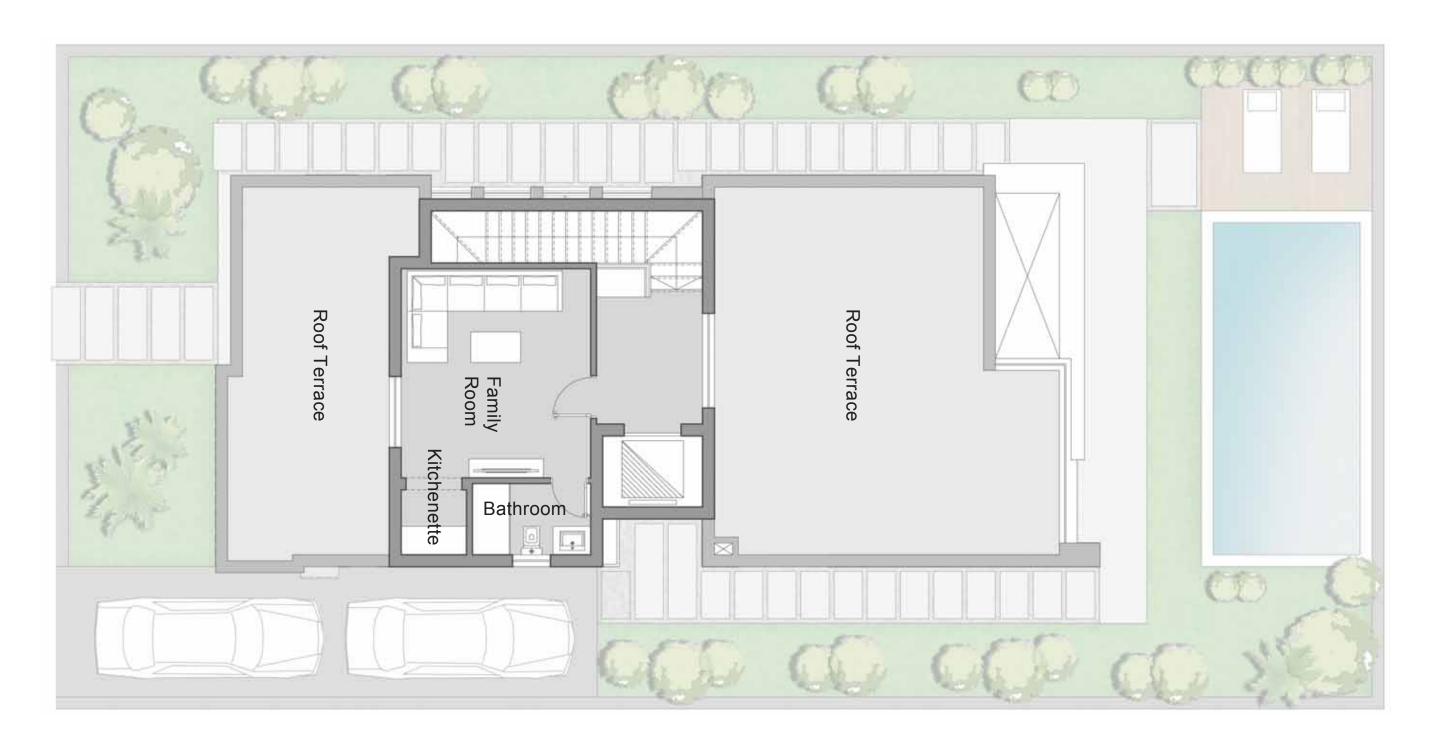

#### PENTHOUSE FLOOR

| PENTHOUSE FLOOR |                         |
|-----------------|-------------------------|
| Family Room     | 3.50 m × 3.85 m         |
| Kitchenette     | 2.45 m × 2.30 m         |
| Bathroom        | 2.00 m × 1.65 m         |
|                 |                         |
| ROOF TERRACE    | I I 8.49 m <sup>2</sup> |