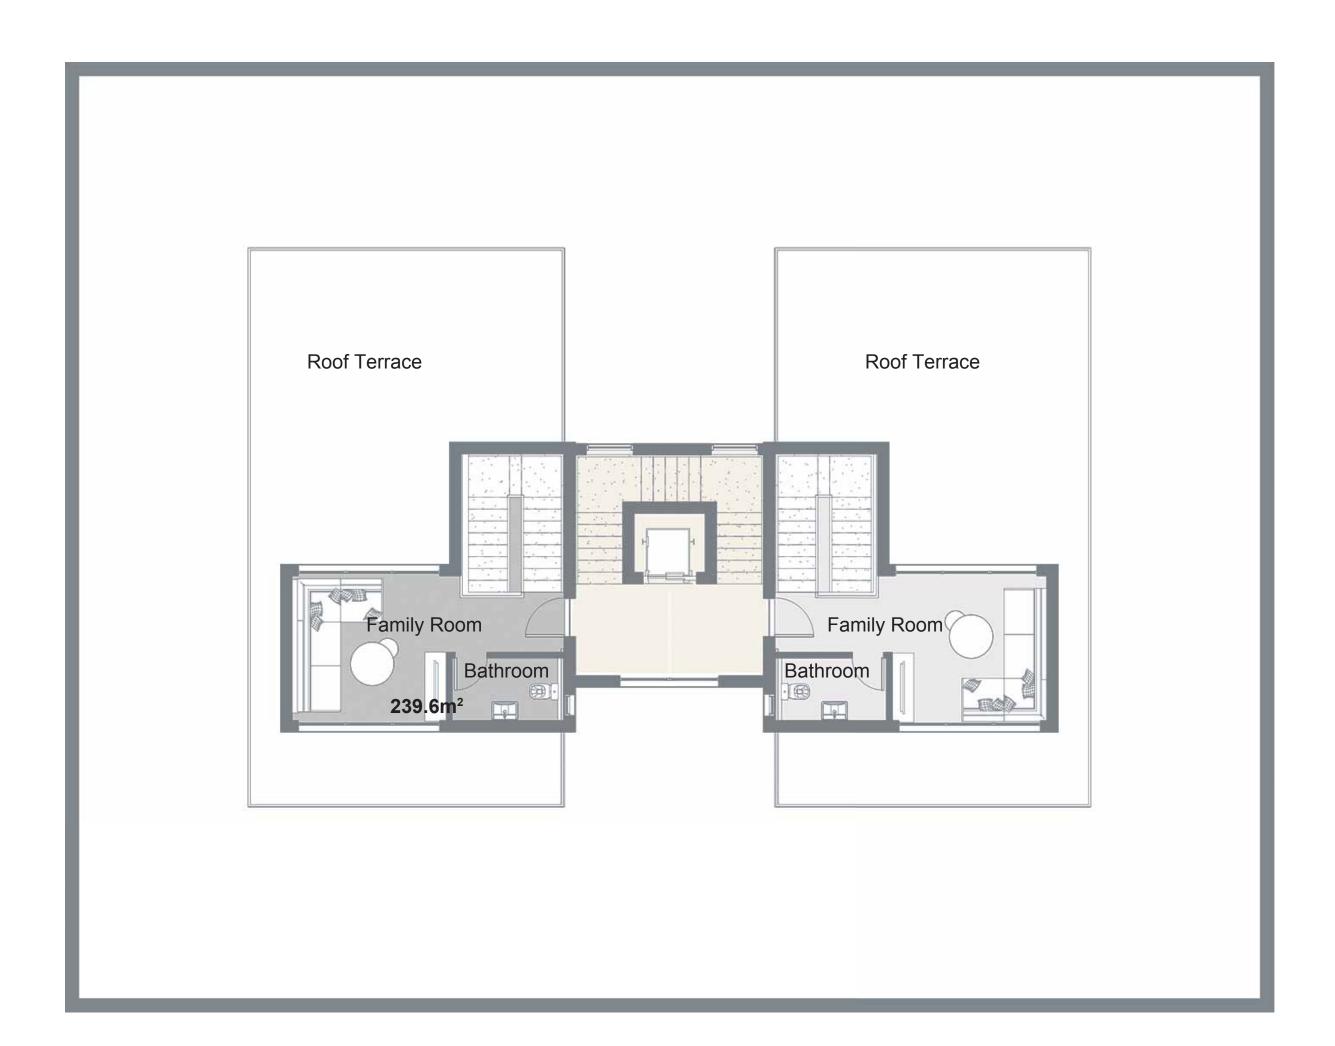

## THIRD FLOOR

| THIRD FLOOR     |                                        |
|-----------------|----------------------------------------|
| Living room     | $3.50 \text{ m} \times 3.10 \text{ m}$ |
| Master Bedroom  | 3.50 m x 3.60 m                        |
| Dressing room   | 2.60 m x 1.90 m                        |
| Master Bathroom | 2.50 m x 1.60 m                        |
| Bedroom I       | $3.50 \text{ m} \times 3.30 \text{ m}$ |
| Bathroom        | 2.50 m x 1.60 m                        |
| Bedroom 2       | 3.80 m × 3.60 m                        |
| Terrace         | 3.60 m x 1.60 m                        |

# GROUND FLOOR

| ROOF        |                 |
|-------------|-----------------|
| Living room | 3.60 m x 3.40 m |
| Bathroom    | 2.60 m x 1.50 m |

| ROOF TERRACE | $65.58 \text{ m}^2$ |
|--------------|---------------------|