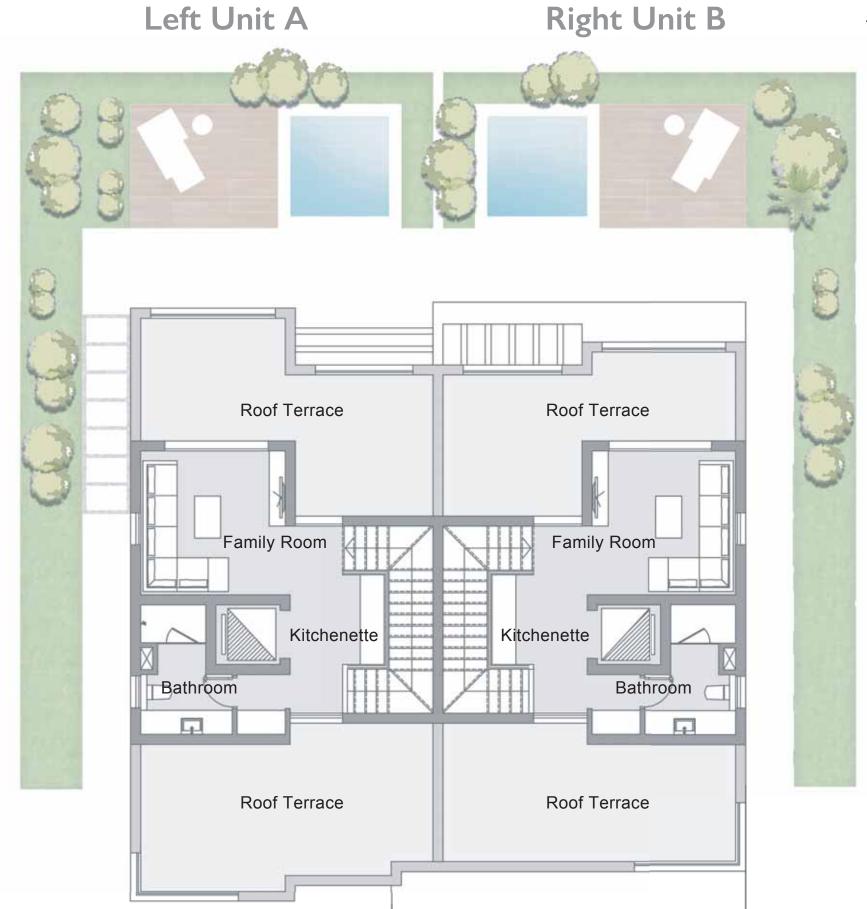

# Twin House

with penthouse

# Twin House

with penthouse

Left Unit A Right Unit B Reception Reception & Dining & Dining Guest Toilet Guest Toilet Nanny's Nanny's Kitchen Room Room Kitchen Bathroom Bathroom . .

# PENTHOUSE FLOOR

| PENTHOUSE FLOOR |                      |
|-----------------|----------------------|
| Family Living   | 3.60 m x 3.60 m      |
| Kitchenette     | 0.60 m x 2.25 m      |
| Bathroom        | 2.30 m x 3.25 m      |
|                 |                      |
| ROOF TERRACE    | 50 09 m <sup>2</sup> |

| PENTHOUSE FLOOR |                                        |
|-----------------|----------------------------------------|
| Family Living   | $3.60 \text{ m} \times 3.60 \text{ m}$ |
| Kitchenette     | 0.60 m x 2.25 m                        |
| Bathroom        | 2.30 m x 3.25 m                        |
|                 |                                        |
| ROOF TERRACE    | 57.58 m <sup>2</sup>                   |