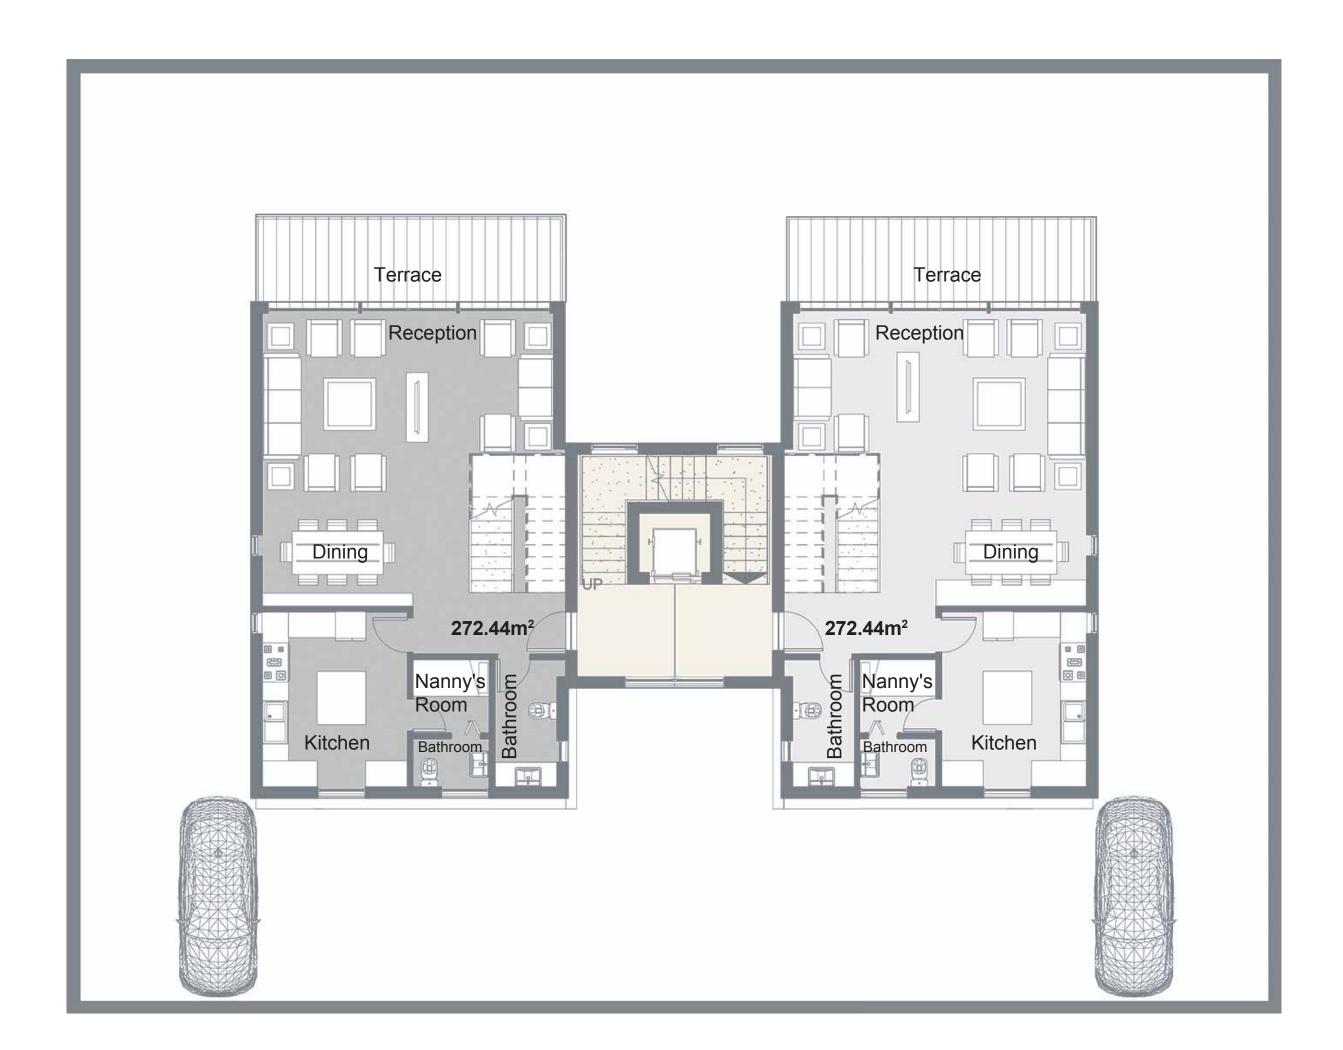

# Tessera

without basement

### GROUND FLOOR

| Upper Unit              |                       |
|-------------------------|-----------------------|
| Total Built-up<br>Area: | 272.44 m <sup>2</sup> |
| Lower Unit              |                       |
| Lower l                 | Jnit                  |

| GROUND FLOOR       |                                        |
|--------------------|----------------------------------------|
| Reception & Dining | 3.80 m x 6.90 m - 2.10 m x 3.50 m      |
| Guest Toilet       | 2.40 m x 1.00 m                        |
| Kitchen            | 3.40 m x 2.60 m                        |
| Driver Room        | 1.90 m x 1.60 m                        |
| Driver Toilet      | 1.20 m x 1.60 m                        |
| Nanny's Room       | 1.90 m x 1.60 m                        |
| Nanny's Toilet     | 1.60 m x 1.30 m                        |
| Terrace            | $7.20 \text{ m} \times 1.70 \text{ m}$ |