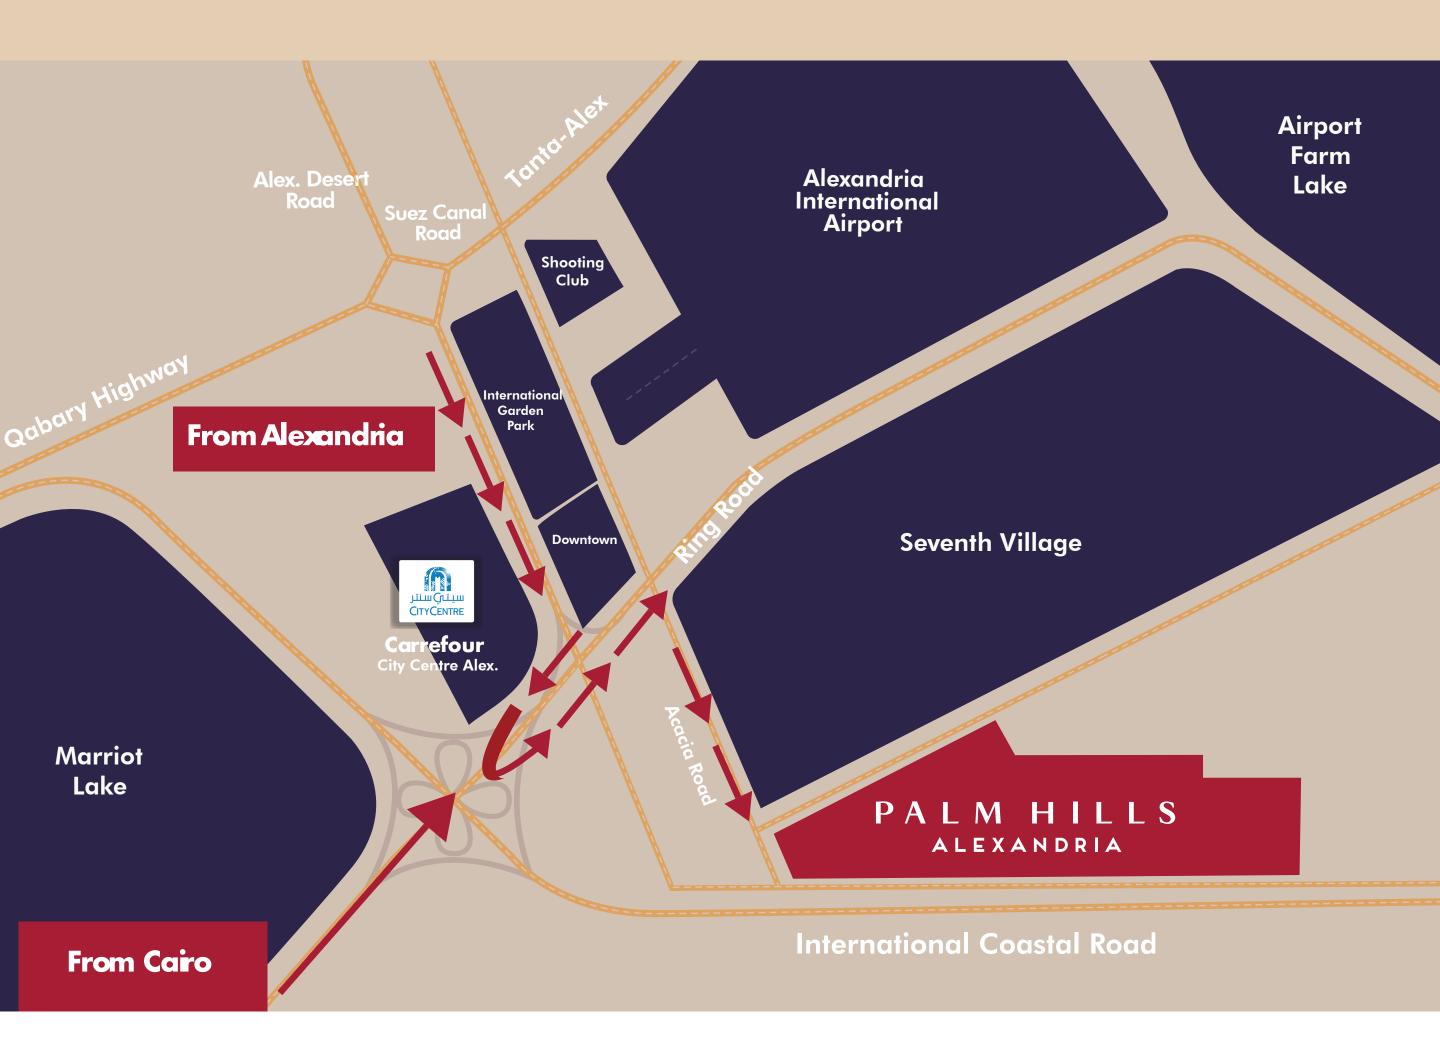

### Location Map

#### Landmarks:

- Located directly on Sahely Road
- Next to Wadi Degla Club
- 1.5 km from Carrefour
- 9 km from Corniche
- 4 km from downtown Alexandria
- 14 km from Semouha
- 13 km from Sporting Club