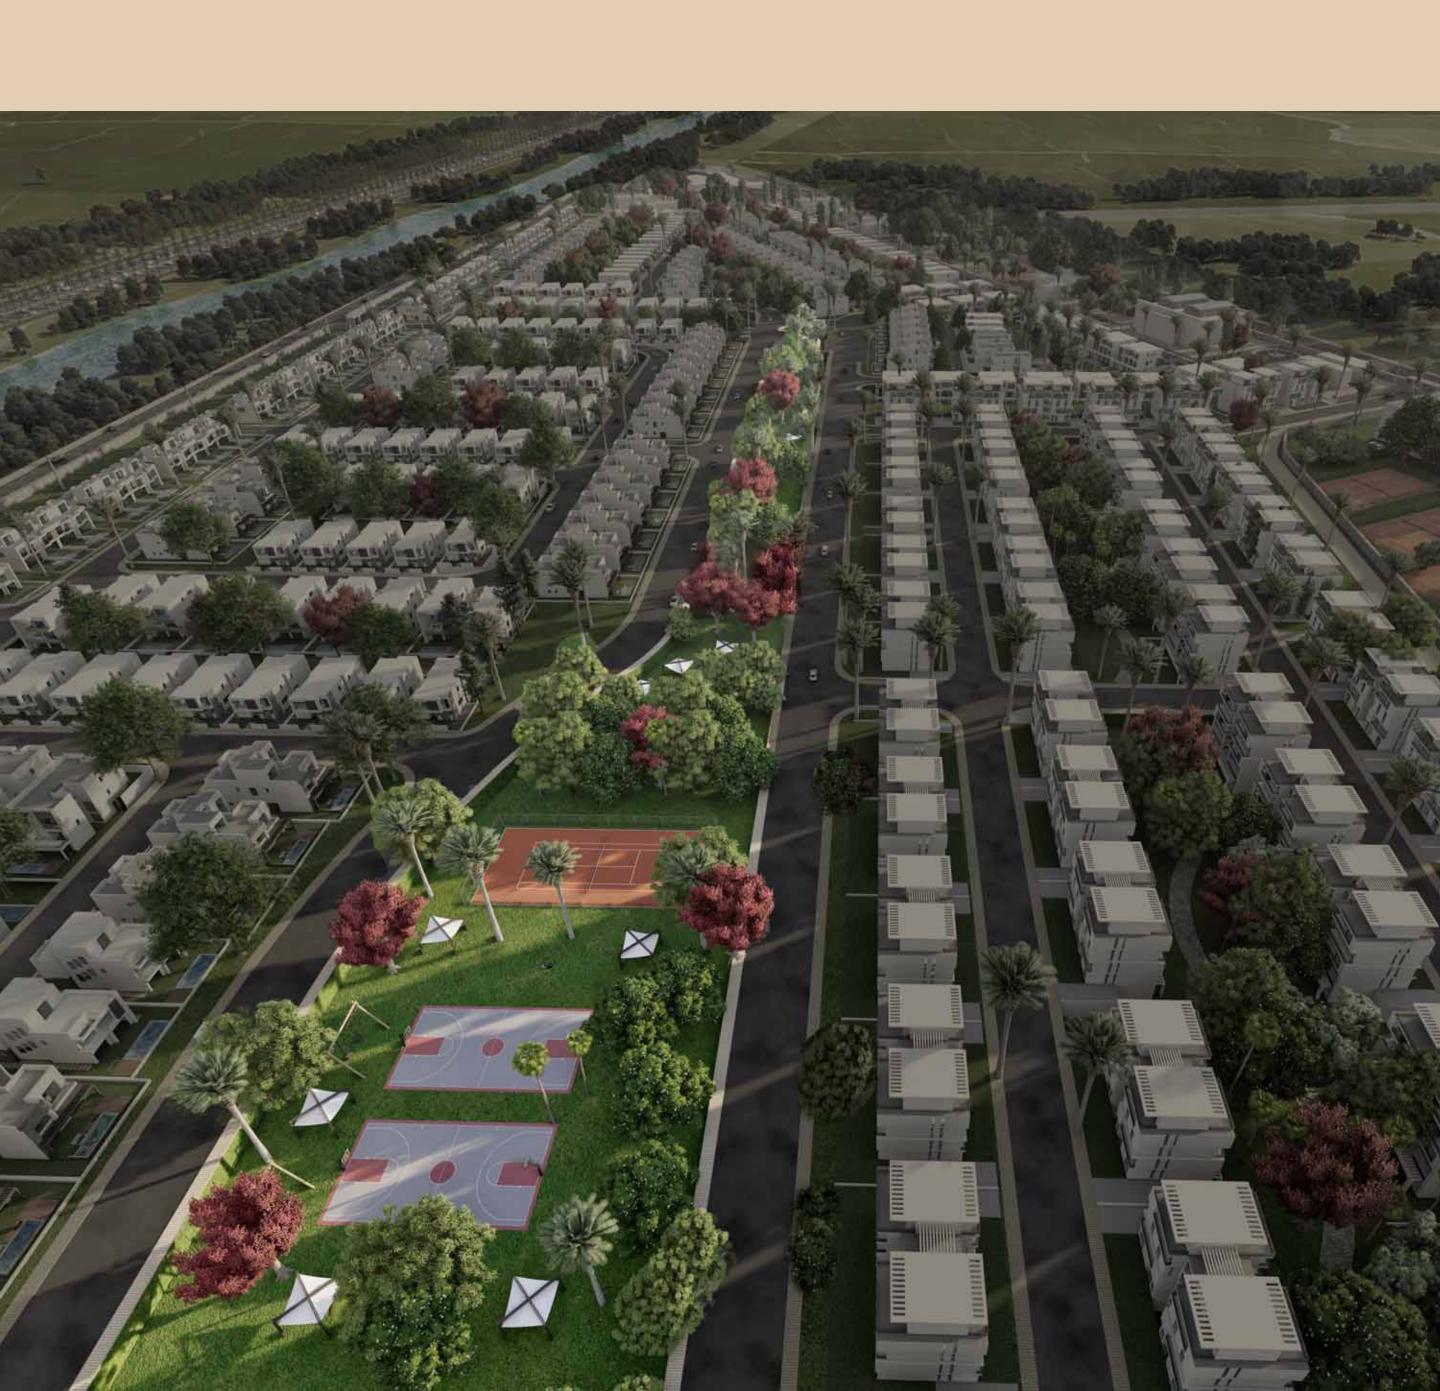

# The Green Spine

Palm Hills Alexandria's backbone and support system; a long green area stretching across one end of the project, incorporating the best features of a park and sports club combined.

Residents can enjoy this common area during anytime of the day, with its many facilities and activity filled features such as jogging and cycling tracks, BBQ and picnic areas, kids playing areas, multipurpose courts, a nursery, gym, and restaurant.

At Palm Hills Alexandria, you can enjoy everything within walking distance.