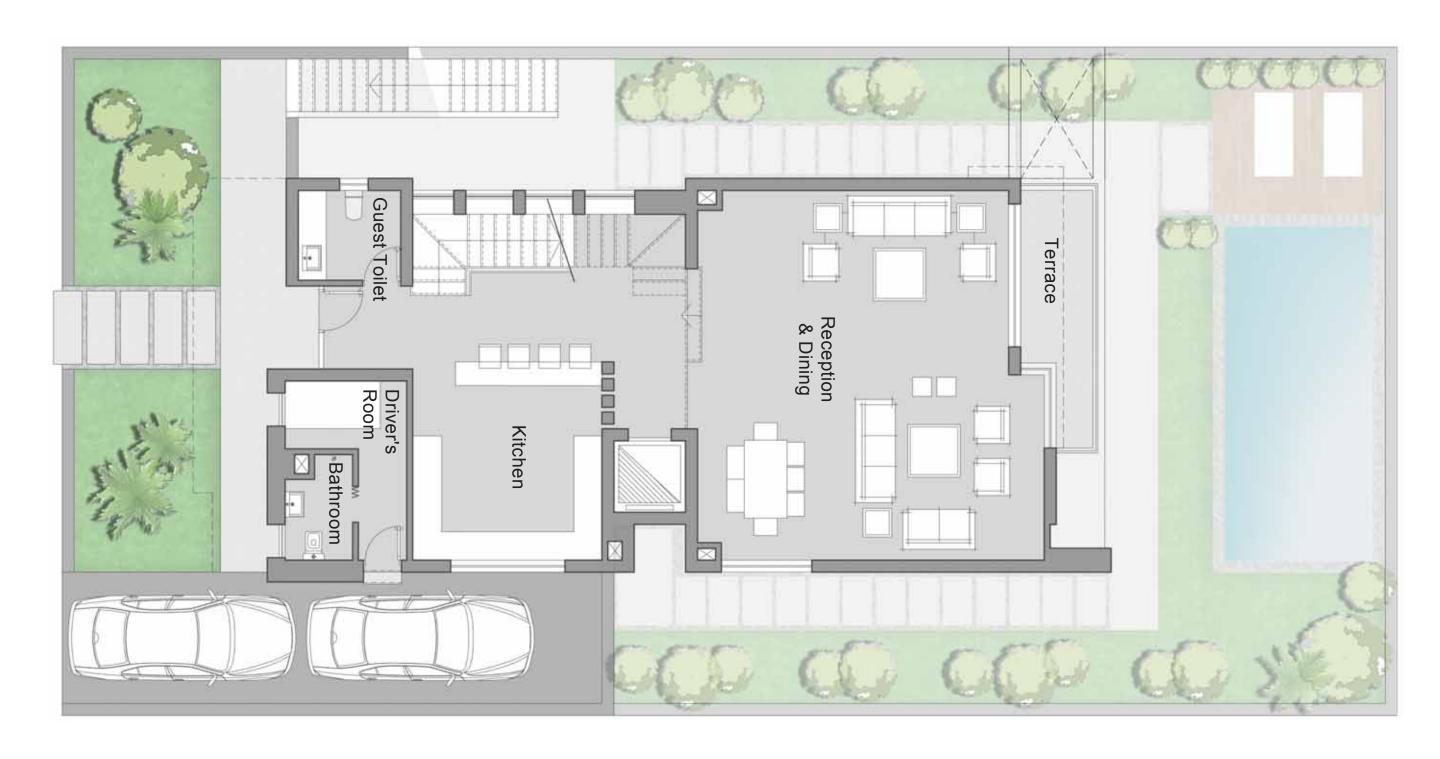

#### **Ground Floor**

| GROUND FLOOR                     |                                   |
|----------------------------------|-----------------------------------|
| Vestibule                        | 2.05 m x 7.10 m                   |
| Reception                        | 9.50 m × 5.20 m                   |
| Dining Room                      | 5.80 m × 4.20 m                   |
| Terrace                          | 5.85 m x 2.40 m                   |
| Guest Bedroom - Ensuite Bathroom | 3.60 m × 3.80 m - 1.60 m × 2.85 m |
| Kitchen                          | 3.60 m x 3.45 m                   |
| Guest Toilet                     | 2.90 m x 1.40 m                   |
| Driver's Room - Bathroom         | 3.50 m × 2.10 m - 2.90 m × 1.20 m |