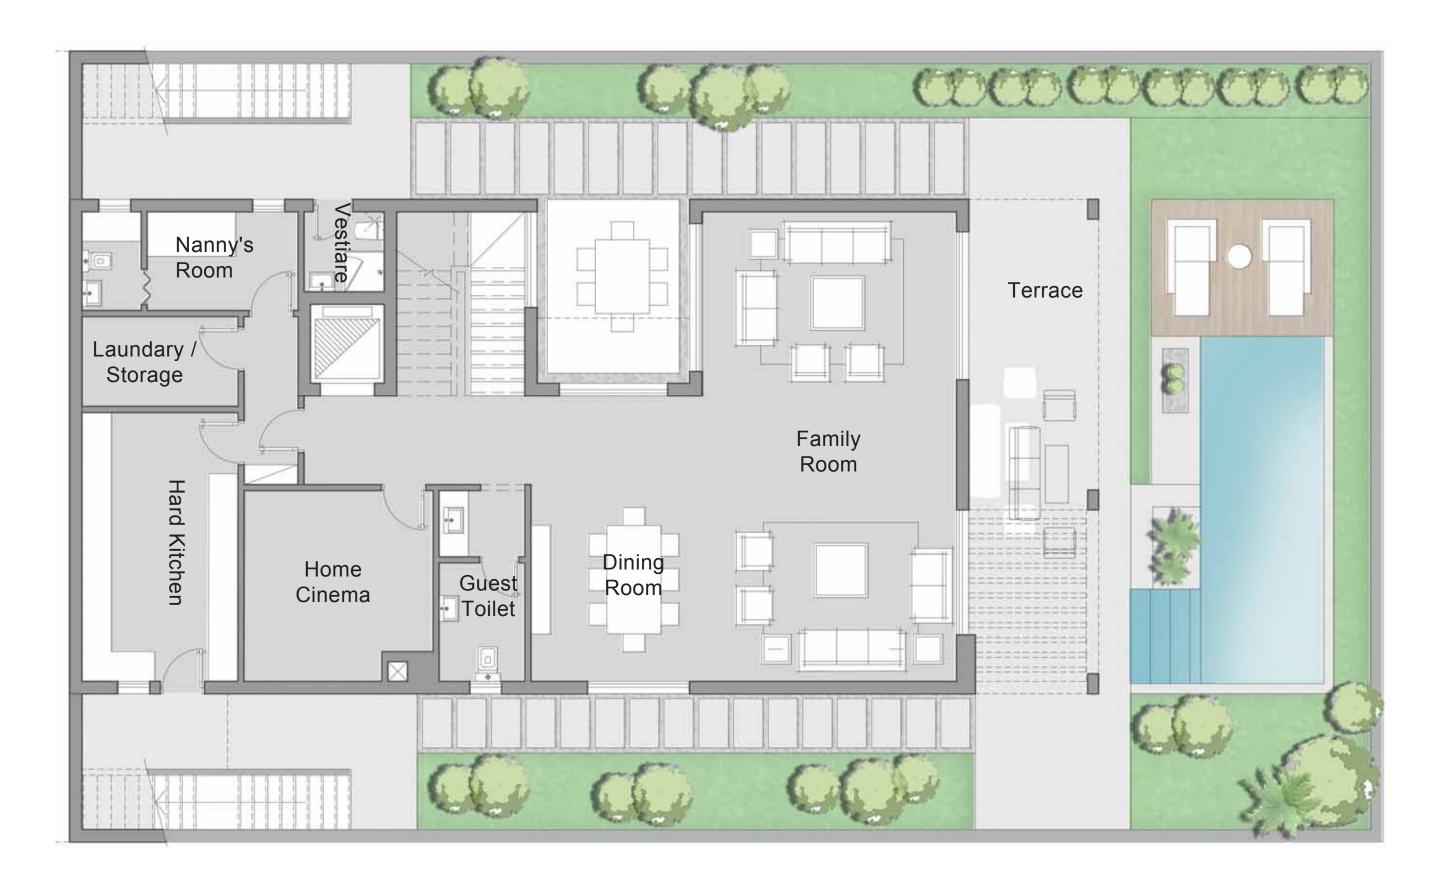

# Villa Type 1 with basement

#### WALK-OUT BASEMENT FLOOR

| Average Land<br>Area:   | 512.00 m <sup>2</sup> |
|-------------------------|-----------------------|
| Total Built-up<br>Area: | 577.74 m <sup>2</sup> |

| WALK-OUT BASEMENT FLOOR |                                   |
|-------------------------|-----------------------------------|
| Family Room             | 9.50 m x 5.20 m                   |
| Dining Room             | 5.80 m x 4.20 m                   |
| Terrace                 | 10.00 m x 2.65 m                  |
| Home Cinema             | 3.90 m x 3.85 m                   |
| Vestiaire               | 1.65 m x 1.65 m                   |
| Guest Toilet            | 2.40 m x 1.75 m                   |
| Hard Kitchen            | 5.45 m x 3.15 m                   |
| Laundry/Storage         | 1.85 m x 3.20 m                   |
| Nanny's Room - Bathroom | 2.00 m × 3.10 m - 2.00 m × 1.20 m |