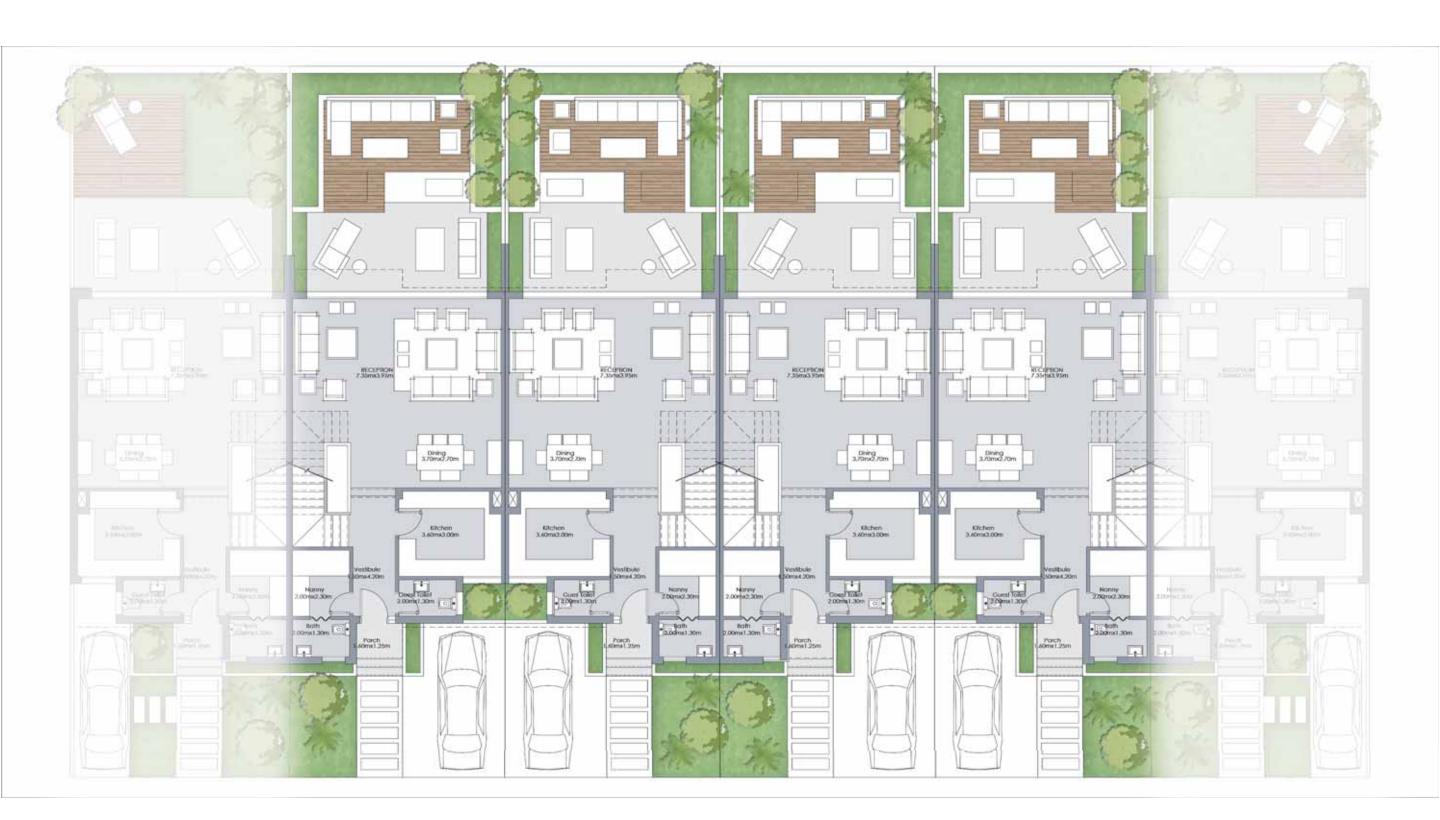

# Town House Corner Unit

# Town House Corner Unit

with basement

# Town House Corner Unit

with penthouse

## **Ground Floor**

| Corner Unit                              |                       |
|------------------------------------------|-----------------------|
| Average Land<br>Area:                    | 215.40 m <sup>2</sup> |
| Total Built-up Area Including Penthouse: | 223.12 m <sup>2</sup> |

| GROUND FLOOR       |                                   |
|--------------------|-----------------------------------|
| Vestibule          | 1.50 m x 4.20 m                   |
| Reception - Dining | 7.35 m x 3.95 m - 3.70 m x 2.70 m |
| Kitchen            | 3.60 m x 3.00 m                   |
| Guest Toilet       | 2.00 m x 1.30 m                   |
| Nanny - Bath       | 2.00 m x 2.30 m - 2.00 m x 1.30 m |
| Porch              | 1.60 m x 1.25 m                   |

### **Ground Floor**

| Middle Unit                              |                       |
|------------------------------------------|-----------------------|
| Average Land<br>Area:                    | 212.00 m <sup>2</sup> |
| Total Built-up Area Including Penthouse: | 220.83 m²             |

| GROUND FLOOR       |                                        |
|--------------------|----------------------------------------|
| Vestibule          | $1.50 \text{ m} \times 4.20 \text{ m}$ |
| Reception - Dining | 7.35 m × 3.95 m - 3.70 m × 2.70 m      |
| Kitchen            | 3.60 m × 3.00 m                        |
| Guest Toilet       | 2.00 m x 1.30 m                        |
| Nanny - Bath       | 2.00 m x 2.30 m - 2.00 m x 1.30 m      |
| Porch              | 1.60 m x 1.25 m                        |