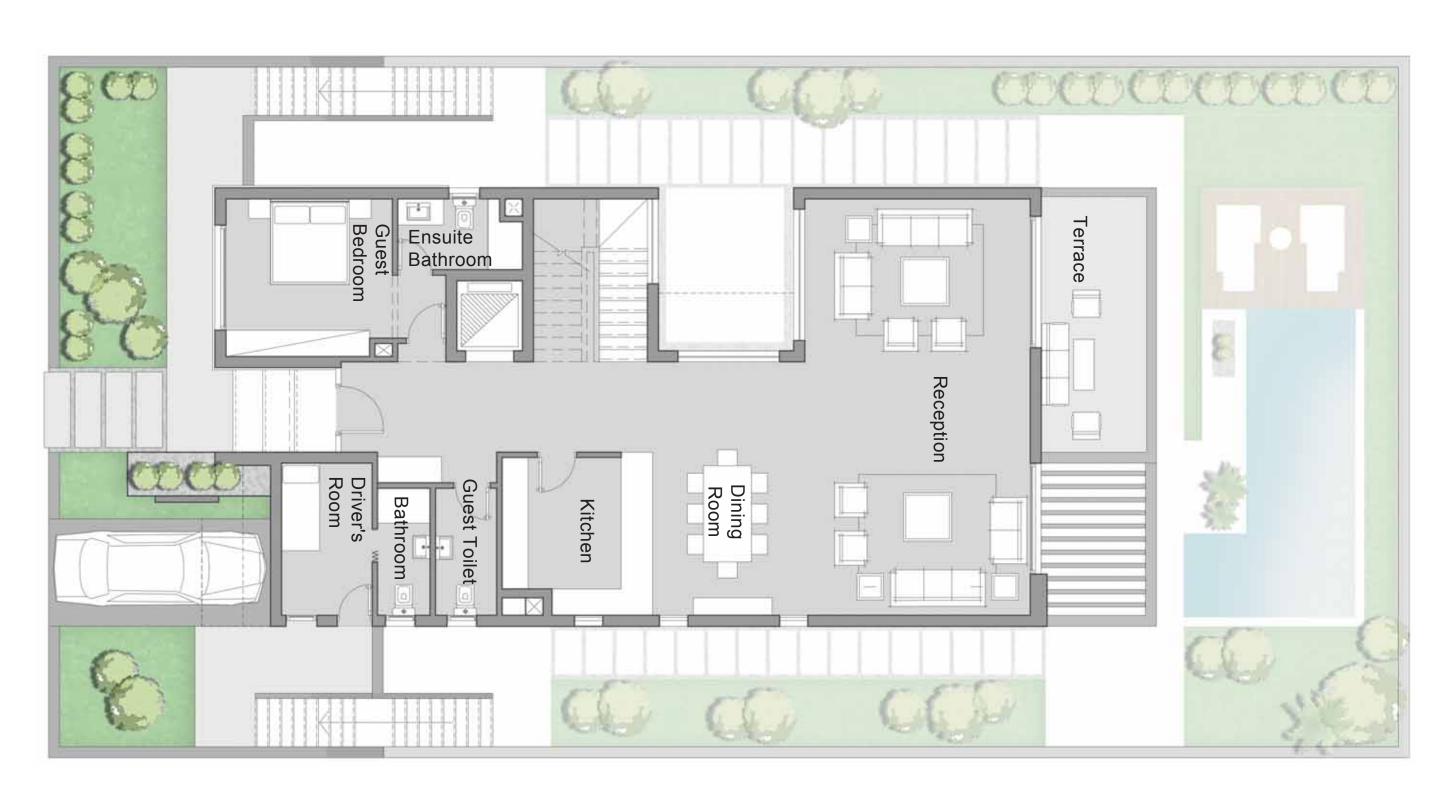

#### **Ground Floor**

| GROUND FLOOR                     |                                   |
|----------------------------------|-----------------------------------|
| Vestibule                        | 2.05 m x 7.10 m                   |
| Reception                        | 9.50 m × 5.20 m                   |
| Dining Room                      | 5.80 m × 4.20 m                   |
| Terrace                          | 5.85 m x 2.40 m                   |
| Guest Bedroom - Ensuite Bathroom | 3.60 m × 3.80 m - 1.60 m × 2.85 m |
| Kitchen                          | 3.60 m x 3.45 m                   |
| Guest Toilet                     | 2.90 m x 1.40 m                   |
| Driver's Room - Bathroom         | 3.50 m × 2.10 m - 2.90 m × 1.20 m |