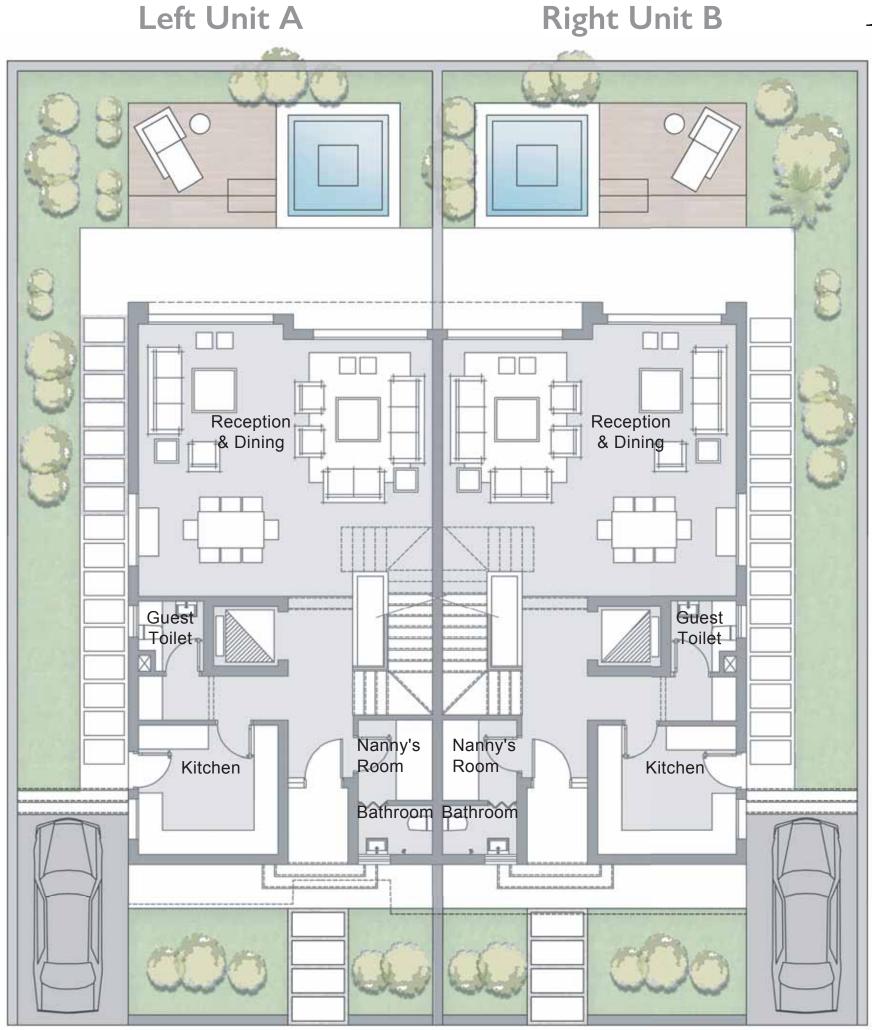

# Twin House

with basement

# **WALK-OUT BASEMENT FLOOR**

| Left Unit A             |                       |
|-------------------------|-----------------------|
| Average Land<br>Area:   | 256.50 m <sup>2</sup> |
| Total Built-up<br>Area: | 354.36 m <sup>2</sup> |

| Right Unit B            |                       |
|-------------------------|-----------------------|
| Average Land<br>Area:   | 256.50 m <sup>2</sup> |
| Total Built-up<br>Area: | 356.08 m <sup>2</sup> |

#### Left Unit A

| WALK-OUT BASEMENT FLOOR           |  |
|-----------------------------------|--|
| 7.35 m x 4.45 m                   |  |
| 3.70 m × 2.30 m                   |  |
| 1.60 m x 1.75 m                   |  |
| 2.30 m x 1.40 m                   |  |
| 1.65 m x 3.35 m                   |  |
| 2.00 m × 3.35 m - 1.00 m × 3.35 m |  |
| 2.30 m × 1.70 m - 2.30 m × 1.10 m |  |
|                                   |  |

#### Right Unit B

| WALK-OUT BASEMENT FLOOR           |  |
|-----------------------------------|--|
| 7.35 m x 4.45 m                   |  |
| 3.70 m × 2.30 m                   |  |
| 1.60 m × 1.75 m                   |  |
| 2.30 m × 1.40 m                   |  |
| 1.65 m × 3.35 m                   |  |
| 2.00 m × 3.35 m - 1.00 m × 3.35 m |  |
| 2.30 m × 1.70 m - 2.30 m × 1.10 m |  |
|                                   |  |

# Ground Floor

| GROUND FLOOR               |                                        |
|----------------------------|----------------------------------------|
| Vestibule                  | 1.65 m × 4.50 m                        |
| Reception & Dining         | $7.35 \text{ m} \times 6.80 \text{ m}$ |
| Terrace                    | 3.60 m × 1.05 m                        |
| Preparation Room           | 1.65 m × 1.75 m                        |
| Kitchen                    | 3.50 m × 4.45 m                        |
| Powder Room - Guest Toilet | 1.85 m × 1.50 m - 1.85 m × 1.60 m      |

| GROUND FLOOR               |                                   |
|----------------------------|-----------------------------------|
| Vestibule                  | 1.65 m x 4.50 m                   |
| Reception & Dining         | 7.35 m x 6.80 m                   |
| Terrace                    | 3.60 m × 1.05 m                   |
| Preparation Room           | 1.65 m x 1.75 m                   |
| Kitchen                    | 3.50 m × 4.45 m                   |
| Powder Room - Guest Toilet | 1.85 m x 1.50 m - 1.85 m x 1.60 m |