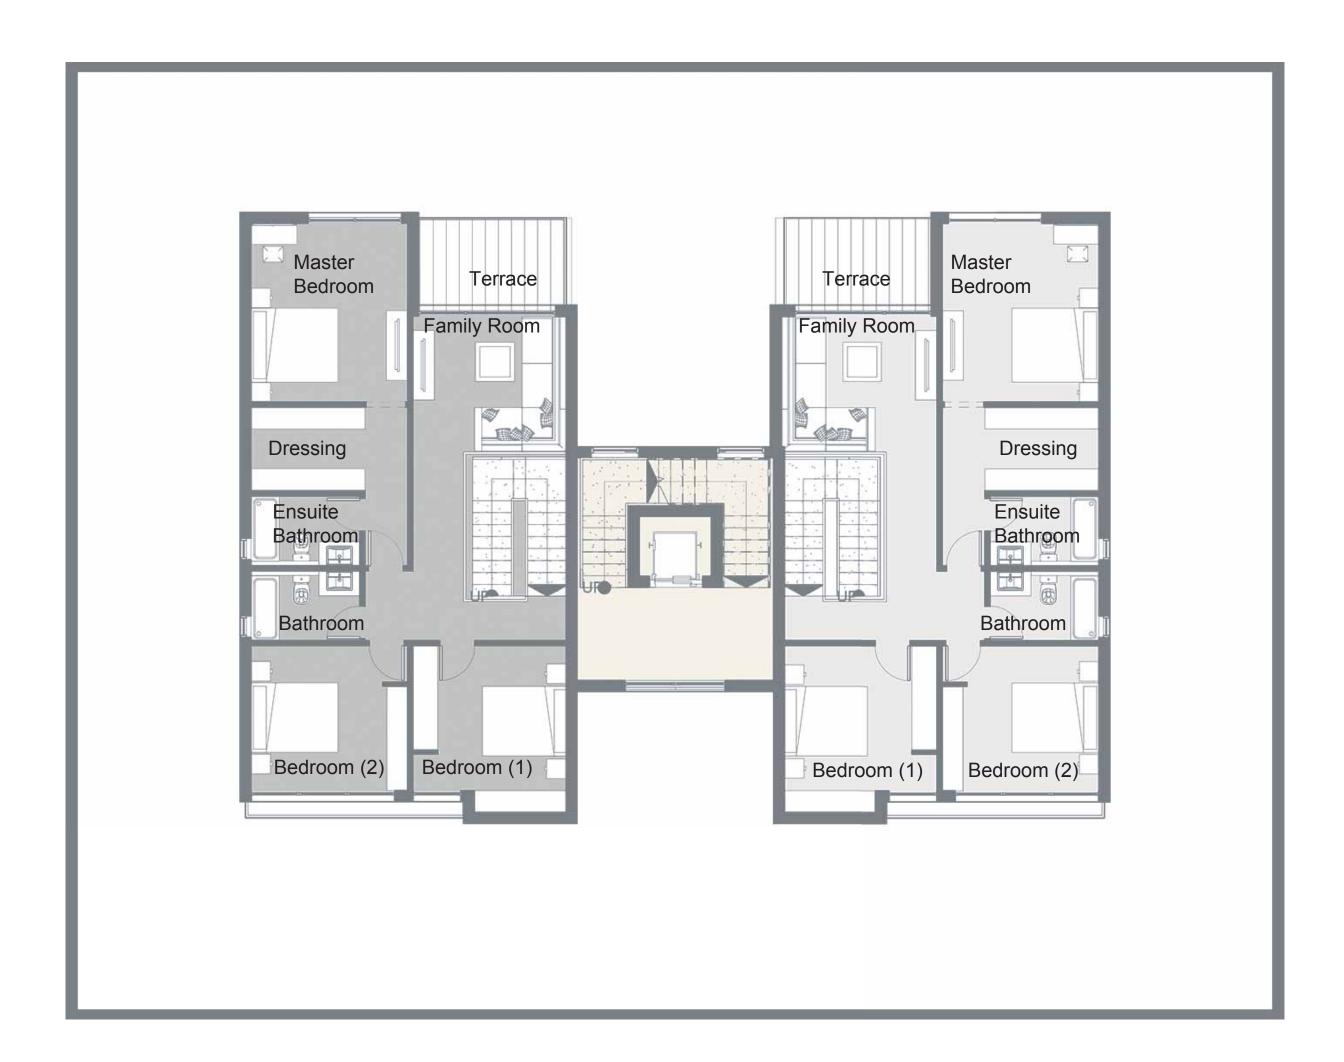

### First Floor

| FIRST FLOOR               |                                        |
|---------------------------|----------------------------------------|
| Master Bedroom - Bathroom | 3.60 m × 3.95 m - 2.35 m × 1.55 m      |
| Bedroom I                 | $3.60 \text{ m} \times 3.60 \text{ m}$ |
| Bedroom 2                 | 3.60 m × 3.60 m                        |
| Bathroom                  | 2.35 m × 1.70 m                        |
| Kitchenette               | 0.60 m × 2.35 m                        |
| Family Living             | 3.60 m × 4.65 m                        |