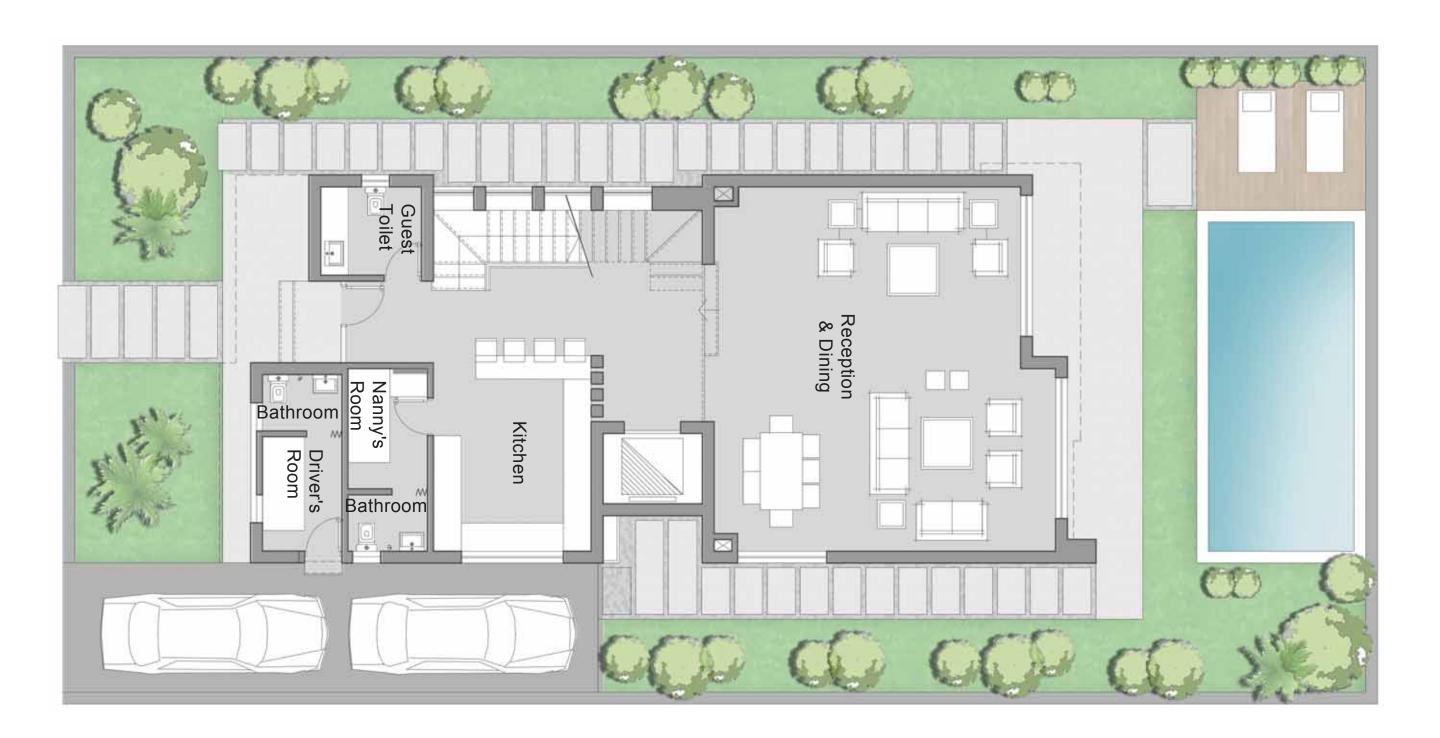

#### **Ground Floor**

| GROUND FLOOR             |                                   |
|--------------------------|-----------------------------------|
| Vestibule                | 1.75 m x 1.85 m                   |
| Reception & Dining       | 7.75 m x 7.30 m                   |
| Terrace                  | 3.60 m x 1.50 m                   |
| Kitchen                  | 4.15 m x 4.00 m                   |
| Guest Toilet             | 1.90 m x 2.15 m                   |
| Driver's Room - Bathroom | 1.45 m × 2.55 m - 2.20 m × 1.40 m |