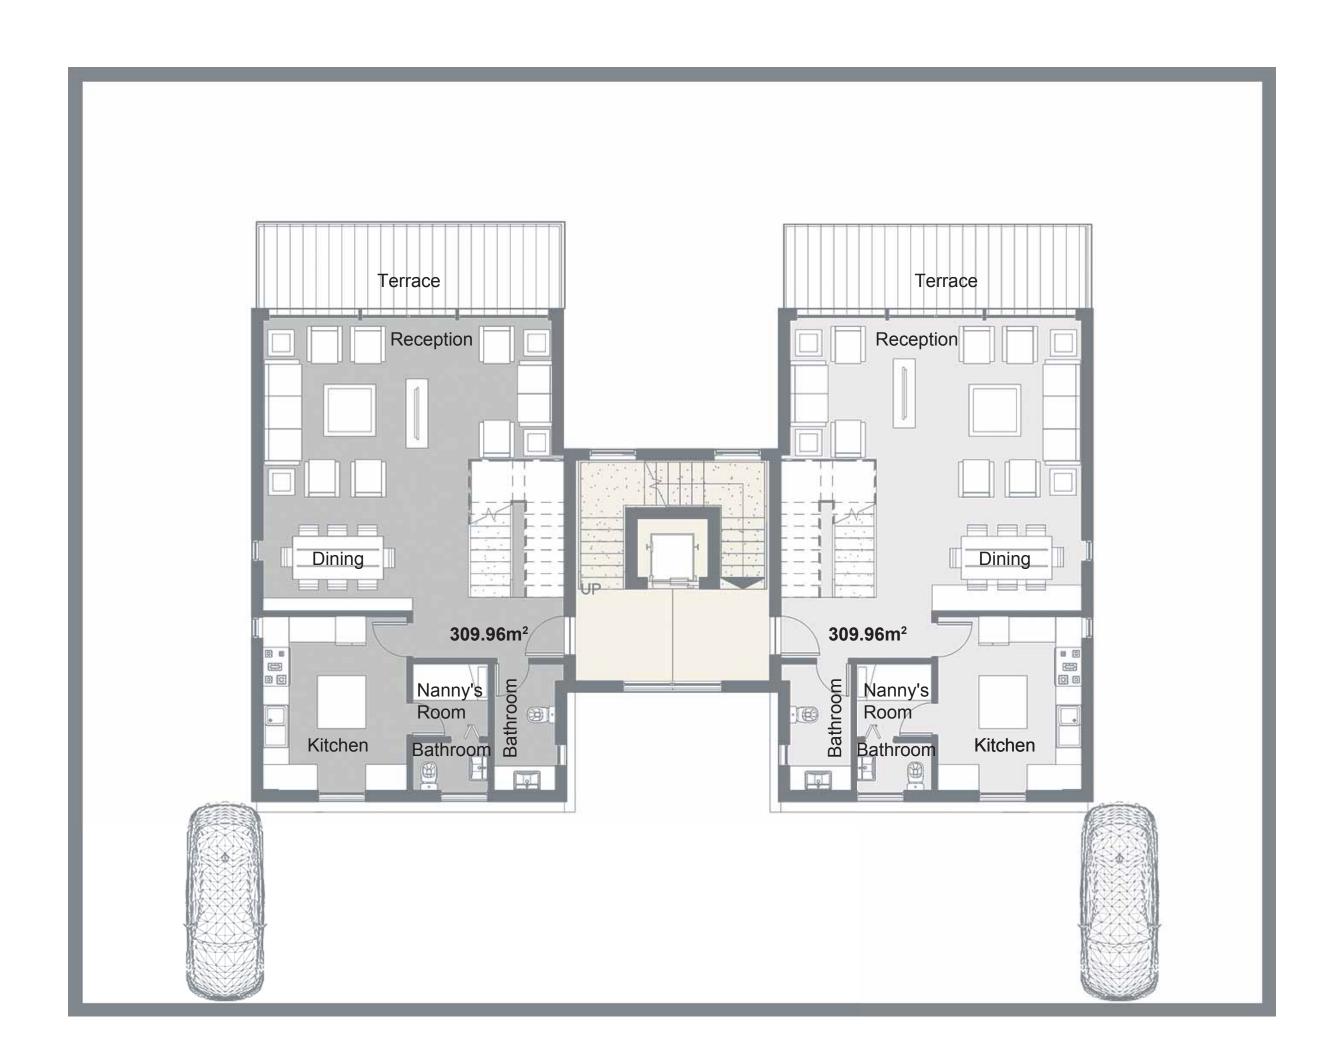

#### **Ground Floor**

| GROUND FLOOR                     |                                   |
|----------------------------------|-----------------------------------|
| Vestibule                        | 2.05 m x 7.10 m                   |
| Reception                        | 9.50 m × 5.20 m                   |
| Dining Room                      | 5.80 m × 4.20 m                   |
| Terrace                          | 5.85 m x 2.40 m                   |
| Guest Bedroom - Ensuite Bathroom | 3.60 m × 3.80 m - 1.60 m × 2.85 m |
| Kitchen                          | 3.60 m x 3.45 m                   |
| Guest Toilet                     | 2.90 m x 1.40 m                   |
| Driver's Room - Bathroom         | 3.50 m × 2.10 m - 2.90 m × 1.20 m |

| GROUND FLOOR                     |                                        |
|----------------------------------|----------------------------------------|
| Vestibule                        | $1.95 \text{ m} \times 7.00 \text{ m}$ |
| Reception                        | 5.80 m × 8.50 m                        |
| Dining                           | 3.80 m × 5.15 m                        |
| Kitchen                          | 3.60 m x 4.20 m                        |
| Guest Bedroom - Ensuite Bathroom | 3.60 m × 3.80 m - 1.60 m × 2.85 m      |
| Guest Toilet                     | 2.60 m x 1.40 m                        |
| Nanny's Room - Bathroom          | 2.00 m × 1.70 m - 1.50 m × 1.70 m      |
| Driver' Room - Bathroom          | 1.55 m × 2.00 m - 1.80 m × 1.00 m      |