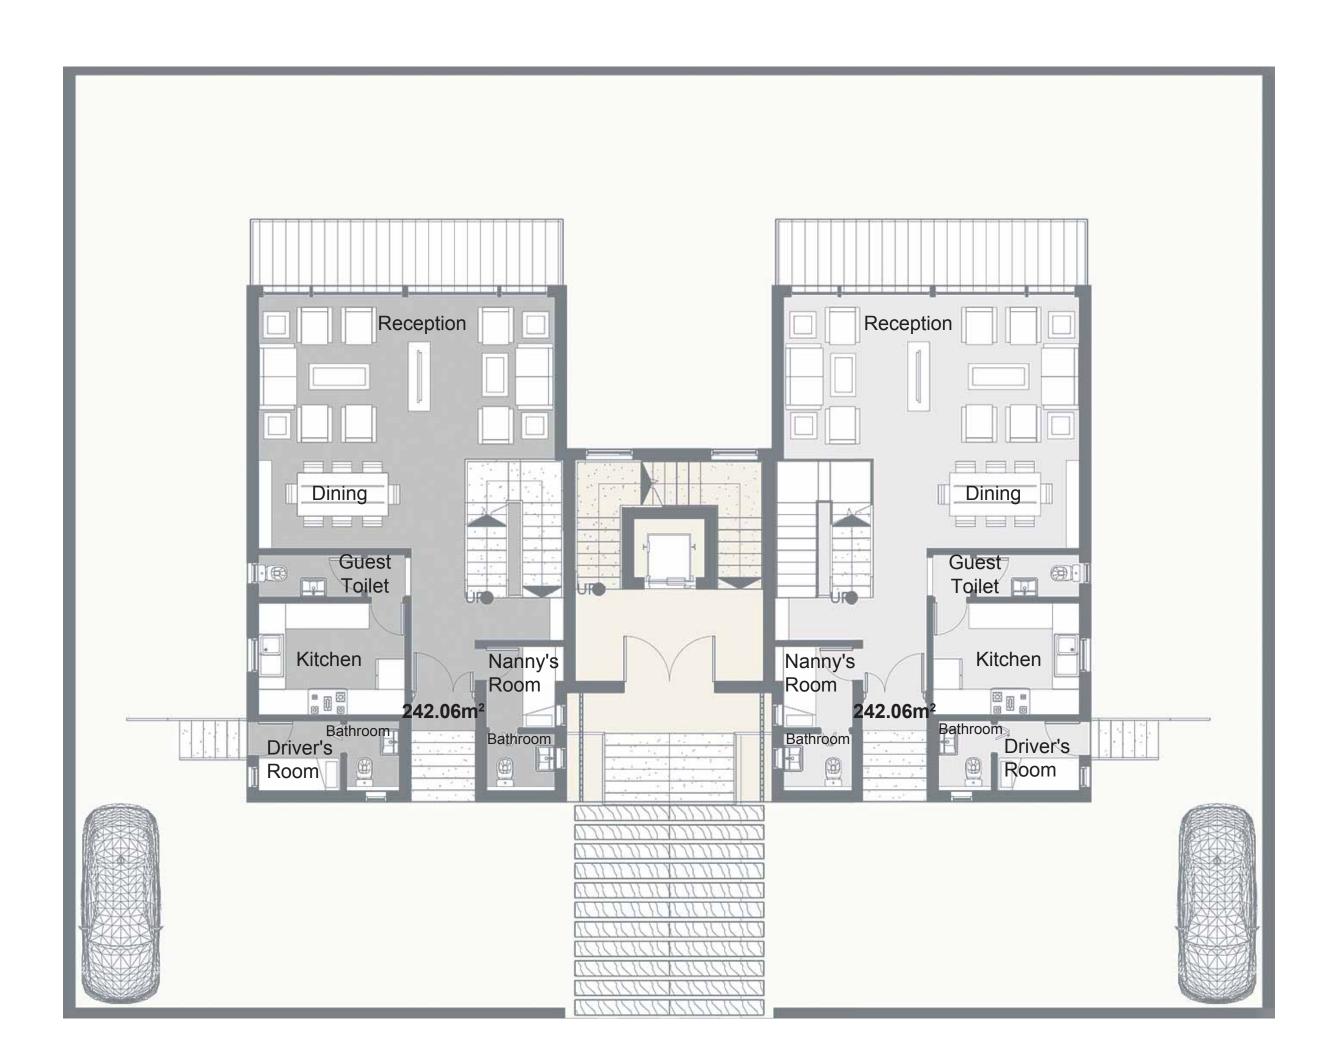

## **Ground Floor**

| Corner Unit                              |                       |
|------------------------------------------|-----------------------|
| Average Land<br>Area:                    | 215.40 m <sup>2</sup> |
| Total Built-up Area Including Penthouse: | 223.12 m <sup>2</sup> |

| GROUND FLOOR       |                                   |
|--------------------|-----------------------------------|
| Vestibule          | 1.50 m x 4.20 m                   |
| Reception - Dining | 7.35 m x 3.95 m - 3.70 m x 2.70 m |
| Kitchen            | 3.60 m x 3.00 m                   |
| Guest Toilet       | 2.00 m x 1.30 m                   |
| Nanny - Bath       | 2.00 m x 2.30 m - 2.00 m x 1.30 m |
| Porch              | 1.60 m x 1.25 m                   |