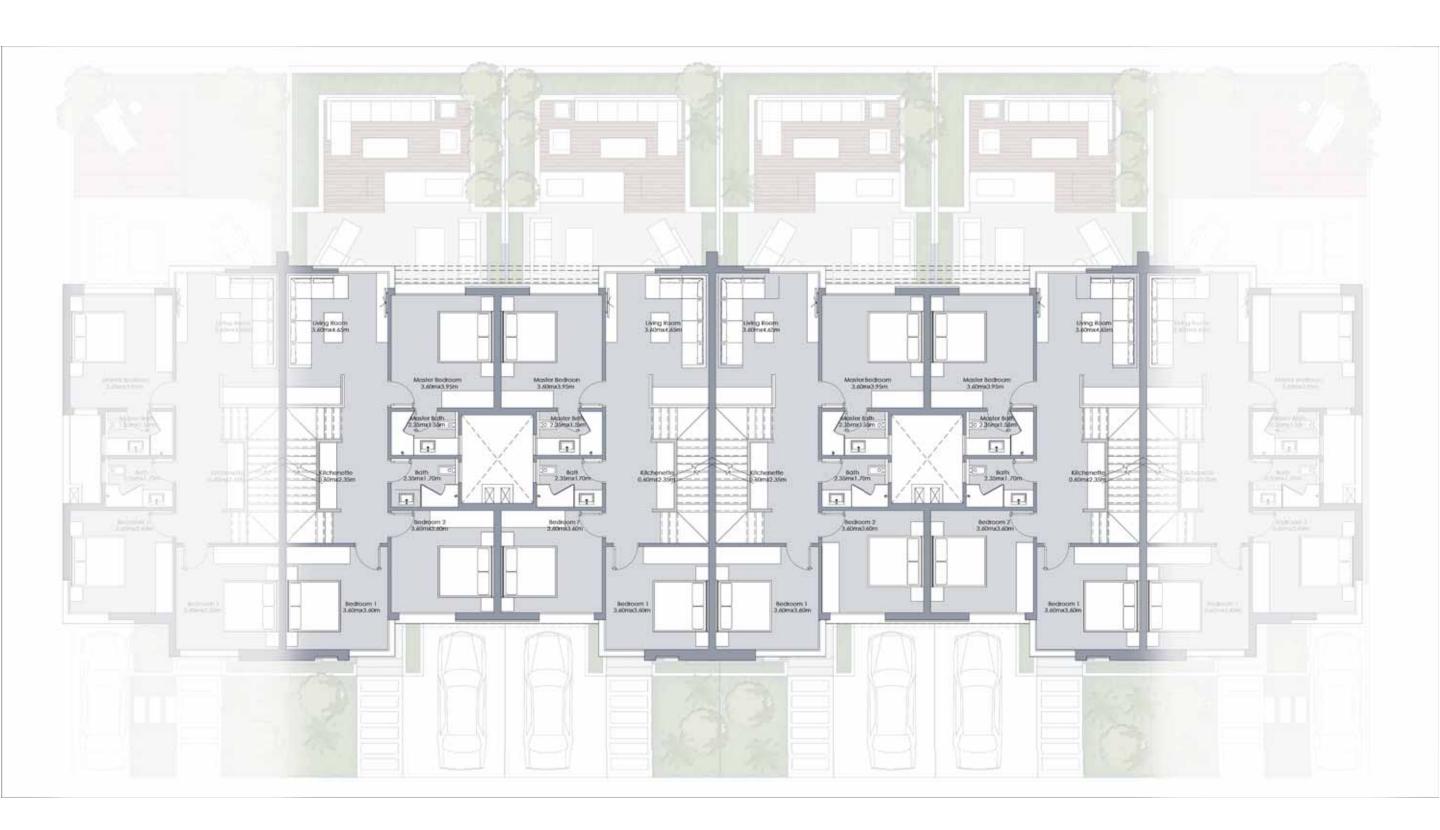

### First Floor

| FIRST FLOOR               |                                        |
|---------------------------|----------------------------------------|
| Master Bedroom - Bathroom | 3.60 m × 3.95 m - 2.35 m × 1.55 m      |
| Bedroom I                 | $3.60 \text{ m} \times 3.60 \text{ m}$ |
| Bedroom 2                 | 3.60 m × 3.60 m                        |
| Bathroom                  | 2.35 m × 1.70 m                        |
| Kitchenette               | 0.60 m × 2.35 m                        |
| Family Living             | 3.60 m × 4.65 m                        |

### First Floor

| FIRST FLOOR               |                                        |
|---------------------------|----------------------------------------|
| Master Bedroom - Bathroom | 3.60 m × 3.95 m - 2.35 m × 1.55 m      |
| Bedroom I                 | $3.60 \text{ m} \times 3.60 \text{ m}$ |
| Bedroom 2                 | 3.60 m × 3.60 m                        |
| Bathroom                  | 2.35 m × 1.70 m                        |
| Kitchenette               | 0.60 m × 2.35 m                        |
| Family Living             | 3.60 m x 4.65 m                        |