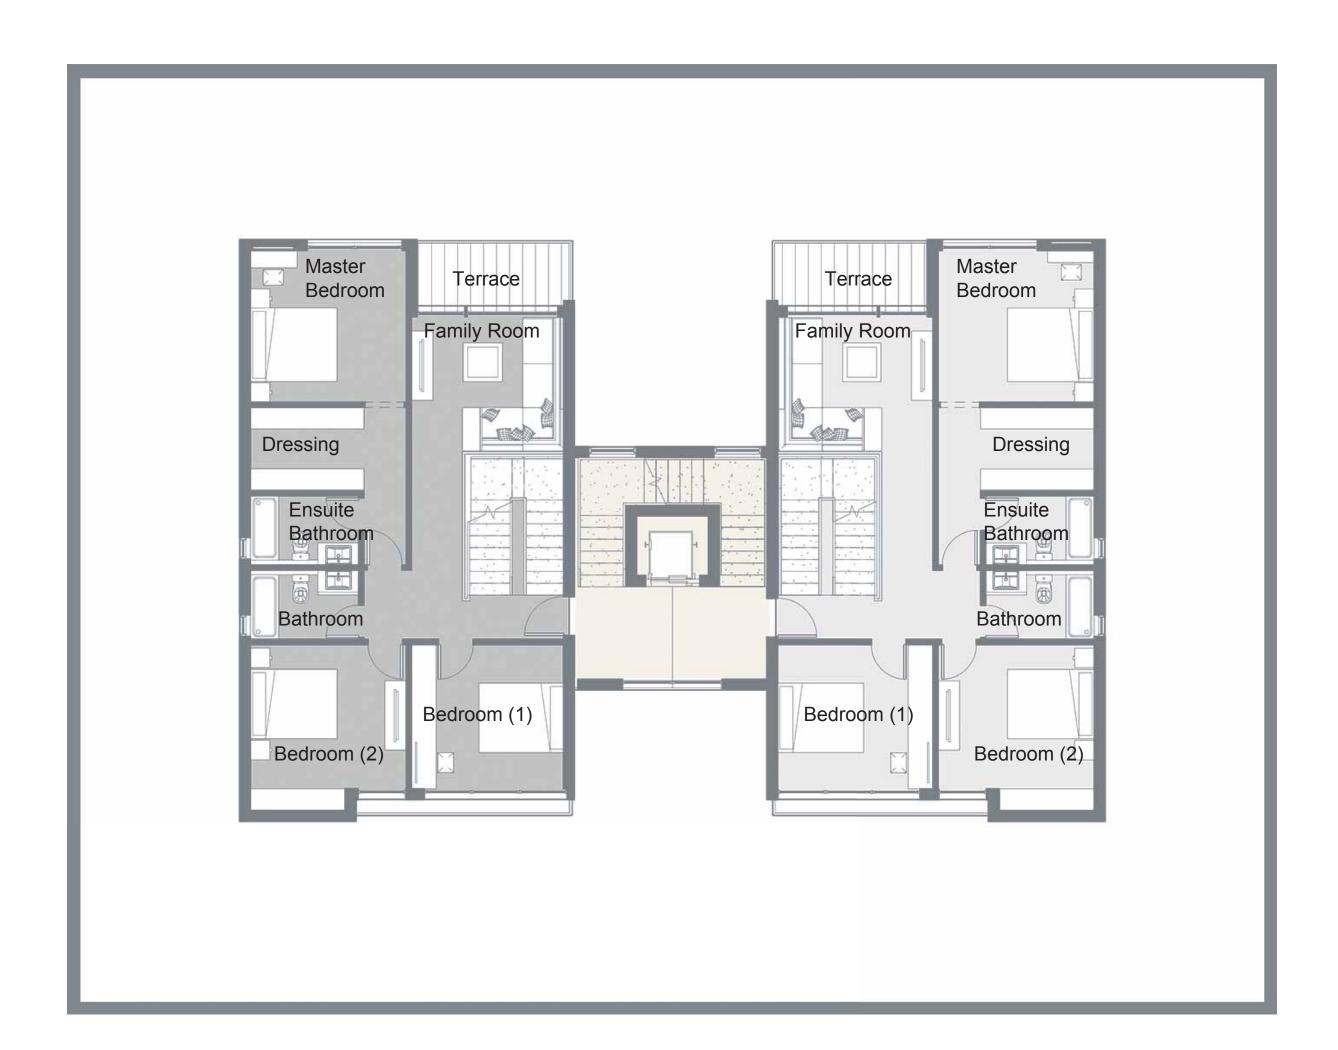

### FIRST FLOOR

| FIRST FLOOR     |                 |
|-----------------|-----------------|
| Master Bedroom  | 4.10 m x 3.60 m |
| Dressing room   | 2.70 m x 1.90 m |
| Master Bathroom | 2.50 m x 1.60 m |
| Living room     | 3.50 m x 3.10 m |
| Bedroom I       | 3.60 m x 3.30 m |
| Bedroom 2       | 3.80 m × 3.50 m |
| Bathroom        | 2.50 m x 1.60 m |
| Terrace         | 2.10 m x 3.70 m |

# SECOND FLOOR

| SECOND FLOOR       |                                        |
|--------------------|----------------------------------------|
| Reception & Dining | 3.30 m x 6.70 m - 3.50 m x 3.50 m      |
| Kitchen            | 4.00 m x 3.40 m                        |
| Nanny's Room       | 1.80 m x 1.70 m                        |
| Nanny's Toilet     | 1.80 m x 1.10 m                        |
| Guest Toilet       | 2.90 m x 1.40 m                        |
| Terrace            | $7.10 \text{ m} \times 2.10 \text{ m}$ |