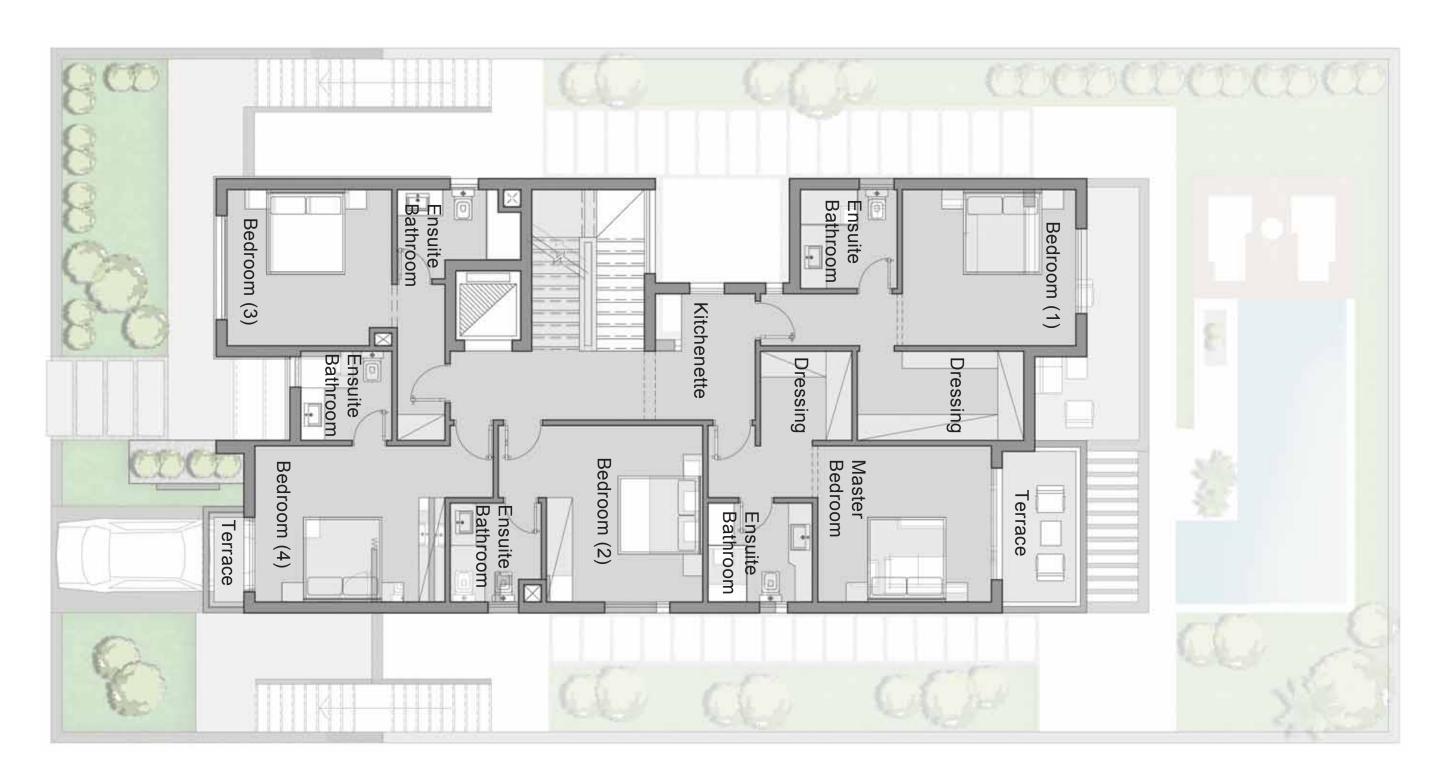

#### First Floor

| FIRST FLOOR                                |                                                      |
|--------------------------------------------|------------------------------------------------------|
| Master Bedroom - Dressing Ensuite Bathroom | 3.60 m x 4.00 m - 2.05 m x 2.10 m<br>2.30 m x 2.40 m |
| Terrace                                    | $3.50 \text{ m} \times 1.70 \text{ m}$               |
| Bedroom I - Dressing - Ensuite Bathroom    | 3.60 m × 4.00 m - 2.30 m × 2.20 m                    |
| Bedroom 2 - Ensuite Bathroom               | 4.10 m x 3.60 m - 2.30 m x 2.10 m                    |
| Bedroom 3 - Ensuite Bathroom               | 3.60 m × 3.80 m - 2.05 m × 2.85 m                    |
| Bedroom 4 - Ensuite Bathroom<br>Terrace    | 3.60 m x 4.40 m - 2.05 m x 2.10 m<br>1.95 m x 0.70 m |
| Kitchenette                                | $1.35 \text{ m} \times 0.60 \text{ m}$               |