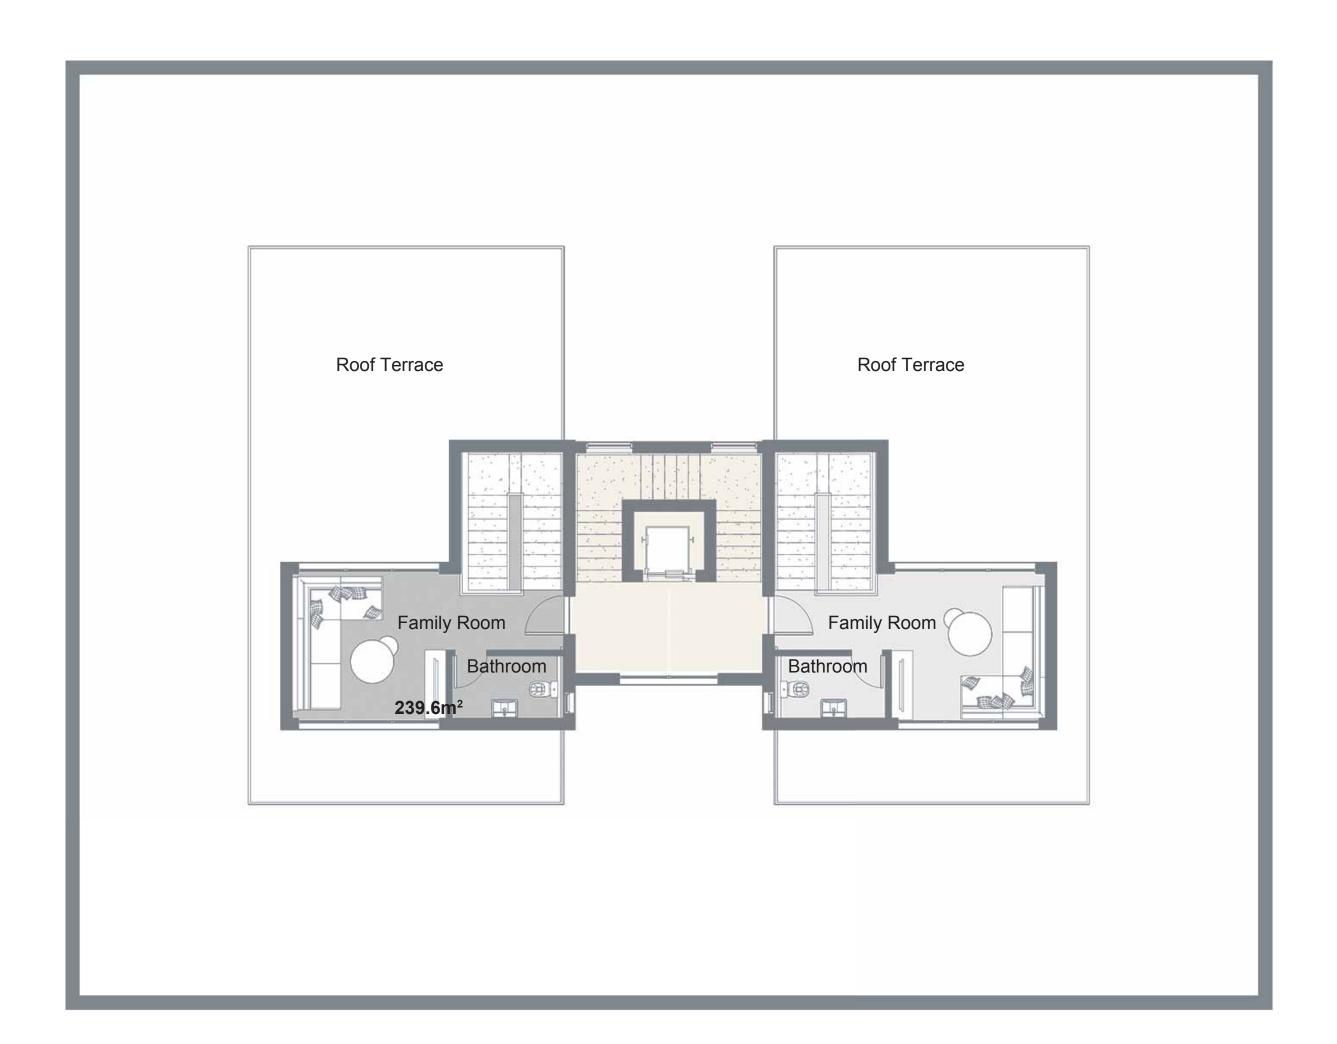

#### PENTHOUSE FLOOR

| PENTHOUSE FLOOR |                         |
|-----------------|-------------------------|
| Family Room     | 3.50 m × 3.85 m         |
| Kitchenette     | 2.45 m × 2.30 m         |
| Bathroom        | 2.00 m × 1.65 m         |
|                 |                         |
| ROOF TERRACE    | I I 8.49 m <sup>2</sup> |

## PENTHOUSE FLOOR

| PENTHOUSE FLOOR |                                        |
|-----------------|----------------------------------------|
| Family Room     | 4.40 m × 4.00 m                        |
| Kitchenette     | $1.40 \text{ m} \times 1.40 \text{ m}$ |
| Bathroom        | $1.50 \text{ m} \times 2.50 \text{ m}$ |
|                 |                                        |
| ROOF TERRACE    | 87.47 m <sup>2</sup>                   |