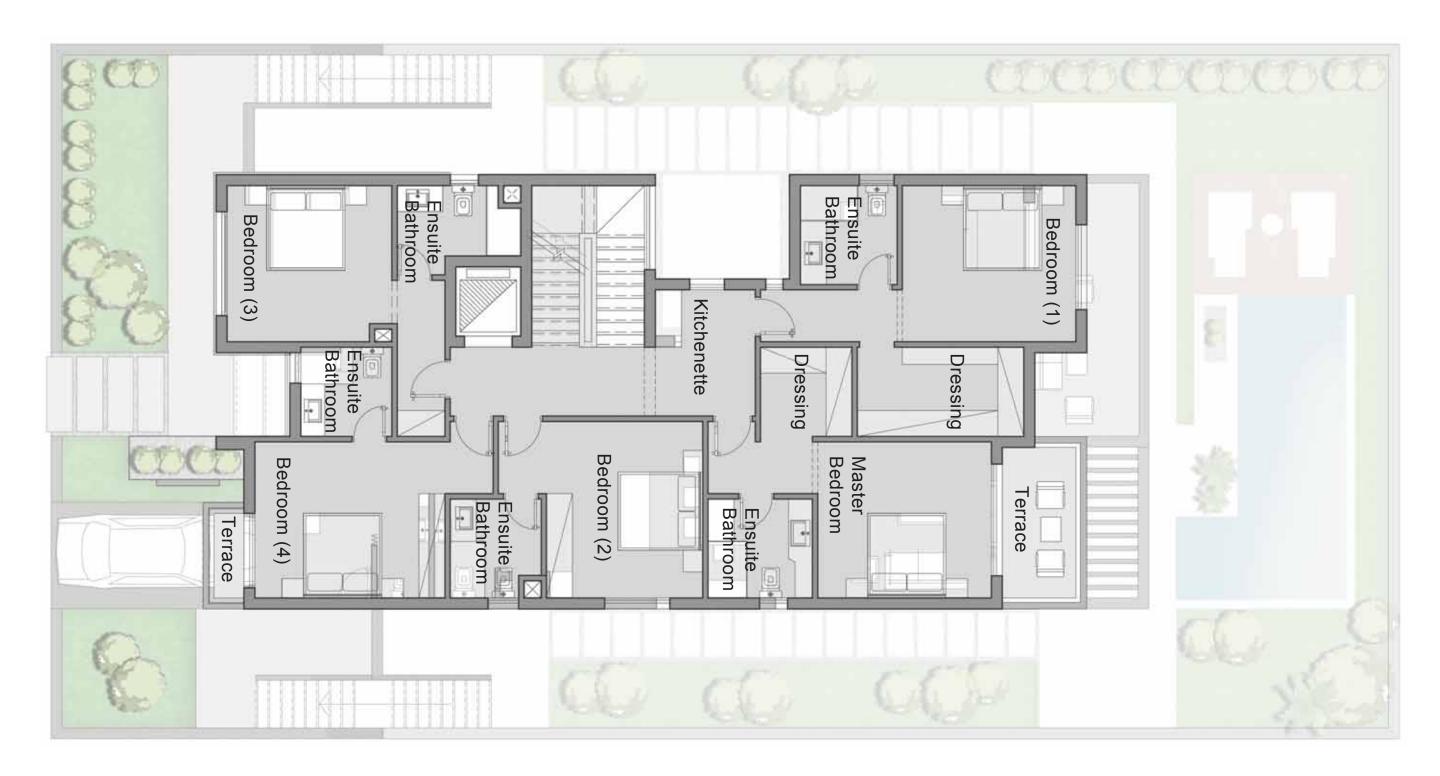

#### First Floor

| FIRST FLOOR                                |                                                      |
|--------------------------------------------|------------------------------------------------------|
| Master Bedroom - Dressing Ensuite Bathroom | 3.60 m x 4.00 m - 2.05 m x 2.10 m<br>2.30 m x 2.40 m |
| Terrace                                    | $3.50 \text{ m} \times 1.70 \text{ m}$               |
| Bedroom I - Dressing - Ensuite Bathroom    | 3.60 m × 4.00 m - 2.30 m × 2.20 m                    |
| Bedroom 2 - Ensuite Bathroom               | 4.10 m x 3.60 m - 2.30 m x 2.10 m                    |
| Bedroom 3 - Ensuite Bathroom               | 3.60 m × 3.80 m - 2.05 m × 2.85 m                    |
| Bedroom 4 - Ensuite Bathroom<br>Terrace    | 3.60 m x 4.40 m - 2.05 m x 2.10 m<br>1.95 m x 0.70 m |
| Kitchenette                                | $1.35 \text{ m} \times 0.60 \text{ m}$               |

#### First Floor

| FIRST FLOOR                                  |                                                     |
|----------------------------------------------|-----------------------------------------------------|
| Family Living - Terrace                      | 5.30 m x 4.00 m - 5.20 m x 1.70 m                   |
| Master Bedroom - Dressing - Ensuite Bathroom | 4.10 m × 4.00 m - 2.75 m × 2.05 m - 2.75 m × 2.20 m |
| Bedroom I - Ensuite Bathroom                 | 4.10 m × 3.60 m - 2.40 m × 2.10 m                   |
| Bedroom 2 - Ensuite Bathroom                 | 3.60 m × 3.80 m - 2.05 m × 2.85 m                   |
| Bedroom 3 - Ensuite Bathroom - Terrace       | 3.60 m x 4.40 m - 2.05 m x 2.20 m - 1.95 m x 0.70 m |