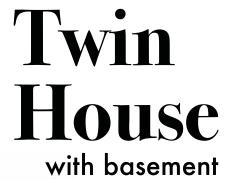

# Twin House

with basement

# **WALK-OUT BASEMENT FLOOR**

| Left Unit A             |                       |
|-------------------------|-----------------------|
| Average Land<br>Area:   | 256.50 m <sup>2</sup> |
| Total Built-up<br>Area: | 354.36 m <sup>2</sup> |

| Right Unit B            |                       |
|-------------------------|-----------------------|
| Average Land<br>Area:   | 256.50 m <sup>2</sup> |
| Total Built-up<br>Area: | 356.08 m <sup>2</sup> |

#### Left Unit A

| WALK-OUT BASEMENT FLOOR           |  |
|-----------------------------------|--|
| 7.35 m x 4.45 m                   |  |
| 3.70 m × 2.30 m                   |  |
| 1.60 m x 1.75 m                   |  |
| 2.30 m x 1.40 m                   |  |
| 1.65 m x 3.35 m                   |  |
| 2.00 m × 3.35 m - 1.00 m × 3.35 m |  |
| 2.30 m × 1.70 m - 2.30 m × 1.10 m |  |
|                                   |  |

#### Right Unit B

| WALK-OUT BASEMENT FLOOR           |  |
|-----------------------------------|--|
| 7.35 m x 4.45 m                   |  |
| 3.70 m × 2.30 m                   |  |
| 1.60 m × 1.75 m                   |  |
| 2.30 m × 1.40 m                   |  |
| 1.65 m × 3.35 m                   |  |
| 2.00 m × 3.35 m - 1.00 m × 3.35 m |  |
| 2.30 m × 1.70 m - 2.30 m × 1.10 m |  |
|                                   |  |