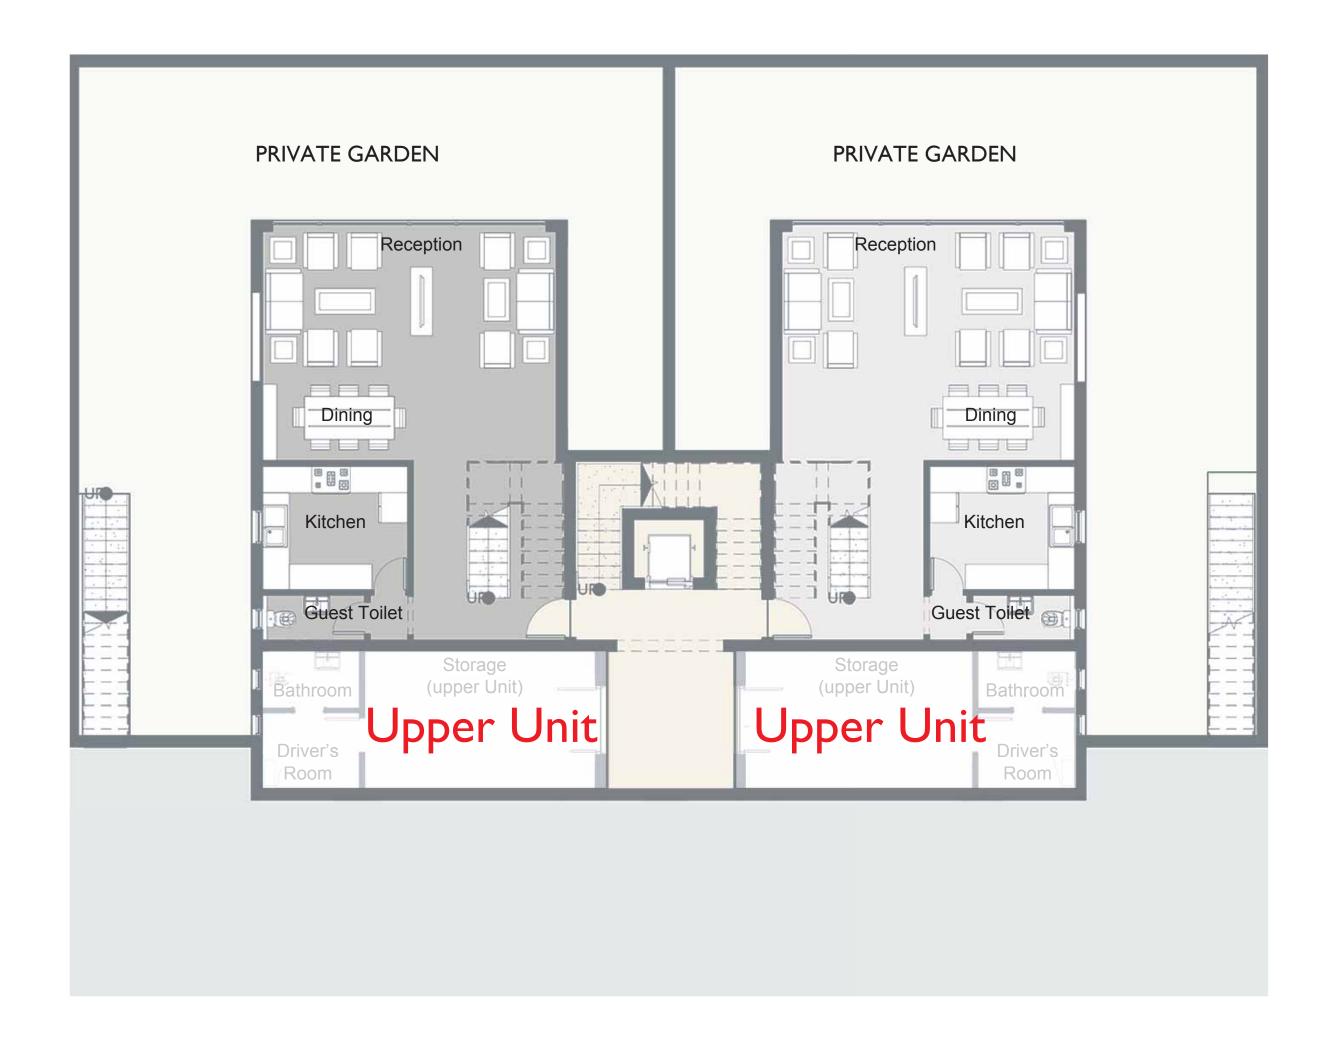

# Tessera

Four homes, one villa.

A standalone villa designed and constructed into four separate residences to host a sense of privacy, while maintaining overall unity, Palm Hills Alexandria introduces Tessera, originating from the Greek prefix "four".

The two lower residences within each Tessera come with a ground and first floor, as well as an extra option for a lower-level floor with a garden, while the two upper residences come with a ground floor, first floor, and rooftop.

### **BASEMENT UPPER UNIT**

Upper Unit with Basement

Total Built-up
Area:

Cower Unit with Basement

Total Built-up
Area:

280.88 m²

| BASEMENT UPPER UNIT |                                        |
|---------------------|----------------------------------------|
| Storage             | 3.20 m x 5.40 m                        |
| Driver Room         | $1.80 \text{ m} \times 2.30 \text{ m}$ |
| Driver Toilet       | 2.30 m x 1.30 m                        |