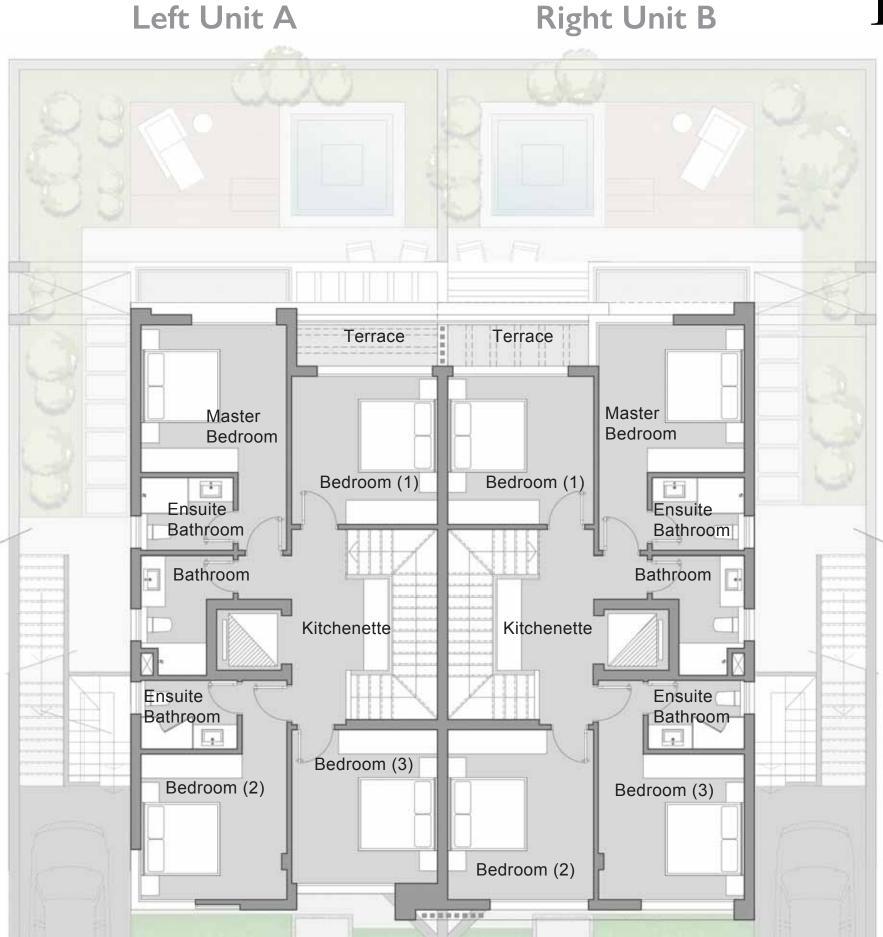

# **WALK-OUT BASEMENT FLOOR**

| Left Unit A             |                       |
|-------------------------|-----------------------|
| Average Land<br>Area:   | 256.50 m <sup>2</sup> |
| Total Built-up<br>Area: | 354.36 m <sup>2</sup> |

| Right Unit B            |                       |
|-------------------------|-----------------------|
| Average Land<br>Area:   | 256.50 m <sup>2</sup> |
| Total Built-up<br>Area: | 356.08 m <sup>2</sup> |

#### Left Unit A

| WALK-OUT BASEMENT FLOOR           |  |
|-----------------------------------|--|
| 7.35 m x 4.45 m                   |  |
| 3.70 m × 2.30 m                   |  |
| 1.60 m x 1.75 m                   |  |
| 2.30 m x 1.40 m                   |  |
| 1.65 m x 3.35 m                   |  |
| 2.00 m × 3.35 m - 1.00 m × 3.35 m |  |
| 2.30 m × 1.70 m - 2.30 m × 1.10 m |  |
|                                   |  |

#### Right Unit B

| WALK-OUT BASEMENT FLOOR           |  |
|-----------------------------------|--|
| 7.35 m x 4.45 m                   |  |
| 3.70 m × 2.30 m                   |  |
| 1.60 m × 1.75 m                   |  |
| 2.30 m × 1.40 m                   |  |
| 1.65 m × 3.35 m                   |  |
| 2.00 m × 3.35 m - 1.00 m × 3.35 m |  |
| 2.30 m × 1.70 m - 2.30 m × 1.10 m |  |
|                                   |  |

# Ground Floor

| GROUND FLOOR               |                                        |
|----------------------------|----------------------------------------|
| Vestibule                  | 1.65 m × 4.50 m                        |
| Reception & Dining         | $7.35 \text{ m} \times 6.80 \text{ m}$ |
| Terrace                    | 3.60 m × 1.05 m                        |
| Preparation Room           | 1.65 m × 1.75 m                        |
| Kitchen                    | 3.50 m × 4.45 m                        |
| Powder Room - Guest Toilet | 1.85 m × 1.50 m - 1.85 m × 1.60 m      |

| GROUND FLOOR               |                                   |
|----------------------------|-----------------------------------|
| Vestibule                  | 1.65 m x 4.50 m                   |
| Reception & Dining         | 7.35 m x 6.80 m                   |
| Terrace                    | 3.60 m × 1.05 m                   |
| Preparation Room           | 1.65 m x 1.75 m                   |
| Kitchen                    | 3.50 m × 4.45 m                   |
| Powder Room - Guest Toilet | 1.85 m x 1.50 m - 1.85 m x 1.60 m |

## First Floor

| FIRST FLOOR                       |                                   |
|-----------------------------------|-----------------------------------|
| Master Bedroom - Ensuite Bathroom | 3.60 m x 3.65 m - 2.30 m x 1.80 m |
| Bedroom I - Terrace               | 3.60 m × 3.70 m - 3.50 m × 1.05 m |
| Bedroom 2 - Ensuite Bathroom      | 3.60 m × 3.60 m - 2.35 m × 1.70 m |
| Bedroom 3                         | 3.60 m × 3.80 m                   |
| Bathroom                          | 1.65 m x 2.95 m                   |
| Kitchenette                       | 0.60 m x 2.25 m                   |

| FIRST FLOOR                       |                                   |
|-----------------------------------|-----------------------------------|
| Master Bedroom - Ensuite Bathroom | 3.60 m x 3.65 m - 2.30 m x 1.80 m |
| Bedroom I - Terrace               | 3.60 m × 3.70 m - 3.50 m × 1.05 m |
| Bedroom 2                         | 3.60 m x 4.20 m                   |
| Bedroom 3 - Ensuite Bathroom      | 3.60 m × 3.60 m - 2.35 m × 1.70 m |
| Bathroom                          | 1.65 m x 2.95 m                   |
| Kitchenette                       | 0.60 m x 2.25 m                   |