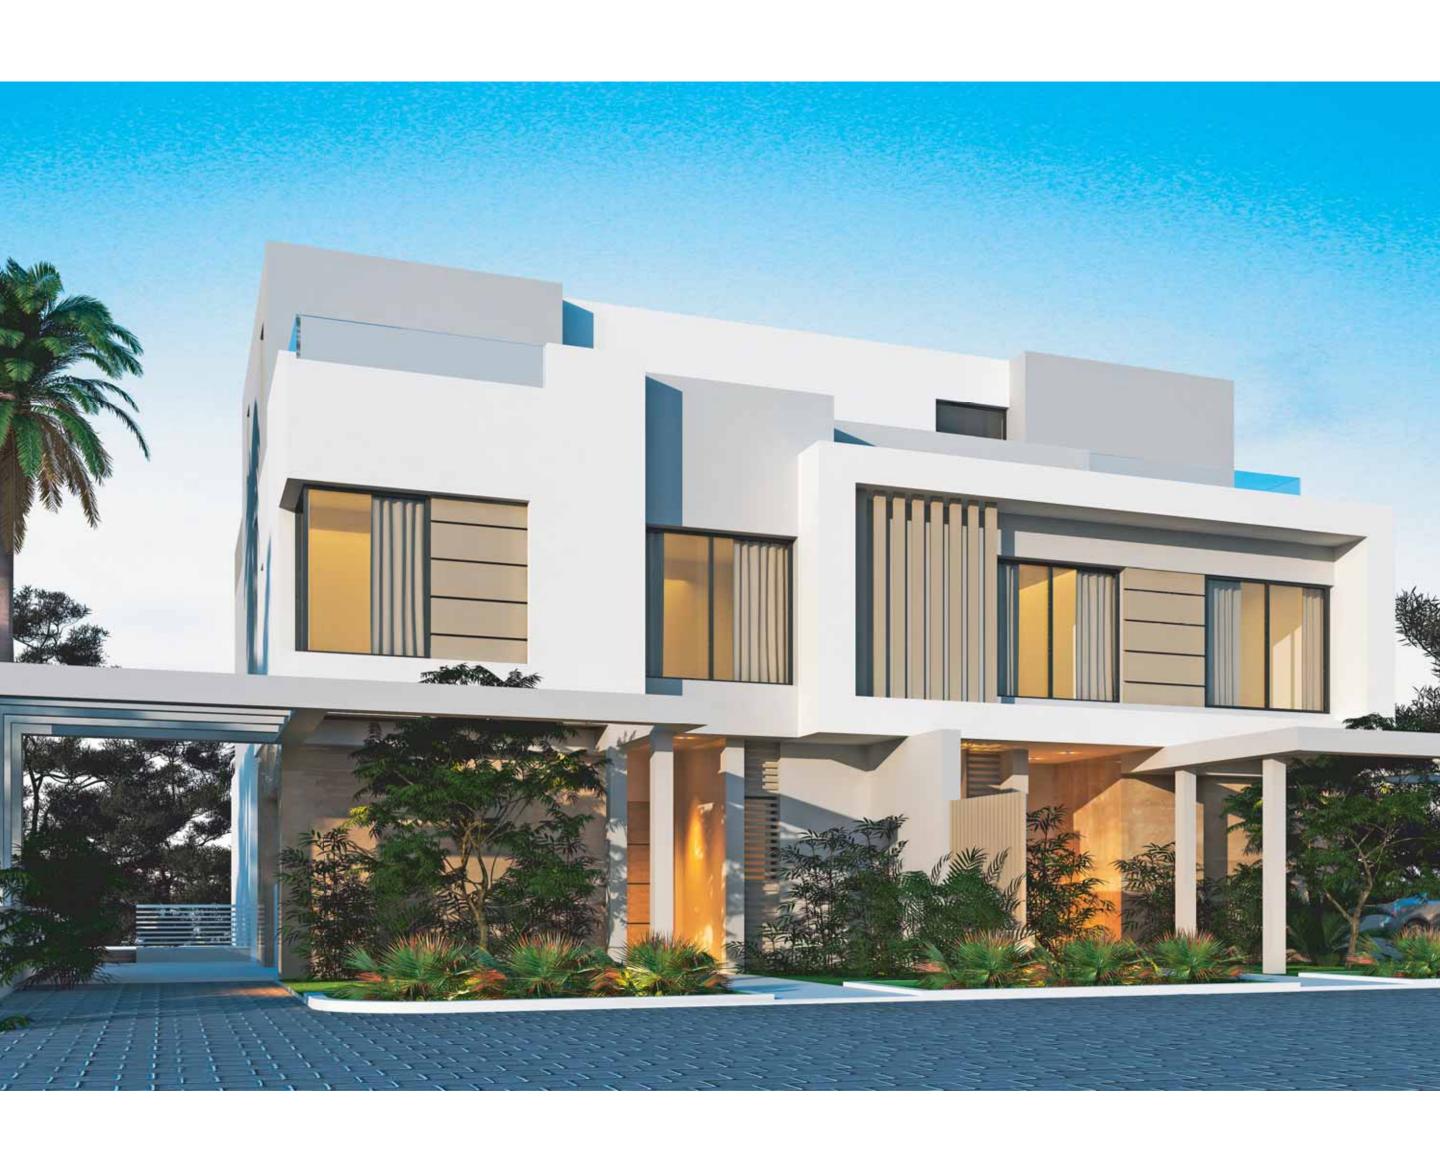

m                   |
| Bedroom 3 - Ensuite Bathroom      | 3.60 m × 3.60 m - 2.35 m × 1.70 m |
| Bathroom                          | 1.65 m x 2.95 m                   |
| Kitchenette                       | 0.60 m x 2.25 m                   |

- 1- Renders and accompanying visual materials are not to scale and are intended for illustrative purposes.
- 2- All Landscaping, pools, furniture are not included in the property and solely for illustrative purposes.
  3- Windows, decks, porches, terraces, and the exterior elements may vary upon elevation.
- 4- Roof finishes and pergolas are for presentation purposes only and are optional based on client's request.
- 5- Palm Hills Developments retains the right to make alterations.



# Twin House

with penthouse





# Twin House

with penthouse







Left Unit A Right Unit B Reception Reception & Dining & Dining Guest Toilet Guest Toilet Nanny's Nanny's Kitchen Room Room Kitchen Bathroom Bathroom . .

# Ground Floor

| Left Unit A             |                       |
|-------------------------|-----------------------|
| Average Land<br>Area:   | 256.50 m <sup>2</sup> |
| Total Built-up<br>Area: | 273.70 m <sup>2</sup> |

| Right Unit B            |                       |
|-------------------------|-----------------------|
| Average Land<br>Area:   | 256.50 m <sup>2</sup> |
| Total Built-up<br>Area: | 272.88 m <sup>2</sup> |

#### Left Unit A

| GROUND FLOOR       |                                   |
|--------------------|-----------------------------------|
| Vestibule          | 1.65 m x 4.50 m                   |
| Reception