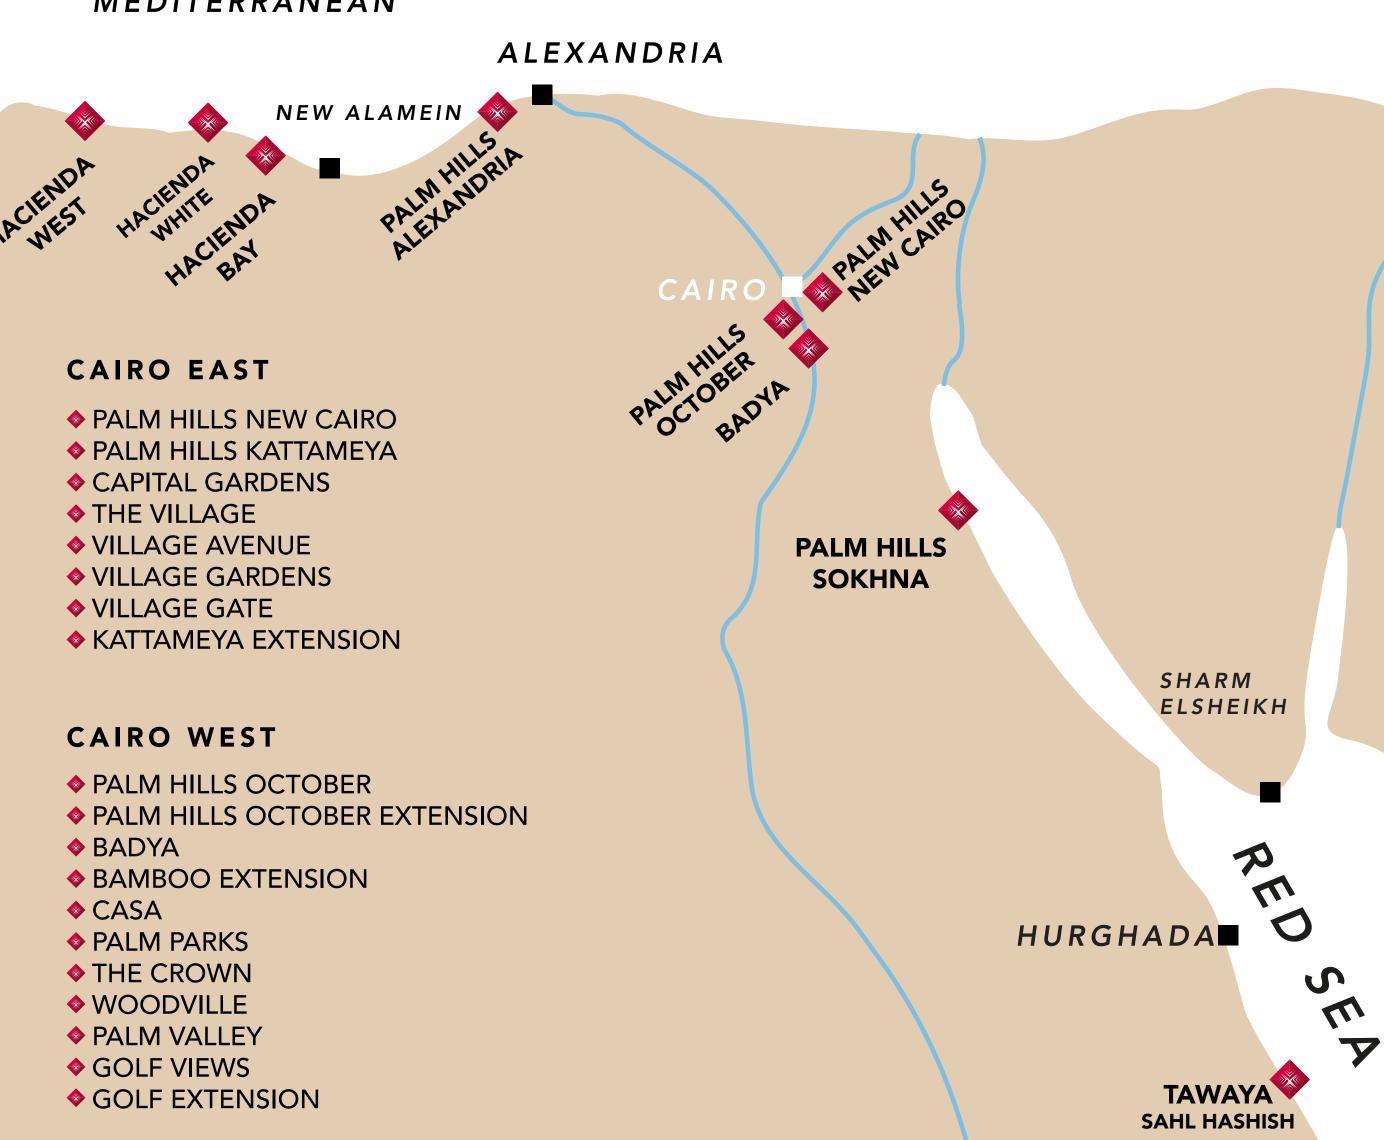

### Location Map

#### Landmarks:

- Located directly on Sahely Road
- Next to Wadi Degla Club
- 1.5 km from Carrefour
- 9 km from Corniche
- 4 km from downtown Alexandria
- 14 km from Semouha
- 13 km from Sporting Club