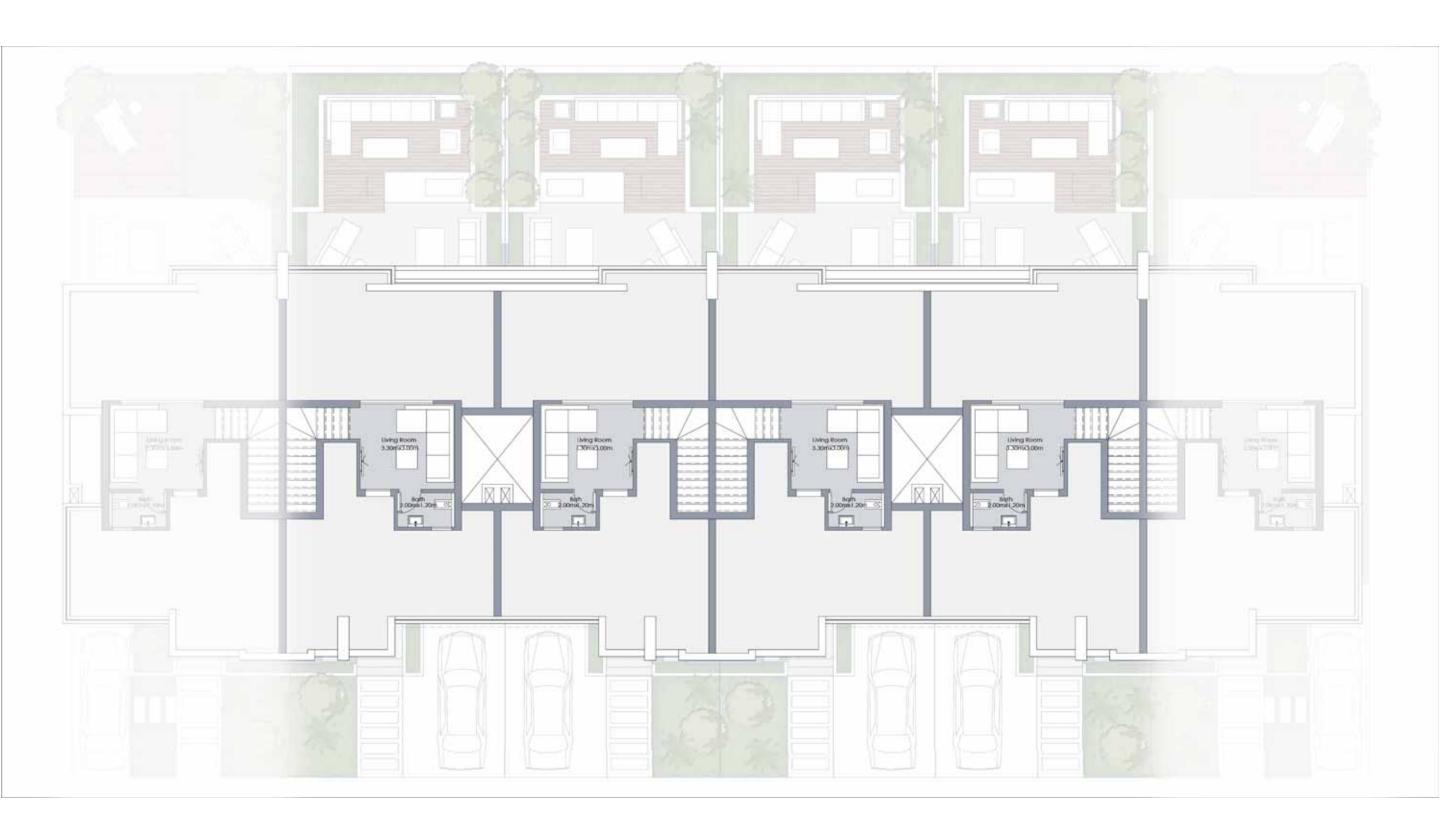

#### PENTHOUSE FLOOR

| PENTHOUSE FLOOR |                 |
|-----------------|-----------------|
| Family Living   | 3.30 m x 3.00 m |
| Bathroom        | 2.00 m x 1.20 m |

| OOF TERRACE | $71.93 \text{ m}^2$ |
|-------------|---------------------|
| JOI ILMACL  | 71.73 111           |

### PENTHOUSE FLOOR

| PENTHOUSE FLOOR |                 |
|-----------------|-----------------|
| Family Living   | 3.30 m x 3.00 m |
| Bathroom        | 2.00 m x 1.20 m |

| ROOF TERRACE | 70.88 m <sup>2</sup> |
|--------------|----------------------|
| ROOF TERRACE | / U.00 III           |