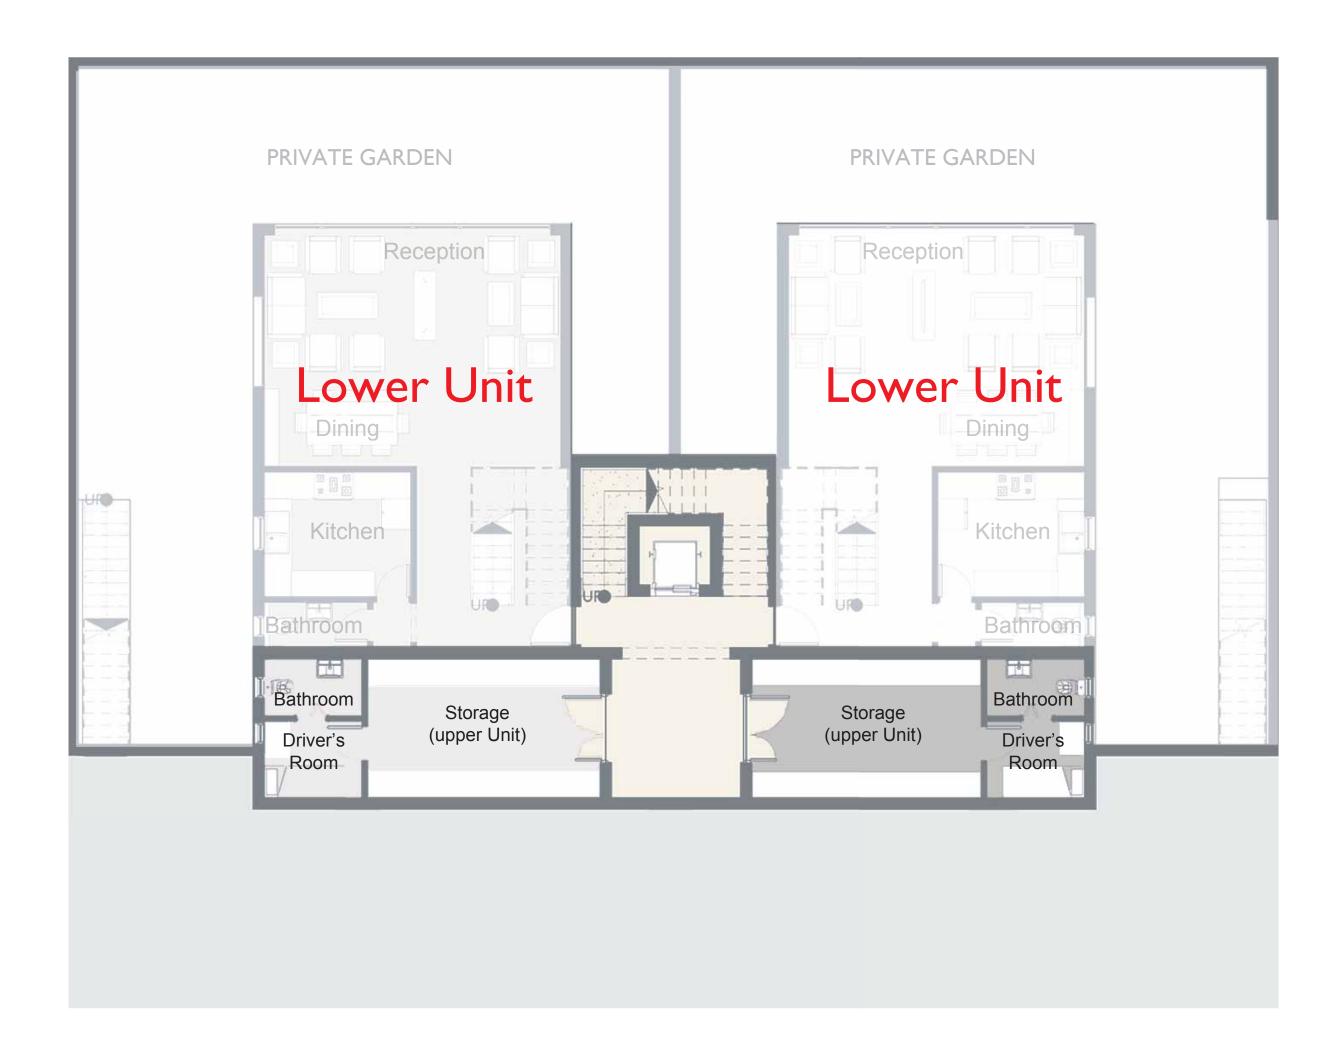

# Tessera

Four homes, one villa.

A standalone villa designed and constructed into four separate residences to host a sense of privacy, while maintaining overall unity, Palm Hills Alexandria introduces Tessera, originating from the Greek prefix "four".

The two lower residences within each Tessera come with a ground and first floor, as well as an extra option for a lower-level floor with a garden, while the two upper residences come with a ground floor, first floor, and rooftop.

## **BASEMENT LOWER UNIT**

| BASEMENT LOWERUNIT |                 |
|--------------------|-----------------|
| Reception & Dining | 6.90 m x 5.05 m |
| Kitchen            | 3.40 m x 2.90 m |
| Guest Toilet       | 2.40 m x 1.10 m |

# GROUND FLOOR

| GROUND FLOOR   |                                        |
|----------------|----------------------------------------|
| Family Living  | $3.50 \text{ m} \times 3.20 \text{ m}$ |
| Guest Toilet   | 2.40 m x 0.90 m                        |
| Kitchen        | 3.40 m x 1.60 m                        |
| Driver Room    | 1.90 m x 1.60 m                        |
| Driver Toilet  | 1.60 m x 1.20 m                        |
| Nanny's Room   | 1.90 m x 1.60 m                        |
| Nanny's Toilet | 1.60 m x 1.30 m                        |