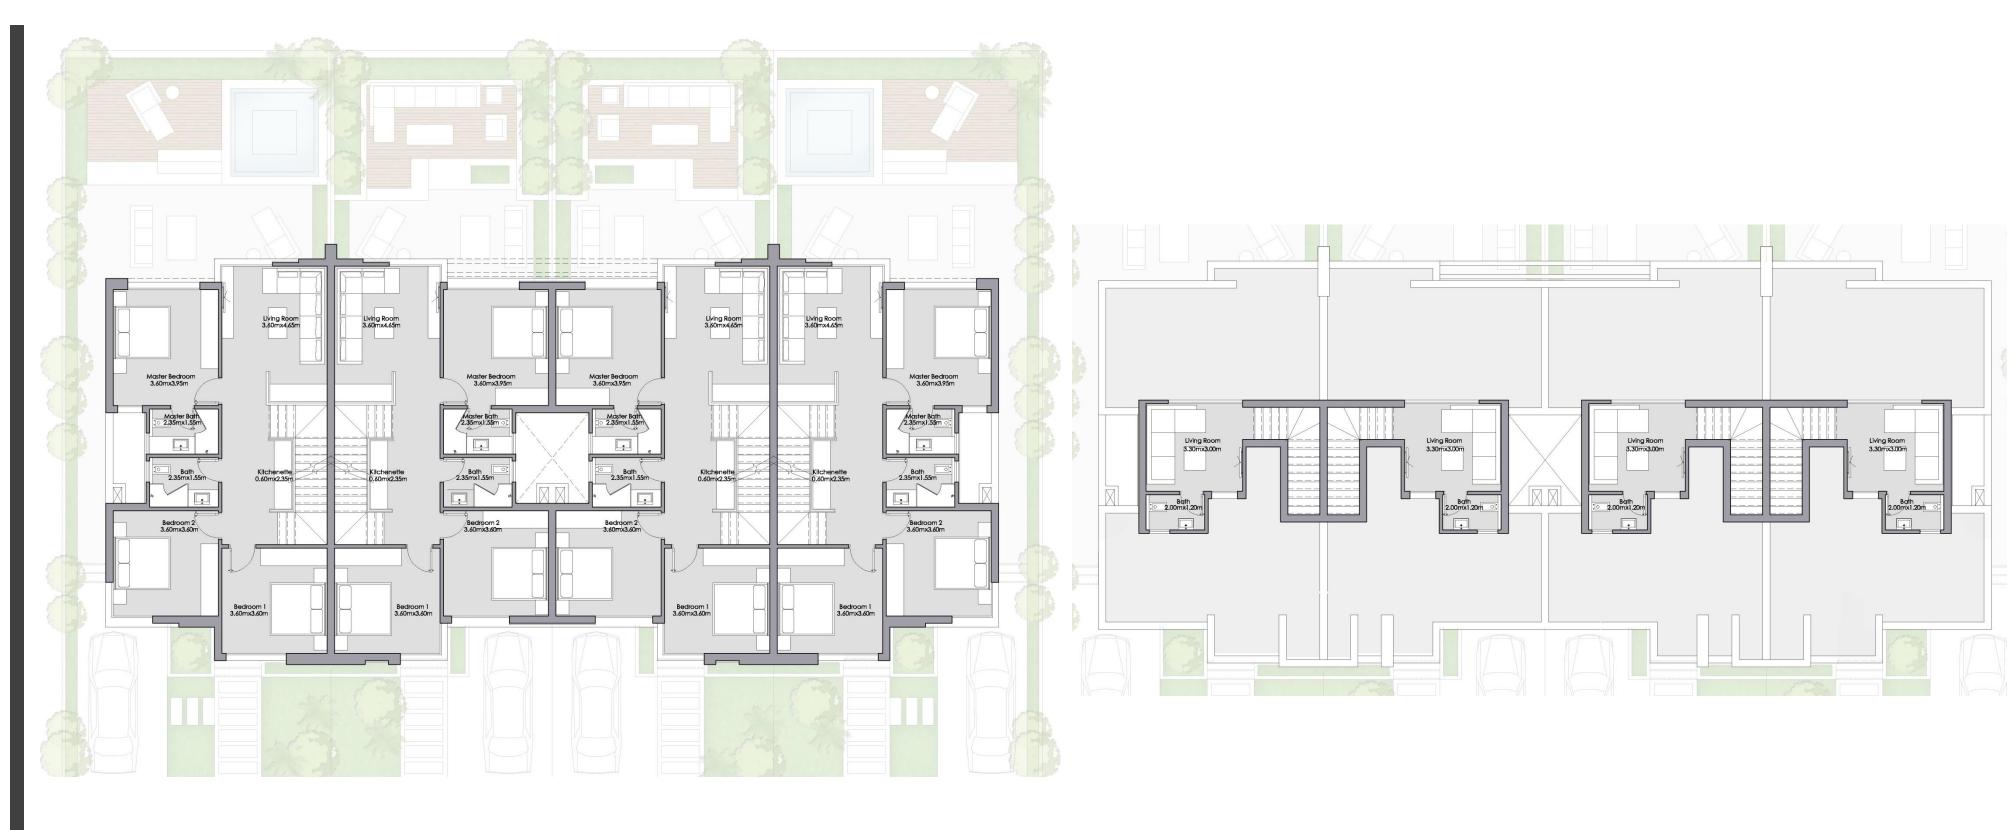

| 91.96 m²   |



#### TWIN HOUSE







**Ground Floor** 

First Floor

Penthouse Floor

### **TOWN HOUSE**

| Corner Unit                           |                       |
|---------------------------------------|-----------------------|
| Average Land Area                     | 215.40 m <sup>2</sup> |
| Av. Built up Area including Penthouse | 211.48 m²             |
| Average Roof Terrace                  | 71.65 m²              |

| Middle Unit                           |           |
|---------------------------------------|-----------|
| Average Land Area                     | 211.96 m² |
| Av. Built up Area including Penthouse | 207.90 m² |
| Average Roof Terrace                  | 70.56 m²  |



Garden Elevation

# TOWN HOUSE



**Ground Floor** 

#### **TOWN HOUSE**



First Floor Penthouse Floor