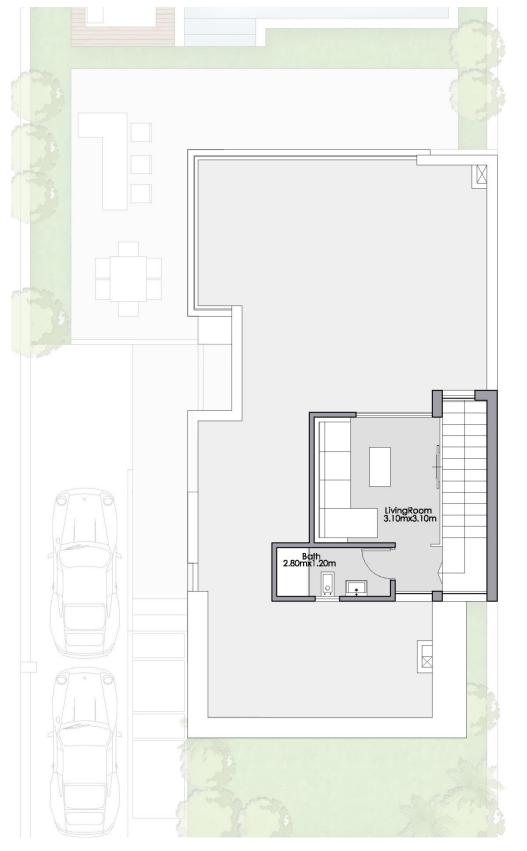

s October - adjacent to Golf Views project.

#### Project's Distance

10 mins : from 26 July Mehwar





# VILLA E

| VILLA E                               |                       |
|---------------------------------------|-----------------------|
| Average Land Area                     | 415.57 m <sup>2</sup> |
| Av. Built up Area including Penthouse | 287.68 m²             |
| Average Roof Terrace                  | 95.57 m²              |





First Floor **Ground Floor** 

# VILLA M

| VILLA M                               |           |
|---------------------------------------|-----------|
| Average Land Area                     | 300.45 m² |
| Av. Built up Area including Penthouse | 218.83 m² |
| Average Roof Terrace                  | 81.55 m²  |



Garden Elevation

## VILLA M







**Ground Floor** 

First Floor

Penthouse Floor

# TWIN HOUSE

| Unit A                                |            |
|---------------------------------------|------------|
| Average Land Area                     | 319.42 m²  |
| Av. Built up Area including Penthouse | 258. 79 m² |
| Average Roof Terrace                  | 91.96 m²   |



#### TWIN HOUSE







**Ground Floor** 

First Floor

Penthouse Floor

### **TOWN HOUSE**

| Corner Unit                           |                       |
|---------------------------------------|-----------------------|
| Average Land Area                     | 215.40 m <sup>2</sup> |
| Av. Built up Area including Penthouse | 211.48 m²             |
| Average Roof Terrace                  | 71.65 m²              |

| Middle Unit