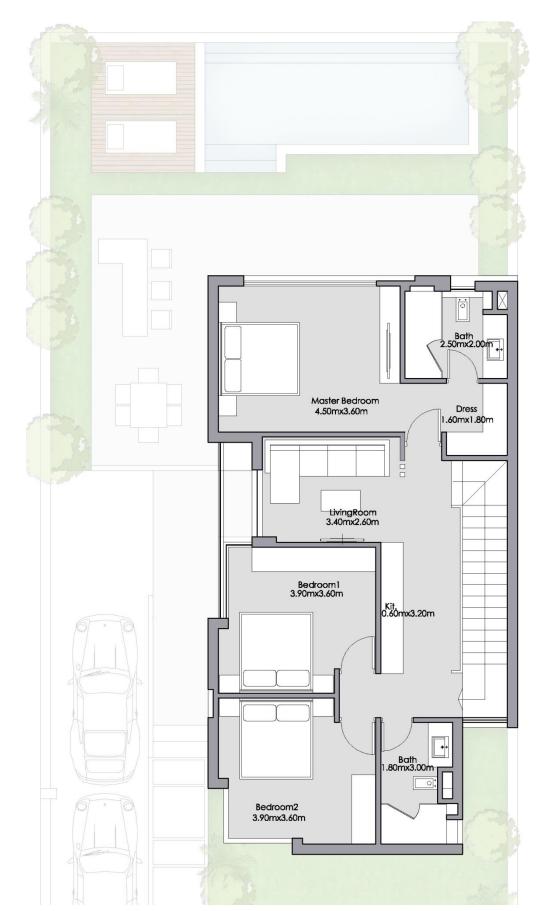

# VILLA M

| VILLA M                               |           |
|---------------------------------------|-----------|
| Average Land Area                     | 300.45 m² |
| Av. Built up Area including Penthouse | 218.83 m² |
| Average Roof Terrace                  | 81.55 m²  |

## VILLA M

**Ground Floor** 

First Floor

Penthouse Floor