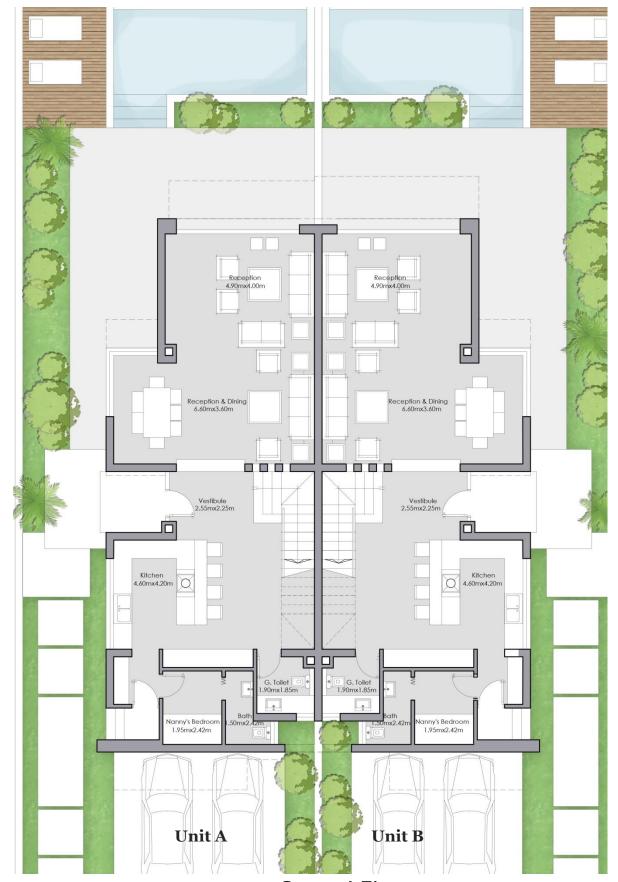

68 m²             |
| Average Roof Terrace                  | 95.57 m²              |





First Floor **Ground Floor** 

# VILLA M

| VILLA M                               |           |
|---------------------------------------|-----------|
| Average Land Area                     | 300.45 m² |
| Av. Built up Area including Penthouse | 218.83 m² |
| Average Roof Terrace                  | 81.55 m²  |



Garden Elevation

## VILLA M







**Ground Floor** 

First Floor

Penthouse Floor

# TWIN HOUSE

| Unit A                                |            |
|---------------------------------------|------------|
| Average Land Area                     | 319.42 m²  |
| Av. Built up Area including Penthouse | 258. 79 m² |
| Average Roof Terrace                  | 91.96 m²   |



#### TWIN HOUSE







**Ground Floor** 

First Floor

Penthouse Floor

### **TOWN HOUSE**

| Corner Unit                           |                       |
|---------------------------------------|-----------------------|
| Average Land Area                     | 215.40 m <sup>2</sup> |
| Av. Built up Area including Penthouse | 211.48 m²             |
| Average Roof Terrace                  | 71.65 m²              |

| Middle Unit                           |           |
|---------------------------------------|-----------|
| Average Land Area                     | 211.96 m² |
| Av. Built up Area including Penthouse | 207.90 m² |
| Average Roof Terrace                  | 70.56 m²  |



Garden Elevation

# TOWN HOUSE



**Ground Floor** 

#### **TOWN HOUSE**



First Floor Penthouse Floor