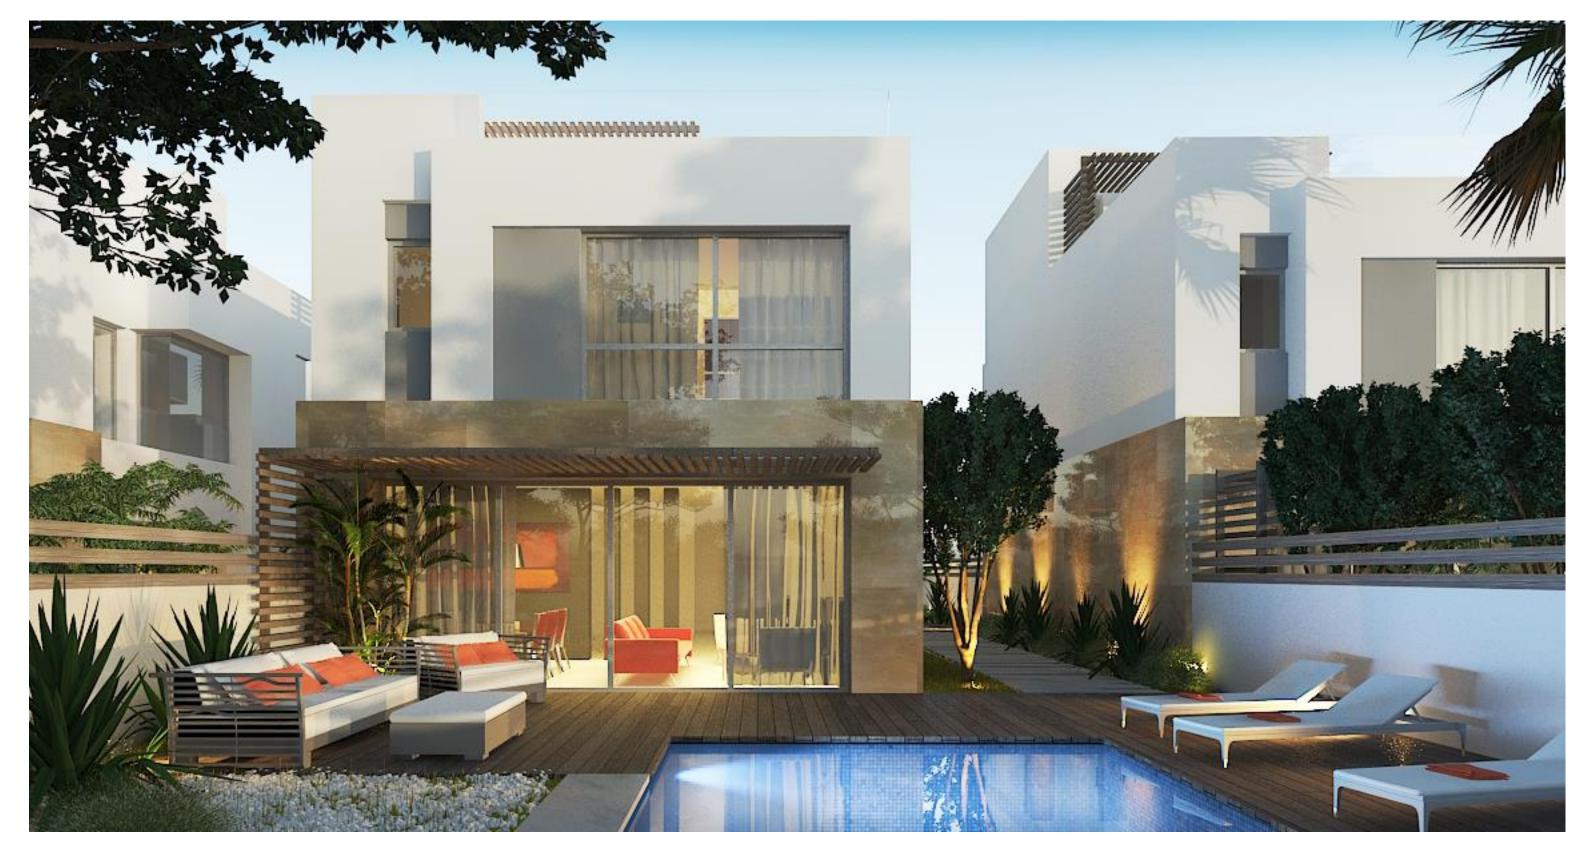

City - along the elevated Palm Hills October - adjacent to Golf Views project.

#### Project's Distance

10 mins : from 26 July Mehwar





# VILLA E

| VILLA E                               |                       |
|---------------------------------------|-----------------------|
| Average Land Area                     | 415.57 m <sup>2</sup> |
| Av. Built up Area including Penthouse | 287.68 m²             |
| Average Roof Terrace                  | 95.57 m²              |





First Floor **Ground Floor** 

# VILLA M

| VILLA M                               |           |
|---------------------------------------|-----------|
| Average Land Area                     | 300.45 m² |
| Av. Built up Area including Penthouse | 218.83 m² |
| Average Roof Terrace                  | 81.55 m²  |



Garden Elevation

## VILLA M







**Ground Floor** 

First Floor

Penthouse Floor

# TWIN HOUSE

| Unit A                                |            |
|---------------------------------------|------------|
| Average Land Area                     | 319.42 m²  |
| Av. Built up Area including Penthouse | 258. 79 m² |
| Average Roof Terrace                  | 91.96 m²   |



#### TWIN HOUSE







**Ground Floor** 

First Floor

Penthouse Floor

### **TOWN HOUSE**

| Corner Unit                           |                       |
|---------------------------------------|-----------------------|
| Average Land Area                     | 215.40 m <sup>2</sup> |
| Av. Built up Area including Penthouse | 211.48 m²             |
| Average Roof Terrace                  | 71.65 m²              |