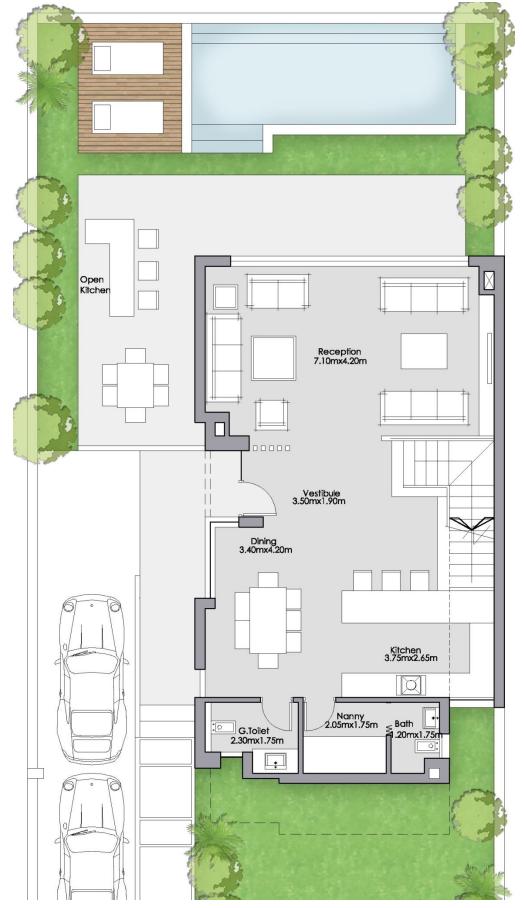

# VILLA M

| VILLA M                               |           |
|---------------------------------------|-----------|
| Average Land Area                     | 300.45 m² |
| Av. Built up Area including Penthouse | 218.83 m² |
| Average Roof Terrace                  | 81.55 m²  |

## VILLA M

**Ground Floor** 

First Floor

Penthouse Floor