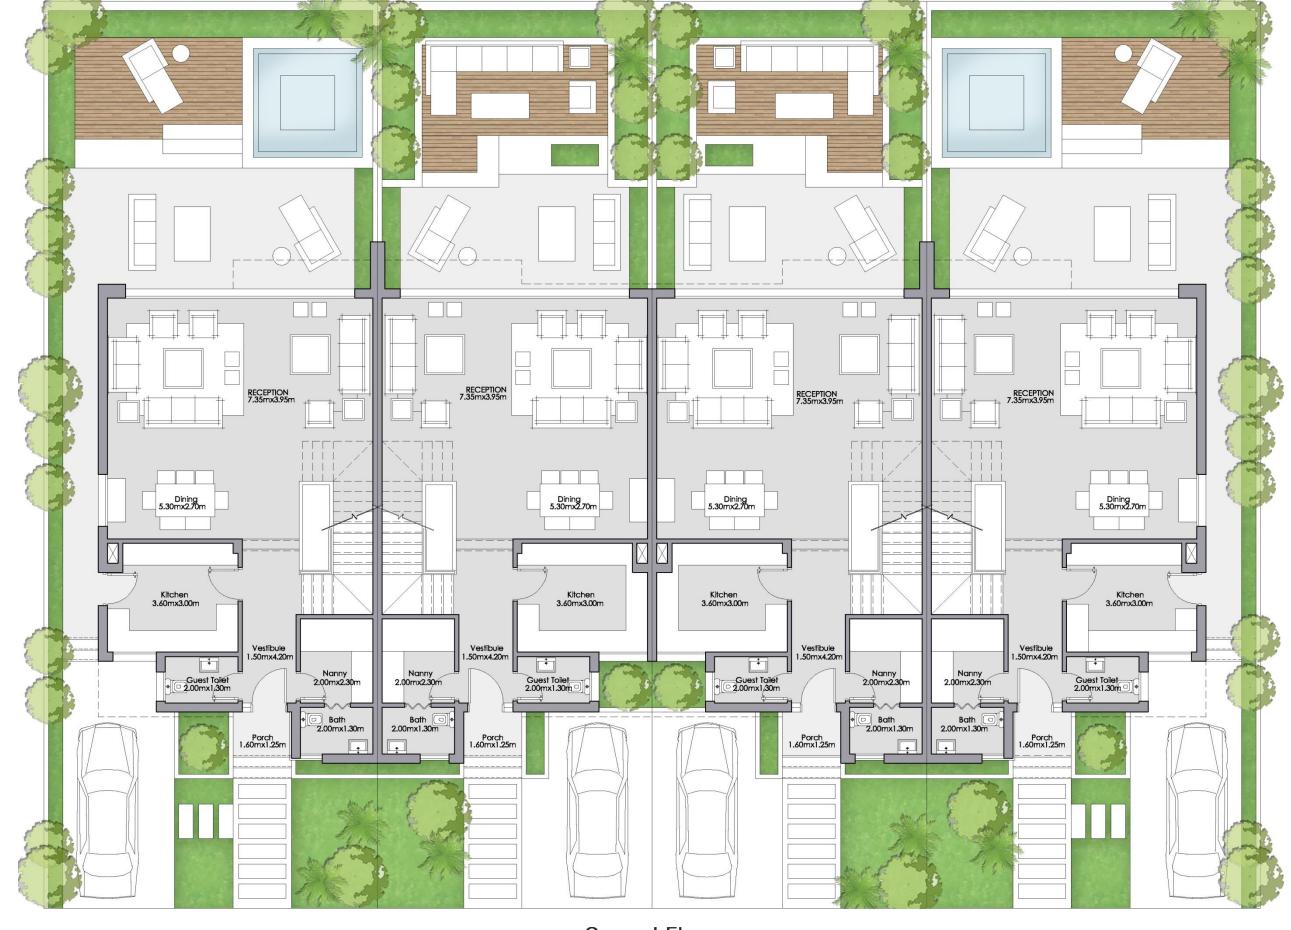

258. 79 m² |
| Average Roof Terrace                  | 91.96 m²   |



#### TWIN HOUSE







**Ground Floor** 

First Floor

Penthouse Floor

### **TOWN HOUSE**

| Corner Unit                           |                       |
|---------------------------------------|-----------------------|
| Average Land Area                     | 215.40 m <sup>2</sup> |
| Av. Built up Area including Penthouse | 211.48 m²             |
| Average Roof Terrace                  | 71.65 m²              |

| Middle Unit                           |           |
|---------------------------------------|-----------|
| Average Land Area                     | 211.96 m² |
| Av. Built up Area including Penthouse | 207.90 m² |
| Average Roof Terrace                  | 70.56 m²  |



Garden Elevation

# TOWN HOUSE



**Ground Floor** 

#### **TOWN HOUSE**



First Floor Penthouse Floor