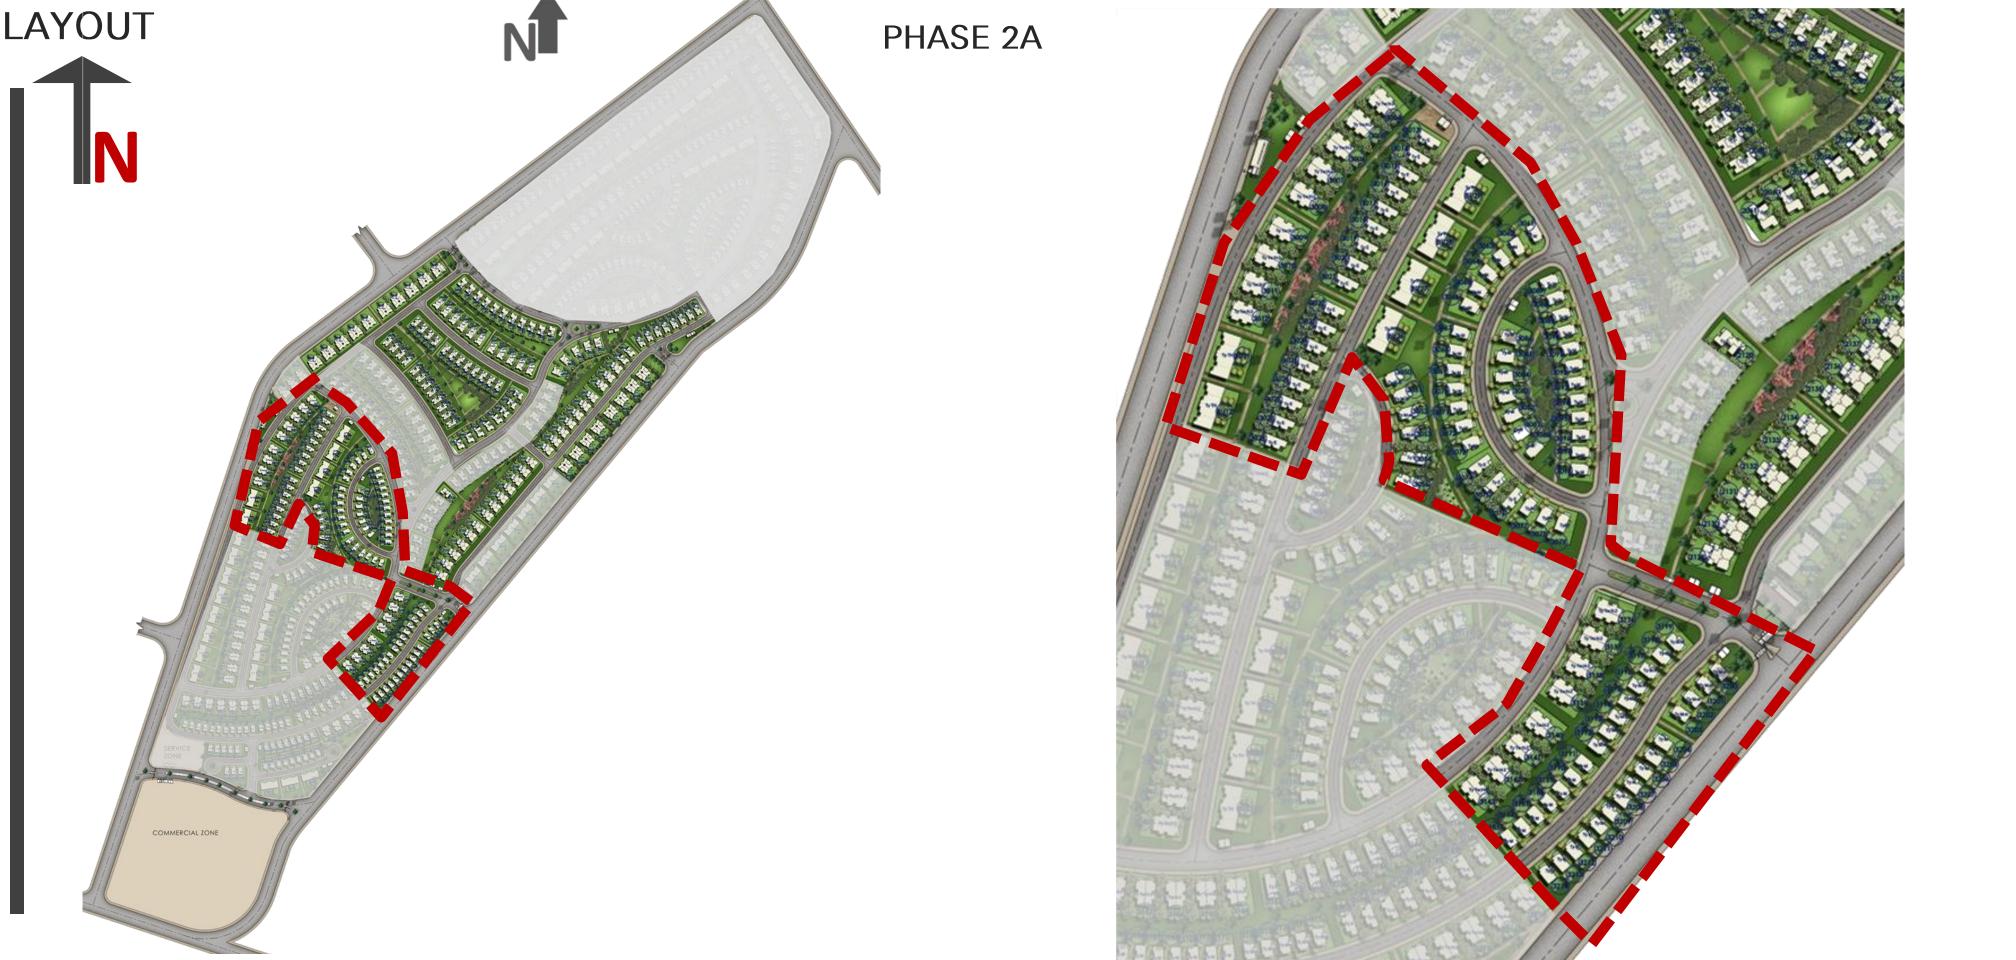

# THE CROWN

PHASE 2A





#### **Project's Location**

6 October City - along the elevated Palm Hills October - adjacent to Golf Views project.

#### Project's Distance

10 mins : from 26 July Mehwar





# VILLA E

| VILLA E                               |                       |
|---------------------------------------|-----------------------|
| Average Land Area                     | 415.57 m <sup>2</sup> |
| Av. Built up Area including Penthouse | 287.68 m²             |
| Average Roof Terrace                  | 95.57 m²              |





First Floor **Ground Floor** 

# VILLA M

| VILLA M                               |           |
|---------------------------------------|-----------|
| Average Land Area                     | 300.45 m² |
| Av. Built up Area including Penthouse | 218.83 m² |
| Average Roof Terrace                  | 81.55 m²  |



Garden Elevation

## VILLA M







**Ground Floor** 

First Floor

Penthouse Floor

# TWIN HOUSE

| Unit A