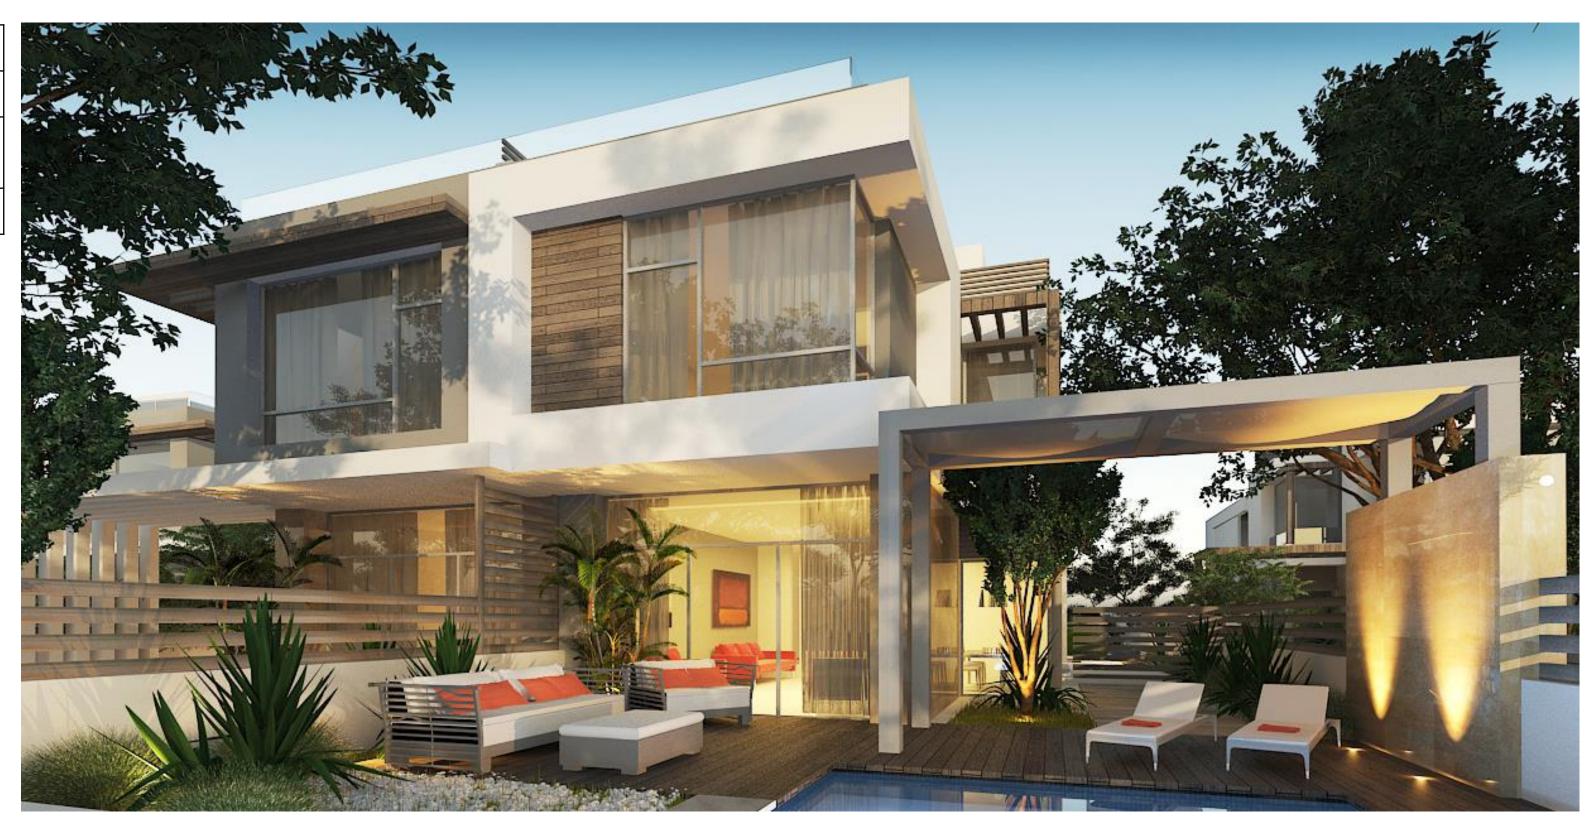

ng Penthouse | 287.68 m²             |
| Average Roof Terrace                  | 95.57 m²              |





First Floor **Ground Floor** 

# VILLA M

| VILLA M                               |           |
|---------------------------------------|-----------|
| Average Land Area                     | 300.45 m² |
| Av. Built up Area including Penthouse | 218.83 m² |
| Average Roof Terrace                  | 81.55 m²  |



Garden Elevation

## VILLA M







**Ground Floor** 

First Floor

Penthouse Floor

# TWIN HOUSE

| Unit A                                |            |
|---------------------------------------|------------|
| Average Land Area                     | 319.42 m²  |
| Av. Built up Area including Penthouse | 258. 79 m² |
| Average Roof Terrace                  | 91.96 m²   |



#### TWIN HOUSE







**Ground Floor** 

First Floor

Penthouse Floor

### **TOWN HOUSE**

| Corner Unit                           |                       |
|---------------------------------------|-----------------------|
| Average Land Area                     | 215.40 m <sup>2</sup> |
| Av. Built up Area including Penthouse | 211.48 m²             |
| Average Roof Terrace                  | 71.65 m²              |

| Middle Unit                           |           |
|---------------------------------------|-----------|
| Average Land Area                     | 211.96 m² |
| Av. Built up Area including Penthouse | 207.90 m² |
| Average Roof Terrace                  | 70.56 m²  |



Garden Elevation

# TOWN HOUSE



**Ground Floor** 

#### **TOWN HOUSE**



First Floor Penthouse Floo