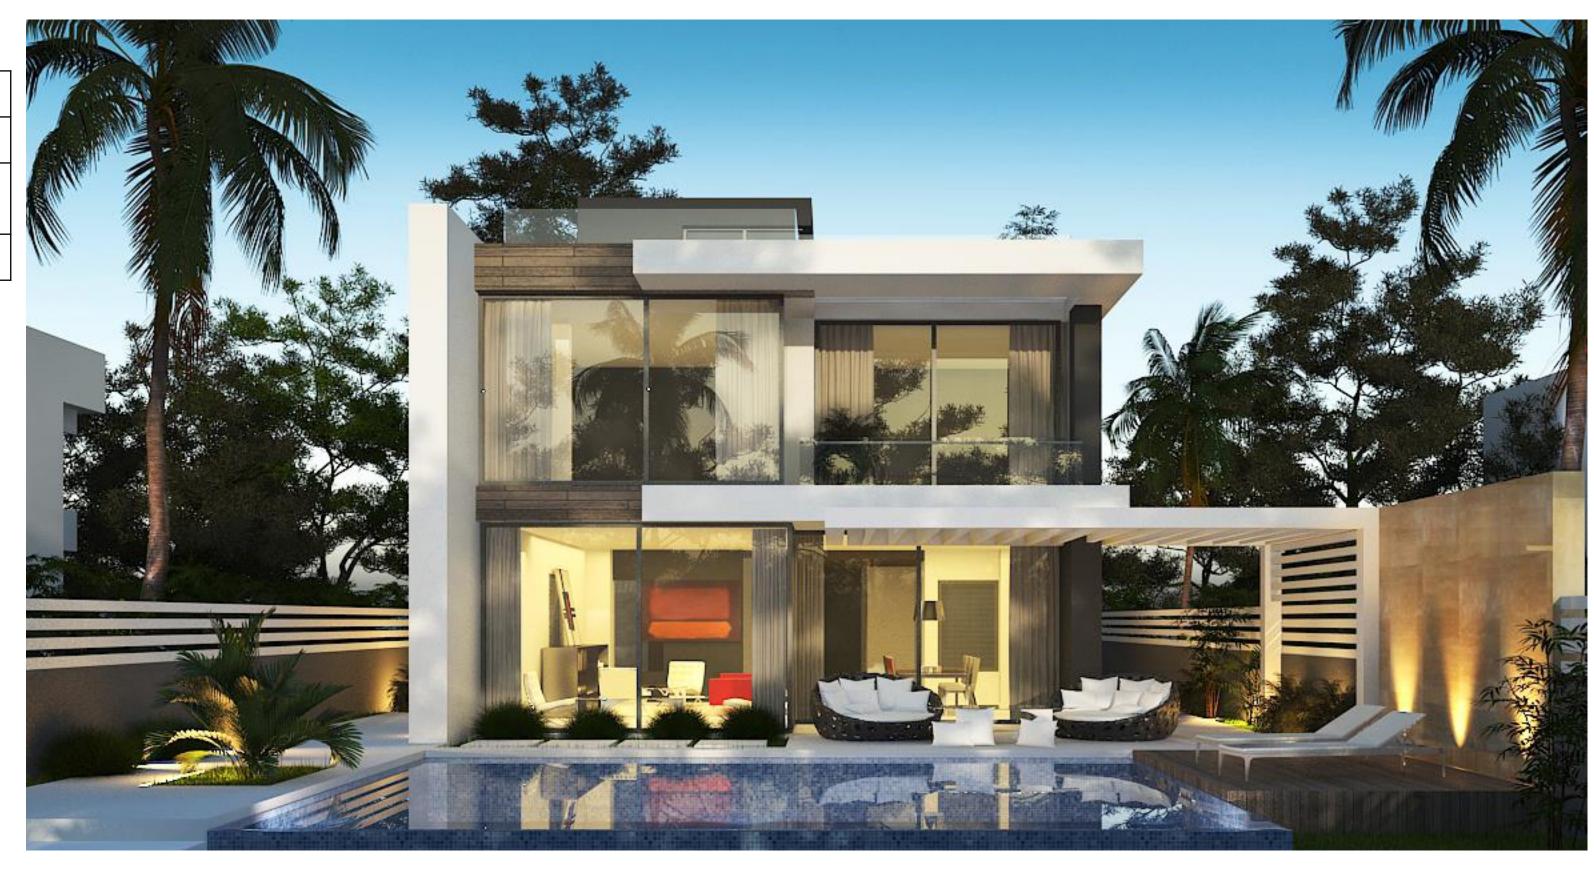

# THE CROWN

PHASE 2A





#### **Project's Location**

6 October City - along the elevated Palm Hills October - adjacent to Golf Views project.

#### Project's Distance

10 mins : from 26 July Mehwar





# VILLA E

| VILLA E                               |                       |
|---------------------------------------|-----------------------|
| Average Land Area                     | 415.57 m <sup>2</sup> |
| Av. Built up Area including Penthouse | 287.68 m²             |
| Average Roof Terrace                  | 95.57 m²              |





First Floor **Ground Floor** 

# VILLA M

| VILLA M                               |           |
|---------------------------------------|-----------|
| Average Land Area                     | 300.45 m² |
| Av. Built up Area including Penthouse | 218.83 m² |
| Average Roof Terrace                  | 81.55 m²  |



Garden Elevation

## VILLA M







**Ground Floor** 

First Floor

Penthouse Floor

# TWIN HOUSE

| Unit A                                |            |
|---------------------------------------|------------|
| Average Land Area                     | 319.42 m²  |
| Av. Built up Area including Penthouse | 258. 79 m² |
| Average Roof Terrace                  | 91.96 m²   |



#### TWIN HOUSE







**Ground Floor** 

First Floor

Penthouse Floor

### **TOWN HOUSE**

| Corner Uni