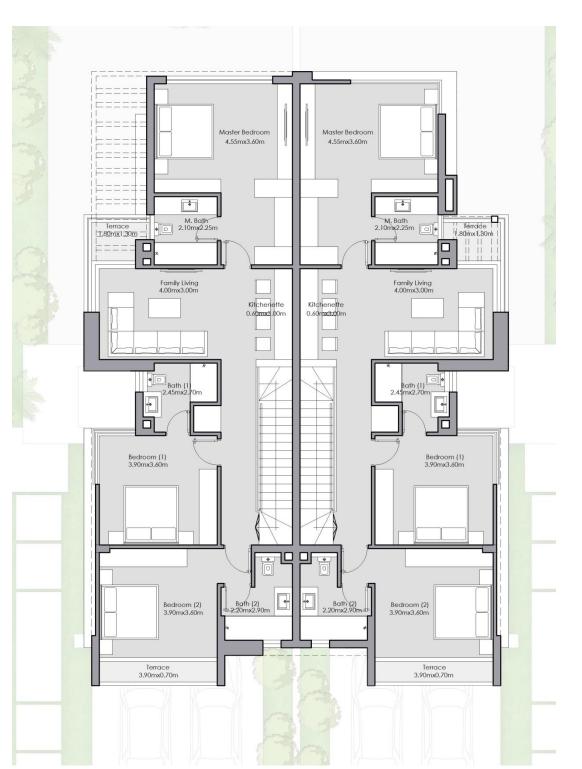

m²             |
| Average Roof Terrace                  | 95.57 m²              |





First Floor **Ground Floor** 

# VILLA M

| VILLA M                               |           |
|---------------------------------------|-----------|
| Average Land Area                     | 300.45 m² |
| Av. Built up Area including Penthouse | 218.83 m² |
| Average Roof Terrace                  | 81.55 m²  |



Garden Elevation

## VILLA M







**Ground Floor** 

First Floor

Penthouse Floor

# TWIN HOUSE

| Unit A                                |            |
|---------------------------------------|------------|
| Average Land Area                     | 319.42 m²  |
| Av. Built up Area including Penthouse | 258. 79 m² |
| Average Roof Terrace                  | 91.96 m²   |



#### TWIN HOUSE







**Ground Floor** 

First Floor

Penthouse Floor

### **TOWN HOUSE**

| Corner Unit                           |                       |
|---------------------------------------|-----------------------|
| Average Land Area                     | 215.40 m <sup>2</sup> |
| Av. Built up Area including Penthouse | 211.48 m²             |
| Average Roof Terrace                  | 71.65 m²              |

| Middle Unit                           |           |
|---------------------------------------|-----------|
| Average Land Area                     | 211.96 m² |
| Av. Built up Area including Penthouse | 207.90 m² |
| Average Roof Terrace                  | 70.56 m²  |



Garden Elevation

# TOWN HOUSE



**Ground Floor** 

#### **TOWN HOUSE**



First Floor Penthouse Floor