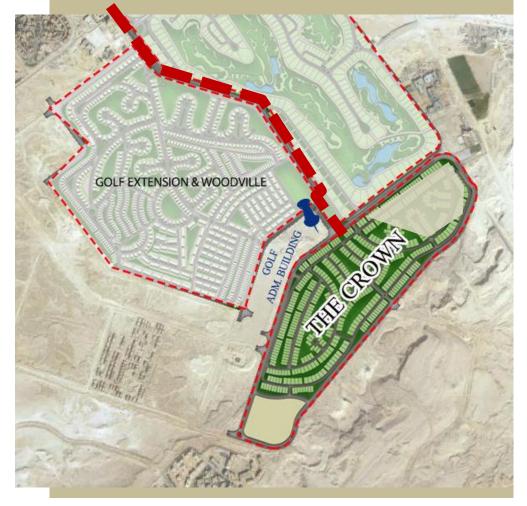

#### **Project's Location**

6 October City - along the elevated Palm Hills October - adjacent to Golf Views project.

#### Project's Distance

10 mins : from 26 July Mehwar