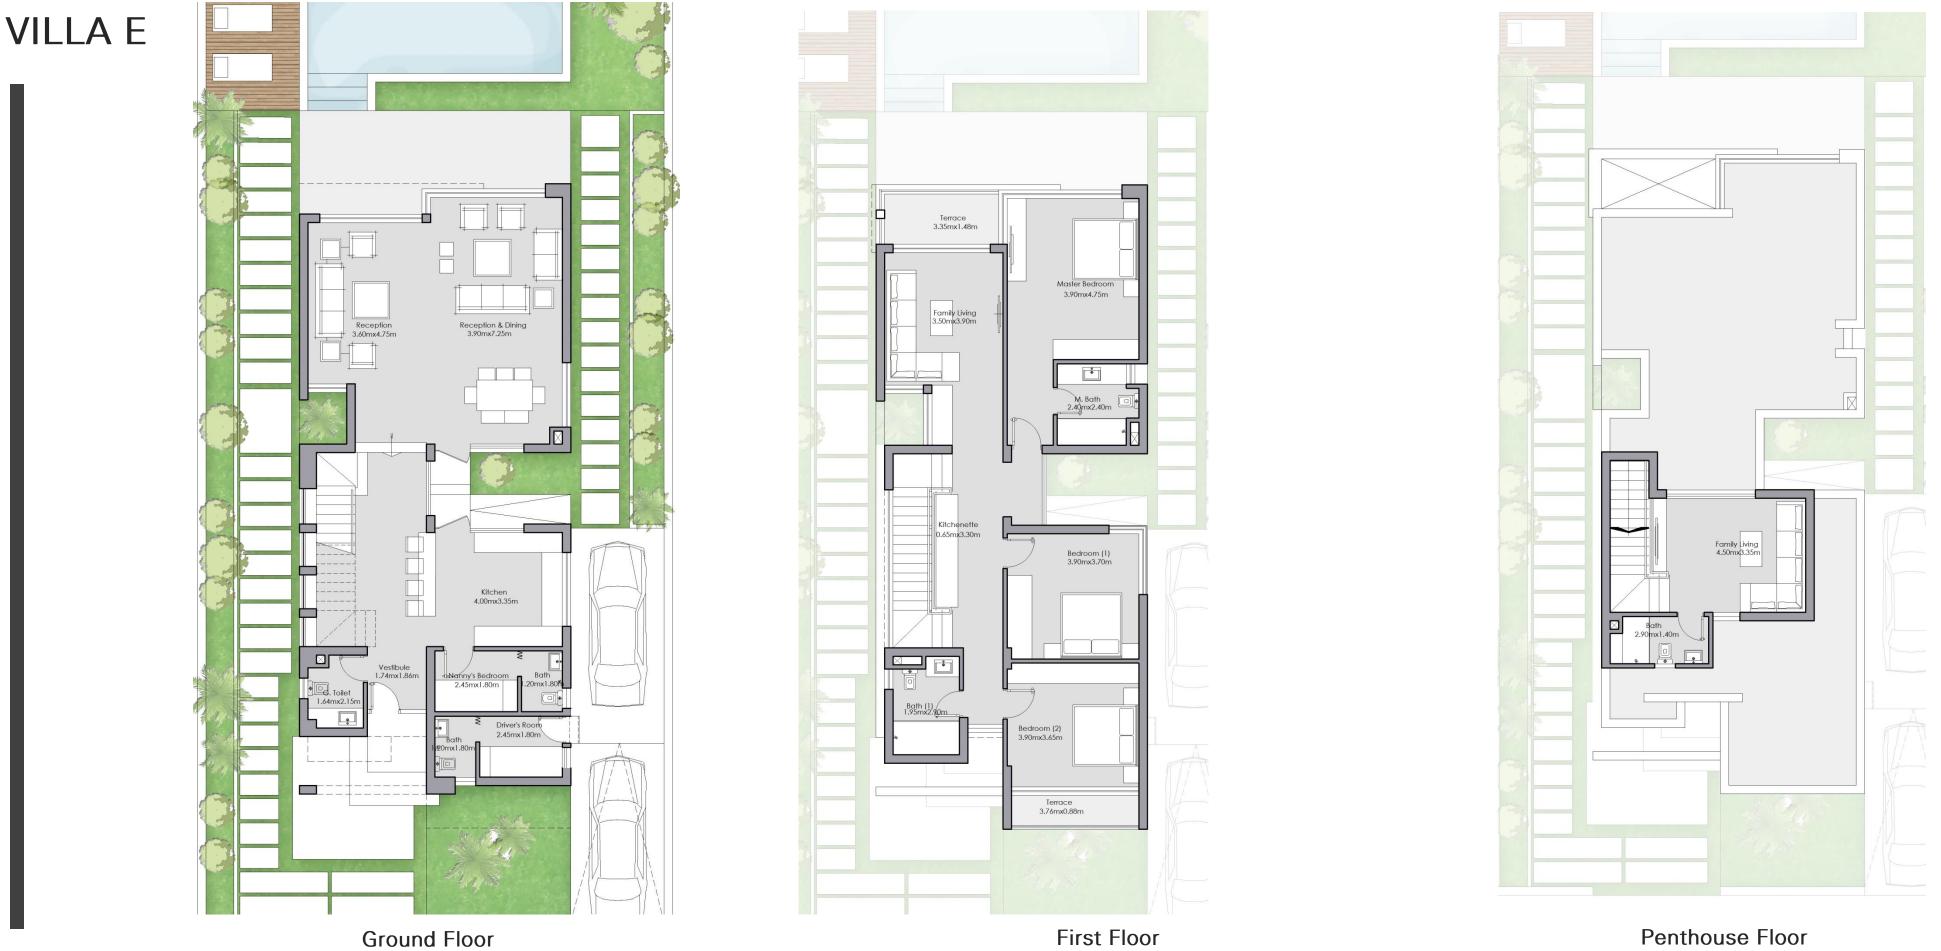

# VILLA E

| VILLA E                               |                       |
|---------------------------------------|-----------------------|
| Average Land Area                     | 415.57 m <sup>2</sup> |
| Av. Built up Area including Penthouse | 287.68 m²             |
| Average Roof Terrace                  | 95.57 m²              |

First Floor **Ground Floor** 