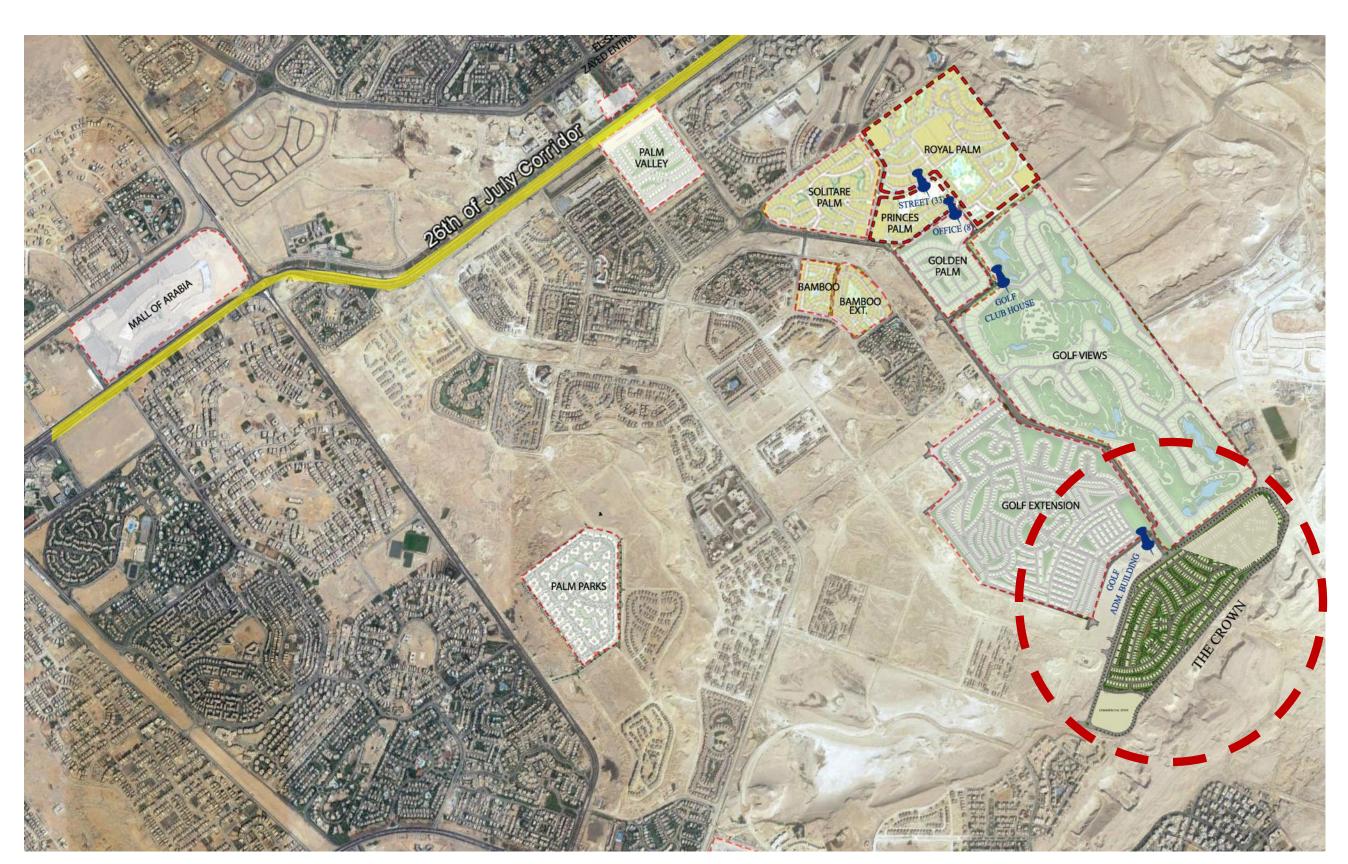

#### **Project's Location**

6 October City - along the elevated Palm Hills October - adjacent to Golf Views project.

#### Project's Distance

10 mins : from 26 July Mehwar