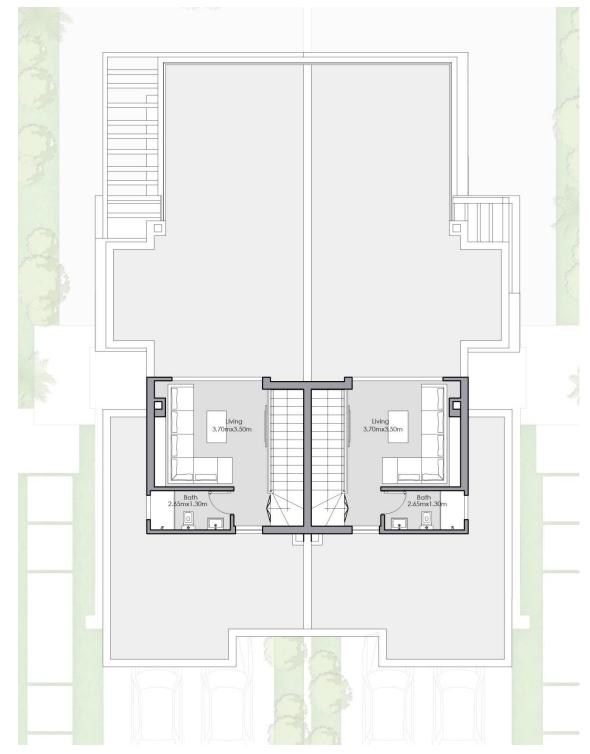

²             |
| Average Roof Terrace                  | 95.57 m²              |





First Floor **Ground Floor** 

# VILLA M

| VILLA M                               |           |
|---------------------------------------|-----------|
| Average Land Area                     | 300.45 m² |
| Av. Built up Area including Penthouse | 218.83 m² |
| Average Roof Terrace                  | 81.55 m²  |



Garden Elevation

## VILLA M







**Ground Floor** 

First Floor

Penthouse Floor

# TWIN HOUSE

| Unit A                                |            |
|---------------------------------------|------------|
| Average Land Area                     | 319.42 m²  |
| Av. Built up Area including Penthouse | 258. 79 m² |
| Average Roof Terrace                  | 91.96 m²   |



#### TWIN HOUSE







**Ground Floor** 

First Floor

Penthouse Floor

### **TOWN HOUSE**

| Corner Unit                           |                       |
|---------------------------------------|-----------------------|
| Average Land Area                     | 215.40 m <sup>2</sup> |
| Av. Built up Area including Penthouse | 211.48 m²             |
| Average Roof Terrace                  | 71.65 m²              |

| Middle Unit                           |           |
|---------------------------------------|-----------|
| Average Land Area                     | 211.96 m² |
| Av. Built up Area including Penthouse | 207.90 m² |
| Average Roof Terrace                  | 70.56 m²  |



Garden Elevation

# TOWN HOUSE



**Ground Floor** 

#### **TOWN HOUSE**



First Floor Penthouse Floor