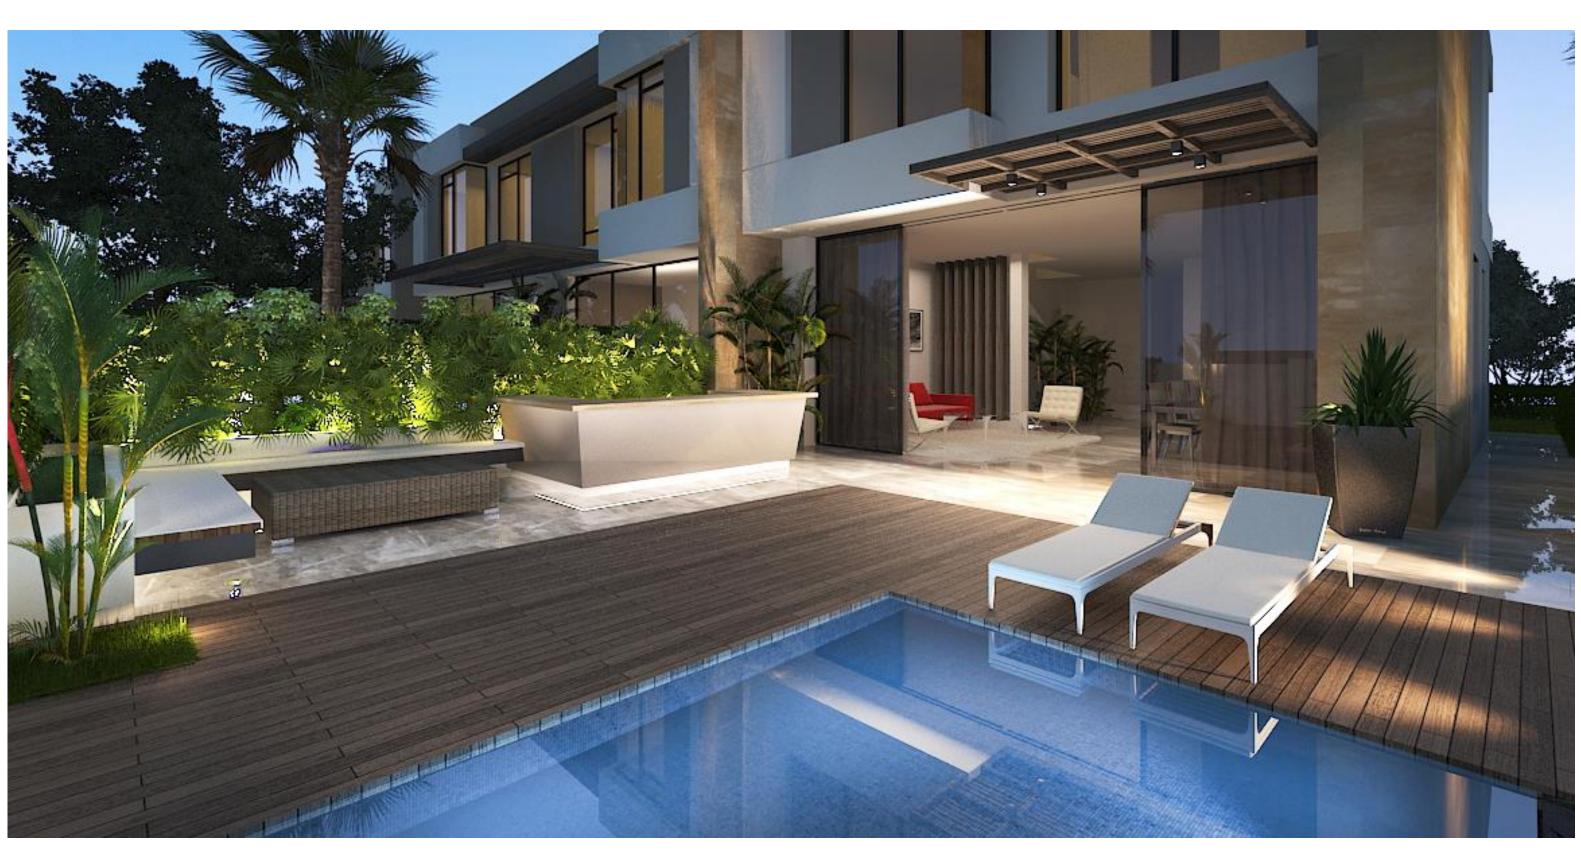

uilt up Area including Penthouse | 258. 79 m² |
| Average Roof Terrace                  | 91.96 m²   |



#### TWIN HOUSE







**Ground Floor** 

First Floor

Penthouse Floor

### **TOWN HOUSE**

| Corner Unit                           |                       |
|---------------------------------------|-----------------------|
| Average Land Area                     | 215.40 m <sup>2</sup> |
| Av. Built up Area including Penthouse | 211.48 m²             |
| Average Roof Terrace                  | 71.65 m²              |

| Middle Unit                           |           |
|---------------------------------------|-----------|
| Average Land Area                     | 211.96 m² |
| Av. Built up Area including Penthouse | 207.90 m² |
| Average Roof Terrace                  | 70.56 m²  |



Garden Elevation

# TOWN HOUSE



**Ground Floor** 

#### **TOWN HOUSE**



First Floor Penthouse Floor