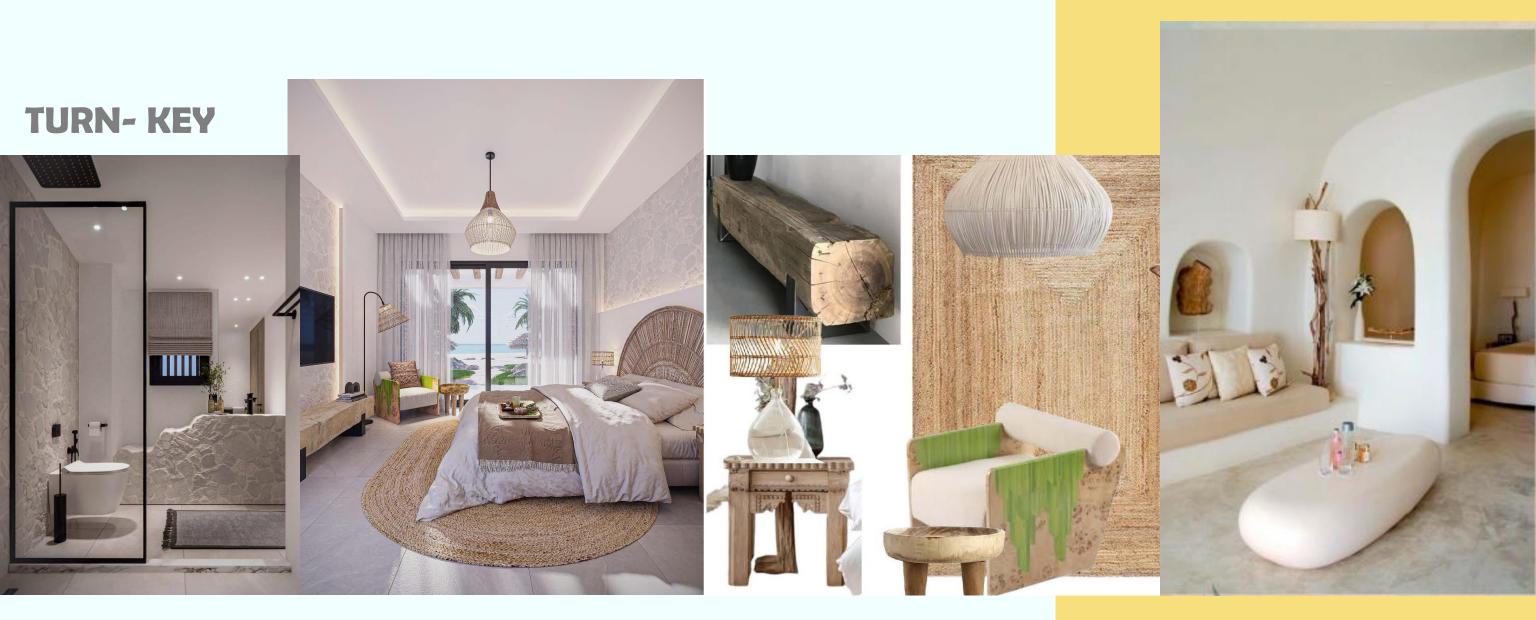

### HACIENDA WATERS PRODUCT BRIEF

| Category          | Sub CAT   | AVG.BUA /SQM                        | AVG.<br>PENT<br>/SQM | AVG. Roof<br>Terrace/SQM | Av.<br>Land/Garden<br>Area/M2 | Total NO<br>of Beds | Bedroom Specs |   |          |          |        | Finishing Specs |           |          |          |
|-------------------|-----------|-------------------------------------|----------------------|--------------------------|-------------------------------|---------------------|---------------|---|----------|----------|--------|-----------------|-----------|----------|----------|
|                   |           |                                     |                      |                          |                               |                     | МВ            | В | Living   | Nanny    | Driver | FF              | Furniture | Ac's     | Kit Cab  |
| Pied Dans L'eau   | 2 BedS    | 90                                  |                      |                          | 55                            | 2                   | 2             |   | <b>√</b> |          |        | <b>√</b>        | <b> </b>  | <b>√</b> | <b>√</b> |
| Cabins            | 1 Bed     | 42                                  |                      |                          |                               | 1                   |               | 1 | <b>√</b> |          |        | ✓               |           |          |          |
|                   | 2 BedS    | 84                                  |                      |                          |                               | 2                   | 2             |   | ✓        |          |        | ✓               |           |          |          |
| Villa First Row   |           | 374                                 |                      |                          | 550                           | 6                   | 6             |   |          | ✓        | ✓      | ✓               |           |          |          |
| Villa Second Row  |           | 278                                 | 46                   | 88.5                     | 420                           | 5                   | 5             |   |          | <b>√</b> | ✓      | ✓               |           |          |          |
| Villa Lagoon View |           | 278                                 | 46                   | 88.5                     | 420                           | 5                   | 5             |   |          | <b>√</b> | ✓      | <b>✓</b>        |           |          |          |
| Townhouse 1&2     | Corner    | 198                                 | 38                   | 57                       | 190                           | 4                   | 3             | 1 |          | ✓        |        | ✓               |           |          |          |
|                   | Middle    | 196                                 | 38                   | 55                       | 187                           | 4                   | 3             | 1 |          | ✓        |        | ✓               |           |          |          |
|                   |           |                                     |                      |                          |                               |                     |               |   |          |          |        |                 |           |          |          |
| Senior Chalet     | Ground    | 164                                 |                      |                          | 250                           | 4                   | 2             | 2 |          | <b>√</b> |        | <b>√</b>        |           |          |          |
|                   | First     | 154.5                               | 41                   | 104.5                    |                               | 4                   | <br>3         | 1 |          | 1        |        | <b>√</b>        |           |          |          |
| Junior Chalet     | Ground    | 116                                 |                      |                          | 230                           | 3                   | 1             | 2 |          |          |        | 1               |           |          |          |
|                   | First     | 114.5                               | 38                   | 65.5                     |                               | 3                   | 2             | 1 |          | <b>√</b> |        | <b>√</b>        |           |          |          |
|                   |           |                                     |                      |                          |                               |                     |               |   |          |          |        |                 |           |          |          |
| Lagoon Condo 1    | Ground    | 1 Bed: 55-60<br>2 Bed: 80-100       |                      |                          |                               |                     |               |   |          |          |        | ✓               |           |          |          |
| G+1/G+5           | Typical   |                                     |                      |                          |                               |                     |               |   |          |          |        | ✓               |           |          |          |
| ·                 | Penthouse |                                     |                      |                          |                               |                     |               |   |          |          |        | ✓               |           |          |          |
| Lagoon Condo 2    | Ground    | 2 Bed: 91-105<br>3 Bed: 122.5-146.5 |                      |                          |                               |                     |               |   |          |          |        | ✓               |           |          |          |
| G+1/G+5           | Typical   |                                     |                      |                          |                               |                     |               |   |          |          |        | <b>√</b>        |           |          |          |
|                   | Penthouse |                                     |                      |                          |                               |                     |               |   |          |          |        | <b>√</b>        |           |          |          |
| Lagoon Condo 3    | Ground    | 1 Bed: 64-64.5<br>2 Bed: 100-101    |                      |                          |                               |                     |               |   |          |          |        | <b>√</b>        |           |          |          |
| G+1/G+5           | Typical   |                                     |                      |                          |                               |                     |               |   |          |          |        | <b>√</b>        |           |          |          |
| ,                 | Penthouse |                                     |                      |                          |                               |                     |               |   |          |          |        | <b>√</b>        |           |          |          |
| Lagoon Condo 4    | Ground    | 2 Bed: 93-109<br>3 Bed: 145-147     |                      |                          |                               |                     |               |   |          |          |        | <b>√</b>        |           |          |          |
| G+1/G+5           | Typical   |                                     |                      |                          |                               |                     |               |   |          |          |        | ✓               |           |          |          |
|                   | Penthouse |                                     |                      |                          |                               |                     |               |   |          |          |        | ✓               |           |          |          |