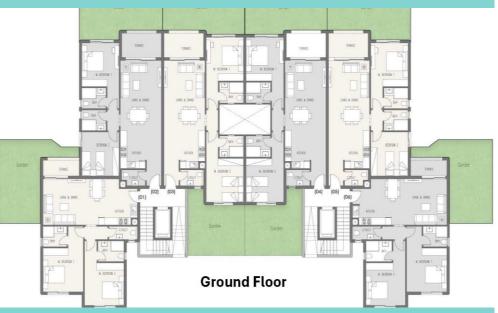

# WATER CONDOS

VIEWING CONTINOUS LAGOONS & SEA HORIZON

NEXT DOOR TO HOTEL- FAMILY FRIENDLY DINNING RESTAURANTS & WATER PARK

**GROUND FLOOR** 

TYPICAL FLOOR