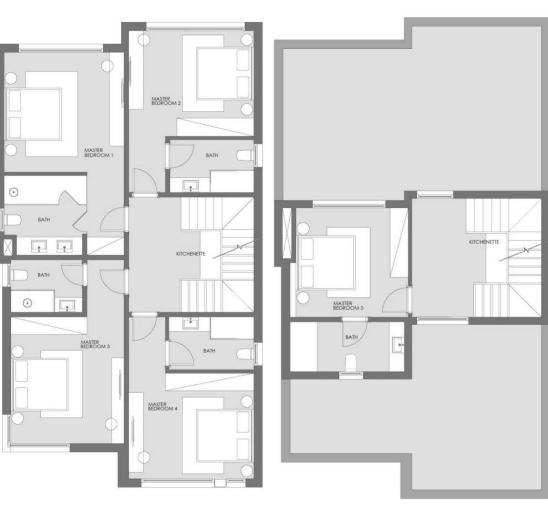

# 1<sup>ST</sup> ROW VILLA

Master Bedroom 02 Master Bedroom 03 200 000 000 000 000 000 000 000 000 Master Bedroom 04 Master Bedroom 05 

Terrace

**GROUND FLOOR** 

**FIRST FLOOR** 

| AVG. LAND AREA         | 550 m <sup>2</sup>               |
|------------------------|----------------------------------|
| AVG. BUA (Ground +1st) | 374 m <sup>2</sup>               |
| SPECS                  | 6 MASTER BEDS<br>NANNY<br>DRIVER |

# 2<sup>nd</sup> ROW VILLA

**GROUND FLOOR** 

FIRST FLOOR

PENTHOUSE FLOOR

| AVG. LAND AREA         | 420 m <sup>2</sup>            |
|------------------------|-------------------------------|
| AVG. BUA (Ground +1st) | 278 m <sup>2</sup>            |
| AVG. PENTHOUSE AREA    | 46 m <sup>2</sup>             |
| AVG. ROOF AREA         | 88.5 m <sup>2</sup>           |
| SPECS                  | 5 MASTER BEDS<br>NANNY DRIVER |

# WATER VILLA

**GROUND FLOOR** 

FIRST FLOOR

PENTHOUSE FLOOR

| AVG. LAND AREA         | 420 m <sup>2</sup>            |
|------------------------|-------------------------------|
| AVG. BUA (Ground +1st) | 278 m <sup>2</sup>            |
| AVG. PENTHOUSE AREA    | 46 m <sup>2</sup>             |
| AVG. ROOF AREA         | 88.5 m <sup>2</sup>           |
| SPECS                  | 5 MASTER BEDS<br>NANNY DRIVER |