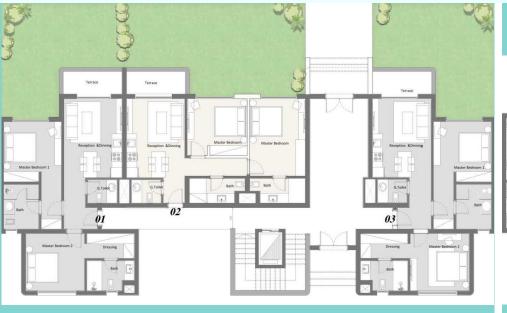

# VILLAS

&

TOWN H.

# 1<sup>ST</sup> ROW VILLA

Master Bedroom 02 Master Bedroom 03 200 000 000 000 000 000 000 000 000 Master Bedroom 04 Master Bedroom 05 

Terrace

**GROUND FLOOR** 

**FIRST FLOOR** 

| AVG. LAND AREA         | 550 m <sup>2</sup>               |
|------------------------|----------------------------------|
| AVG. BUA (Ground +1st) | 374 m <sup>2</sup>               |
| SPECS                  | 6 MASTER BEDS<br>NANNY<br>DRIVER |

# 2<sup>nd</sup> ROW VILLA

**GROUND FLOOR** 

FIRST FLOOR

PENTHOUSE FLOOR

| AVG. LAND AREA         | 420 m <sup>2</sup>            |
|------------------------|-------------------------------|
| AVG. BUA (Ground +1st) | 278 m <sup>2</sup>            |
| AVG. PENTHOUSE AREA    | 46 m <sup>2</sup>             |
| AVG. ROOF AREA         | 88.5 m <sup>2</sup>           |
| SPECS                  | 5 MASTER BEDS<br>NANNY DRIVER |