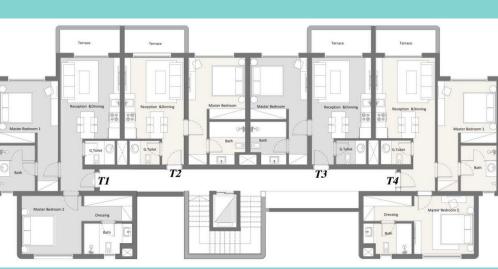

# WATER CONDOS

VIEWING CONTINOUS LAGOONS & SEA HORIZON

NEXT DOOR TO HOTEL- FAMILY FRIENDLY DINNING RESTAURANTS & WATER PARK

**GROUND FLOOR** 

TYPICAL FLOOR

### **INDICATIONAL SECTION**

G+1

| Penthouse | 2 Bed                | 1 Bed | 1 Bed | 2 Bed |
|-----------|----------------------|-------|-------|-------|
| 4th       | 2 Bed                | 1 Bed | 1 Bed | 2 Bed |
| 3rd       | 2 Bed                | 1 Bed | 1 Bed | 2 Bed |
| 2nd       | 2 Bed                | 1 Bed | 1 Bed | 2 Bed |
| 1st       | st 2 Bed 1 Bed 1 Bed |       | 1 Bed | 2 Bed |
| Ground    | 2 Bed                | 2 Bed |       | 2 Bed |

Ground

**PRODUCT MIX** 

Typical

2 Beds: 80-100 M<sup>2</sup>

1 Bed: 55-60 M<sup>2</sup>

Penthouse