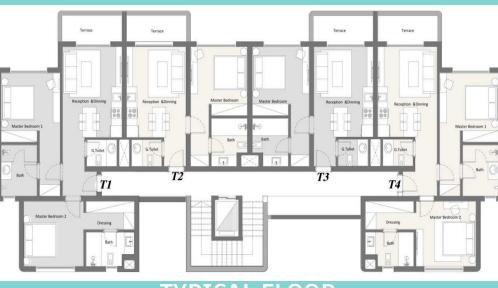

# WATER CONDOS

VIEWING CONTINOUS LAGOONS & SEA HORIZON

NEXT DOOR TO HOTEL- FAMILY FRIENDLY DINNING RESTAURANTS & WATER PARK

**GROUND FLOOR** 

TYPICAL FLOOR

### **INDICATIONAL SECTION**

G+1

| Penthouse | 2 Bed                | 1 Bed | 1 Bed | 2 Bed |
|-----------|----------------------|-------|-------|-------|
| 4th       | 2 Bed                | 1 Bed | 1 Bed | 2 Bed |
| 3rd       | 2 Bed                | 1 Bed | 1 Bed | 2 Bed |
| 2nd       | 2 Bed                | 1 Bed | 1 Bed | 2 Bed |
| 1st       | st 2 Bed 1 Bed 1 Bed |       | 1 Bed | 2 Bed |
| Ground    | 2 Bed                | 2 Bed |       | 2 Bed |

Ground

**PRODUCT MIX** 

Typical

2 Beds: 80-100 M<sup>2</sup>

1 Bed: 55-60 M<sup>2</sup>

Penthouse