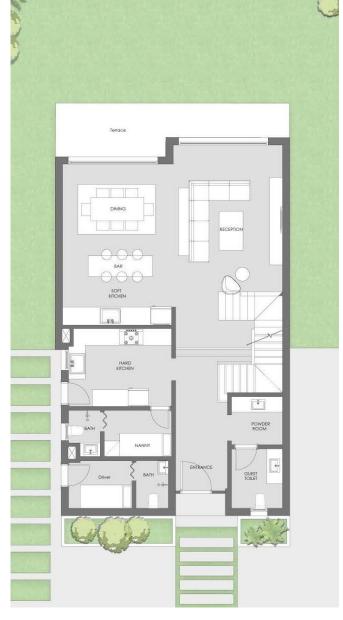

# 1<sup>ST</sup> ROW VILLA

Master Bedroom 02 Master Bedroom 03 200 000 000 000 000 000 000 000 000 Master Bedroom 04 Master Bedroom 05 

Terrace

**GROUND FLOOR** 

**FIRST FLOOR** 

| AVG. LAND AREA         | 550 m <sup>2</sup>               |
|------------------------|----------------------------------|
| AVG. BUA (Ground +1st) | 374 m <sup>2</sup>               |
| SPECS                  | 6 MASTER BEDS<br>NANNY<br>DRIVER |

# 2<sup>nd</sup> ROW VILLA

**GROUND FLOOR** 

FIRST FLOOR

PENTHOUSE FLOOR

| AVG. LAND AREA         | 420 m <sup>2</sup>            |
|------------------------|-------------------------------|
| AVG. BUA (Ground +1st) | 278 m <sup>2</sup>            |
| AVG. PENTHOUSE AREA    | 46 m <sup>2</sup>             |
| AVG. ROOF AREA         | 88.5 m <sup>2</sup>           |
| SPECS                  | 5 MASTER BEDS<br>NANNY DRIVER |

# WATER VILLA

**GROUND FLOOR** 

FIRST FLOOR

PENTHOUSE FLOOR

| AVG. LAND AREA         | 420 m <sup>2</sup>            |
|------------------------|-------------------------------|
| AVG. BUA (Ground +1st) | 278 m <sup>2</sup>            |
| AVG. PENTHOUSE AREA    | 46 m <sup>2</sup>             |
| AVG. ROOF AREA         | 88.5 m <sup>2</sup>           |
| SPECS                  | 5 MASTER BEDS<br>NANNY DRIVER |