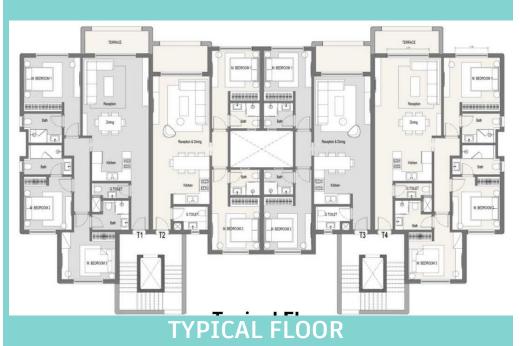

# WATER CONDOS

VIEWING CONTINOUS LAGOONS & SEA HORIZON

NEXT DOOR TO HOTEL- FAMILY FRIENDLY DINNING RESTAURANTS & WATER PARK

**GROUND FLOOR** 

TYPICAL FLOOR

### **INDICATIONAL SECTION**

G+1

| Penthouse | 2 Bed                | 1 Bed | 1 Bed | 2 Bed |
|-----------|----------------------|-------|-------|-------|
| 4th       | 2 Bed                | 1 Bed | 1 Bed | 2 Bed |
| 3rd       | 2 Bed                | 1 Bed | 1 Bed | 2 Bed |
| 2nd       | 2 Bed                | 1 Bed | 1 Bed | 2 Bed |
| 1st       | st 2 Bed 1 Bed 1 Bed |       | 1 Bed | 2 Bed |
| Ground    | 2 Bed                | 2 Bed |       | 2 Bed |

Ground

**PRODUCT MIX** 

Typical

2 Beds: 80-100 M<sup>2</sup>

1 Bed: 55-60 M<sup>2</sup>

Penthouse