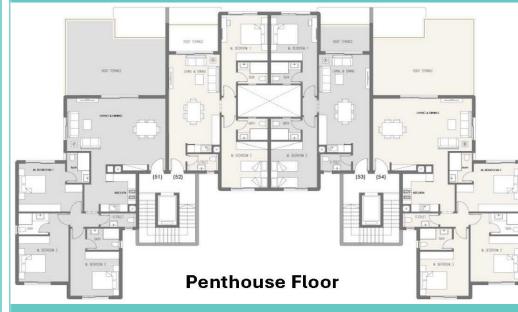

RODUCT MIX**

Ground

Typical

Penthouse

2 Beds: 91-105 M<sup>2</sup> 3 Beds: 122.5-146.5 M<sup>2</sup>

1st3 Bed2 Bed2 Bed3 BedGround3 Bed2 Bed2 Bed3 Bed



**GROUND FLOOR** 



TYPICAL FLOOR



### PENTHOUSE FLOOR

### **INDICATIONAL SECTION**

G+1



| Penthouse | 2 Bed | 1 Bed | 1 Bed | 2 Bed |
|-----------|-------|-------|-------|-------|
| 4th       | 2 Bed | 1 Bed | 1 Bed | 2 Bed |
| 3rd       | 2 Bed | 1 Bed | 1 Bed | 2 Bed |
| 2nd       | 2 Bed | 1 Bed | 1 Bed | 2 Bed |
| 1st       | 2 Bed | 1 Bed | 1 Bed | 2 Bed |
| Ground    | 2 Bed | 1 Bed | 1 Bed | 2 Bed |

### **PRODUCT MIX**

Ground

Typical

Penthouse

1 Bed: 64- 64.5 M<sup>2</sup>

2 Beds: 100-101 M<sup>2</sup>

 First
 2 Bed
 1 Bed
 1 Bed
 2 Bed

 Ground
 2 Bed
 1 Bed
 1 Bed
 2 Bed



**GROUND FLOOR** 



TYPICAL FLOOR



**PENTHOUSE FLOOR** 

### **INDICATIONAL SECTION**

G+1



| Penthouse | 3 B   | ed    | 2 Bed | 2 Bed | 3 B   | ed    |
|-----------|-------|-------|-------|-------|-------|-------|
| 4th       | 2 Bed |
| 3rd       | 2 Bed |
| 2nd       | 2 Bed |
| 1st       | 2 Bed |
| Ground    | 2 Bed |

#### **PRODUCT MIX**

Ground

Typical

2 Beds: 93- 109 M<sup>2</sup> 3 Beds: 145-147 M<sup>2</sup>

Penthouse

 First
 3 Bed
 2 Bed
 2 Bed
 3 Bed

 Ground
 2 Bed
 2

### HACIENDA WATERS PRODUCT BRIEF

| Category          | Sub CAT   | AVG.BUA /SQM                        | AVG.<br>PENT<br>/SQM | AVG. Roof<br>Terrace/SQM | Av.<br>Land/Garden<br>Area/M2 | Total NO<br>of Beds | Bedroom Specs |   |          |          |        | Finishing Specs |           |          |          |
|-------------------|---