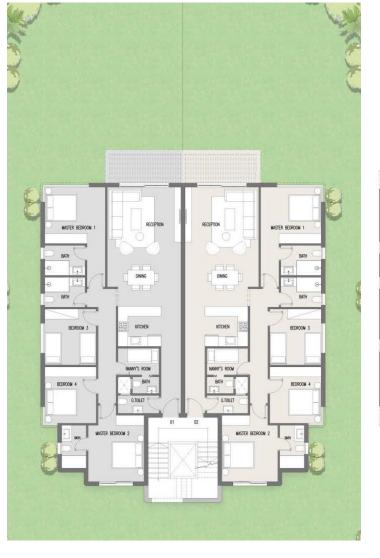

AREA    | 46 m <sup>2</sup>             |
| AVG. ROOF AREA         | 88.5 m <sup>2</sup>           |
| SPECS                  | 5 MASTER BEDS<br>NANNY DRIVER |

# WATER VILLA





**GROUND FLOOR** 

FIRST FLOOR

PENTHOUSE FLOOR

| AVG. LAND AREA         | 420 m <sup>2</sup>            |
|------------------------|-------------------------------|
| AVG. BUA (Ground +1st) | 278 m <sup>2</sup>            |
| AVG. PENTHOUSE AREA    | 46 m <sup>2</sup>             |
| AVG. ROOF AREA         | 88.5 m <sup>2</sup>           |
| SPECS                  | 5 MASTER BEDS<br>NANNY DRIVER |

### **WATER TOWN HOUSE**















4BEDS (3 MASTER) NANNY

### HACIENDA WATERS

# WATER CHALETS

**SENIOR & JUNIOR** 

**DIRECT DECKS ON LAGOONS** 

**SEA VIEW FROM PENTHOUSE FLOOR** 



## WATER SENIOR CHALET







### **GROUND UNIT**

| AVG. LAND AREA    | 250 m <sup>2</sup>        |
|-------------------|---------------------------|
| AVG. BUA - Ground | 164 m²                    |
| SPECS             | 4BEDS (2 MASTER)<br>NANNY |

### 1<sup>ST</sup> & PENT UNIT

**SPECS** 

| AVG. BUA -1st          | 154.5 m <sup>2</sup> |
|------------------------|----------------------|
| AVG. PENTHOUSE<br>AREA | 41 m²                |
| AVG. ROOF AREA         | 104.5 m <sup>2</sup> |
|                        | 4BEDS (3 MASTER)     |

NANNY

**GROUND FLOOR** 

FIRST FLOOR

**PENTHOUSE FLOOR** 

## WATER JUNIOR CHALET







FIRST FLOOR

PENTHOUSE FLOOR

### **GROUND UNIT**

| SPECS             | 3 BEDS (1 MASTER)  |
|-------------------|--------------------|
| AVG. BUA - Ground | 116 m <sup>2</sup> |
| AVG.