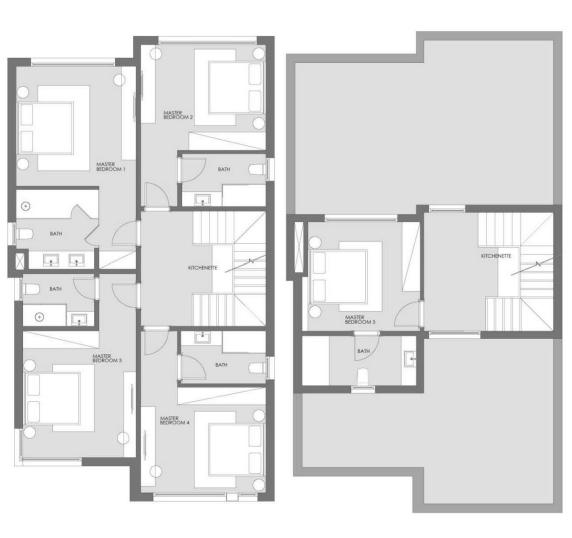

# 1<sup>ST</sup> ROW VILLA

Master Bedroom 02 Master Bedroom 03 200 000 000 000 000 000 000 000 000 Master Bedroom 04 Master Bedroom 05 

Terrace

**GROUND FLOOR** 

**FIRST FLOOR** 

| AVG. LAND AREA         | 550 m <sup>2</sup>               |
|------------------------|----------------------------------|
| AVG. BUA (Ground +1st) | 374 m <sup>2</sup>               |
| SPECS                  | 6 MASTER BEDS<br>NANNY<br>DRIVER |

# 2<sup>nd</sup> ROW VILLA

**GROUND FLOOR** 

FIRST FLOOR

PENTHOUSE FLOOR

| AVG. LAND AREA         | 420 m <sup>2</sup>            |
|------------------------|-------------------------------|
| AVG. BUA (Ground +1st) | 278 m <sup>2</sup>            |
| AVG. PENTHOUSE AREA    | 46 m <sup>2</sup>             |
| AVG. ROOF AREA         | 88.5 m <sup>2</sup>           |
| SPECS                  | 5 MASTER BEDS<br>NANNY DRIVER |

# WATER VILLA

**GROUND FLOOR** 

FIRST FLOOR

PENTHOUSE FLOOR

| AVG. LAND AREA         | 420 m <sup>2</sup>            |
|------------------------|-------------------------------|
| AVG. BUA (Ground +1st) | 278 m <sup>2</sup>            |
| AVG. PENTHOUSE AREA    | 46 m <sup>2</sup>             |
| AVG. ROOF AREA         | 88.5 m <sup>2</sup>           |
| SPECS                  | 5 MASTER BEDS<br>NANNY DRIVER |