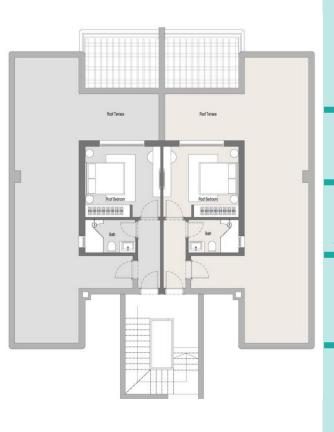

# 2<sup>nd</sup> ROW VILLA

**GROUND FLOOR** 

FIRST FLOOR

PENTHOUSE FLOOR

| AVG. LAND AREA         | 420 m <sup>2</sup>            |
|------------------------|-------------------------------|
| AVG. BUA (Ground +1st) | 278 m <sup>2</sup>            |
| AVG. PENTHOUSE AREA    | 46 m <sup>2</sup>             |
| AVG. ROOF AREA         | 88.5 m <sup>2</sup>           |
| SPECS                  | 5 MASTER BEDS<br>NANNY DRIVER |

# WATER VILLA

**GROUND FLOOR** 

FIRST FLOOR

PENTHOUSE FLOOR

| AVG. LAND AREA         | 420 m <sup>2</sup>            |
|------------------------|-------------------------------|
| AVG. BUA (Ground +1st) | 278 m <sup>2</sup>            |
| AVG. PENTHOUSE AREA    | 46 m <sup>2</sup>             |
| AVG. ROOF AREA         | 88.5 m <sup>2</sup>           |
| SPECS                  | 5 MASTER BEDS<br>NANNY DRIVER |