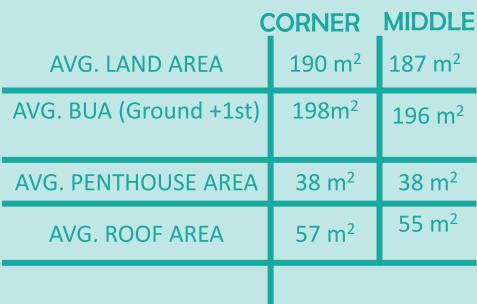

### **WATER TOWN HOUSE**

4BEDS (3 MASTER) NANNY

### HACIENDA WATERS PRODUCT BRIEF

| Category          | Sub CAT   | AVG.BUA /SQM                        | AVG.<br>PENT<br>/SQM | AVG. Roof<br>Terrace/SQM | Av.<br>Land/Garden<br>Area/M2 | Total NO<br>of Beds | Bedroom Specs |   |          |          |        | Finishing Specs |           |          |          |
|-------------------|-----------|-------------------------------------|----------------------|--------------------------|-------------------------------|---------------------|---------------|---|----------|----------|--------|-----------------|-----------|----------|----------|
|                   |           |                                     |                      |                          |                               |                     | МВ            | В | Living   | Nanny    | Driver | FF              | Furniture | Ac's     | Kit Cab  |
| Pied Dans L'eau   | 2 BedS    | 90                                  |                      |                          | 55                            | 2                   | 2             |   | <b>√</b> |          |        | <b>√</b>        | <b> </b>  | <b>√</b> | <b>√</b> |
| Cabins            | 1 Bed     | 42                                  |                      |                          |                               | 1                   |               | 1 | <b>√</b> |          |        | ✓               |           |          |          |
|                   | 2 BedS    | 84                                  |                      |                          |                               | 2                   | 2             |   | ✓        |          |        | ✓               |           |          |          |
| Villa First Row   |           | 374                                 |                      |                          | 550                           | 6                   | 6             |   |          | ✓        | ✓      | ✓               |           |          |          |
| Villa Second Row  |           | 278                                 | 46                   | 88.5                     | 420                           | 5                   | 5             |   |          | <b>√</b> | ✓      | ✓               |           |          |          |
| Villa Lagoon View |           | 278                                 | 46                   | 88.5                     | 420                           | 5                   | 5             |   |          | <b>√</b> | ✓      | <b>✓</b>        |           |          |          |
| Townhouse 1&2     | Corner    | 198                                 | 38                   | 57                       | 190                           | 4                   | 3             | 1 |          | ✓        |        | ✓               |           |          |          |
|                   | Middle    | 196                                 | 38                   | 55                       | 187                           | 4                   | 3             | 1 |          | ✓        |        | ✓               |           |          |          |
|                   |           |                                     |                      |                          |                               |                     |               |   |          |          |        |                 |           |          |          |
| Senior Chalet     | Ground    | 164                                 |                      |                          | 250                           | 4                   | 2             | 2 |          | <b>√</b> |        | <b>√</b>        |           |          |          |
|                   | First     | 154.5                               | 41                   | 104.5                    |                               | 4                   | <br>3         | 1 |          | 1        |        | <b>√</b>        |           |          |          |
| Junior Chalet     | Ground    | 116                                 |                      |                          | 230                           | 3                   | 1             | 2 |          |          |        | 1               |           |          |          |
|                   | First     | 114.5                               | 38                   | 65.5                     |                               | 3                   | 2             | 1 |          | <b>√</b> |        | <b>√</b>        |           |          |          |
|                   |           |                                     |                      |                          |                               |                     |               |   |          |          |        |                 |           |          |          |
| Lagoon Condo 1    | Ground    | 1 Bed: 55-60<br>2 Bed: 80-100       |                      |                          |                               |                     |               |   |          |          |        | ✓               |           |          |          |
| G+1/G+5           | Typical   |                                     |                      |                          |                               |                     |               |   |          |          |        | ✓               |           |          |          |
| ·                 | Penthouse |                                     |                      |                          |                               |                     |               |   |          |          |        | ✓               |           |          |          |
| Lagoon Condo 2    | Ground    | 2 Bed: 91-105<br>3 Bed: 122.5-146.5 |                      |                          |                               |                     |               |   |          |          |        | ✓               |           |          |          |
| G+1/G+5           | Typical   |                                     |                      |                          |                               |                     |               |   |          |          |        | <b>√</b>        |           |          |          |
|                   | Penthouse |                                     |                      |                          |                               |                     |               |   |          |          |        | <b>√</b>        |           |          |          |
| Lagoon Condo 3    | Ground    | 1 Bed: 64-64.5<br>2 Bed: 100-101    |                      |                          |                               |                     |               |   |          |          |        | <b>√</b>        |           |          |          |
| G+1/G+5           | Typical   |                                     |                      |                          |                               |                     |               |   |          |          |        | <b>√</b>        |           |          |          |
| ,                 | Penthouse |                                     |                      |                          |                               |                     |               |   |          |          |        | <b>√</b>        |           |          |          |
| Lagoon Condo 4    | Ground    | 2 Bed: 93-109<br>3 Bed: 145-147     |                      |                          |                               |                     |               |   |          |          |        | <b>√</b>        |           |          |          |
| G+1/G+5           | Typical   |                                     |                      |                          |                               |                     |               |   |          |          |        | ✓               |           |          |          |
|                   | Penthouse |                                     |                      |                          |                               |                     |               |   |          |          |        | ✓               |           |          |          |