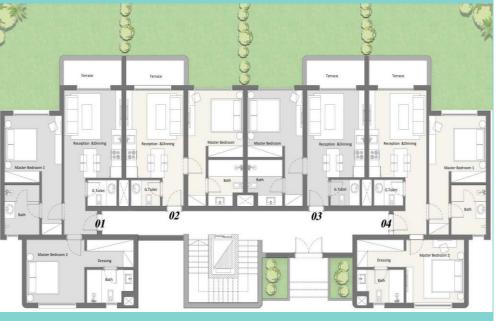

### PIED\$ DAN\$ L'EAU

# VILLAS

&

TOWN H.

# 1<sup>ST</sup> ROW VILLA

Master Bedroom 02 Master Bedroom 03 200 000 000 000 000 000 000 000 000 Master Bedroom 04 Master Bedroom 05 

Terrace

**GROUND FLOOR** 

**FIRST FLOOR** 

| AVG. LAND AREA         | 550 m <sup>2</sup>               |
|------------------------|----------------------------------|
| AVG. BUA (Ground +1st) | 374 m <sup>2</sup>               |
| SPECS                  | 6 MASTER BEDS<br>NANNY<br>DRIVER |

# 2<sup>nd</sup> ROW VILLA

**GROUND FLOOR** 

FIRST FLOOR

PENTHOUSE FLOOR

| AVG. LAND AREA         | 420 m <sup>2</sup>            |
|------------------------|-------------------------------|
| AVG. BUA (Ground +1st) | 278 m <sup>2</sup>            |
| AVG. PENTHOUSE AREA    | 46 m <sup>2</sup>             |
| AVG. ROOF AREA         | 88.5 m <sup>2</sup>           |
| SPECS                  | 5 MASTER BEDS<br>NANNY DRIVER |