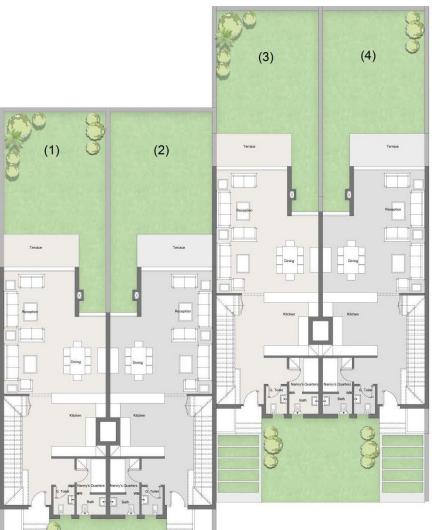

# VILLAS

&

TOWN H.

# 1<sup>ST</sup> ROW VILLA

Master Bedroom 02 Master Bedroom 03 200 000 000 000 000 000 000 000 000 Master Bedroom 04 Master Bedroom 05 

Terrace

**GROUND FLOOR** 

**FIRST FLOOR** 

| AVG. LAND AREA         | 550 m <sup>2</sup>               |
|------------------------|----------------------------------|
| AVG. BUA (Ground +1st) | 374 m <sup>2</sup>               |
| SPECS                  | 6 MASTER BEDS<br>NANNY<br>DRIVER |

# 2<sup>nd</sup> ROW VILLA

**GROUND FLOOR** 

FIRST FLOOR

PENTHOUSE FLOOR

| AVG. LAND AREA         | 420 m <sup>2</sup>            |
|------------------------|-------------------------------|
| AVG. BUA (Ground +1st) | 278 m <sup>2</sup>            |
| AVG. PENTHOUSE AREA    | 46 m <sup>2</sup>             |
| AVG. ROOF AREA         | 88.5 m <sup>2</sup>           |
| SPECS                  | 5 MASTER BEDS<br>NANNY DRIVER |

# WATER VILLA

**GROUND FLOOR** 

FIRST FLOOR

PENTHOUSE FLOOR

| AVG. LAND AREA         | 420 m <sup>2</sup>            |
|------------------------|-------------------------------|
| AVG. BUA (Ground +1st) | 278 m <sup>2</sup>            |
| AVG. PENTHOUSE AREA    | 46 m <sup>2</sup>             |
| AVG. ROOF AREA         | 88.5 m <sup>2</sup>           |
| SPECS                  | 5 MASTER BEDS<br>NANNY DRIVER |

### **WATER TOWN HOUSE**

4BEDS (3 MASTER) NANNY