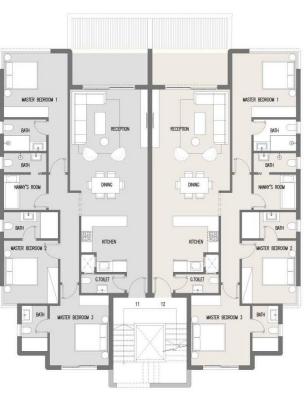

EA    | 46 m <sup>2</sup>             |
| AVG. ROOF AREA         | 88.5 m <sup>2</sup>           |
| SPECS                  | 5 MASTER BEDS<br>NANNY DRIVER |

# WATER VILLA





**GROUND FLOOR** 

FIRST FLOOR

PENTHOUSE FLOOR

| AVG. LAND AREA         | 420 m <sup>2</sup>            |
|------------------------|-------------------------------|
| AVG. BUA (Ground +1st) | 278 m <sup>2</sup>            |
| AVG. PENTHOUSE AREA    | 46 m <sup>2</sup>             |
| AVG. ROOF AREA         | 88.5 m <sup>2</sup>           |
| SPECS                  | 5 MASTER BEDS<br>NANNY DRIVER |

### **WATER TOWN HOUSE**















4BEDS (3 MASTER) NANNY

### HACIENDA WATERS

# WATER CHALETS

**SENIOR & JUNIOR** 

**DIRECT DECKS ON LAGOONS** 

**SEA VIEW FROM PENTHOUSE FLOOR** 



## WATER SENIOR CHALET







### **GROUND UNIT**

| AVG. LAND AREA    | 250 m <sup>2</sup>        |
|-------------------|---------------------------|
| AVG. BUA - Ground | 164 m²                    |
| SPECS             | 4BEDS (2 MASTER)<br>NANNY |

### 1<sup>ST</sup> & PENT UNIT

**SPECS** 

| AVG. BUA -1st          | 154.5 m <sup>2</sup> |
|------------------------|----------------------|
| AVG. PENTHOUSE<br>AREA | 41 m²                |
| AVG. ROOF AREA         | 104.5 m <sup>2</sup> |
|                        | 4BEDS (3 MASTER)     |

NANNY

**GROUND FLOOR** 

FIRST FLOOR

**PENTHOUSE FLOOR** 

## WATER JUNIOR CHALET







FIRST FLOOR

PENTHOUSE FLOOR

### **GROUND UNIT**

| SPECS             | 3 BEDS (1 MASTER)  |
|-------------------|--------------------|
| AVG. BUA - Ground | 116 m <sup>2</sup> |
| AVG. L