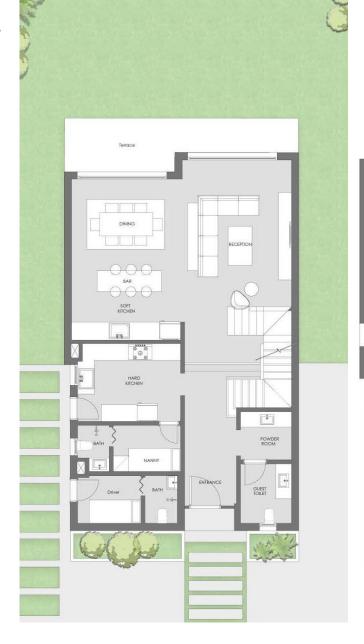

# 2<sup>nd</sup> ROW VILLA

**GROUND FLOOR** 

FIRST FLOOR

PENTHOUSE FLOOR

| AVG. LAND AREA         | 420 m <sup>2</sup>            |
|------------------------|-------------------------------|
| AVG. BUA (Ground +1st) | 278 m <sup>2</sup>            |
| AVG. PENTHOUSE AREA    | 46 m <sup>2</sup>             |
| AVG. ROOF AREA         | 88.5 m <sup>2</sup>           |
| SPECS                  | 5 MASTER BEDS<br>NANNY DRIVER |

# WATER VILLA

**GROUND FLOOR** 

FIRST FLOOR

PENTHOUSE FLOOR

| AVG. LAND AREA         | 420 m <sup>2</sup>            |
|------------------------|-------------------------------|
| AVG. BUA (Ground +1st) | 278 m <sup>2</sup>            |
| AVG. PENTHOUSE AREA    | 46 m <sup>2</sup>             |
| AVG. ROOF AREA         | 88.5 m <sup>2</sup>           |
| SPECS                  | 5 MASTER BEDS<br>NANNY DRIVER |