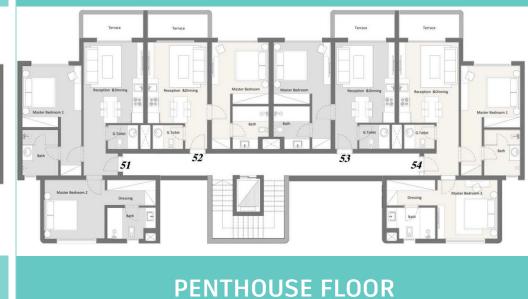

|

NANNY

**GROUND FLOOR** 

FIRST FLOOR

**PENTHOUSE FLOOR** 

## WATER JUNIOR CHALET







FIRST FLOOR

PENTHOUSE FLOOR

### **GROUND UNIT**

| SPECS             | 3 BEDS (1 MASTER)  |
|-------------------|--------------------|
| AVG. BUA - Ground | 116 m <sup>2</sup> |
| AVG. LAND AREA    | 230 m <sup>2</sup> |

### 1<sup>ST</sup> & PENT UNIT

| AVG. BUA -1 <sup>st</sup> | 114.5 m <sup>2</sup>      |
|---------------------------|---------------------------|
| AVG. PENTHOUSE AREA       | 38 m <sup>2</sup>         |
| AVG. ROOF AREA            | 65.5 m <sup>2</sup>       |
| SPECS                     | 3 BEDS (2MASTER)<br>NANNY |

### HACIENDA WATER\$

# WATER CONDOS

VIEWING CONTINOUS LAGOONS & SEA HORIZON

NEXT DOOR TO HOTEL- FAMILY FRIENDLY DINNING RESTAURANTS & WATER PARK









**GROUND FLOOR** 

TYPICAL FLOOR

### **INDICATIONAL SECTION**

G+1



| Penthouse | 2 Bed                | 1 Bed | 1 Bed | 2 Bed |
|-----------|----------------------|-------|-------|-------|
| 4th       | 2 Bed                | 1 Bed | 1 Bed | 2 Bed |
| 3rd       | 2 Bed                | 1 Bed | 1 Bed | 2 Bed |
| 2nd       | 2 Bed                | 1 Bed | 1 Bed | 2 Bed |
| 1st       | st 2 Bed 1 Bed 1 Bed |       | 1 Bed | 2 Bed |
| Ground    | 2 Bed                | 2 Bed |       | 2 Bed |

Ground

**PRODUCT MIX** 

Typical

2 Beds: 80-100 M<sup>2</sup>

1 Bed: 55-60 M<sup>2</sup>

Penthouse

### 1st 2 Bed 1 Bed 1 Bed 2 Bed Ground 2 Bed 2 Bed 2 Bed



**GROUND FLOOR** 





### **INDICATIONAL SECTION**

G+1



| Penthouse | 3 Bed | 2 Bed | 2 Bed | 3 Bed |  |
|-----------|-------|-----