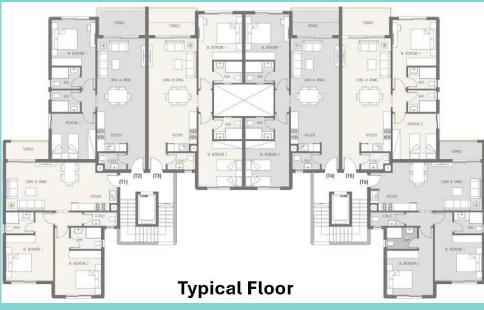

# WATER CONDOS

VIEWING CONTINOUS LAGOONS & SEA HORIZON

NEXT DOOR TO HOTEL- FAMILY FRIENDLY DINNING RESTAURANTS & WATER PARK

**GROUND FLOOR** 

TYPICAL FLOOR