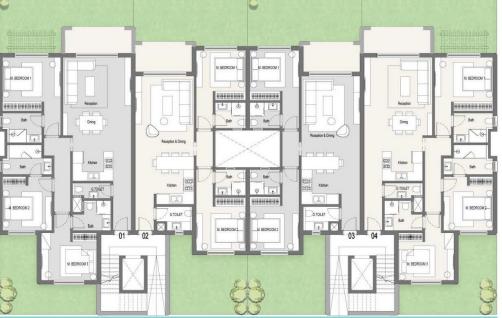

# WATER CONDOS

VIEWING CONTINOUS LAGOONS & SEA HORIZON

NEXT DOOR TO HOTEL- FAMILY FRIENDLY DINNING RESTAURANTS & WATER PARK

**GROUND FLOOR** 

TYPICAL FLOOR

### **INDICATIONAL SECTION**

G+1

| Penthouse | 2 Bed                | 1 Bed | 1 Bed | 2 Bed |
|-----------|----------------------|-------|-------|-------|
| 4th       | 2 Bed                | 1 Bed | 1 Bed | 2 Bed |
| 3rd       | 2 Bed                | 1 Bed | 1 Bed | 2 Bed |
| 2nd       | 2 Bed                | 1 Bed | 1 Bed | 2 Bed |
| 1st       | st 2 Bed 1 Bed 1 Bed |       | 1 Bed | 2 Bed |
| Ground    | 2 Bed                | 2 Bed |       | 2 Bed |

Ground

**PRODUCT MIX** 

Typical

2 Beds: 80-100 M<sup>2</sup>

1 Bed: 55-60 M<sup>2</sup>

Penthouse

### 1st 2 Bed 1 Bed 1 Bed 2 Bed Ground 2 Bed 2 Bed 2 Bed

**GROUND FLOOR** 