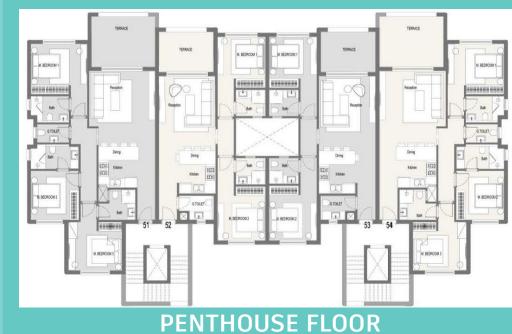

# WATER CONDOS

VIEWING CONTINOUS LAGOONS & SEA HORIZON

NEXT DOOR TO HOTEL- FAMILY FRIENDLY DINNING RESTAURANTS & WATER PARK

**GROUND FLOOR** 

TYPICAL FLOOR

### **INDICATIONAL SECTION**

G+1

| Penthouse | 2 Bed                | 1 Bed | 1 Bed | 2 Bed |
|-----------|----------------------|-------|-------|-------|
| 4th       | 2 Bed                | 1 Bed | 1 Bed | 2 Bed |
| 3rd       | 2 Bed                | 1 Bed | 1 Bed | 2 Bed |
| 2nd       | 2 Bed                | 1 Bed | 1 Bed | 2 Bed |
| 1st       | st 2 Bed 1 Bed 1 Bed |       | 1 Bed | 2 Bed |
| Ground    | 2 Bed                | 2 Bed |       | 2 Bed |

Ground

**PRODUCT MIX** 

Typical

2 Beds: 80-100 M<sup>2</sup>

1 Bed: 55-60 M<sup>2</sup>

Penthouse