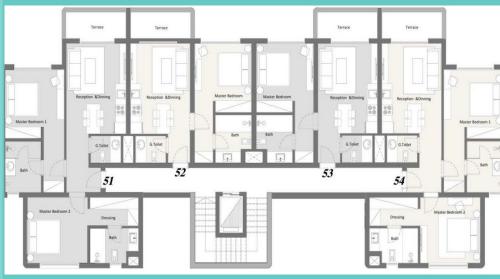

# WATER CONDOS

VIEWING CONTINOUS LAGOONS & SEA HORIZON

NEXT DOOR TO HOTEL- FAMILY FRIENDLY DINNING RESTAURANTS & WATER PARK

**GROUND FLOOR** 

TYPICAL FLOOR

### **INDICATIONAL SECTION**

G+1

| Penthouse | 2 Bed                | 1 Bed | 1 Bed | 2 Bed |
|-----------|----------------------|-------|-------|-------|
| 4th       | 2 Bed                | 1 Bed | 1 Bed | 2 Bed |
| 3rd       | 2 Bed                | 1 Bed | 1 Bed | 2 Bed |
| 2nd       | 2 Bed                | 1 Bed | 1 Bed | 2 Bed |
| 1st       | st 2 Bed 1 Bed 1 Bed |       | 1 Bed | 2 Bed |
| Ground    | 2 Bed                | 2 Bed |       | 2 Bed |

Ground

**PRODUCT MIX** 

Typical

2 Beds: 80-100 M<sup>2</sup>

1 Bed: 55-60 M<sup>2</sup>

Penthouse