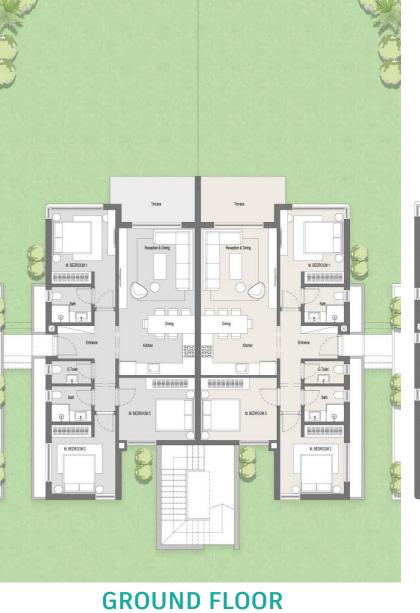

# 1<sup>ST</sup> ROW VILLA

Master Bedroom 02 Master Bedroom 03 200 000 000 000 000 000 000 000 000 Master Bedroom 04 Master Bedroom 05 

Terrace

**GROUND FLOOR** 

**FIRST FLOOR** 

| AVG. LAND AREA         | 550 m <sup>2</sup>               |
|------------------------|----------------------------------|
| AVG. BUA (Ground +1st) | 374 m <sup>2</sup>               |
| SPECS                  | 6 MASTER BEDS<br>NANNY<br>DRIVER |