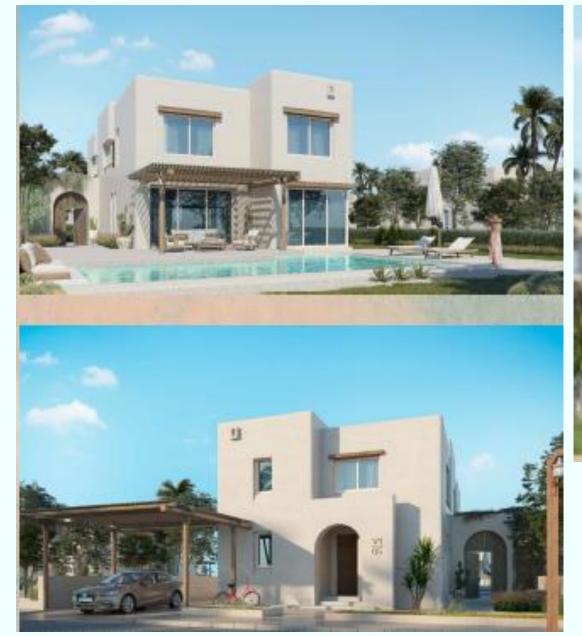

## ARCHITECTURE LOOK & FEEL VILLAS

# VILLAS

&

TOWN H.

# 1<sup>ST</sup> ROW VILLA

Master Bedroom 02 Master Bedroom 03 200 000 000 000 000 000 000 000 000 Master Bedroom 04 Master Bedroom 05 

Terrace

**GROUND FLOOR** 

**FIRST FLOOR** 

| AVG. LAND AREA         | 550 m <sup>2</sup>               |
|------------------------|----------------------------------|
| AVG. BUA (Ground +1st) | 374 m <sup>2</sup>               |
| SPECS                  | 6 MASTER BEDS<br>NANNY<br>DRIVER |

# 2<sup>nd</sup> ROW VILLA

**GROUND FLOOR** 

FIRST FLOOR

PENTHOUSE FLOOR

| AVG. LAND AREA         | 420 m <sup>2</sup>            |
|------------------------|-------------------------------|
| AVG. BUA (Ground +1st) | 278 m <sup>2</sup>            |
| AVG. PENTHOUSE AREA    | 46 m <sup>2</sup>             |
| AVG. ROOF AREA         | 88.5 m <sup>2</sup>           |
| SPECS                  | 5 MASTER BEDS<br>NANNY DRIVER |