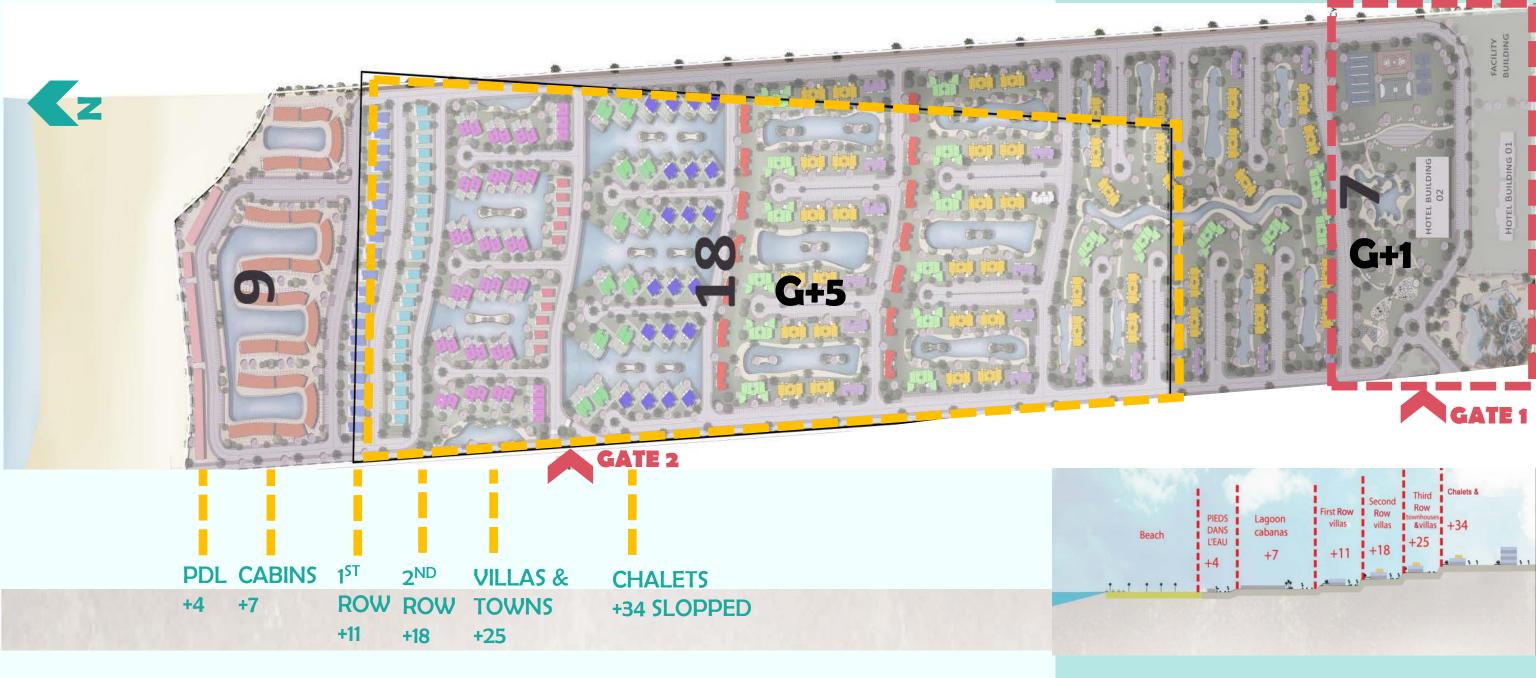

### HACIENDA WATERS MASTER PLAN

**AREA: 161.7 FDS:** Lagoons: 18 FD\$

Footprint: 12.5%

Landscape & Hardscape: 40.5%

**Commercial & Recreational: 15%** 

**Product Mix:** 

| PDL                 | Villas & Town              | Condo;       |
|---------------------|----------------------------|--------------|
| 2 Bed;              | Houses                     | 1,2 & 3 Bed; |
| Cabin;<br>1 &2 Bed; | Senior & Junior<br>Chalets |              |

### KEY DISTRIBUTION MASTER PLAN