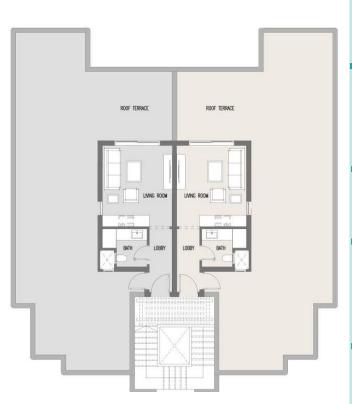

# 2<sup>nd</sup> ROW VILLA

**GROUND FLOOR** 

FIRST FLOOR

PENTHOUSE FLOOR

| AVG. LAND AREA         | 420 m <sup>2</sup>            |
|------------------------|-------------------------------|
| AVG. BUA (Ground +1st) | 278 m <sup>2</sup>            |
| AVG. PENTHOUSE AREA    | 46 m <sup>2</sup>             |
| AVG. ROOF AREA         | 88.5 m <sup>2</sup>           |
| SPECS                  | 5 MASTER BEDS<br>NANNY DRIVER |

# WATER VILLA

**GROUND FLOOR** 

FIRST FLOOR

PENTHOUSE FLOOR

| AVG. LAND AREA         | 420 m <sup>2</sup>            |
|------------------------|-------------------------------|
| AVG. BUA (Ground +1st) | 278 m <sup>2</sup>            |
| AVG. PENTHOUSE AREA    | 46 m <sup>2</sup>             |
| AVG. ROOF AREA         | 88.5 m <sup>2</sup>           |
| SPECS                  | 5 MASTER BEDS<br>NANNY DRIVER |