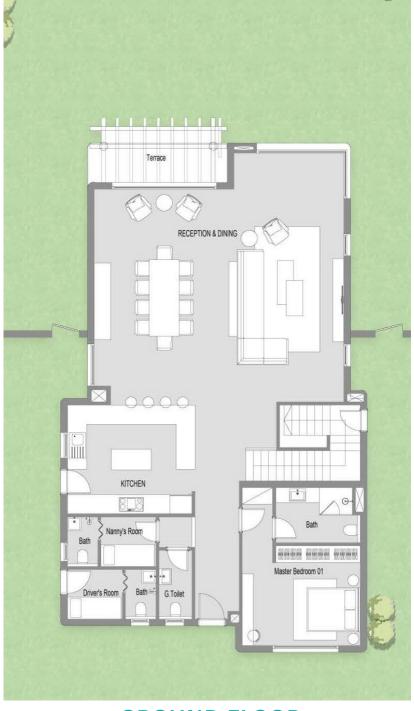

# 1<sup>ST</sup> ROW VILLA

Master Bedroom 02 Master Bedroom 03 200 000 000 000 000 000 000 000 000 Master Bedroom 04 Master Bedroom 05 

Terrace

**GROUND FLOOR** 

**FIRST FLOOR** 

| AVG. LAND AREA         | 550 m <sup>2</sup>               |
|------------------------|----------------------------------|
| AVG. BUA (Ground +1st) | 374 m <sup>2</sup>               |
| SPECS                  | 6 MASTER BEDS<br>NANNY<br>DRIVER |