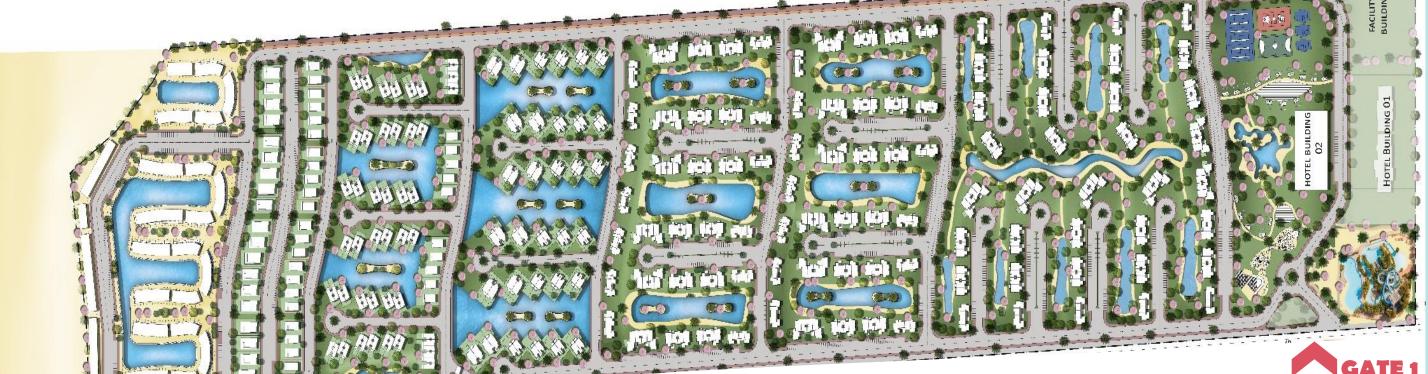

### HACIENDA WATERS MASTER PLAN

**AREA: 161.7 FDS:** Lagoons: 18 FD\$

Footprint: 12.5%

Landscape & Hardscape: 40.5%

**Commercial & Recreational: 15%** 

**Product Mix:** 

| PDL                 | Villas & Town              | Condo;       |
|---------------------|----------------------------|--------------|
| 2 Bed;              | Houses                     | 1,2 & 3 Bed; |
| Cabin;<br>1 &2 Bed; | Senior & Junior<br>Chalets |              |

### KEY DISTRIBUTION MASTER PLAN

### HACIENDA WATERS