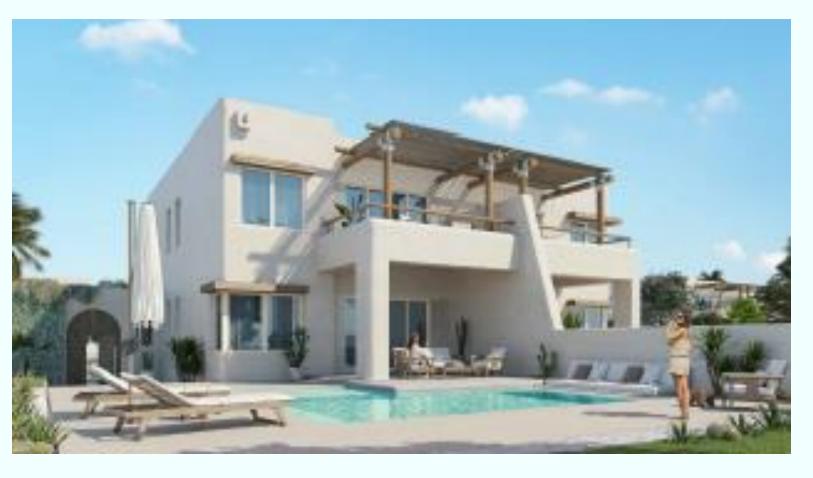

## ARCHITECTURE LOOK & FEEL VILLAS

# VILLAS

&

TOWN H.

# 1<sup>ST</sup> ROW VILLA

Master Bedroom 02 Master Bedroom 03 200 000 000 000 000 000 000 000 000 Master Bedroom 04 Master Bedroom 05 

Terrace

**GROUND FLOOR** 

**FIRST FLOOR** 

| AVG. LAND AREA         | 550 m <sup>2</sup>               |
|------------------------|----------------------------------|
| AVG. BUA (Ground +1st) | 374 m <sup>2</sup>               |
| SPECS                  | 6 MASTER BEDS<br>NANNY<br>DRIVER |

# 2<sup>nd</sup> ROW VILLA

**GROUND FLOOR** 

FIRST FLOOR

PENTHOUSE FLOOR

| AVG. LAND AREA         | 420 m <sup>2</sup>            |
|------------------------|-------------------------------|
| AVG. BUA (Ground +1st) | 278 m <sup>2</sup>            |
| AVG. PENTHOUSE AREA    | 46 m <sup>2</sup>             |
| AVG. ROOF AREA         | 88.5 m <sup>2</sup>           |
| SPECS                  | 5 MASTER BEDS<br>NANNY DRIVER |