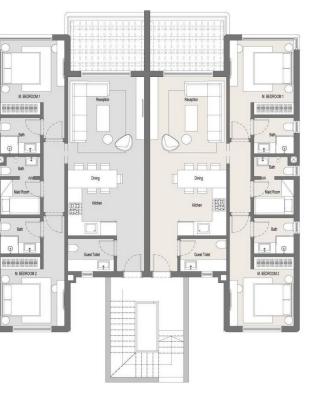

# 2<sup>nd</sup> ROW VILLA

**GROUND FLOOR** 

FIRST FLOOR

PENTHOUSE FLOOR

| AVG. LAND AREA         | 420 m <sup>2</sup>            |
|------------------------|-------------------------------|
| AVG. BUA (Ground +1st) | 278 m <sup>2</sup>            |
| AVG. PENTHOUSE AREA    | 46 m <sup>2</sup>             |
| AVG. ROOF AREA         | 88.5 m <sup>2</sup>           |
| SPECS                  | 5 MASTER BEDS<br>NANNY DRIVER |

# WATER VILLA

**GROUND FLOOR** 

FIRST FLOOR

PENTHOUSE FLOOR

| AVG. LAND AREA         | 420 m <sup>2</sup>            |
|------------------------|-------------------------------|
| AVG. BUA (Ground +1st) | 278 m <sup>2</sup>            |
| AVG. PENTHOUSE AREA    | 46 m <sup>2</sup>             |
| AVG. ROOF AREA         | 88.5 m <sup>2</sup>           |
| SPECS                  | 5 MASTER BEDS<br>NANNY DRIVER |