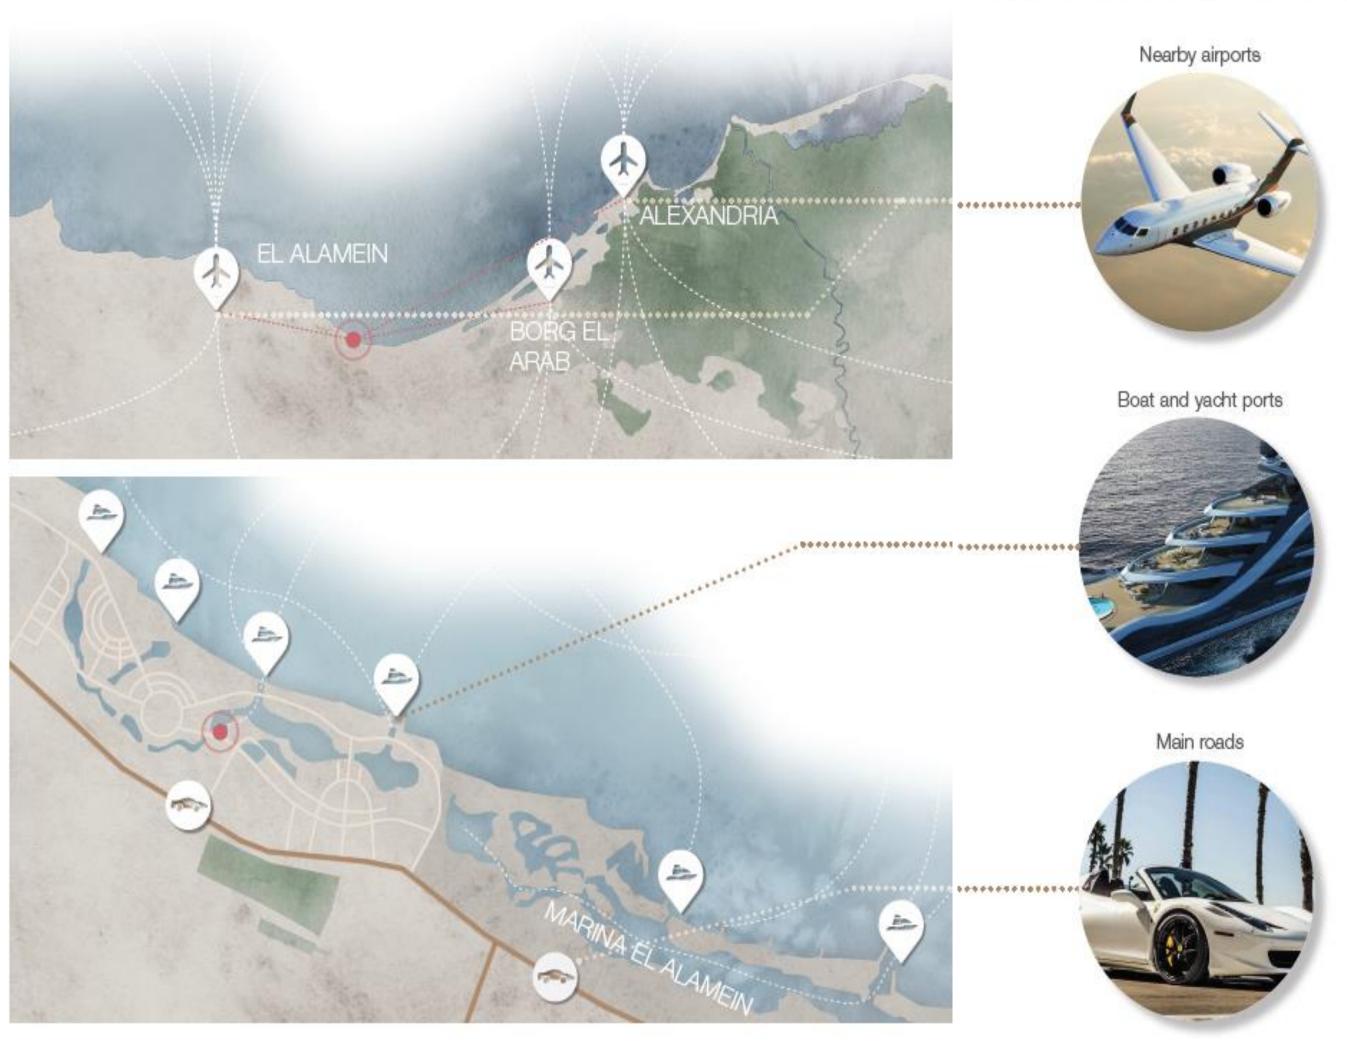

# New Alamein Commercial





## Global site

# analysis



#### • NEW ALAMEIN

Port Said Suez Cairo / New City Cairo Alexandria Hurghada

# Connectivity





#### MEANS OF ARRIVAL TO THE LOCATION:

## Surroundings



## Site Overview







# Design key

# elements





# Restaurant Terraces

#### URBAN DECK

The main feature of the scheme, The Terraces are a beautiful way to give the customer a little taste of Mediterranean indulgence. Inspired by luxury yachts and exclusive marine decks, they invite the guests to enjoy the food and restaurant offer while allowing them to appreciate the stunning views to the lagoon.













## accessibility





Customer pedestrian accessibility from the Promenade side Lagoon walk

## Façade design

3D section Section A





Restaurant

Retail

### Ground floor circulation





#### Ground floor layout



### First floor layout





## Second floor layout



#### Lagoon side outdoor experience