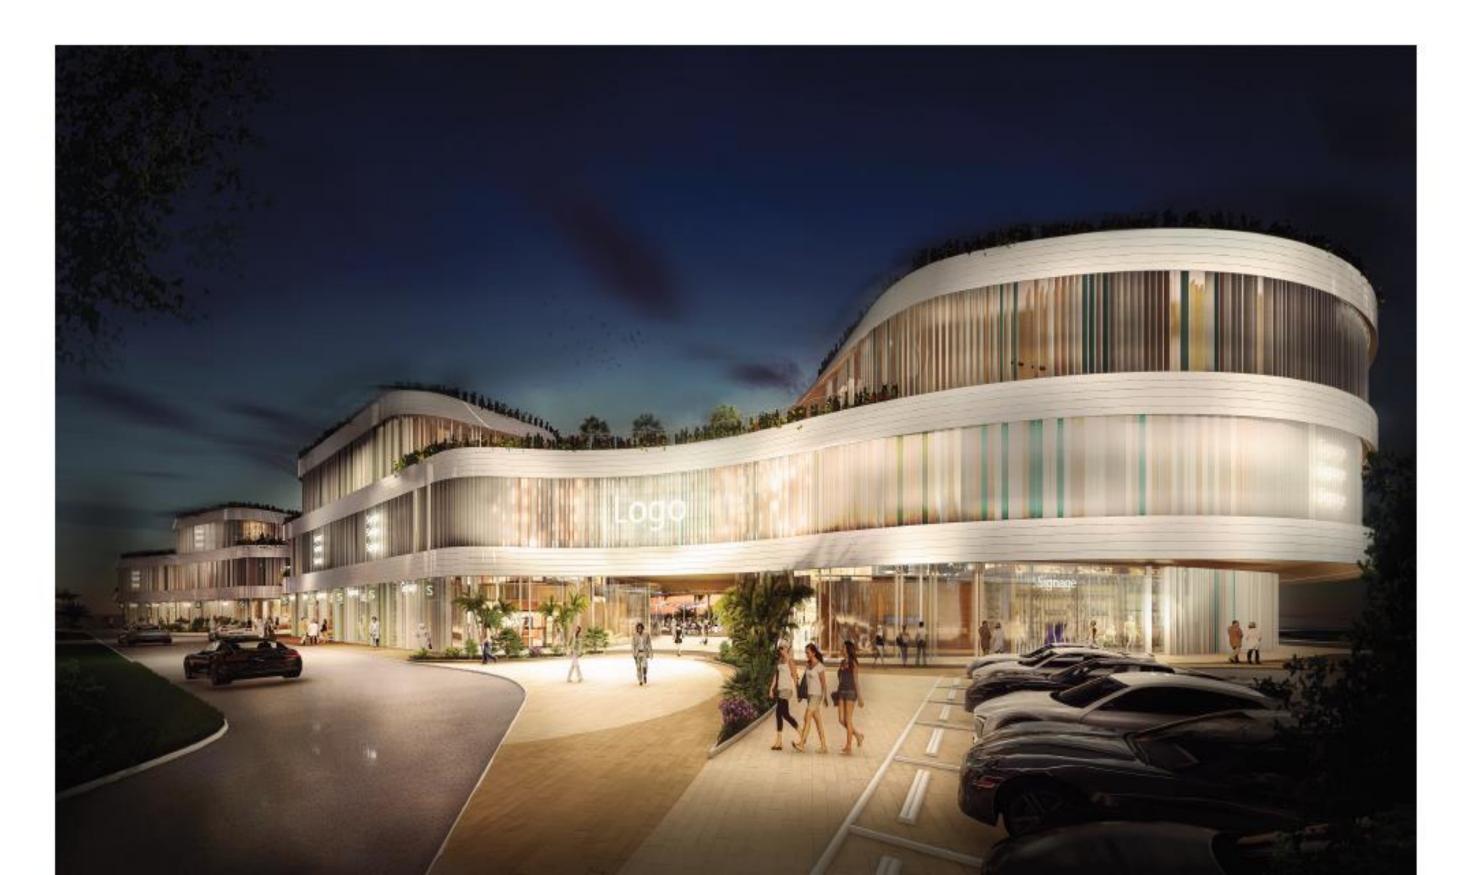

RIVAL TO THE LOCATION:

## Surroundings



## Site Overview







# Design key

# elements





# Restaurant Terraces

#### URBAN DECK

The main feature of the scheme, The Terraces are a beautiful way to give the customer a little taste of Mediterranean indulgence. Inspired by luxury yachts and exclusive marine decks, they invite the guests to enjoy the food and restaurant offer while allowing them to appreciate the stunning views to the lagoon.













## accessibility





Customer pedestrian accessibility from the Promenade side Lagoon walk

## Façade design

3D section Section A





Restaurant

Retail

### Ground floor circulation





#### Ground floor layout



### First floor layout





## Second floor layout



#### Lagoon side outdoor experience







#### Main entrance







# Complex overview











# THANK YOU