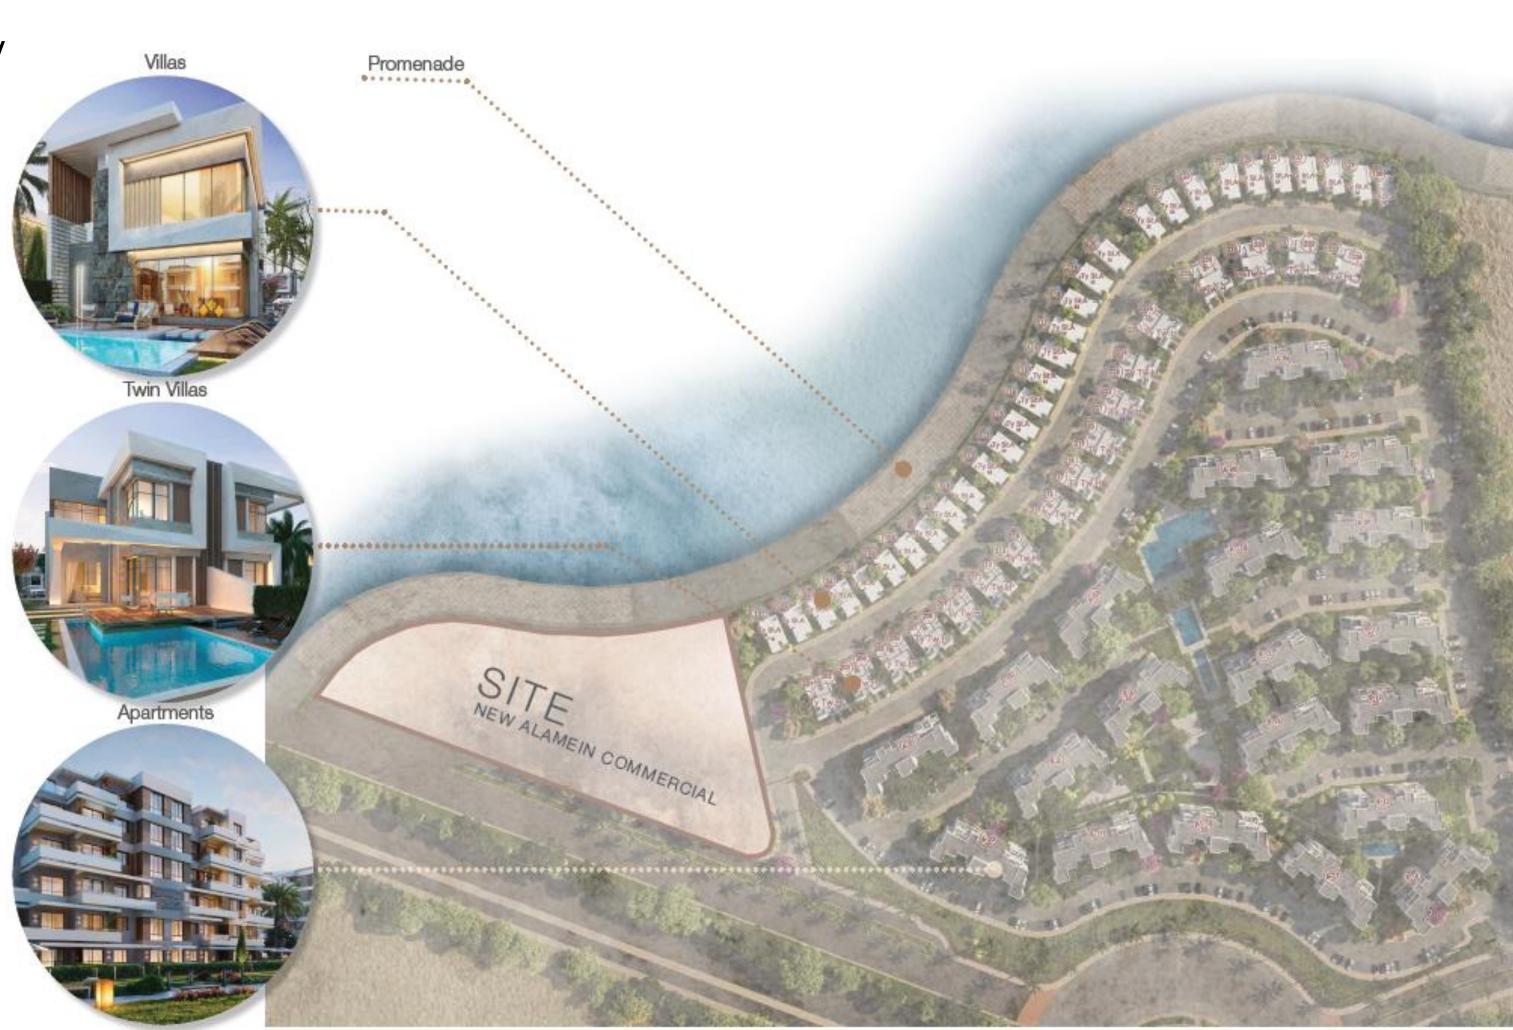

# New Alamein Commercial





## Global site

# analysis



#### • NEW ALAMEIN

Port Said Suez Cairo / New City Cairo Alexandria Hurghada

# Connectivity





#### MEANS OF ARRIVAL TO THE LOCATION:

## Surroundings



## Site Overview







# Design key

# elements





# Restaurant Terraces

#### URBAN DECK

The main feature of the scheme, The Terraces are a beautiful way to give the customer a little taste of Mediterranean indulgence. Inspired by luxury yachts and exclusive marine decks, they invite the guests to enjoy the food and restaurant offer while allowing them to appreciate the stunning views to the lagoon.













## accessibility





Customer pedestrian accessibility from the Promenade side Lagoon walk

## Façade design

3D section Section A





Restaurant

Retail

### Ground floor circulation





#### Ground floor layout



### First floor layout





## Second floor layout



#### Lagoon side outdoor experience







#### Main entrance







# Complex overview











# THANK YOU