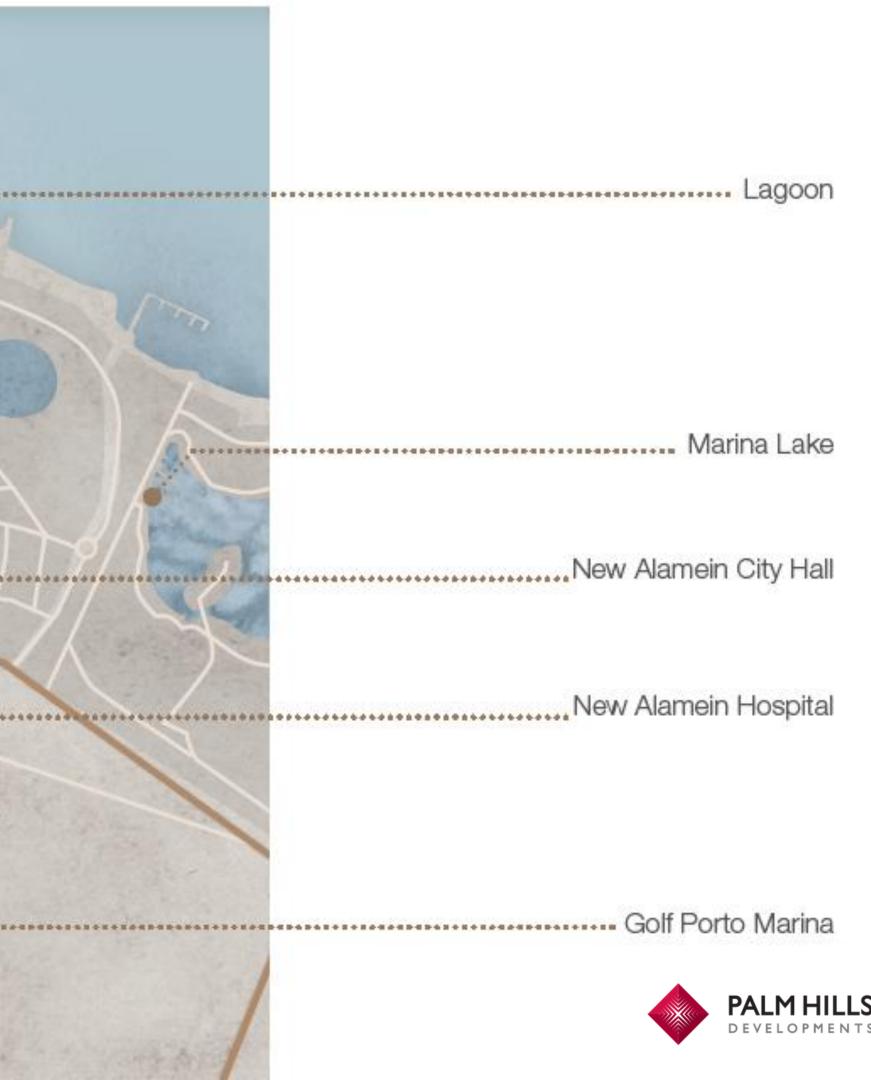

# New Alamein Commercial





## Global site

# analysis



#### • NEW ALAMEIN

Port Said Suez Cairo / New City Cairo Alexandria Hurghada

# Connectivity





#### MEANS OF ARRIVAL TO THE LOCATION:

## Surroundings



## Site Overview







# Design key

# elements





# Restaurant Terraces

#### URBAN DECK

The main feature of the scheme, The Terraces are a beautiful way to give the customer a little taste of Mediterranean indulgence. Inspired by luxury yachts and exclusive marine decks, they invite the guests to enjoy the food and restaurant offer while allowing them to appreciate the stunning views to the lagoon.













## accessibility





Customer pedestrian accessibility from the Promenade side Lagoon walk

## Façade design

3D section Section A





Restaurant

Retail

### Ground floor circulation





#### Ground floor layout



### First floor layout





## Second floor layout



#### Lagoon side outdoor experience







#### Main entrance







# Complex overview











# THA