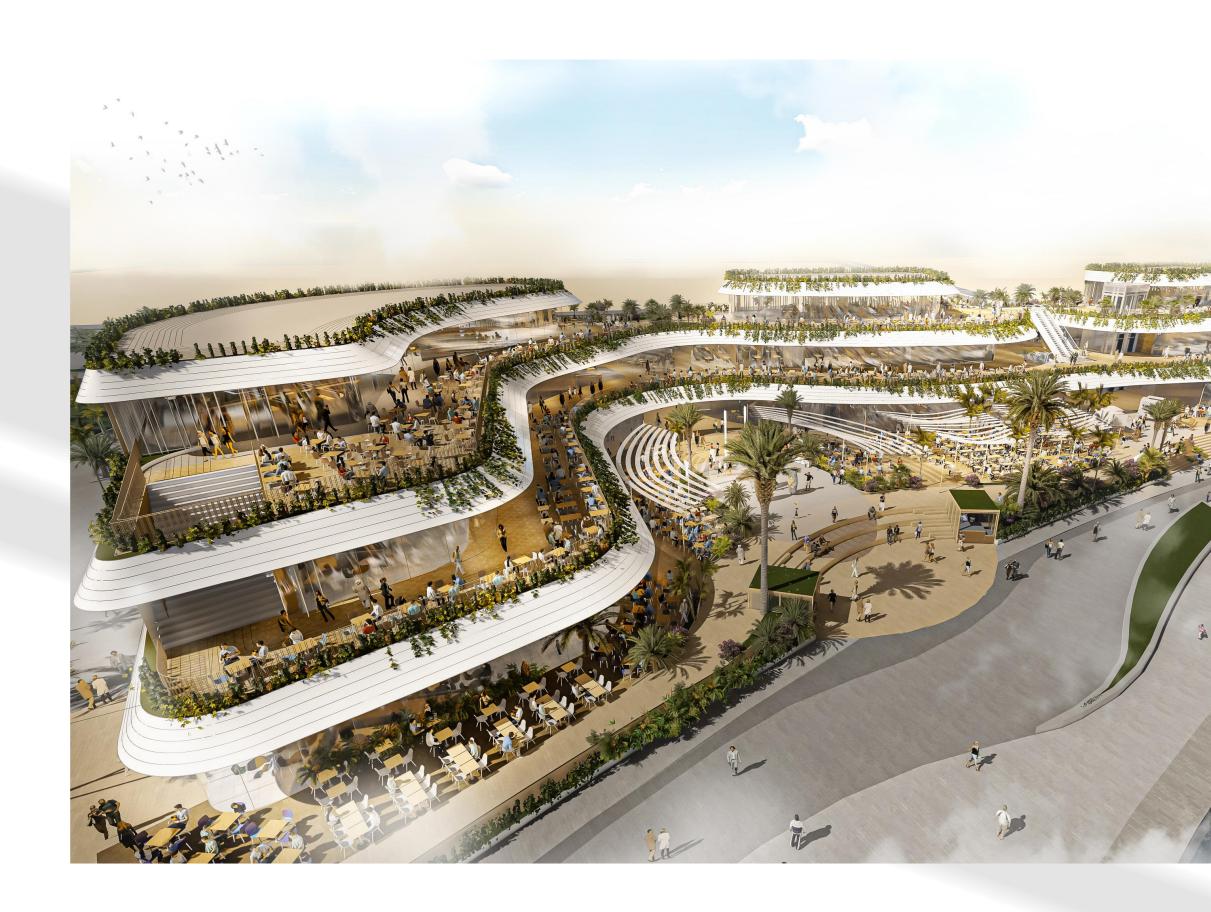

# Restaurant Terraces

#### URBAN DECK

The main feature of the scheme, The Terraces are a beautiful way to give the customer a little taste of Mediterranean indulgence. Inspired by luxury yachts and exclusive marine decks, they invite the guests to enjoy the food and restaurant offer while allowing them to appreciate the stunning views to the lagoon.