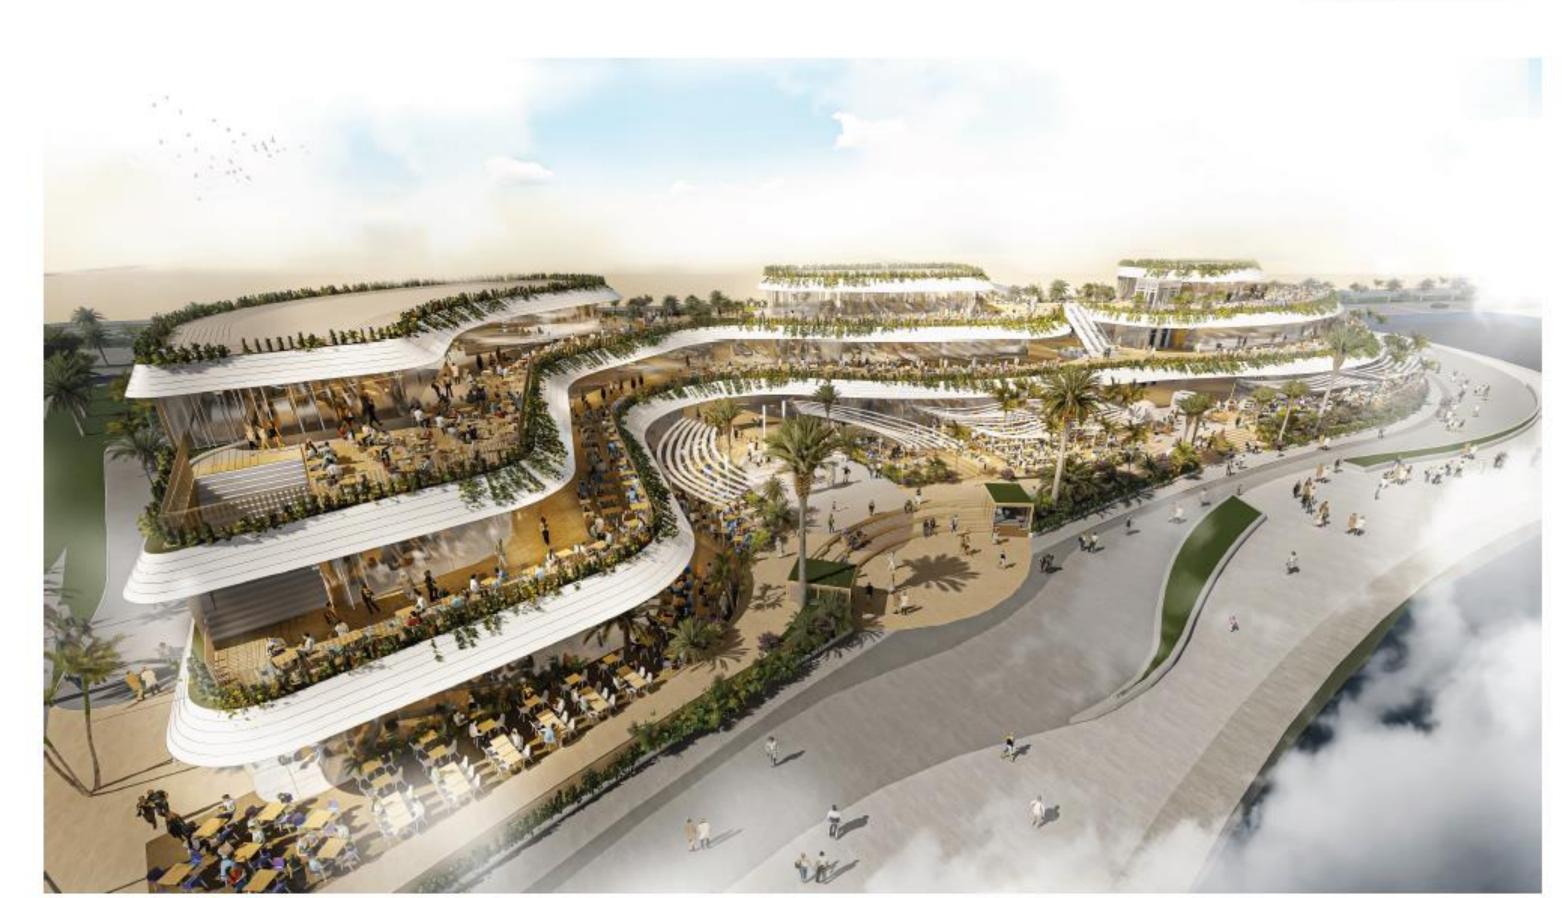

# Restaurant Terraces

#### URBAN DECK

The main feature of the scheme, The Terraces are a beautiful way to give the customer a little taste of Mediterranean indulgence. Inspired by luxury yachts and exclusive marine decks, they invite the guests to enjoy the food and restaurant offer while allowing them to appreciate the stunning views to the lagoon.