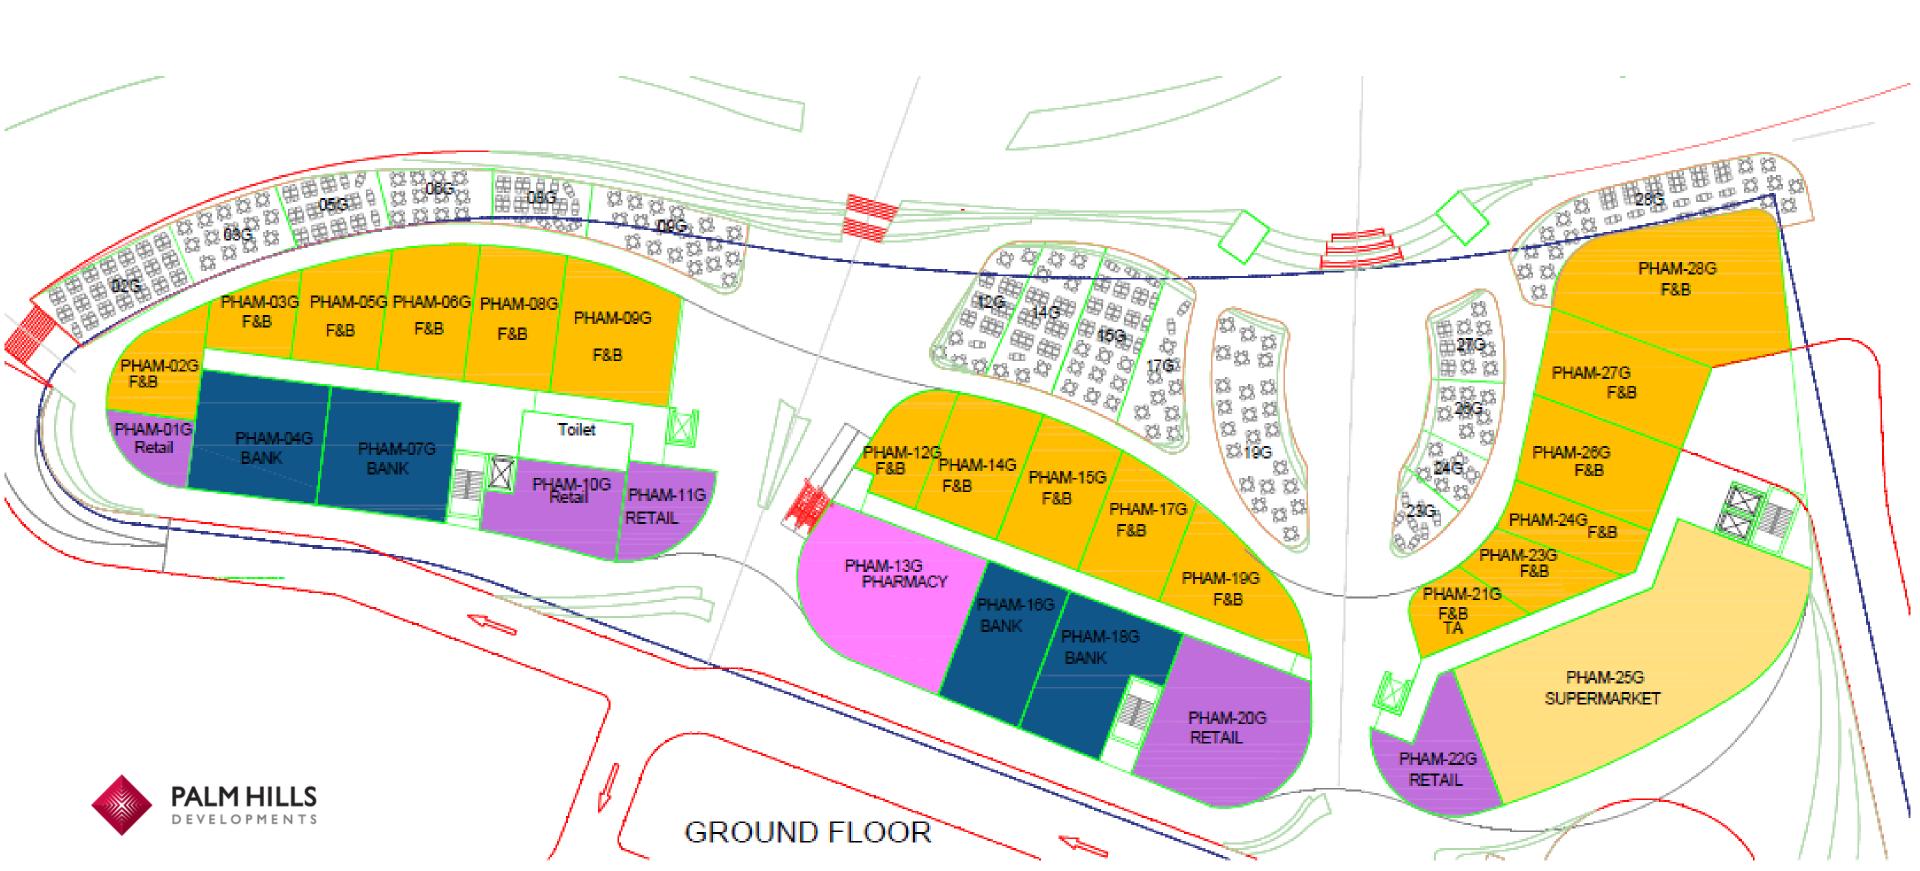

#### • NEW ALAMEIN

Port Said Suez Cairo / New City Cairo Alexandria Hurghada

# Connectivity





#### MEANS OF ARRIVAL TO THE LOCATION:

## Surroundings



## Site Overview







# Design key

# elements





# Restaurant Terraces

#### URBAN DECK

The main feature of the scheme, The Terraces are a beautiful way to give the customer a little taste of Mediterranean indulgence. Inspired by luxury yachts and exclusive marine decks, they invite the guests to enjoy the food and restaurant offer while allowing them to appreciate the stunning views to the lagoon.













## accessibility





Customer pedestrian accessibility from the Promenade side Lagoon walk

## Façade design

3D section Section A





Restaurant

Retail

### Ground floor circulation





#### Ground floor layout



### First floor layout





## Second floor layout



#### Lagoon side outdoor experience







#### Main entrance







# Complex overview











# THANK YOU