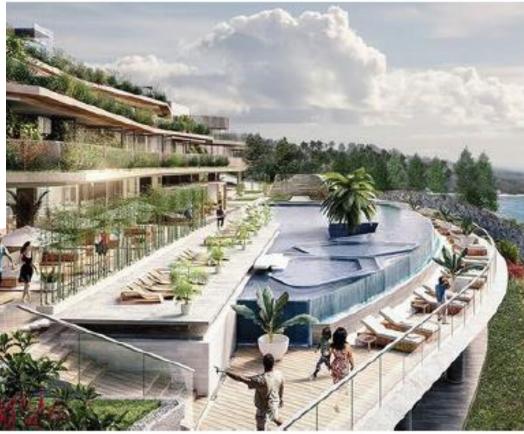

# Restaurant Terraces

#### URBAN DECK

The main feature of the scheme, The Terraces are a beautiful way to give the customer a little taste of Mediterranean indulgence. Inspired by luxury yachts and exclusive marine decks, they invite the guests to enjoy the food and restaurant offer while allowing them to appreciate the stunning views to the lagoon.