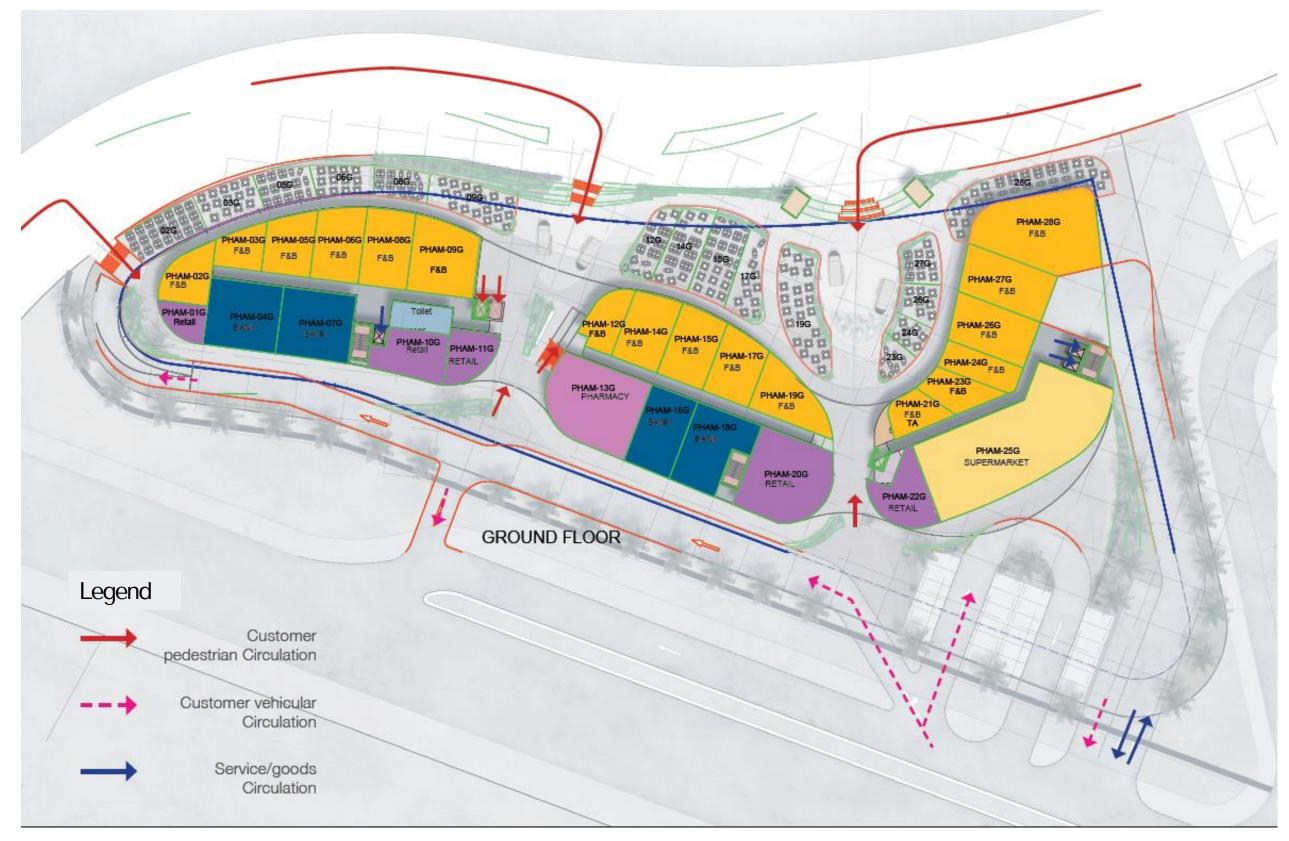

## Global site

# analysis



#### • NEW ALAMEIN

Port Said Suez Cairo / New City Cairo Alexandria Hurghada

# Connectivity





#### MEANS OF ARRIVAL TO THE LOCATION:

## Surroundings



## Site Overview







# Design key

# elements





# Restaurant Terraces

#### URBAN DECK

The main feature of the scheme, The Terraces are a beautiful way to give the customer a little taste of Mediterranean indulgence. Inspired by luxury yachts and exclusive marine decks, they invite the guests to enjoy the food and restaurant offer while allowing them to appreciate the stunning views to the lagoon.













## accessibility





Customer pedestrian accessibility from the Promenade side Lagoon walk

## Façade design

3D section Section A





Restaurant

Retail

### Ground floor circulation





#### Ground floor layout



### First floor layout





## Second floor layout



#### Lagoon side outdoor experience







#### Main entrance







# Complex overview











# THANK YOU