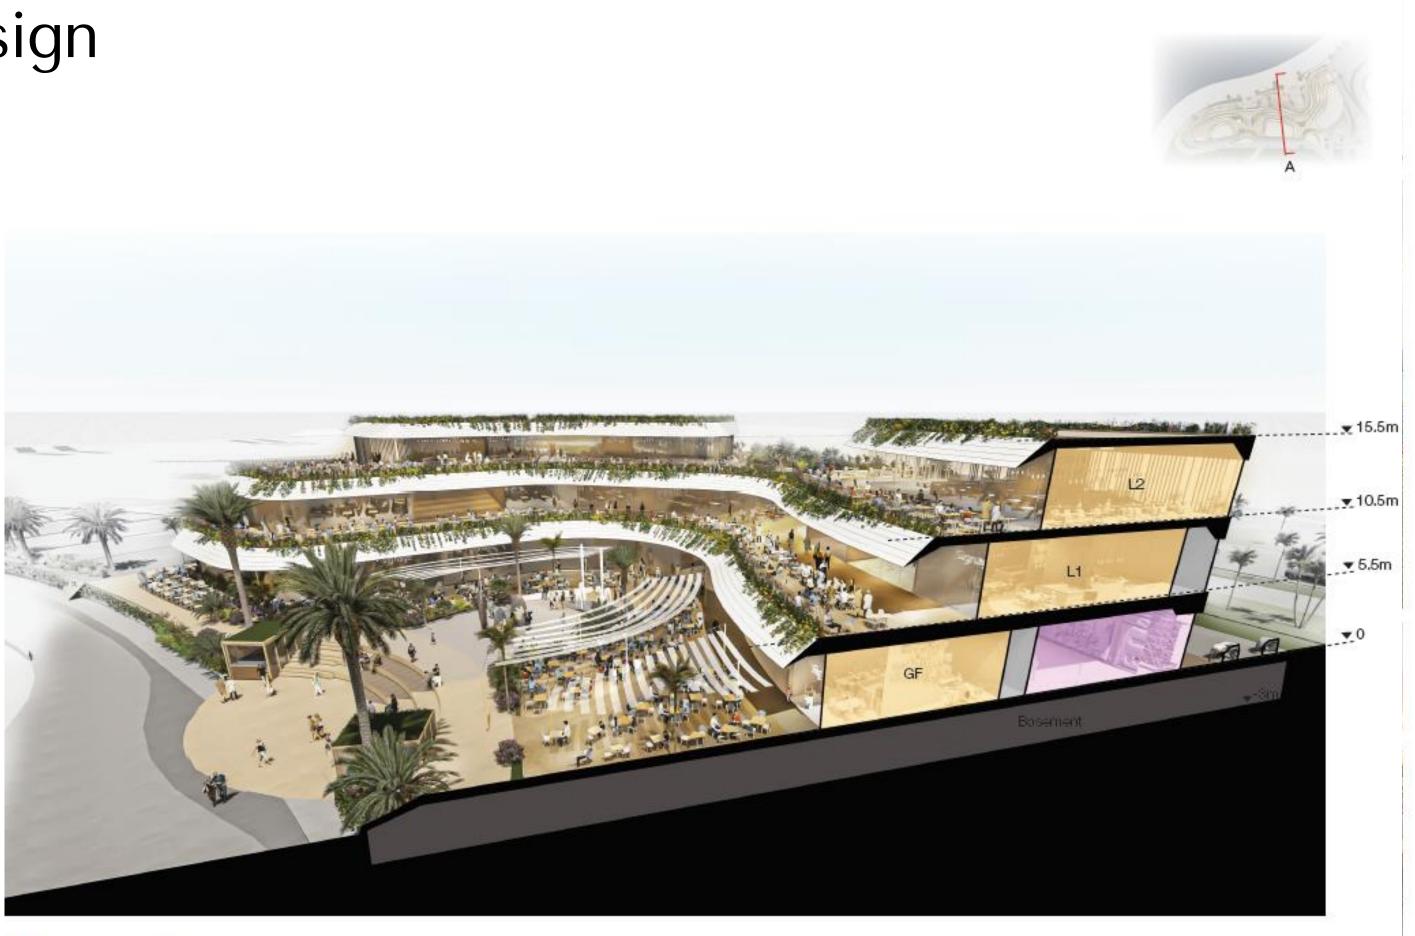

# New Alamein Commercial





## Global site

# analysis



#### • NEW ALAMEIN

Port Said Suez Cairo / New City Cairo Alexandria Hurghada

# Connectivity





#### MEANS OF ARRIVAL TO THE LOCATION:

## Surroundings



## Site Overview







# Design key

# elements





# Restaurant Terraces

#### URBAN DECK

The main feature of the scheme, The Terraces are a beautiful way to give the customer a little taste of Mediterranean indulgence. Inspired by luxury yachts and exclusive marine decks, they invite the guests to enjoy the food and restaurant offer while allowing them to appreciate the stunning views to the lagoon.













## accessibility





Customer pedestrian accessibility from the Promenade side Lagoon walk

## Façade design

3D section Section A





Restaurant

Retail

### Ground floor circulation





#### Ground floor layout



### First floor layout





## Second floor layout



#### Lagoon side outdoor experience







#### Main entrance







# Complex overview











# THANK YOU