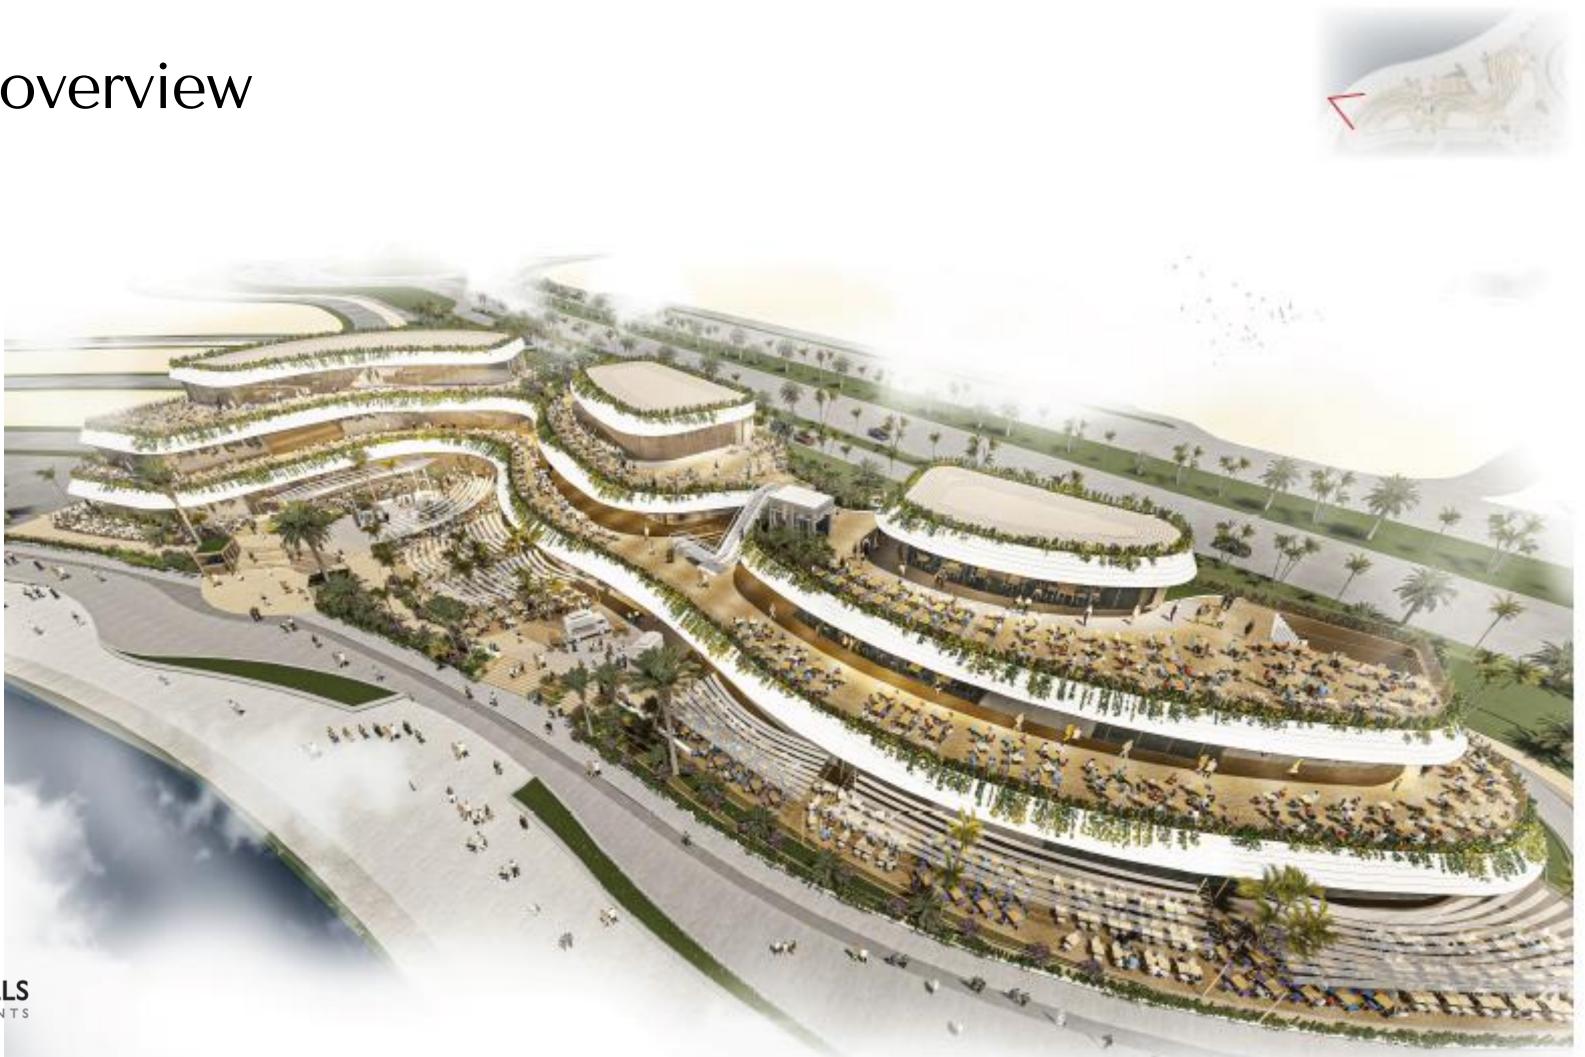

# Complex overview

#### URBAN DECK

The main feature of the scheme, The Terraces are a beautiful way to give the customer a little taste of Mediterranean indulgence. Inspired by luxury yachts and exclusive marine decks, they invite the guests to enjoy the food and restaurant offer while allowing them to appreciate the stunning views to the lagoon.