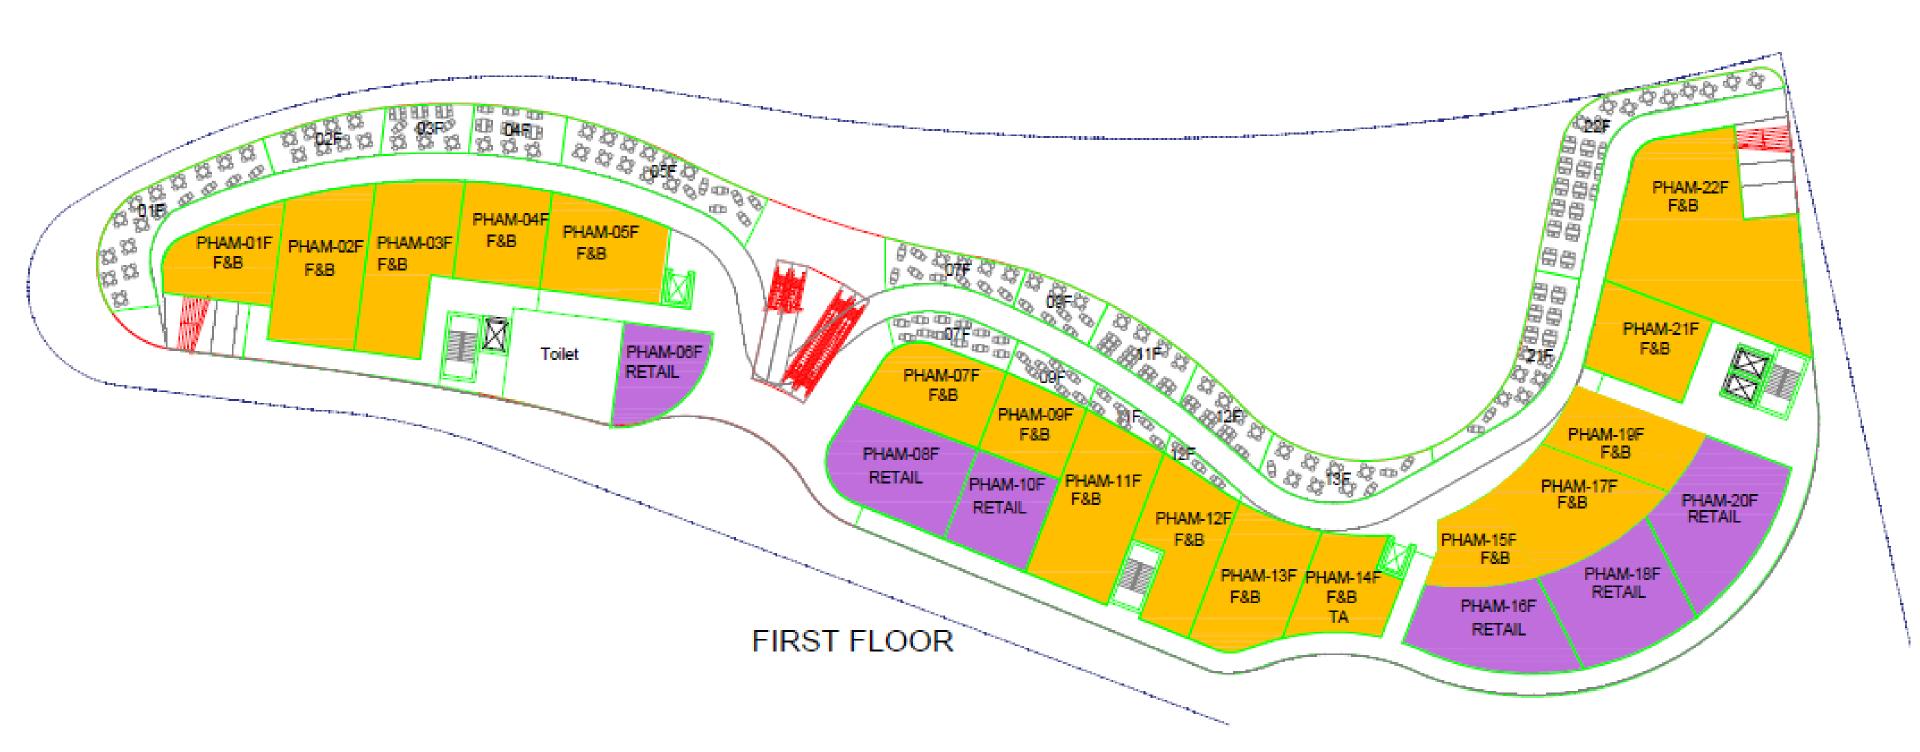

rt Said Suez Cairo / New City Cairo Alexandria Hurghada

# Connectivity





#### MEANS OF ARRIVAL TO THE LOCATION:

## Surroundings



## Site Overview







# Design key

# elements





# Restaurant Terraces

#### URBAN DECK

The main feature of the scheme, The Terraces are a beautiful way to give the customer a little taste of Mediterranean indulgence. Inspired by luxury yachts and exclusive marine decks, they invite the guests to enjoy the food and restaurant offer while allowing them to appreciate the stunning views to the lagoon.













## accessibility





Customer pedestrian accessibility from the Promenade side Lagoon walk

## Façade design

3D section Section A





Restaurant

Retail

### Ground floor circulation





#### Ground floor layout



### First floor layout





## Second floor layout



#### Lagoon side outdoor experience







#### Main entrance







# Complex overview











# THANK YOU