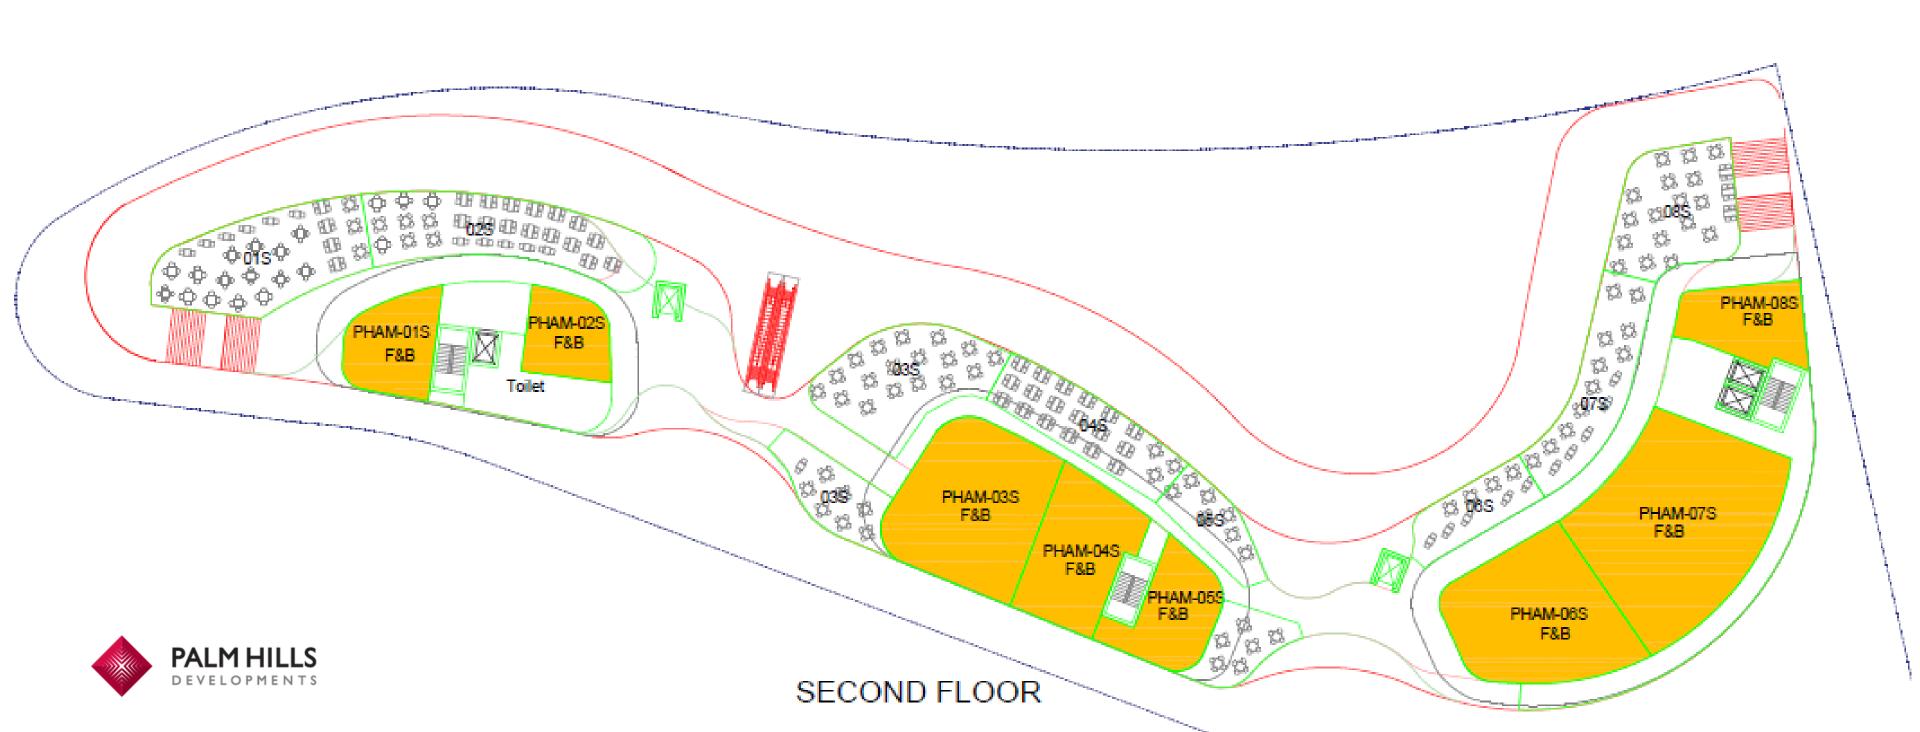

y Cairo Alexandria Hurghada

# Connectivity





#### MEANS OF ARRIVAL TO THE LOCATION:

## Surroundings



## Site Overview







# Design key

# elements





# Restaurant Terraces

#### URBAN DECK

The main feature of the scheme, The Terraces are a beautiful way to give the customer a little taste of Mediterranean indulgence. Inspired by luxury yachts and exclusive marine decks, they invite the guests to enjoy the food and restaurant offer while allowing them to appreciate the stunning views to the lagoon.













## accessibility





Customer pedestrian accessibility from the Promenade side Lagoon walk

## Façade design

3D section Section A





Restaurant

Retail

### Ground floor circulation





#### Ground floor layout



### First floor layout





## Second floor layout



#### Lagoon side outdoor experience







#### Main entrance







# Complex overview











# THANK YOU