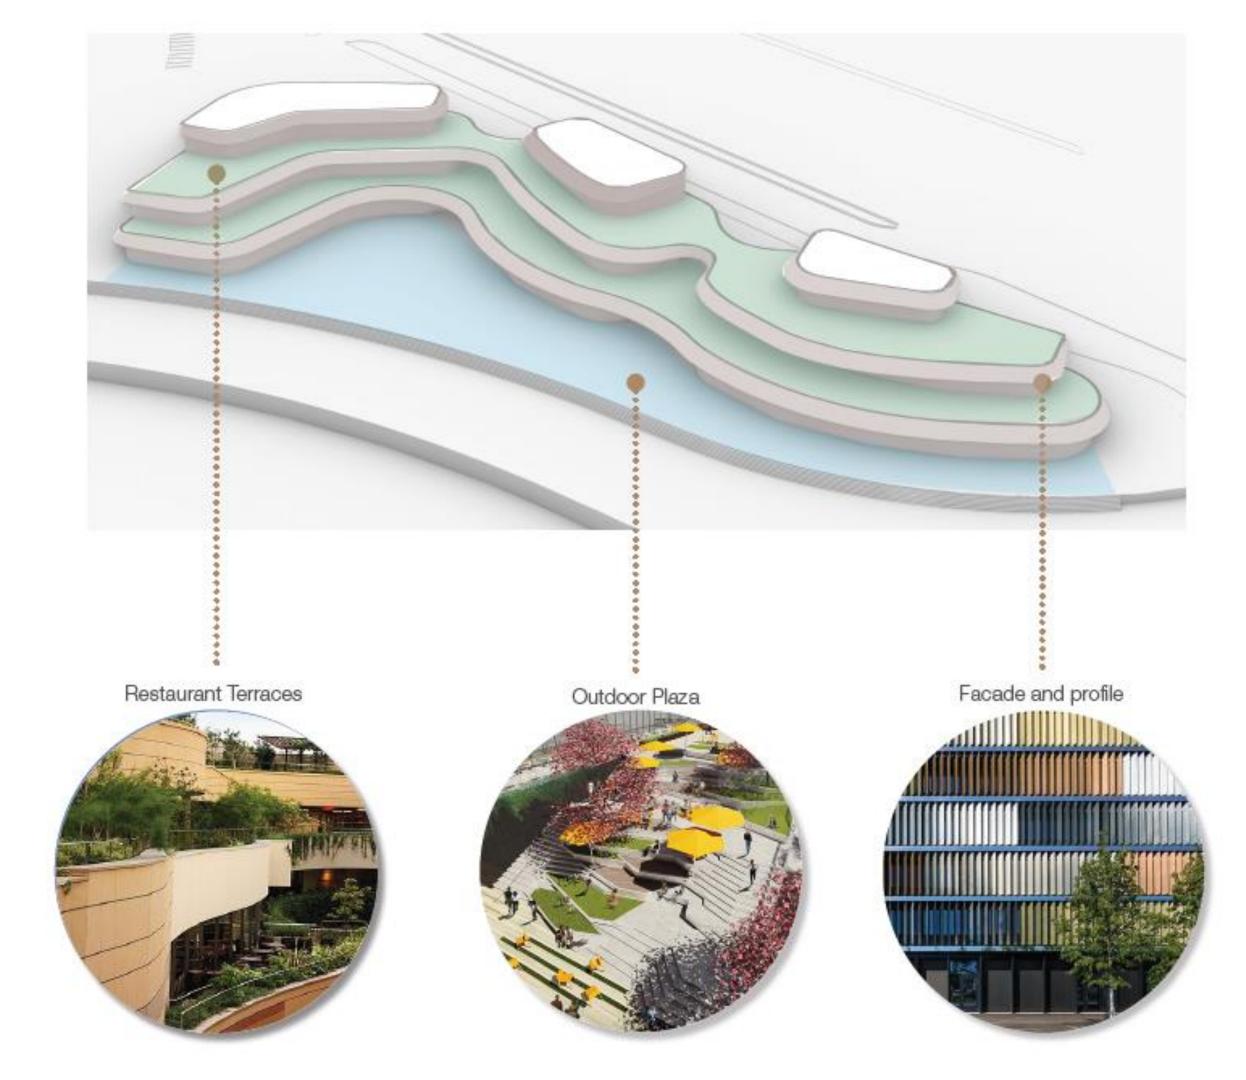

# Restaurant Terraces

#### URBAN DECK

The main feature of the scheme, The Terraces are a beautiful way to give the customer a little taste of Mediterranean indulgence. Inspired by luxury yachts and exclusive marine decks, they invite the guests to enjoy the food and restaurant offer while allowing them to appreciate the stunning views to the lagoon.