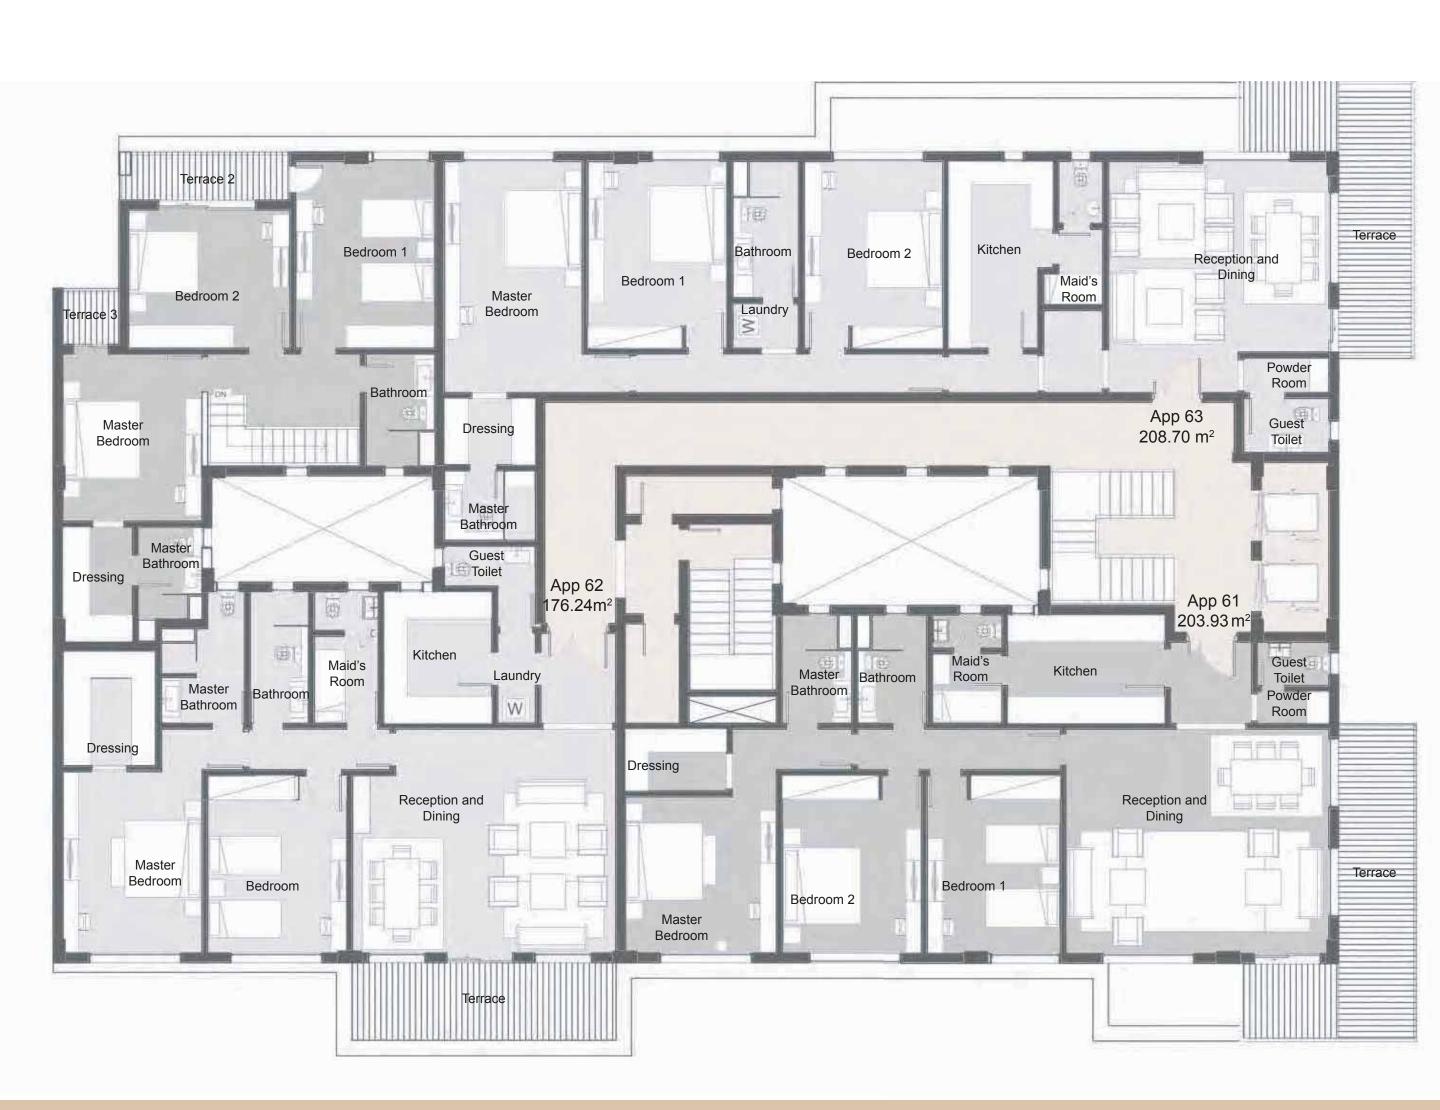

#### Sixth Floor

**APARTMENT 61** 3.80 m x 4.90 m - 3.00 m x 5.80 m Reception & Dining 3.60 m x 4.60 m Bedroom I 3.40 m x 4.60 m Bedroom 2 3.90 m x 4.10 m Master Bedroom **Dressing Room** 2.60 m x 1.60 m  $1.80 \text{ m} \times 2.80 \text{ m}$ Master Bedroom Toilet 1.80 m x 2.80 m Bathroom 4.10 m x 2.80 m Kitchen Maid's Room  $1.80 \text{ m} \times 1.80 \text{ m}$ Maid's Room Toilet  $1.80 \text{ m} \times 0.90 \text{ m}$ Guest Bathroom - Powder Room  $1.90 \text{ m} \times 1.10 \text{ m} - 0.85 \text{ m} \times 1.15 \text{ m}$ 2.00 m x 2.50 m - 2.00 m x 8.00 m Terrace

| APARTMENT 62          |                                   |
|-----------------------|-----------------------------------|
| Reception & Dining    | 6.80 m x 4.60 m                   |
| Bedroom I             | 3.60 m x 4.60 m                   |
| Master Bedroom        | 3.60 m x 4.70 m                   |
| Dressing Room         | 2.40 m × 3.00 m                   |
| Master Bedroom Toilet | 2.20 m x 3.40 m                   |
| Bathroom              | 1.50 m × 3.40 m                   |
| Maid's Room           | 1.70 m x 2.30 m                   |
| Maid's Room Toilet    | 1.70 m × 1.00 m                   |
| Kitchen - Laundry     | 2.80 m × 3.40 m - 1.00 m × 1.00 m |
| Guest Bathroom        | 2.40 m × 1.00 m                   |
| Terrace               | 2.00 m x 6.85 m                   |
|                       | =,00 × 0.00                       |

**Apartment 61** 205.85 m<sup>2</sup> 177.89 m<sup>2</sup> Apartment 62 210.66 m<sup>2</sup> Apartment 63

| APARTMENT 63                 |                                   |
|------------------------------|-----------------------------------|
| Reception & Dining           | 5.70 m × 4.90 m                   |
| Bedroom I                    | 3.60 m x 4.80 m                   |
| Bedroom 2                    | 3.60 m × 4.80 m                   |
| Master Bedroom               | 3.60 m × 6.00 m                   |
| Dressing Room                | 2.40 m × 1.70 m                   |
| Master Bedroom Toilet        | 2.40 m × 1.80 m                   |
| Kitchen                      | 2.70 m x 4.80 m                   |
| Bathroom - Laundry           | 1.70 m × 3.50 m - 0.80 m × 1.20 m |
| Maid's Room                  | 1.15 m x 1.90 m                   |
| Maid's Bathroom              | 1.10 m x 1.60 m                   |
| Guest Bathroom - Powder Room | 2.20 m × 1.40 m - 1.14 m × 0.90 m |
| Terrace                      | 2.00 m × 7.00 m - 2.50 m × 1.90 m |