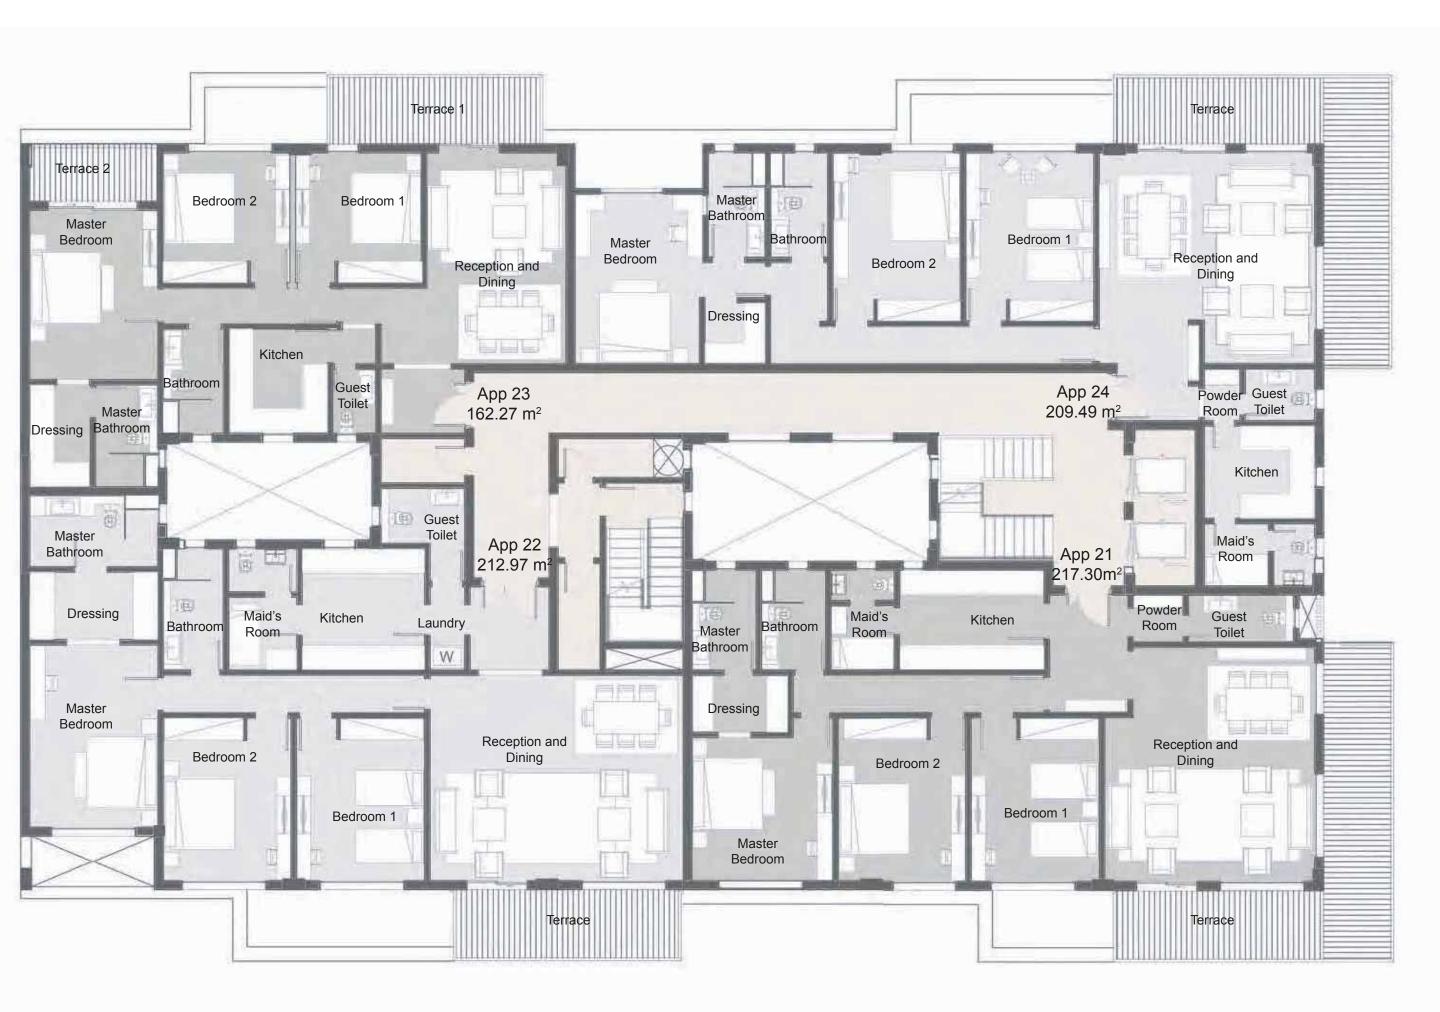

#### Second Floor

217.23 m<sup>2</sup> **Apartment 21 Apartment 22** 212.91m<sup>2</sup> **Apartment 23** 162.22 m<sup>2</sup> 209.42 m<sup>2</sup> **Apartment 24** 

| APARTMENT 21                 |                                        |
|------------------------------|----------------------------------------|
| Reception & Dining           | 5.90 m x 4.60 m - 5.10 m x 2.00 m      |
| Bedroom I                    | 3.60 m × 4.60 m                        |
| Bedroom 2                    | 3.60 m × 4.60 m                        |
| Master Bedroom               | 4.00 m × 4.10 m                        |
| Dressing room                | 2.70 m × 1.60 m                        |
| Master Bedroom Toilet        | $1.80 \text{ m} \times 2.80 \text{ m}$ |
| Bathroom                     | 1.80 m × 2.80 m                        |
| Kitchen                      | 4.10 m × 2.80 m                        |
| Maid's room                  | 1.80 m × 1.80 m                        |
| Maid's Room Toilet           | 1.80 m × 0.90 m                        |
| Guest Bathroom - Powder Room | 2.90 m × 1.30 m - 1.40 m × 0.40 m      |
| Terrace                      | 5.80 m × 1.90 m - 1.90 m × 8.80 m      |
|                              |                                        |

| APARTMENT 22            |                                                                               |
|-------------------------|-------------------------------------------------------------------------------|
| Reception & Dining      | 7.10 m x 5.80 m                                                               |
| Bedroom I               | 3.60 m x 4.60 m                                                               |
| Bedroom 2               | 3.60 m x 4.60 m                                                               |
| Master Bedroom          | 3.60 m x 5.10 m                                                               |
| Dressing Room           | 3.60 m x 1.90 m                                                               |
| Master Bedroom Bathroom | 3.60 m x 2.00 m                                                               |
| Bathroom                | 1.70 m x 3.40 m                                                               |
| Maid's Room             | 1.90 m x 2.00 m                                                               |
| Maid's Room Bathroom    | 1.90 m x 1.20 m                                                               |
| Kitchen - Laundry       | $3.40 \text{ m} \times 3.40 \text{ m} - 1.00 \text{ m} \times 0.75 \text{ m}$ |
| Guest Bathroom          | 2.30 m x 1.60 m                                                               |
| Terrace                 | 6.25 m x 1.90 m                                                               |
|                         |                                                                               |

| APARTMENT 23            |                                   |
|-------------------------|-----------------------------------|
| Reception & Dining      | 3.90 m × 5.90 m                   |
| Bedroom I               | 3.50 m × 3.70 m                   |
| Bedroom 2               | 3.60 m x 3.70 m                   |
| Master Bedroom          | 3.60 m x 4.80 m                   |
| Dressing Room           | 1.70 m x 2.90 m                   |
| Master Bedroom Bathroom | 1.70 m x 2.90 m                   |
| Kitchen                 | 2.80 m × 2.90 m                   |
| Bathroom                | 1.70 m x 2.90 m                   |
| Guest Bathroom          | 1.20 m x 1.80 m                   |
| Terrace1 - Terrace2     | 5.90 m x 1.90 m - 3.60 m x 1.50 m |

| APARTMENT 24                 |                                   |
|------------------------------|-----------------------------------|
| Reception & Dining           | 3.00 m x 4.70 m - 3.10 m x 5.90 m |
| Bedroom I                    | 3.60 m x 4.70 m                   |
| Bedroom 2                    | 3.60 m x 4.70 m                   |
| Bathroom                     | 1.60 m x 2.90 m                   |
| Master Bedroom               | 3.60 m x 4.80 m                   |
| Master Bedroom Toilet        | 1.60 m x 2.90 m                   |
| Dressing Room                | 1.70 m x 1.70 m                   |
| Guest Bathroom - Powder Room | 2.00 m x 1.50 m - 1.00 m x 0.60 m |
| Kitchen                      | 3.10 m x 2.60 m                   |
| Maid's Room                  | 1.80 m x 1.80 m                   |
| Maid's Room Toilet           | 1.20 m x 1.80 m                   |
| Terrace                      | 5.80 m x 1.90 m - 1.90 m x 9.00 m |
|                              |                                   |