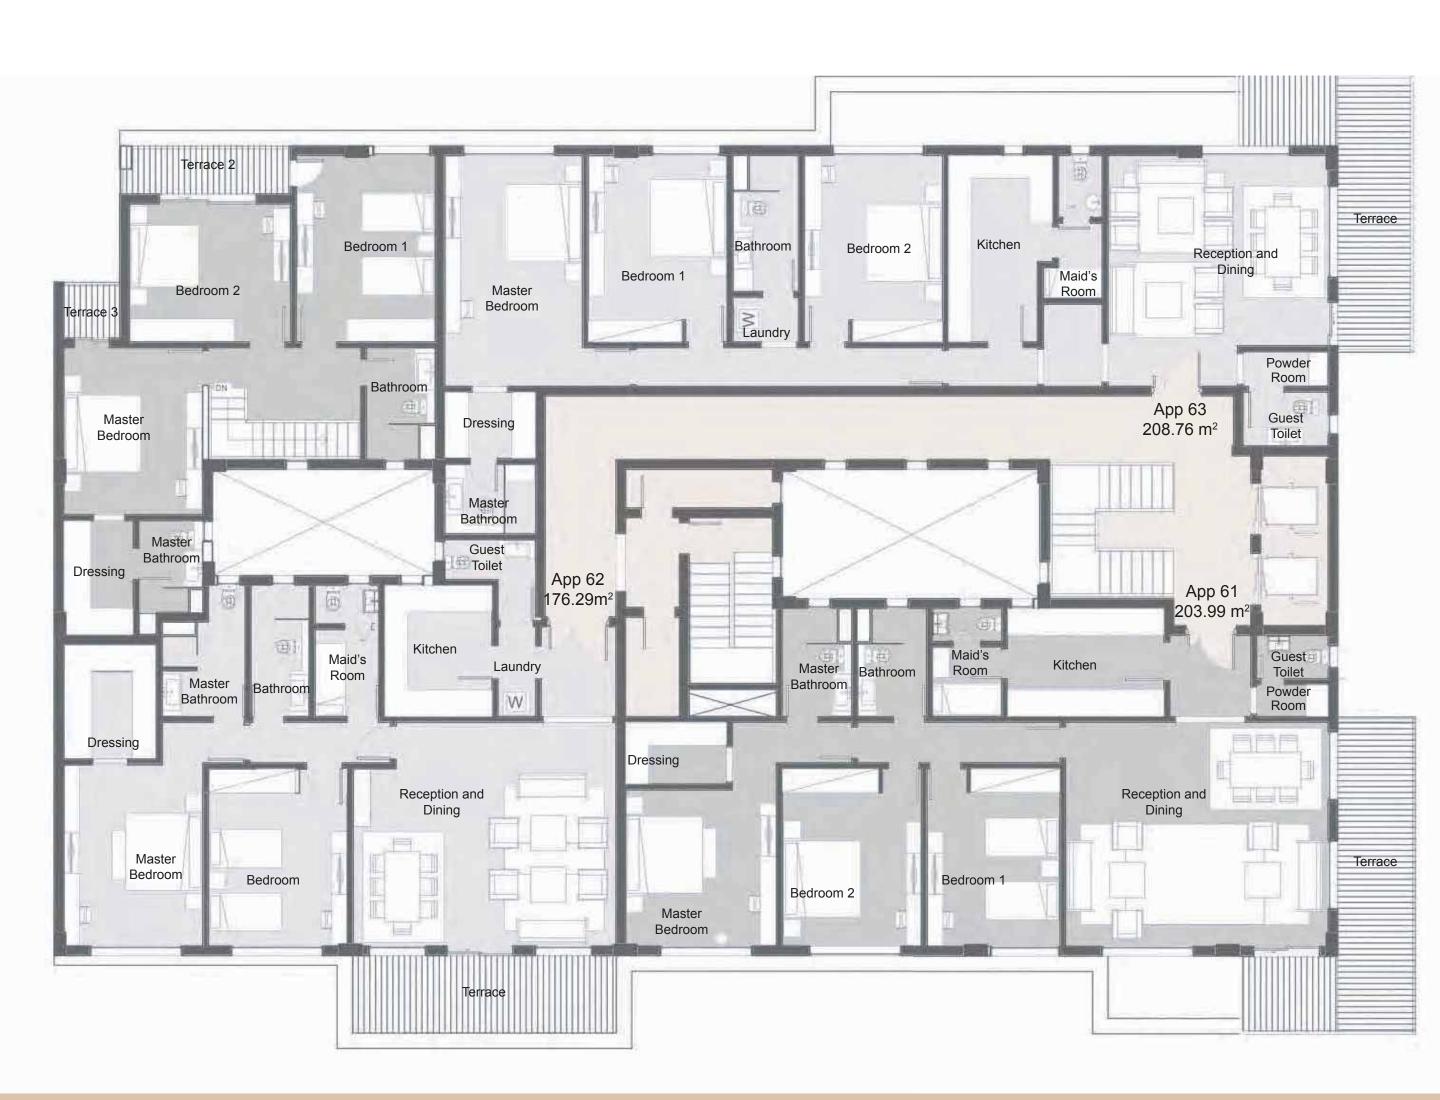

#### Sixth Floor

**APARTMENT 61** 3.80 m x 4.90 m - 3.00 m x 5.80 m Reception & Dining 3.60 m x 4.60 m Bedroom I 3.40 m x 4.60 m Bedroom 2 3.90 m x 4.10 m Master Bedroom **Dressing Room** 2.60 m x 1.60 m  $1.80 \text{ m} \times 2.80 \text{ m}$ Master Bedroom Toilet 1.80 m x 2.80 m Bathroom 4.10 m x 2.80 m Kitchen Maid's Room  $1.80 \text{ m} \times 1.80 \text{ m}$ Maid's Room Toilet  $1.80 \text{ m} \times 0.90 \text{ m}$ Guest Bathroom - Powder Room  $1.90 \text{ m} \times 1.10 \text{ m} - 0.85 \text{ m} \times 1.15 \text{ m}$ 2.00 m x 2.50 m - 2.00 m x 8.00 m Terrace

| APARTMENT 62          |                                   |
|-----------------------|-----------------------------------|
| Reception & Dining    | 6.80 m x 4.60 m                   |
| Bedroom I             | 3.60 m x 4.60 m                   |
| Master Bedroom        | 3.60 m x 4.70 m                   |
| Dressing Room         | 2.40 m × 3.00 m                   |
| Master Bedroom Toilet | 2.20 m x 3.40 m                   |
| Bathroom              | 1.50 m × 3.40 m                   |
| Maid's Room           | 1.70 m x 2.30 m                   |
| Maid's Room Toilet    | 1.70 m × 1.00 m                   |
| Kitchen - Laundry     | 2.80 m × 3.40 m - 1.00 m × 1.00 m |
| Guest Bathroom        | 2.40 m × 1.00 m                   |
| Terrace               | 2.00 m x 6.85 m                   |
|                       | =,00 × 0.00                       |

**Apartment 61** 205.85 m<sup>2</sup> 177.89 m<sup>2</sup> Apartment 62 210.66 m<sup>2</sup> Apartment 63

| APARTMENT 63                 |                                   |
|------------------------------|-----------------------------------|
| Reception & Dining           | 5.70 m × 4.90 m                   |
| Bedroom I                    | 3.60 m x 4.80 m                   |
| Bedroom 2                    | 3.60 m × 4.80 m                   |
| Master Bedroom               | 3.60 m × 6.00 m                   |
| Dressing Room                | 2.40 m × 1.70 m                   |
| Master Bedroom Toilet        | 2.40 m × 1.80 m                   |
| Kitchen                      | 2.70 m x 4.80 m                   |
| Bathroom - Laundry           | 1.70 m × 3.50 m - 0.80 m × 1.20 m |
| Maid's Room                  | 1.15 m x 1.90 m                   |
| Maid's Bathroom              | 1.10 m x 1.60 m                   |
| Guest Bathroom - Powder Room | 2.20 m × 1.40 m - 1.14 m × 0.90 m |
| Terrace                      | 2.00 m × 7.00 m - 2.50 m × 1.90 m |