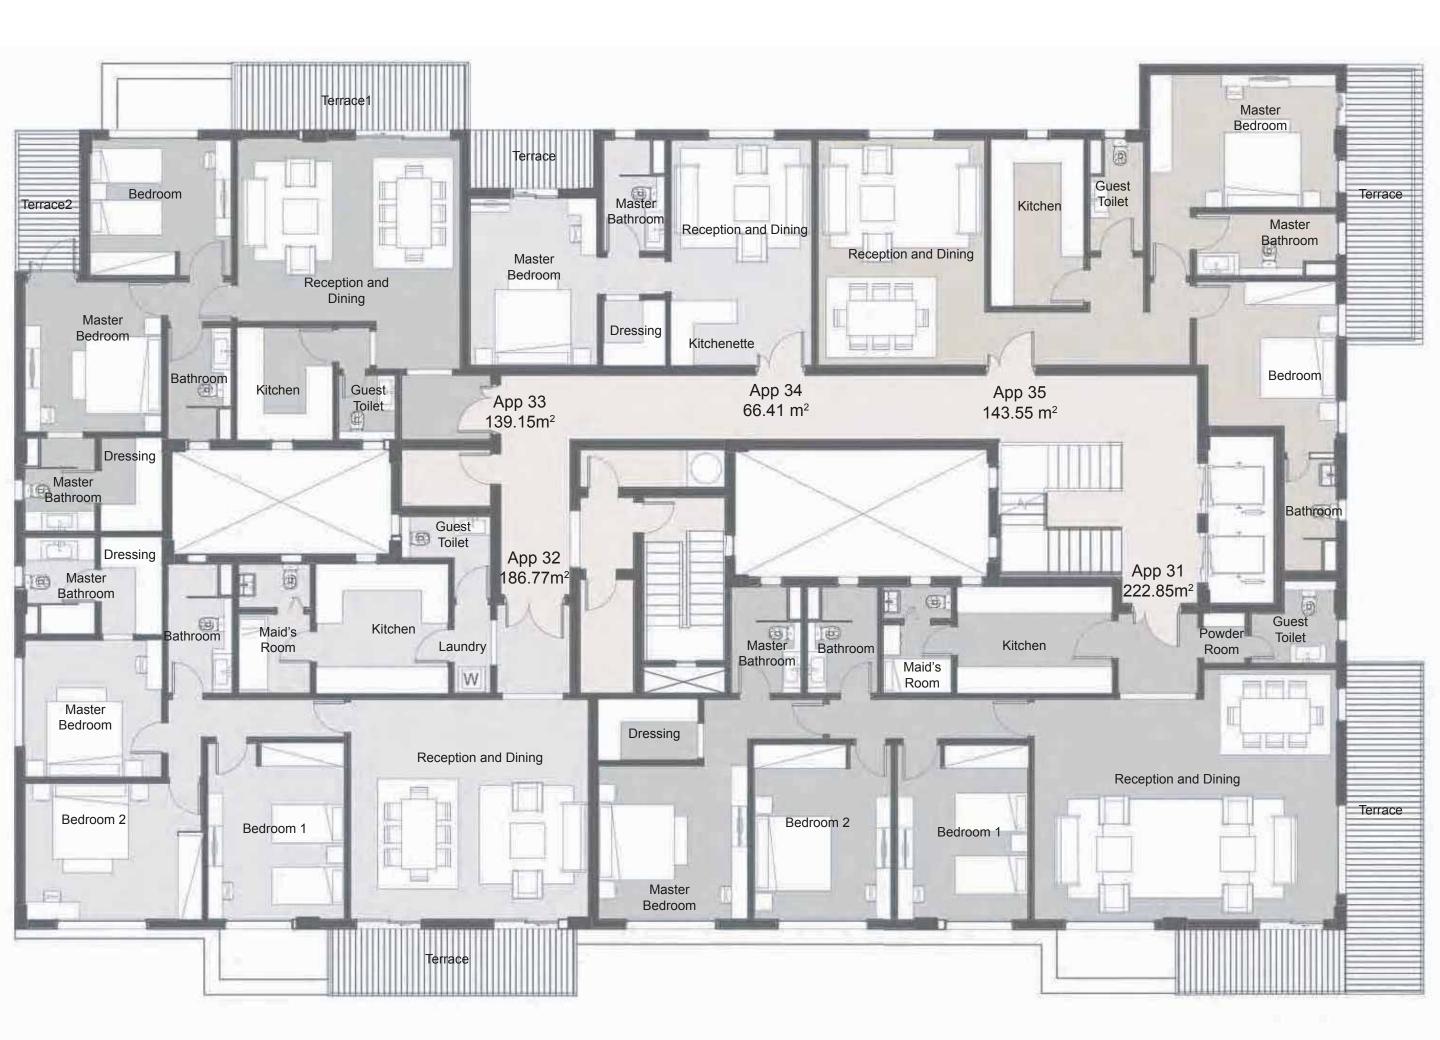

#### Third Floor

225.39 m<sup>2</sup> **Apartment 31 Apartment 32** 190.10 m<sup>2</sup> 139.33 m<sup>2</sup> **Apartment 33** 67.01 m<sup>2</sup> **Apartment 34** 144.87 m<sup>2</sup> **Apartment 35** 

| APARTMENT 31                 |                                        |
|------------------------------|----------------------------------------|
| Reception & Dining           | 4.50 m x 4.80 m - 3.50 m x 6.60 m      |
| Bedroom I                    | $3.40 \text{ m} \times 4.60 \text{ m}$ |
| Bedroom 2                    | 3.60 m x 4.60 m                        |
| Master Bedroom               | 4.10 m x 4.10 m                        |
| Dressing room                | 2.80 m x 1.60 m                        |
| Master Bedroom Toilet        | 1.90 m x 2.80 m                        |
| Bathroom                     | 1.90 m x 2.80 m                        |
| Kitchen                      | 4.10 m × 2.80 m                        |
| Maid's room                  | 1.80 m × 1.80 m                        |
| Maid's Room Toilet           | 1.80 m × 0.90 m                        |
| Guest bathroom - Powder Room | 2.20 m × 2.20 m - 1.10 m × 0.40 m      |
| Terrace                      | 4.35 m × 1.60 m - 1.90 m × 8.40 m      |
|                              |                                        |

| 10.1400               |                                   |
|-----------------------|-----------------------------------|
|                       |                                   |
| APARTMENT 32          |                                   |
| Reception & Dining    | 7.10 m × 4.90 m                   |
| Bedroom               | 3.60 m x 4.60 m                   |
| Master Bedroom        | 3.60 m x 4.30 m                   |
| Dressing Room         | 1.90 m x 2.30 m                   |
| Master Bedroom Toilet | 3.60 m × 1.80 m                   |
| Bathroom              | 2.90 m x 3.40 m                   |
| Study Room            | 2.90 m x 3.40 m                   |
| Kitchen - Laundry     | 3.00 m x 3.40 m - 1.00 m x 0.80 m |
| Guest Bathroom        | 2.30 m x 1.50 m                   |
| Terrace1 - Terrace2   | 6.30 m × 1.60 m - 3.60 m × 1.40 m |
|                       |                                   |

| APARTMENT 33          |                                   |
|-----------------------|-----------------------------------|
| Reception & Dining    | 5.90 m × 4.80 m                   |
| Bedroom               | 3.60 m × 3.70 m                   |
| Master Bedroom        | 3.60 m × 4.20 m                   |
| Dressing Room         | 1.50 m × 2.10 m                   |
| Master Bedroom Toilet | 1.90 m × 2.10 m                   |
| Kitchen               | 2.50 m × 3.00 m                   |
| Bathroom              | 1.70 m × 3.00 m                   |
| Guest Bathroom        | 1.50 m × 1.70 m                   |
| Terrace1 - Terrace2   | 6.00 m × 1.70 m - 1.50 m × 3.65 m |
| APARTMENT 34          |                                   |
| Reception & Dining    | 3.70 m × 3.20 m                   |
| Master Bedroom        | 3.40 m × 4.40 m                   |
| Master Bedroom Toilet | 1.60 m × 2.90 m                   |
| Dressing Room         | 1.70 m x 1.60 m                   |
| Kitchenette           | 1.70 m x 1.70 m                   |
| Terrace               | 3.25 m x 1.40 m                   |
| APARTMENT 35          |                                   |
| Reception & Dining    | 4.40 m × 5.90 m                   |
| Bedroom               | 3.80 m × 3.70 m                   |
| Bedroom Toilet        | 1.40 m × 2.90 m                   |
| Master Bedroom        | 5.00 m × 3.50 m                   |
| Master Bedroom Toilet | 3.70 m × 1.60 m                   |
| Kitchen               | 2.40 m × 4.40 m                   |
| Guest Bathroom        | 1.30 m × 2.90 m                   |
| Terrace               | 1.90 m × 7.00 m                   |