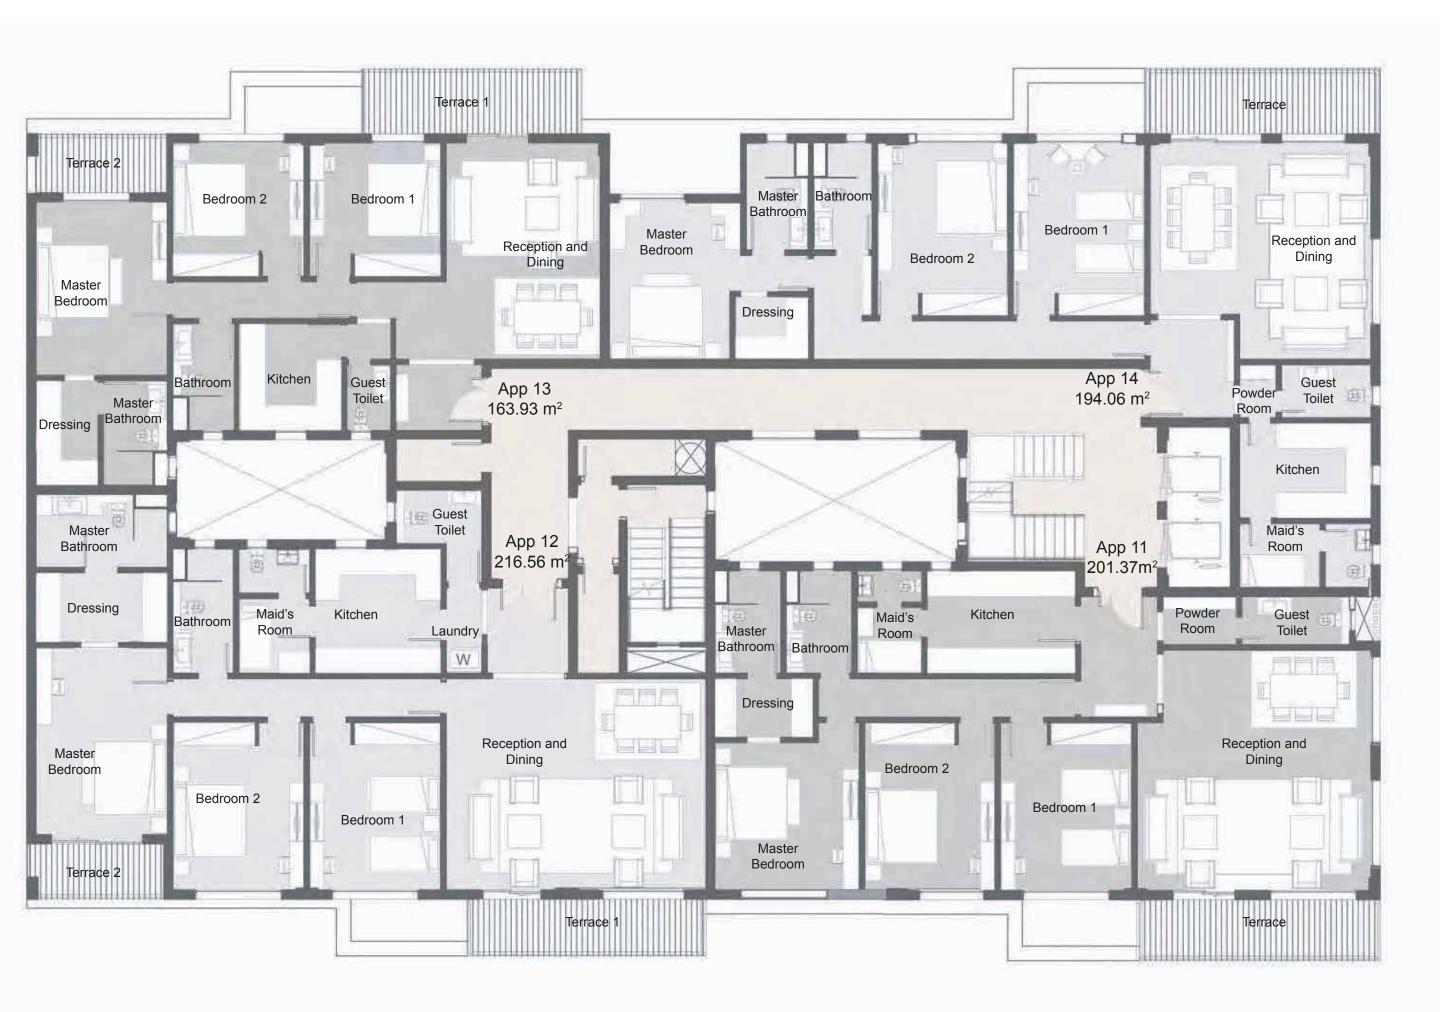

#### First Floor

201.31 m<sup>2</sup> **Apartment 11** 216.49 m<sup>2</sup> **Apartment 12** 163.88 m<sup>2</sup> **Apartment 13** 194.0 m<sup>2</sup> **Apartment 14** 

| APARTMENT II                 |                                        |
|------------------------------|----------------------------------------|
| Reception & Dining           | 6.40 m x 4.60 m - 5.70 m x 2.00 m      |
| Bedroom I                    | 3.60 m x 4.60 m                        |
| Bedroom 2                    | 3.60 m x 4.60 m                        |
| Master Bedroom               | 4.00 m x 4.10 m                        |
| Master Bedroom toilet        | 1.80 m x 2.80 m                        |
| Dressing Room                | 2.70 m x 1.60 m                        |
| Bathroom                     | 1.80 m x 2.80 m                        |
| Kitchen                      | 4.10 m x 2.80 m                        |
| Guest Bathroom - Powder Room | 2.90 m x 1.30 m - 2.00 m x 0.35 m      |
| Maid's Room                  | 1.80 m x 1.80 m                        |
| Maid's Room Toilet           | $1.80 \text{ m} \times 0.90 \text{ m}$ |
| Terrace                      | 6.40 m x 1.55 m                        |
|                              |                                        |

| APARTMENT 12          |                                                                               |
|-----------------------|-------------------------------------------------------------------------------|
| Reception & Dining    | 3.20 m x 4.75 m - 3.90 m x 5.80 m                                             |
| Bedroom I             | 3.60 m x 4.60 m                                                               |
| Bedroom 2             | 3.60 m x 4.60 m                                                               |
| Master Bedroom        | 3.60 m x 5.10 m                                                               |
| Master Bedroom Toilet | 3.60 m x 2.00 m                                                               |
| Dressing Room         | 3.60 m x 1.90 m                                                               |
| Kitchen - Laundry     | $3.40 \text{ m} \times 3.40 \text{ m} - 1.00 \text{ m} \times 0.75 \text{ m}$ |
| Maid's Room           | 1.90 m x 2.00 m                                                               |
| Maid's Room Toilet    | 1.90 m x 1.20 m                                                               |
| Bathroom              | 1.70 m x 3.40 m                                                               |
| Guest Bathroom        | 2.30 m x 1.55 m                                                               |
| Terrace1 - Terrace2   | 6.25 m × 1.50 m - 3.45 m × 1.40 m                                             |
|                       |                                                                               |

| APARTMENT 13          |                                   |
|-----------------------|-----------------------------------|
| Reception & Dining    | 4.20 m × 5.90 m                   |
| Bedroom I             | 3.60 m × 3.70 m                   |
| Bedroom 2             | 3.60 m × 3.70 m                   |
| Master Bedroom        | 3.60 m x 4.80 m                   |
| Master Bedroom Toilet | 1.70 m × 2.90 m                   |
| Dressing Room         | 1.70 m × 2.90 m                   |
| Bathroom              | 1.70 m x 2.90 m                   |
| Guest Bathroom        | 1.20 m x 1.80 m                   |
| Kitchen               | 2.80 m x 2.90 m                   |
| Terrace1 - Terrace2   | 5.90 m x 1.70 m - 3.60 m x 1.50 m |

| APARTMENT 14                 |                                   |
|------------------------------|-----------------------------------|
| Reception & Dining           | 5.90 m x 3.00 m - 4.70 m x 3.00 m |
| Bedroom I                    | 3.60 m x 4.70 m                   |
| Bedroom 2                    | 3.60 m x 4.70 m                   |
| Master Bedroom               | 3.60 m x 4.30 m                   |
| Dressing Room                | 2.00 m x 1.70 m                   |
| Master Bedroom Toilet        | 1.70 m x 2.90 m                   |
| Bathroom                     | 1.60 m x 2.90 m                   |
| Guest Bathroom - Powder Room | 2.50 m x 1.50 m - 1.00 m x 0.55 m |
| Kitchen                      | 3.60 m x 2.60 m                   |
| Maid's Room                  | 2.20 m x 1.80 m                   |
| Maid's Room Toilet           | 1.20 m x 1.80 m                   |
| Terrace                      | 6.20 m x 1.70 m                   |