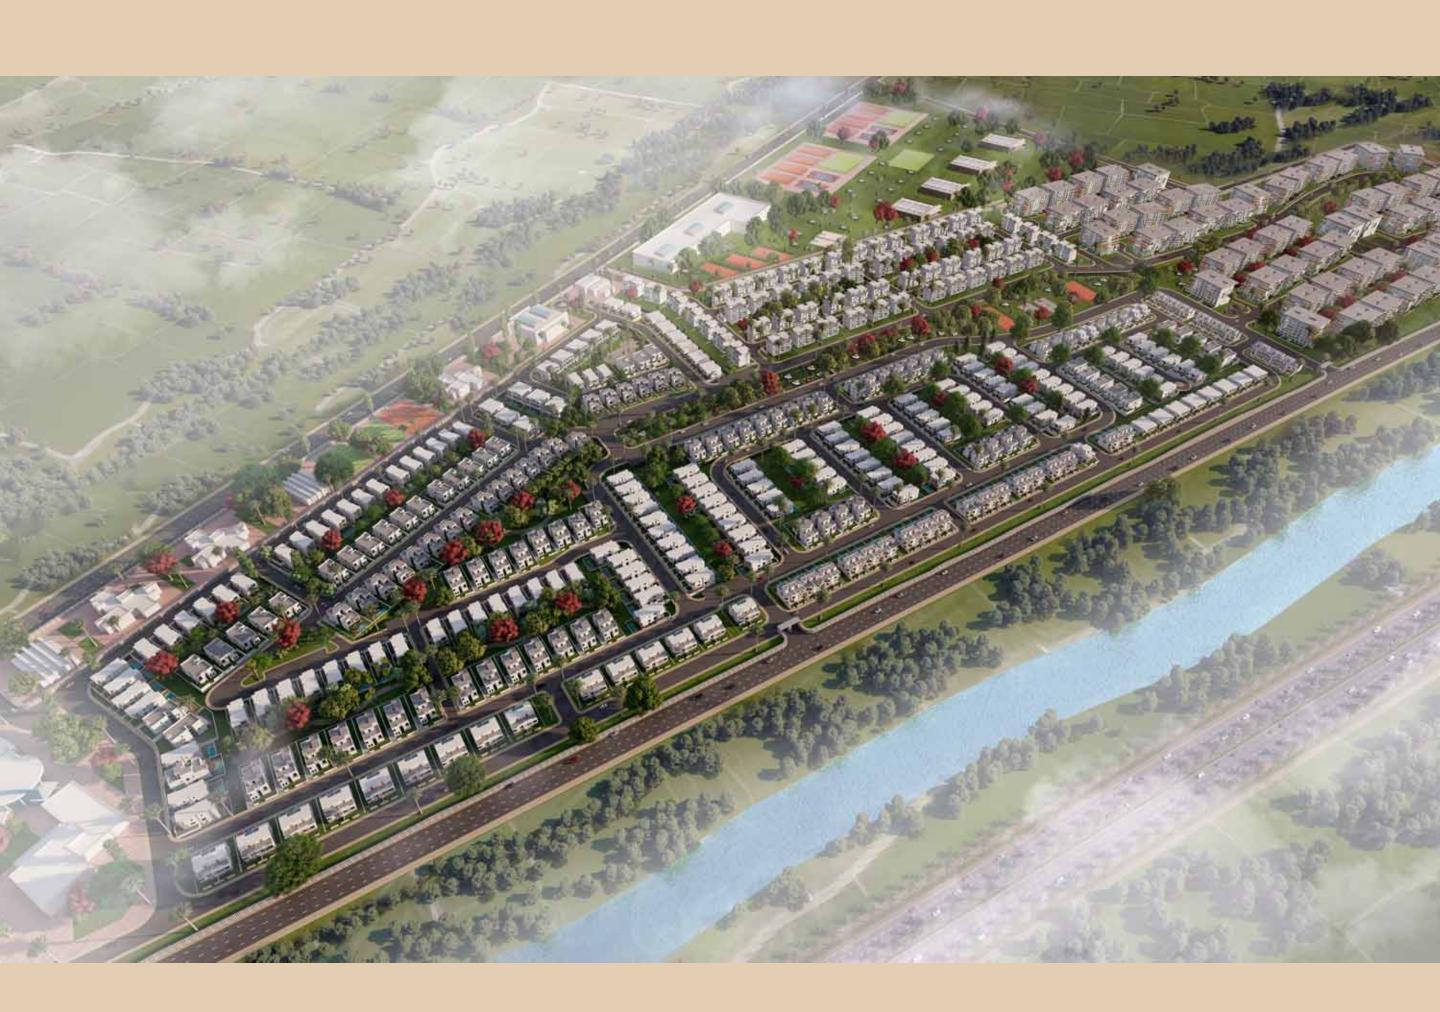

# The Green Spine

Palm Hills Alexandria's backbone and support system; a long green area stretching across one end of the project, incorporating the best features of a park and sports club combined.

Residents can enjoy this common area during anytime of the day, with its many facilities and activity filled features such as jogging and cycling tracks, BBQ and picnic areas, kids playing areas, multipurpose courts, a nursery, gym, and restaurant.

At Palm Hills Alexandria, you can enjoy everything within walking distance.

# A lavish integrated community

Spanning across 160 feddans

# Meticulously designed to meet your needs

Palm Hills Alexandria has been designed to incorporate a fully-operational mix-use commercial area, containing many facilities including an international school, mall, and The Green Spine.

# A Stirring Sense Of Belonging

We bring you Palm Residence, our elegant apartments with areas starting from of 66.56 m² to 205.66 m² ranging from a more cozy one bedroom, to a more spacious three bedroom. The Green Spine, the backbone of our community, links all the clusters together, through an open green space that unifies residents with extraordinary natural scenery and an abundant amount of amenities and activity-filled features.