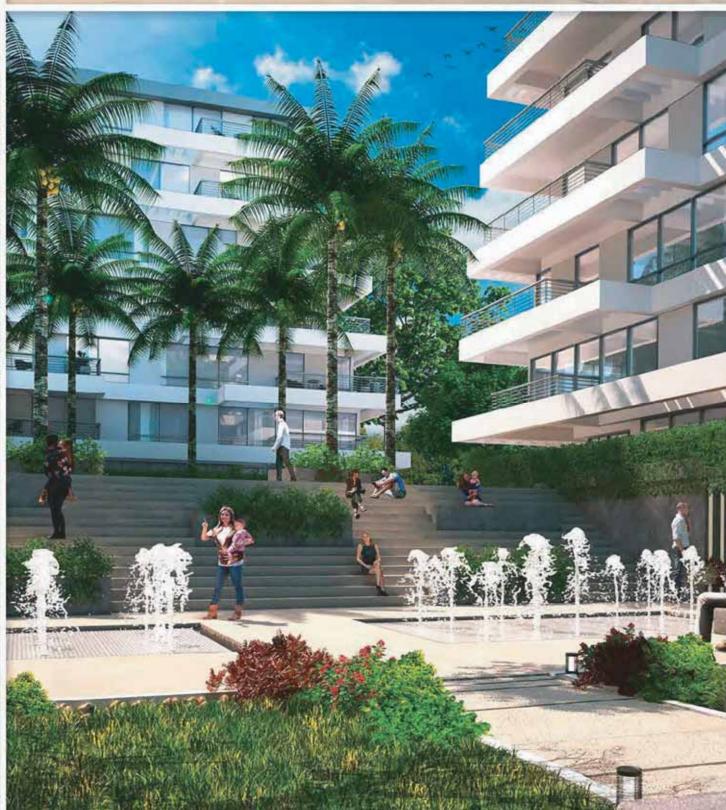

# The Green Spine

Palm Hills Alexandria's backbone and support system; a long green area stretching across one end of the project, incorporating the best features of a park and sports club combined.

Residents can enjoy this common area during anytime of the day, with its many facilities and activity filled features such as jogging and cycling tracks, BBQ and picnic areas, kids playing areas, multipurpose courts, a nursery, gym, and restaurant.

# Meticulously designed to meet your needs

Palm Hills Alexandria has been designed to incorporate a fully-operational mix-use commercial area, containing many facilities including an international school, mall, and The Green Spine.