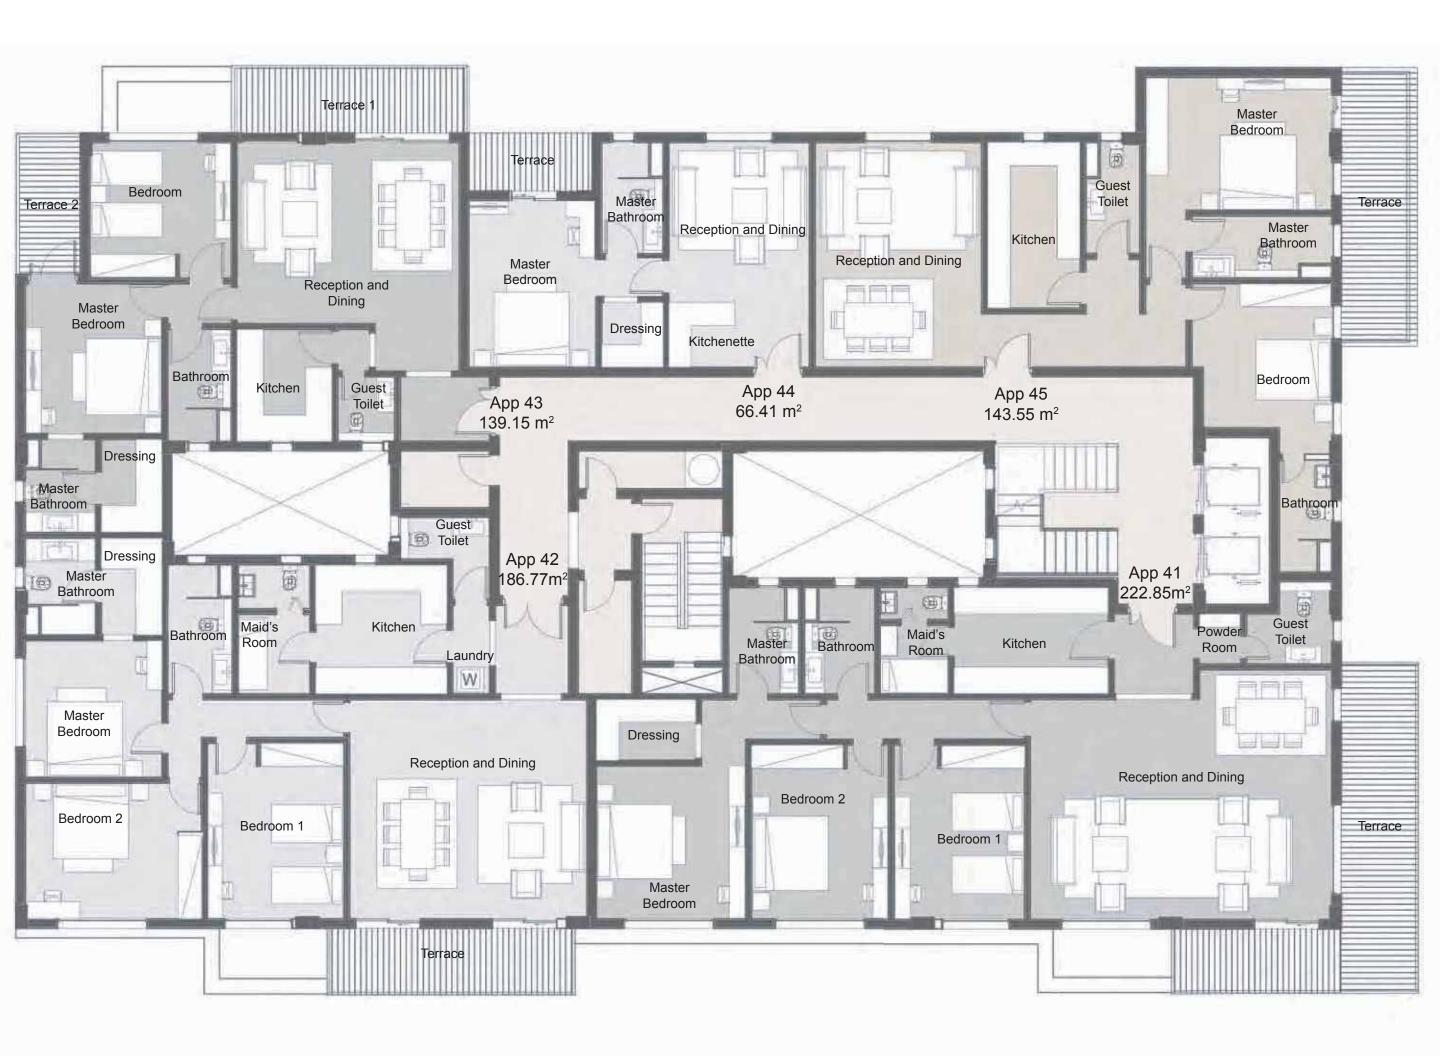

#### Fourth Floor

225.39 m<sup>2</sup> **Apartment 41 Apartment 42** 190.10 m<sup>2</sup> **Apartment 43** 139.33 m<sup>2</sup> 67.01 m<sup>2</sup> **Apartment 44** 144.87 m<sup>2</sup> **Apartment 45** 

| APARTMENT 41                 |                                   |
|------------------------------|-----------------------------------|
| Reception & Dining           | 4.50 m x 4.80 m - 3.50 m x 6.60 m |
| Bedroom I                    | 3.40 m x 4.60 m                   |
| Bedroom 2                    | 3.60 m x 4.60 m                   |
| Master Bedroom               | 4.10 m x 4.10 m                   |
| Dressing room                | 2.80 m x 1.60 m                   |
| Master Bedroom Toilet        | 2.80 m x 1.90 m                   |
| Bathroom                     | 2.80 m x 1.90 m                   |
| Kitchen                      | 4.10 m x 2.80 m                   |
| Maid's Room                  | 1.80 m x 1.80 m                   |
| Maid's Room Toilet           | 1.80 m x 0.90 m                   |
| Guest bathroom - Powder Room | 2.20 m × 2.20 m - 1.10 m × 0.40 m |
| Terrace                      | 4.35 m x 1.60 m - 1.90 m x 8.40 m |
|                              |                                   |

| Terrace               | 4.35 m x 1.60 m - 1.90 m x 8.40 m                                             |
|-----------------------|-------------------------------------------------------------------------------|
|                       |                                                                               |
| APARTMENT 42          |                                                                               |
| Reception & Dining    | 7.10 m × 4.90 m                                                               |
| Bedroom               | 3.60 m x 4.60 m                                                               |
| Master Bedroom        | 3.60 m x 4.30 m                                                               |
| Dressing Room         | 1.90 m x 2.30 m                                                               |
| Master Bedroom Toilet | 3.60 m × 1.80 m                                                               |
| Bathroom              | 2.90 m x 3.40 m                                                               |
| Study Room            | 2.90 m x 3.40 m                                                               |
| Kitchen - Laundry     | $3.00 \text{ m} \times 3.40 \text{ m} - 1.00 \text{ m} \times 0.80 \text{ m}$ |
| Guest Bathroom        | 2.30 m × 1.50 m                                                               |
| Terrace1 - Terrace2   | 6.30 m × 1.60 m - 3.60 m × 1.40 m                                             |
|                       |                                                                               |

| APARTMENT 43          |                                        |
|-----------------------|----------------------------------------|
| Reception & Dining    | 5.90 m x 4.80 m                        |
| Bedroom               | 3.60 m x 3.70 m                        |
| Master Bedroom        | 3.60 m x 4.20 m                        |
| Dressing Room         | $1.50 \text{ m} \times 2.10 \text{ m}$ |
| Master Bedroom Toilet | $1.90 \text{ m} \times 2.10 \text{ m}$ |
| Kitchen               | 2.50 m × 3.00 m                        |
| Bathroom              | $1.70 \text{ m} \times 3.00 \text{ m}$ |
| Guest Bathroom        | 1.50 m x 1.70 m                        |
| Terrace1 - Terrace2   | 6.00 m × 1.70 m - 1.50 m × 3.65 m      |
| APARTMENT 44          |                                        |
| Reception & Dining    | 3.70 m × 3.20 m                        |
| Master Bedroom        | 3.40 m × 4.40 m                        |
| Master Bedroom Toilet | 1.60 m × 2.90 m                        |
| Dressing Room         | 1.70 m x 1.60 m                        |
| Kitchenette           | 1.70 m x 1.70 m                        |
| Terrace               | 3.25 m x 1.40 m                        |
| APARTMENT 45          |                                        |
| Reception & Dining    | 4.40 m x 5.90 m                        |
| Bedroom               | 3.80 m × 3.70 m                        |
| Bedroom Toilet        | 1.40 m × 2.90 m                        |
| Master Bedroom        | 5.00 m × 3.50 m                        |
| Master Bedroom Toilet | 3.70 m × 1.60 m                        |
| Kitchen               | 2.40 m × 4.40 m                        |
| Guest Bathroom        | 1.30 m × 2.90 m                        |
| Terrace               | 1.90 m × 7.00 m                        |