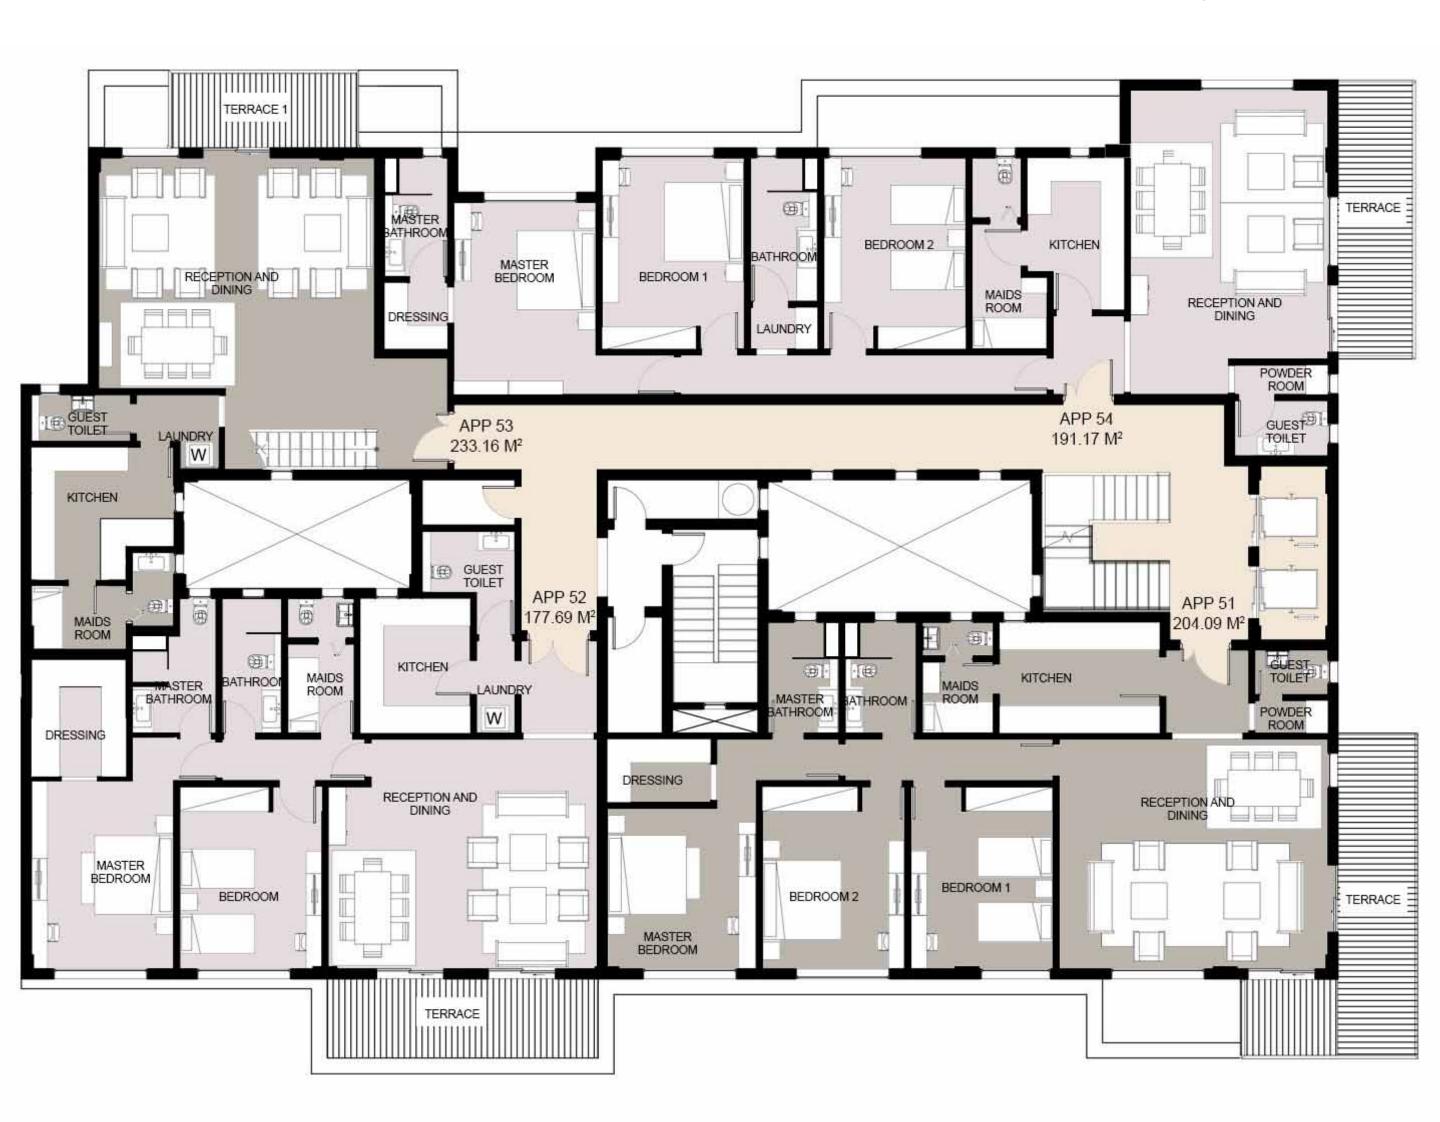

#### Fifth Floor

206.01 m<sup>2</sup> **Apartment 51** 179.36 m<sup>2</sup> **Apartment 52 Apartment 53** 235.35 m<sup>2</sup> 192.97 m<sup>2</sup> **Apartment 54** 

| APARTMENT 51                 |                                        |
|------------------------------|----------------------------------------|
| Reception & Dining           | 3.00 m x 5.80 m - 3.80 m x 4.80 m      |
| Bedroom I                    | 3.60 m x 4.60 m                        |
| Bedroom 2                    | 3.60 m x 4.60 m                        |
| Master Bedroom               | 3.80 m x 4.10 m                        |
| Dressing room                | 2.60 m x 1.60 m                        |
| Master Bedroom Bathroom      | 1.80 m x 2.80 m                        |
| Bathroom                     | $1.80 \text{ m} \times 2.80 \text{ m}$ |
| Kitchen                      | 4.10 m x 2.80 m                        |
| Maid's Room                  | 1.80 m x 1.80 m                        |
| Maid's Room Toilet           | $1.80 \text{ m} \times 0.90 \text{ m}$ |
| Guest Bathroom - Powder Room | 1.90 m x 1.10 m - 0.85 m x 1.15 m      |
| Terrace                      | 2.40 m x 2.00 m - 2.00 m x 8.00 m      |
|                              |                                        |

| APARTMENT 52          |                                        |
|-----------------------|----------------------------------------|
| Reception & Dining    | 6.80 m x 5.80 m                        |
| Bedroom               | 3.60 m x 4.60 m                        |
| Master Bedroom        | 3.60 m x 4.80 m                        |
| Dressing Room         | 2.40 m × 3.00 m                        |
| Master Bedroom Toilet | $2.10 \text{ m} \times 3.40 \text{ m}$ |
| Bathroom              | $1.50 \text{ m} \times 3.40 \text{ m}$ |
| Maid's Room           | $1.70 \text{ m} \times 2.30 \text{ m}$ |
| Maid's Room Toilet    | 1.70 m x 1.00 m                        |
| Kitchen - Laundry     | 2.80 m × 3.40 m - 1.00 m × 1.00 m      |
| Guest Bathroom        | 2.40 m x 1.60 m                        |
| Terrace               | 6.80 m x 2.00 m                        |
|                       |                                        |

| APARTMENT 53          |                                                                               |
|-----------------------|-------------------------------------------------------------------------------|
| Reception & Dining    | 7.00 m x 5.80 m                                                               |
| Bedroom I             | 3.60 m x 4.20 m                                                               |
| Bedroom 2             | 4.80 m x 3.60 m                                                               |
| Master Bedroom        | 3.60 m x 4.30 m                                                               |
| Dressing Room         | $1.80 \text{ m} \times 3.00 \text{ m}$                                        |
| Master Bedroom Toilet | 1.70 m x 2.40 m                                                               |
| Kitchen - Laundry     | 3.60 m x 3.30 m - 1.00 m x 0.70 m                                             |
| Bathroom              | 1.80 m x 2.90 m                                                               |
| Maid's Room           | 2.40 m x 1.60 m                                                               |
| Maid's Bathroom       | 1.10 m x 1.90 m                                                               |
| Guest Bathroom        | 2.50 m x 1.20 m                                                               |
| Terracel              | 4.65 m x 1.90 m                                                               |
| Terrace2              | 4.30 m x 1.15 m                                                               |
| Terrace3              | 1.45 m x 1.40 m                                                               |
| APARTMENT 54          |                                                                               |
| Reception & Dining    | 5.00 m x 5.80 m - 2.50 m x 1.00 m                                             |
| Bedroom I             | 3.60 m x 4.80 m                                                               |
| Bedroom 2             | 3.60 m × 4.80 m                                                               |
| Master Bedroom        | 3.60 m x 4.90 m                                                               |
| Master Bedroom Toilet | 1.60 m x 3.00 m                                                               |
| Dressing Room         | 1.60 m x 1.70 m                                                               |
| Guest Bathroom        | 2.40 m x 1.40 m                                                               |
| Kitchen               | 2.50 m x 3.80 m                                                               |
| Maid's Room           | 1.90 m x 3.20 m                                                               |
| Maid's Room Toilet    | 1.30 m x 1.50 m                                                               |
| Bathroom - Laundry    | $1.70 \text{ m} \times 3.50 \text{ m} - 0.80 \text{ m} \times 1.00 \text{ m}$ |
| Terrace               | 2.00 m x 6.85 m                                                               |