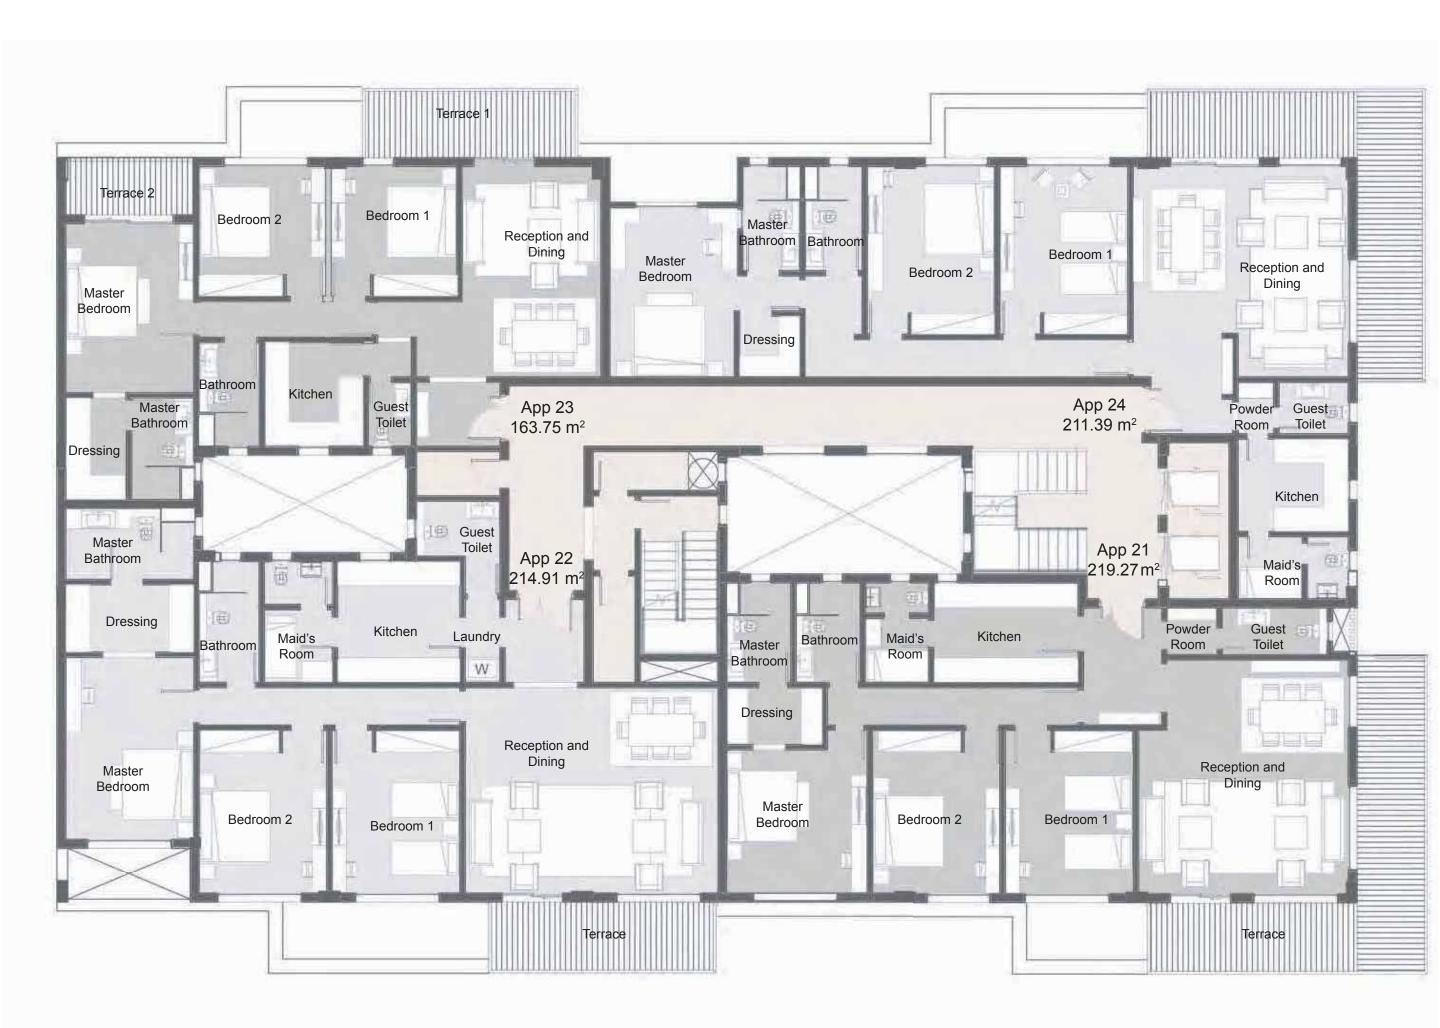

#### Second Floor

219.27 m<sup>2</sup> **Apartment 21** 214.91 m<sup>2</sup> **Apartment 22** 163.75 m<sup>2</sup> **Apartment 23** 211.39 m<sup>2</sup> **Apartment 24** 

| APARTMENT 21                 |                                   |
|------------------------------|-----------------------------------|
| Reception & Dining           | 5.90 m x 4.60 m - 5.10 m x 2.00 m |
| Bedrooml                     | 3.60 m x 4.60 m                   |
| Bedroom2                     | 3.60 m x 4.60 m                   |
| Master Bedroom               | 4.10 m × 4.00 m                   |
| Dressing Room                | 2.70 m x 1.60 m                   |
| Master Bedroom Toilet        | 1.80 m x 2.80 m                   |
| Bathroom                     | 1.80 m x 2.80 m                   |
| Kitchen                      | 4.10 m x 2.80 m                   |
| Maid's Room                  | 1.80 m × 1.80 m                   |
| Maid's Room Toilet           | 1.80 m × 0.90 m                   |
| Guest Bathroom - Powder Room | 2.90 m × 1.30 m - 1.40 m × 0.40 m |
| Terrace1 - Terrace2          | 5.80 m × 1.90 m - 1.90 m × 8.80 m |
|                              |                                   |

| APARTMENT 22          |                                                                               |
|-----------------------|-------------------------------------------------------------------------------|
| Reception & Dining    | 3.10 m × 4.80 m - 4.00 m × 5.75 m                                             |
| Bedroom I             | 3.60 m × 4.60 m                                                               |
| Bedroom 2             | 3.60 m x 4.60 m                                                               |
| Master Bedroom        | 3.60 m × 5.10 m                                                               |
| Dressing Room         | 3.60 m × 1.90 m                                                               |
| Master Bedroom Toilet | 3.60 m × 2.00 m                                                               |
| Bathroom              | $1.70 \text{ m} \times 3.40 \text{ m}$                                        |
| Maid's Room           | 1.90 m × 2.00 m                                                               |
| Maid's Room Toilet    | 1.90 m x 1.20 m                                                               |
| Kitchen - Laundry     | $3.40 \text{ m} \times 3.40 \text{ m} - 1.00 \text{ m} \times 0.70 \text{ m}$ |
| Guest Bathroom        | 2.30 m x 1.60 m                                                               |
| Terrace               | 6.25 m x 1.90 m                                                               |
|                       |                                                                               |

| APARTMENT 23          |                                   |
|-----------------------|-----------------------------------|
| Reception & Dining    | 3.90 m x 5.90 m                   |
| Bedroom I             | 3.70 m × 3.50 m                   |
| Bedroom 2             | 3.60 m x 3.70 m                   |
| Master Bedroom        | 3.60 m x 4.80 m                   |
| Dressing Room         | 1.70 m x 2.90 m                   |
| Master Bedroom Toilet | 1.70 m x 2.90 m                   |
| Kitchen               | 2.90 m x 2.80 m                   |
| Bathroom              | 1.70 m x 2.90 m                   |
| Guest Bathroom        | 1.20 m x 1.80 m                   |
| Terrace1 - Terrace2   | 5.90 m x 1.90 m - 3.60 m x 1.50 m |

| APARTMENT 24                 |                                   |
|------------------------------|-----------------------------------|
| Reception & Dining           | 3.05 m x 4.70 m - 3.05 m x 5.95 m |
| Bedroom I                    | 3.60 m x 4.70 m                   |
| Bedroom 2                    | 3.60 m x 4.70 m                   |
| Bathroom                     | 1.60 m x 2.90 m                   |
| Master Bedroom               | 3.60 m x 4.80 m                   |
| Master Bedroom Toilet        | 1.60 m × 2.90 m                   |
| Dressing Room                | 1.70 m x 1.70 m                   |
| Guest Bathroom - Powder Room | 2.00 m x 1.50 m - 1.00 m x 0.60 m |
| Kitchen                      | 3.10 m × 2.60 m                   |
| Maid's Room                  | 1.80 m x 1.80 m                   |
| Maid's Room Toilet           | 1.20 m x 1.80 m                   |
| Terrace                      | 5.80 m x 1.90 m - 1.90 m x 8.10 m |