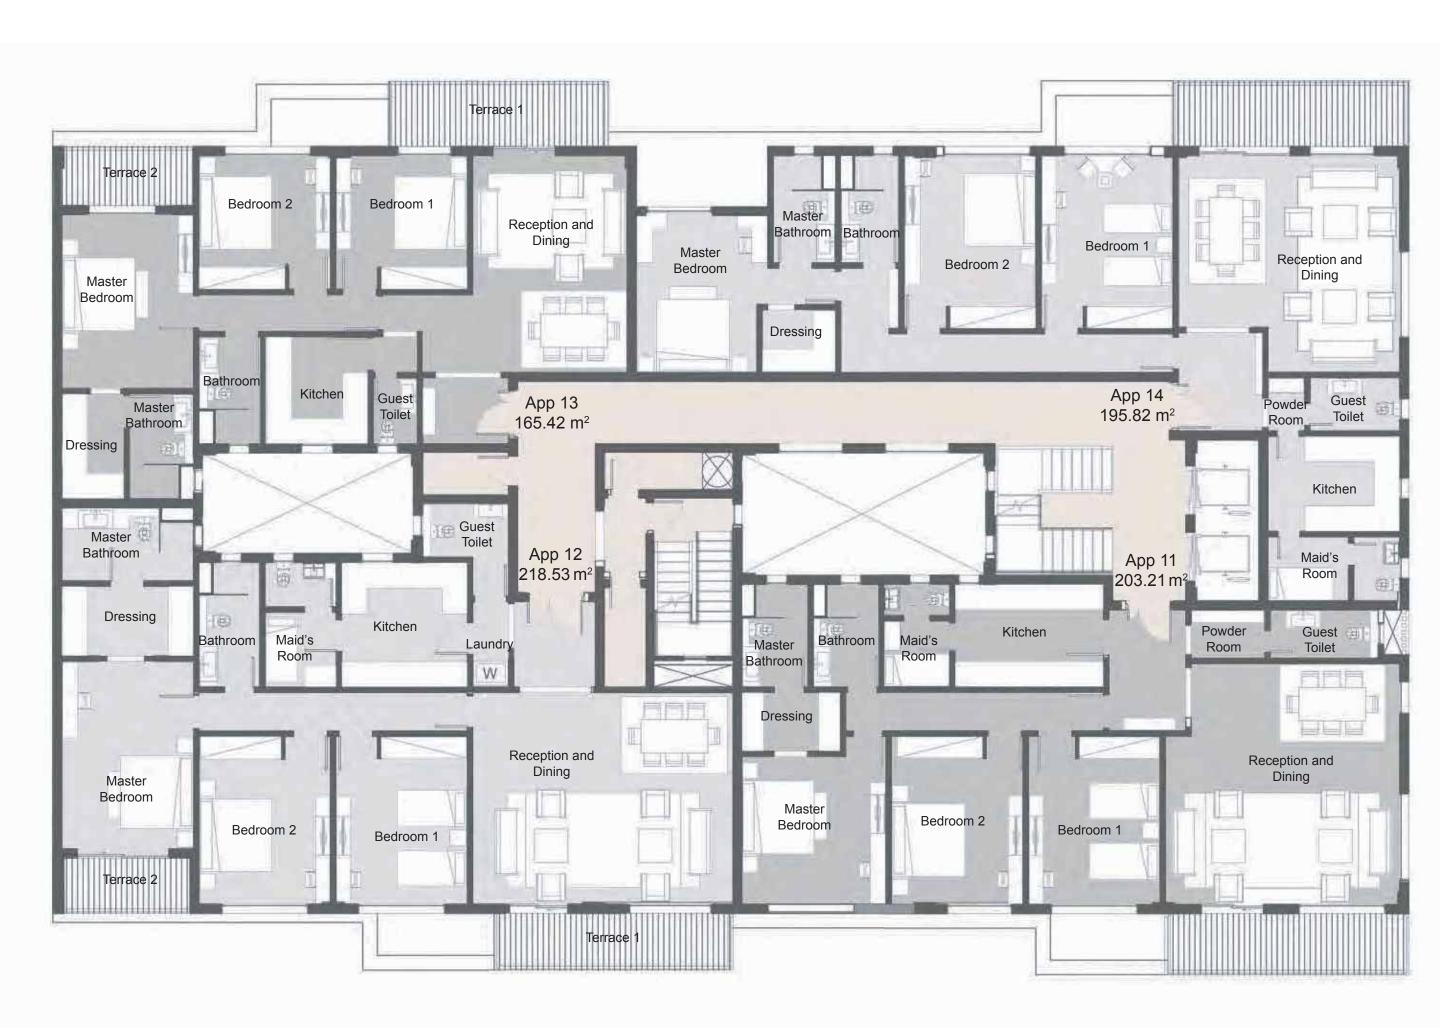

First Floor

203.21 m<sup>2</sup> **Apartment 11 Apartment 12** 218.53 m<sup>2</sup> **Apartment 13** 165.42 m<sup>2</sup> 195.82 m<sup>2</sup> **Apartment 14** 

| APARTMENT II                 |                                        | APARTMENT 13          |                                        |
|------------------------------|----------------------------------------|-----------------------|----------------------------------------|
| Reception & Dining           | 6.60 m x 6.40 m                        | Reception & Dining    | 4.20 m x 5.90 m                        |
| Bedroom I                    | 3.60 m x 4.60 m                        | Bedroom I             | 3.60 m x 3.70 m                        |
| Bedroom 2                    | 3.60 m x 4.60 m                        | Bedroom 2             | $3.60 \text{ m} \times 3.70 \text{ m}$ |
| Master Bedroom               | 4.10 m x 4.00 m                        | Master bedroom        | 3.60 m x 4.80 m                        |
| Master Bedroom Toilet        | 1.80 m x 2.80 m                        | Master Bedroom Toilet | 1.70 m x 2.90 m                        |
| Dressing Room                | 1.60 m x 2.70 m                        | Dressing Room         | 1.70 m x 2.90 m                        |
| Bathroom                     | $1.80 \text{ m} \times 2.80 \text{ m}$ | Bathroom              | 1.70 m x 2.90 m                        |
| Kitchen                      | 2.80 m x 4.10 m                        | Guest Bathroom        | 1.20 m x 1.80 m                        |
| Guest Bathroom - Powder Room | 2.90 m x 1.30 m - 2.00 m x 0.35 m      | Kitchen               | 2.80 m x 2.90 m                        |
| Maid's Room                  | 1.80 m x 1.80 m                        | Terrace I - Terrace 2 | 5.90 m x 1.70 m - 3.60 m x 1.50 m      |
| Maid's Room Toilet           | $1.80 \text{ m} \times 0.90 \text{ m}$ |                       |                                        |
| Terrace                      | 6.40 m x 1.55 m                        |                       |                                        |

| APARTMENT 12          |                                                                               | APARTMENT 14                 |                                   |
|-----------------------|-------------------------------------------------------------------------------|------------------------------|-----------------------------------|
| Reception & Dining    | 3.20 m x 4.75 m - 3.90 m x 5.80 m                                             | Reception & Dining           | 6.00 m x 4.70 m - 3.60 m x 1.20 m |
| Bedroom I             | 3.60 m x 4.60 m                                                               | Bedroom I                    | 3.60 m x 4.70 m                   |
| Bedroom 2             | 3.60 m x 4.60 m                                                               | Bedroom 2                    | 3.60 m x 4.70 m                   |
| Master Bedroom        | 3.60 m x 5.10 m                                                               | Master Bedroom               | 3.60 m x 4.30 m                   |
| Master Bedroom Toilet | $3.60 \text{ m} \times 2.00 \text{ m}$                                        | Dressing Room                | 2.00 m x 1.70 m                   |
| Dressing Room         | 3.60 m x 1.90 m                                                               | Master Bedroom Toilet        | 1.70 m x 2.90 m                   |
| Kitchen - Laundry     | $3.40 \text{ m} \times 3.40 \text{ m} - 1.00 \text{ m} \times 0.70 \text{ m}$ | Bathroom                     | 1.60 m x 2.90 m                   |
| Maid's Room           | 1.90 m x 2.00 m                                                               | Guest bathroom - Powder Room | 2.50 m × 1.50 m - 1.00 m × 0.60 m |
| Maid's Room toilet    | 1.90 m x 1.20 m                                                               | Kitchen                      | 2.60 m x 3.60 m                   |
| Bathroom              | $1.70 \text{ m} \times 3.40 \text{ m}$                                        | Maid's Room                  | 2.20 m x 1.80 m                   |
| Guest Bathroom        | 2.30 m x 1.55 m                                                               | Maid's Room toilet           | 1.20 m x 1.80 m                   |
| Terrace 1 - Terrace 2 | 6.50 m × 1.50 m - 3.45 m × 1.40 m                                             | Terrace                      | 6.20 m x 1.70 m                   |
|                       |                                                                               |                              |                                   |