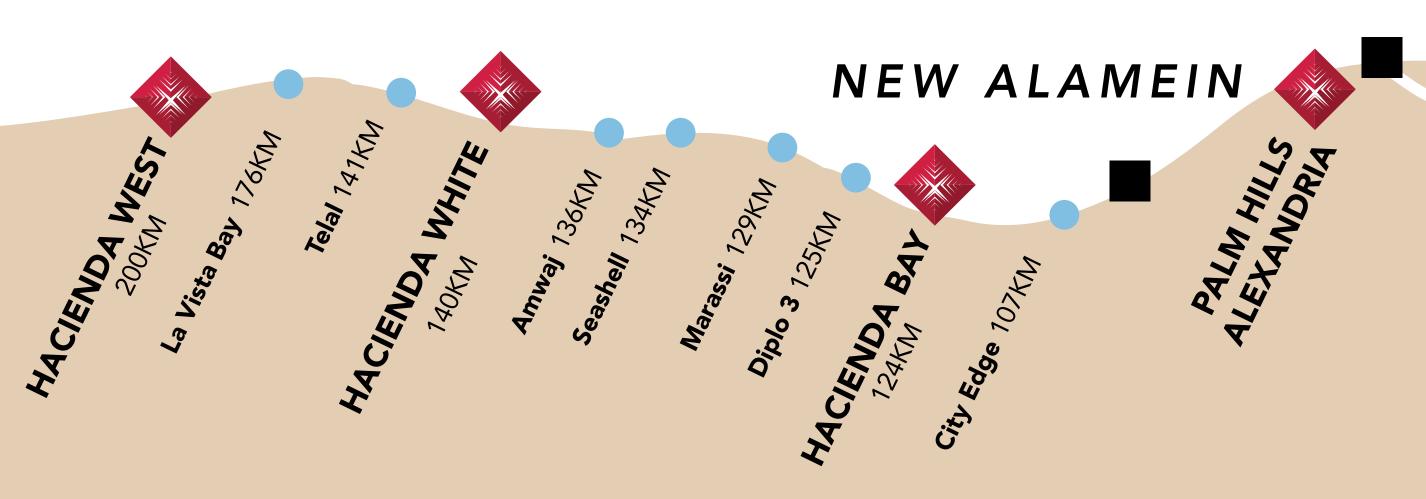

#### Palm Hills Alexandria Location

Palm Hills Developments

Company Profile/

## Location Map

#### Landmarks:

- Located directly on Sahely Road
- Next to Wadi Degla Club
- 1.5 km from Carrefour
- 9 km from Corniche
- 4 km from downtown Alexandria
- 14 km from Semouha
- 13 km from Sporting Club