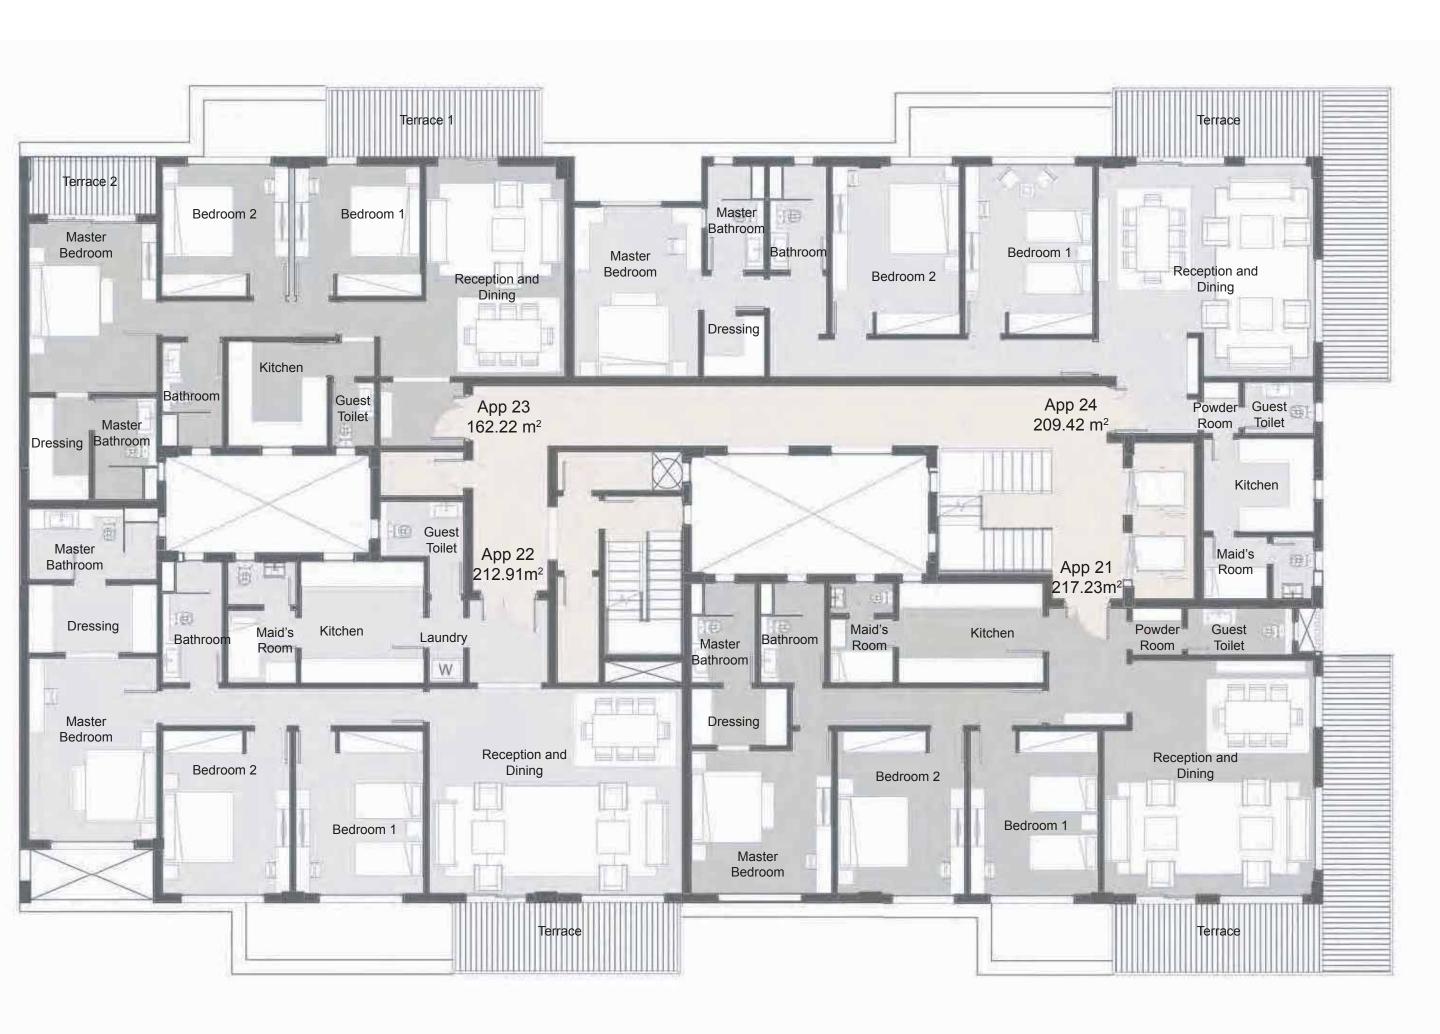

#### Second Floor

217.23 m<sup>2</sup> **Apartment 21 Apartment 22** 212.91m<sup>2</sup> **Apartment 23** 162.22 m<sup>2</sup> 209.42 m<sup>2</sup> **Apartment 24** 

| APARTMENT 21                 |                                        |
|------------------------------|----------------------------------------|
| Reception & Dining           | 5.90 m x 4.60 m - 5.10 m x 2.00 m      |
| Bedroom I                    | 3.60 m × 4.60 m                        |
| Bedroom 2                    | 3.60 m × 4.60 m                        |
| Master Bedroom               | 4.00 m × 4.10 m                        |
| Dressing room                | 2.70 m × 1.60 m                        |
| Master Bedroom Toilet        | $1.80 \text{ m} \times 2.80 \text{ m}$ |
| Bathroom                     | 1.80 m × 2.80 m                        |
| Kitchen                      | 4.10 m × 2.80 m                        |
| Maid's room                  | 1.80 m × 1.80 m                        |
| Maid's Room Toilet           | 1.80 m × 0.90 m                        |
| Guest Bathroom - Powder Room | 2.90 m × 1.30 m - 1.40 m × 0.40 m      |
| Terrace                      | 5.80 m × 1.90 m - 1.90 m × 8.80 m      |
|                              |                                        |

| APARTMENT 22            |                                                                               |
|-------------------------|-------------------------------------------------------------------------------|
| Reception & Dining      | 7.10 m x 5.80 m                                                               |
| Bedroom I               | 3.60 m x 4.60 m                                                               |
| Bedroom 2               | 3.60 m x 4.60 m                                                               |
| Master Bedroom          | 3.60 m x 5.10 m                                                               |
| Dressing Room           | 3.60 m x 1.90 m                                                               |
| Master Bedroom Bathroom | 3.60 m x 2.00 m                                                               |
| Bathroom                | 1.70 m x 3.40 m                                                               |
| Maid's Room             | 1.90 m x 2.00 m                                                               |
| Maid's Room Bathroom    | 1.90 m x 1.20 m                                                               |
| Kitchen - Laundry       | $3.40 \text{ m} \times 3.40 \text{ m} - 1.00 \text{ m} \times 0.75 \text{ m}$ |
| Guest Bathroom          | 2.30 m x 1.60 m                                                               |
| Terrace                 | 6.25 m x 1.90 m                                                               |
|                         |                                                                               |

| APARTMENT 23            |                                   |
|-------------------------|-----------------------------------|
| Reception & Dining      | 3.90 m × 5.90 m                   |
| Bedroom I               | 3.50 m × 3.70 m                   |
| Bedroom 2               | 3.60 m x 3.70 m                   |
| Master Bedroom          | 3.60 m x 4.80 m                   |
| Dressing Room           | 1.70 m x 2.90 m                   |
| Master Bedroom Bathroom | 1.70 m x 2.90 m                   |
| Kitchen                 | 2.80 m × 2.90 m                   |
| Bathroom                | 1.70 m x 2.90 m                   |
| Guest Bathroom          | 1.20 m x 1.80 m                   |
| Terrace1 - Terrace2     | 5.90 m x 1.90 m - 3.60 m x 1.50 m |

| APARTMENT 24                 |                                   |
|------------------------------|-----------------------------------|
| Reception & Dining           | 3.00 m x 4.70 m - 3.10 m x 5.90 m |
| Bedroom I                    | 3.60 m x 4.70 m                   |
| Bedroom 2                    | 3.60 m x 4.70 m                   |
| Bathroom                     | 1.60 m x 2.90 m                   |
| Master Bedroom               | 3.60 m x 4.80 m                   |
| Master Bedroom Toilet        | 1.60 m x 2.90 m                   |
| Dressing Room                | 1.70 m x 1.70 m                   |
| Guest Bathroom - Powder Room | 2.00 m x 1.50 m - 1.00 m x 0.60 m |
| Kitchen                      | 3.10 m x 2.60 m                   |
| Maid's Room                  | 1.80 m x 1.80 m                   |
| Maid's Room Toilet           | 1.20 m x 1.80 m                   |
| Terrace                      | 5.80 m x 1.90 m - 1.90 m x 9.00 m |
|                              |                                   |