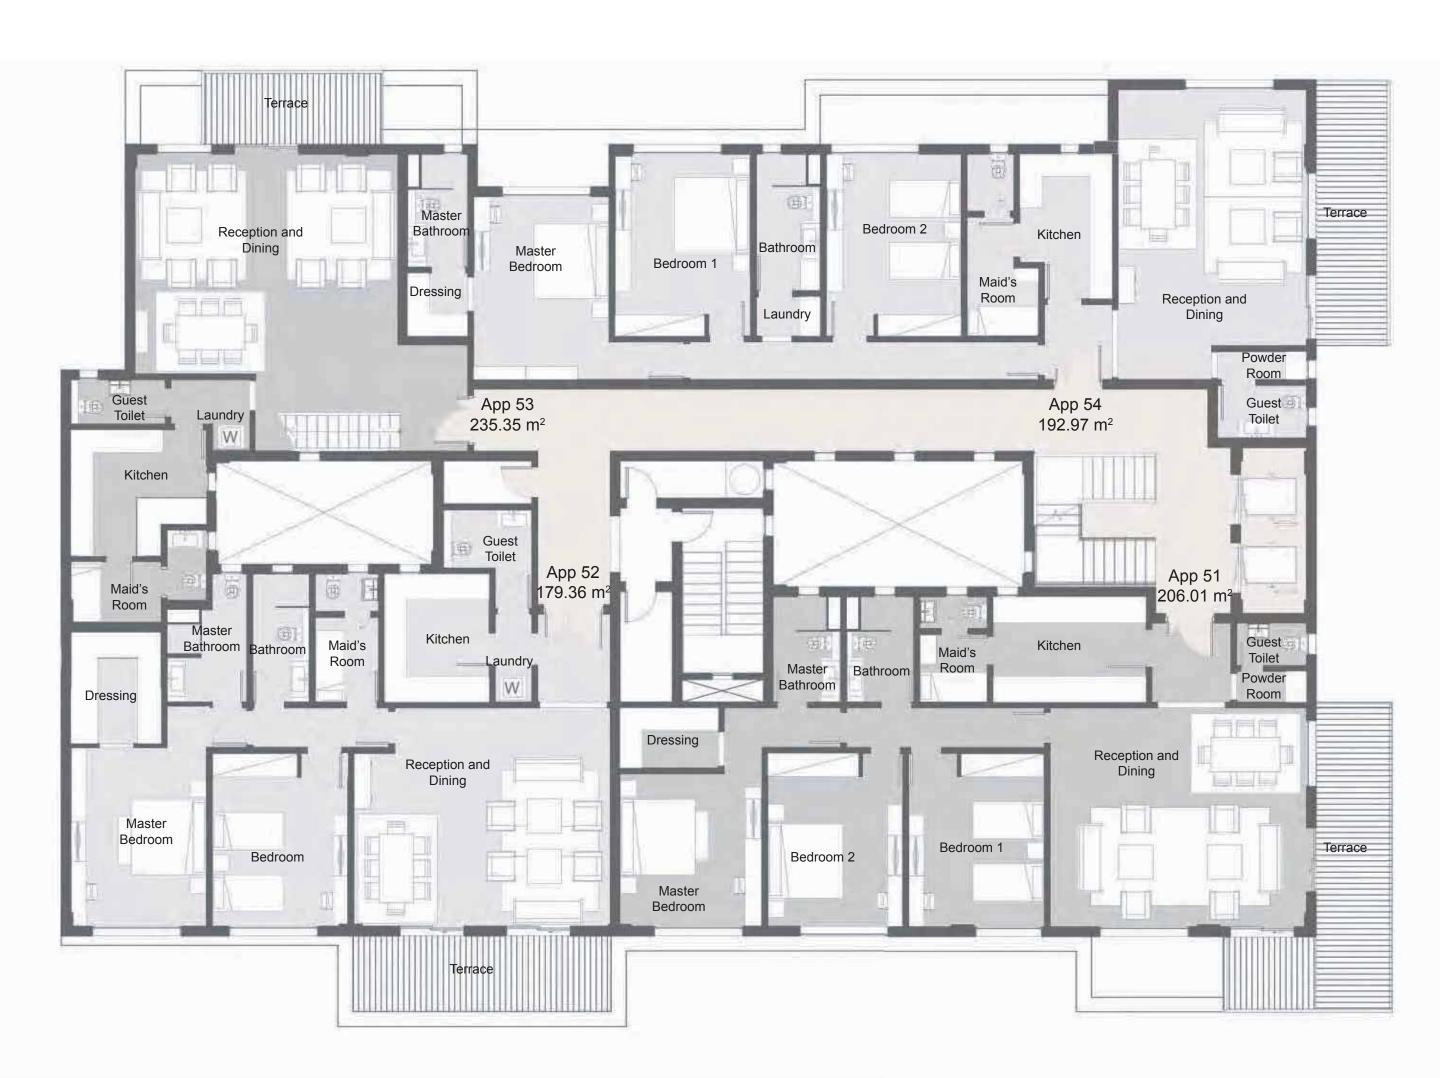

#### Fifth Floor

206.01 m<sup>2</sup> **Apartment 51** 179.36 m<sup>2</sup> **Apartment 52 Apartment 53** 235.35 m<sup>2</sup> 192.97 m<sup>2</sup> **Apartment 54** 

| APARTMENT 51                 |                                        |
|------------------------------|----------------------------------------|
| Reception & Dining           | 3.00 m x 5.80 m - 3.80 m x 4.80 m      |
| Bedroom I                    | 3.60 m x 4.60 m                        |
| Bedroom 2                    | 3.60 m x 4.60 m                        |
| Master Bedroom               | 3.80 m x 4.10 m                        |
| Dressing room                | 2.60 m x 1.60 m                        |
| Master Bedroom Bathroom      | 1.80 m x 2.80 m                        |
| Bathroom                     | $1.80 \text{ m} \times 2.80 \text{ m}$ |
| Kitchen                      | 4.10 m x 2.80 m                        |
| Maid's Room                  | 1.80 m x 1.80 m                        |
| Maid's Room Toilet           | $1.80 \text{ m} \times 0.90 \text{ m}$ |
| Guest Bathroom - Powder Room | 1.90 m x 1.10 m - 0.85 m x 1.15 m      |
| Terrace                      | 2.40 m x 2.00 m - 2.00 m x 8.00 m      |
|                              |                                        |

| APARTMENT 52          |                                        |
|-----------------------|----------------------------------------|
| Reception & Dining    | 6.80 m x 5.80 m                        |
| Bedroom               | 3.60 m x 4.60 m                        |
| Master Bedroom        | 3.60 m x 4.80 m                        |
| Dressing Room         | 2.40 m × 3.00 m                        |
| Master Bedroom Toilet | $2.10 \text{ m} \times 3.40 \text{ m}$ |
| Bathroom              | $1.50 \text{ m} \times 3.40 \text{ m}$ |
| Maid's Room           | $1.70 \text{ m} \times 2.30 \text{ m}$ |
| Maid's Room Toilet    | 1.70 m x 1.00 m                        |
| Kitchen - Laundry     | 2.80 m × 3.40 m - 1.00 m × 1.00 m      |
| Guest Bathroom        | 2.40 m x 1.60 m                        |
| Terrace               | 6.80 m x 2.00 m                        |
|                       |                                        |

| APARTMENT 53          |                                                                               |
|-----------------------|-------------------------------------------------------------------------------|
| Reception & Dining    | 7.00 m x 5.80 m                                                               |
| Bedroom I             | 3.60 m x 4.20 m                                                               |
| Bedroom 2             | 4.80 m x 3.60 m                                                               |
| Master Bedroom        | 3.60 m x 4.30 m                                                               |
| Dressing Room         | $1.80 \text{ m} \times 3.00 \text{ m}$                                        |
| Master Bedroom Toilet | 1.70 m x 2.40 m                                                               |
| Kitchen - Laundry     | 3.60 m x 3.30 m - 1.00 m x 0.70 m                                             |
| Bathroom              | 1.80 m x 2.90 m                                                               |
| Maid's Room           | 2.40 m x 1.60 m                                                               |
| Maid's Bathroom       | 1.10 m x 1.90 m                                                               |
| Guest Bathroom        | 2.50 m x 1.20 m                                                               |
| Terracel              | 4.65 m x 1.90 m                                                               |
| Terrace2              | 4.30 m x 1.15 m                                                               |
| Terrace3              | 1.45 m x 1.40 m                                                               |
| APARTMENT 54          |                                                                               |
| Reception & Dining    | 5.00 m x 5.80 m - 2.50 m x 1.00 m                                             |
| Bedroom I             | 3.60 m x 4.80 m                                                               |
| Bedroom 2             | 3.60 m × 4.80 m                                                               |
| Master Bedroom        | 3.60 m x 4.90 m                                                               |
| Master Bedroom Toilet | 1.60 m x 3.00 m                                                               |
| Dressing Room         | 1.60 m x 1.70 m                                                               |
| Guest Bathroom        | 2.40 m x 1.40 m                                                               |
| Kitchen               | 2.50 m x 3.80 m                                                               |
| Maid's Room           | 1.90 m x 3.20 m                                                               |
| Maid's Room Toilet    | 1.30 m x 1.50 m                                                               |
| Bathroom - Laundry    | $1.70 \text{ m} \times 3.50 \text{ m} - 0.80 \text{ m} \times 1.00 \text{ m}$ |
| Terrace               | 2.00 m x 6.85 m                                                               |