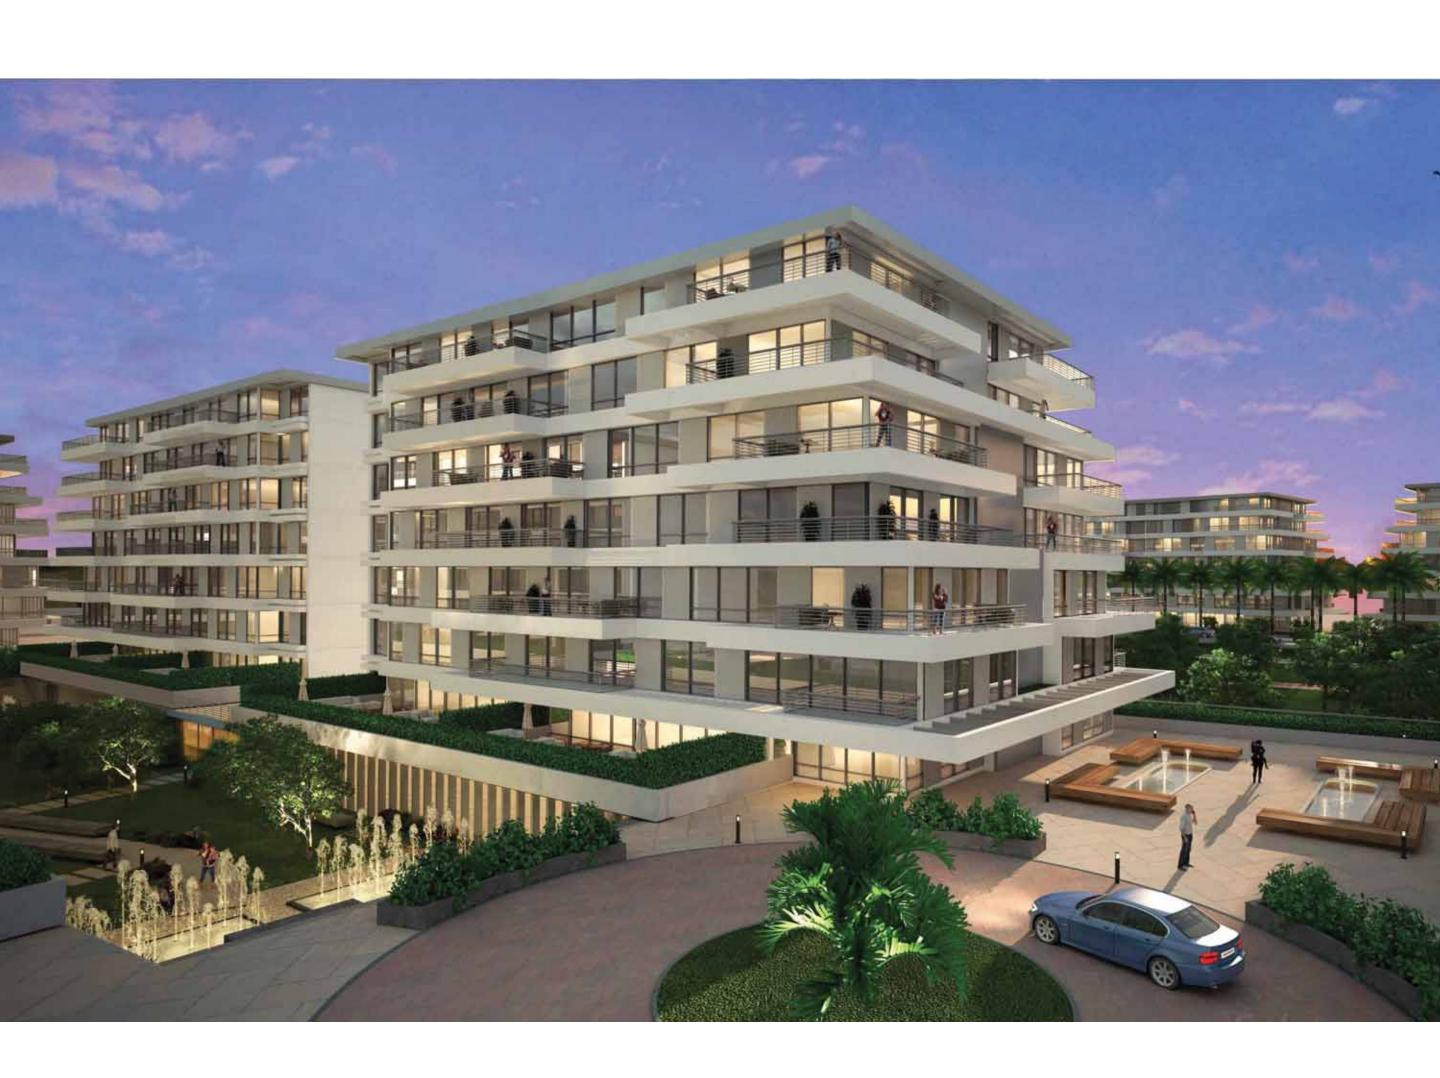

# Palm Residence

PALM HILLS

# A Stirring Sense Of Belonging

We bring you Palm Residence, our elegant apartments with areas starting from of 66.56 m² to 205.66 m² ranging from a more cozy one bedroom, to a more spacious three bedroom. The Green Spine, the backbone of our community, links all the clusters together, through an open green space that unifies residents with extraordinary natural scenery and an abundant amount of amenities and activity-filled features.