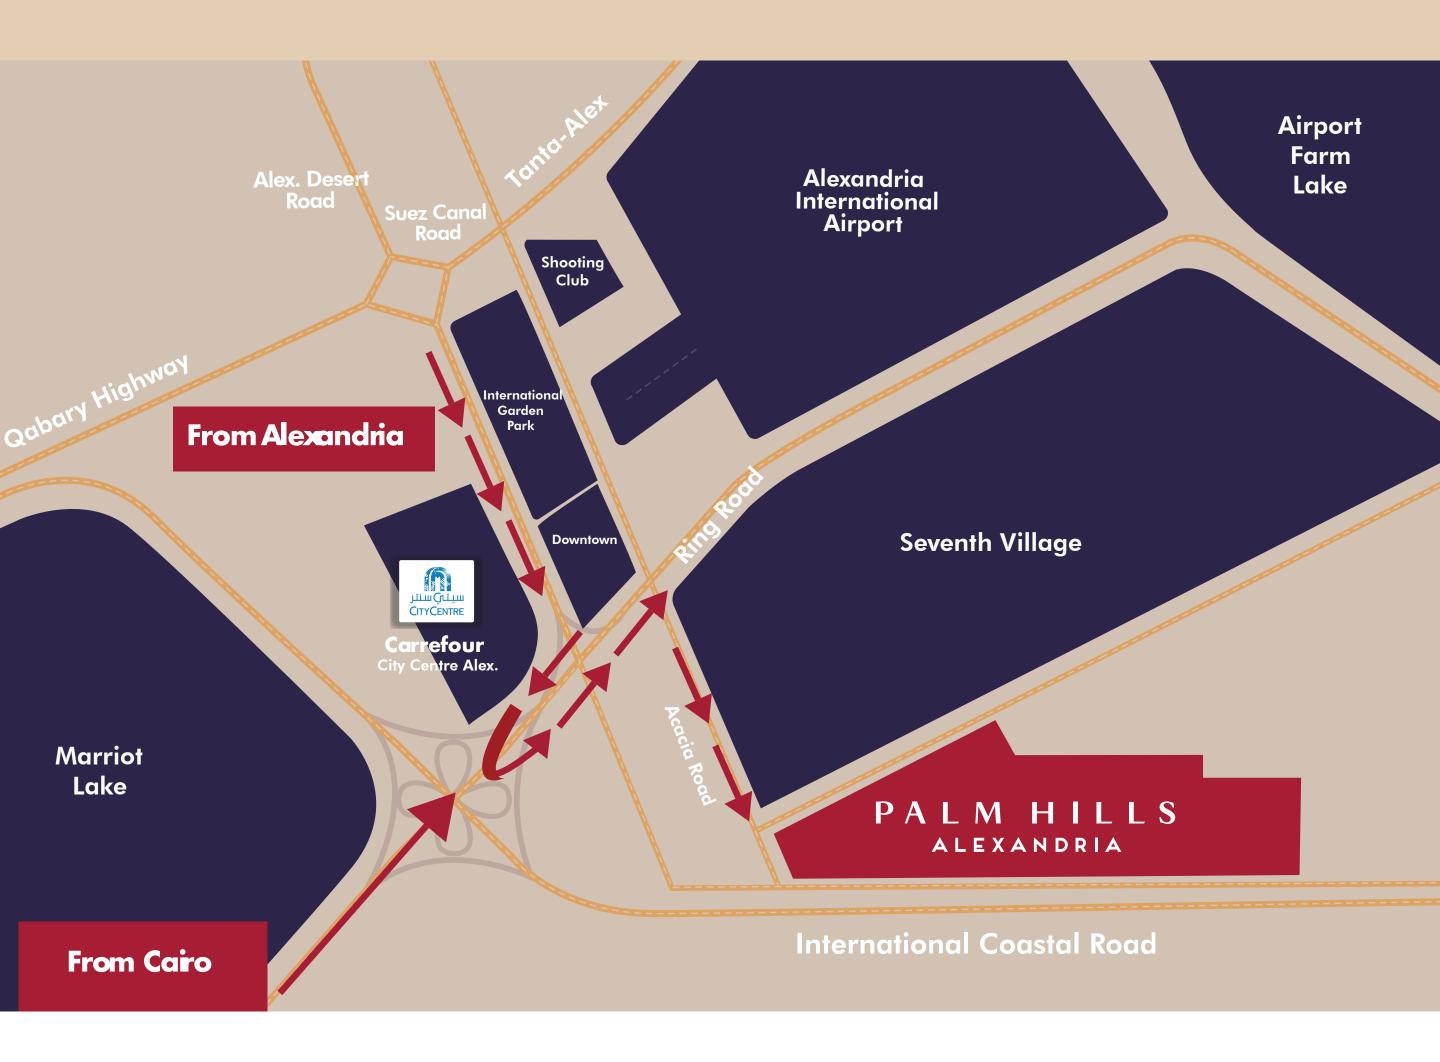

## Location Map

#### Landmarks:

- Located directly on Sahely Road
- Next to Wadi Degla Club
- 1.5 km from Carrefour
- 9 km from Corniche
- 4 km from downtown Alexandria
- 14 km from Semouha
- 13 km from Sporting Club