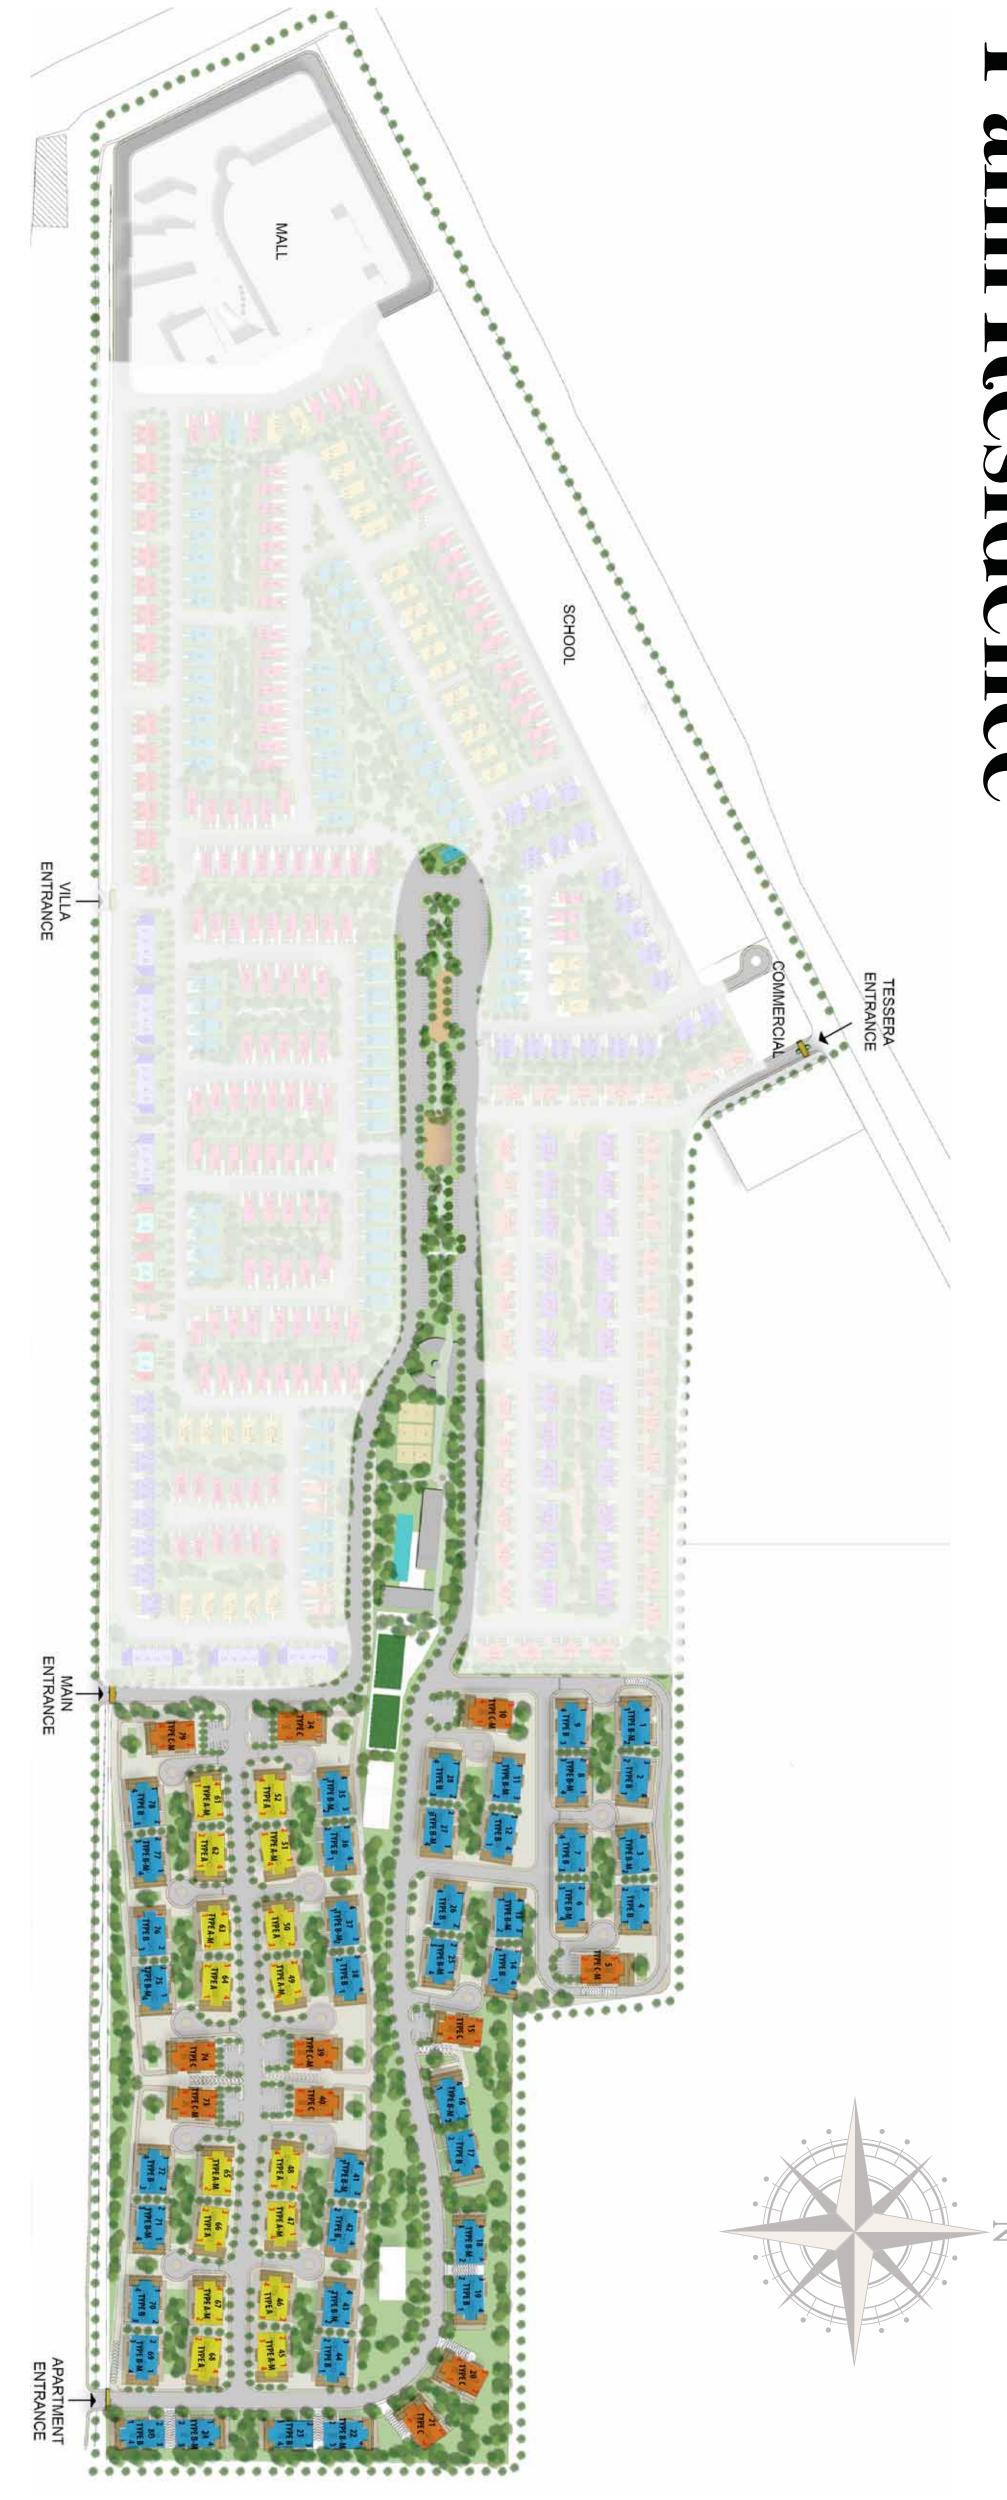

# Palm Residence

PALM HILLS

# A Stirring Sense Of Belonging

We bring you Palm Residence, our elegant apartments with areas starting from of 66.56 m² to 205.66 m² ranging from a more cozy one bedroom, to a more spacious three bedroom. The Green Spine, the backbone of our community, links all the clusters together, through an open green space that unifies residents with extraordinary natural scenery and an abundant amount of amenities and activity-filled features.