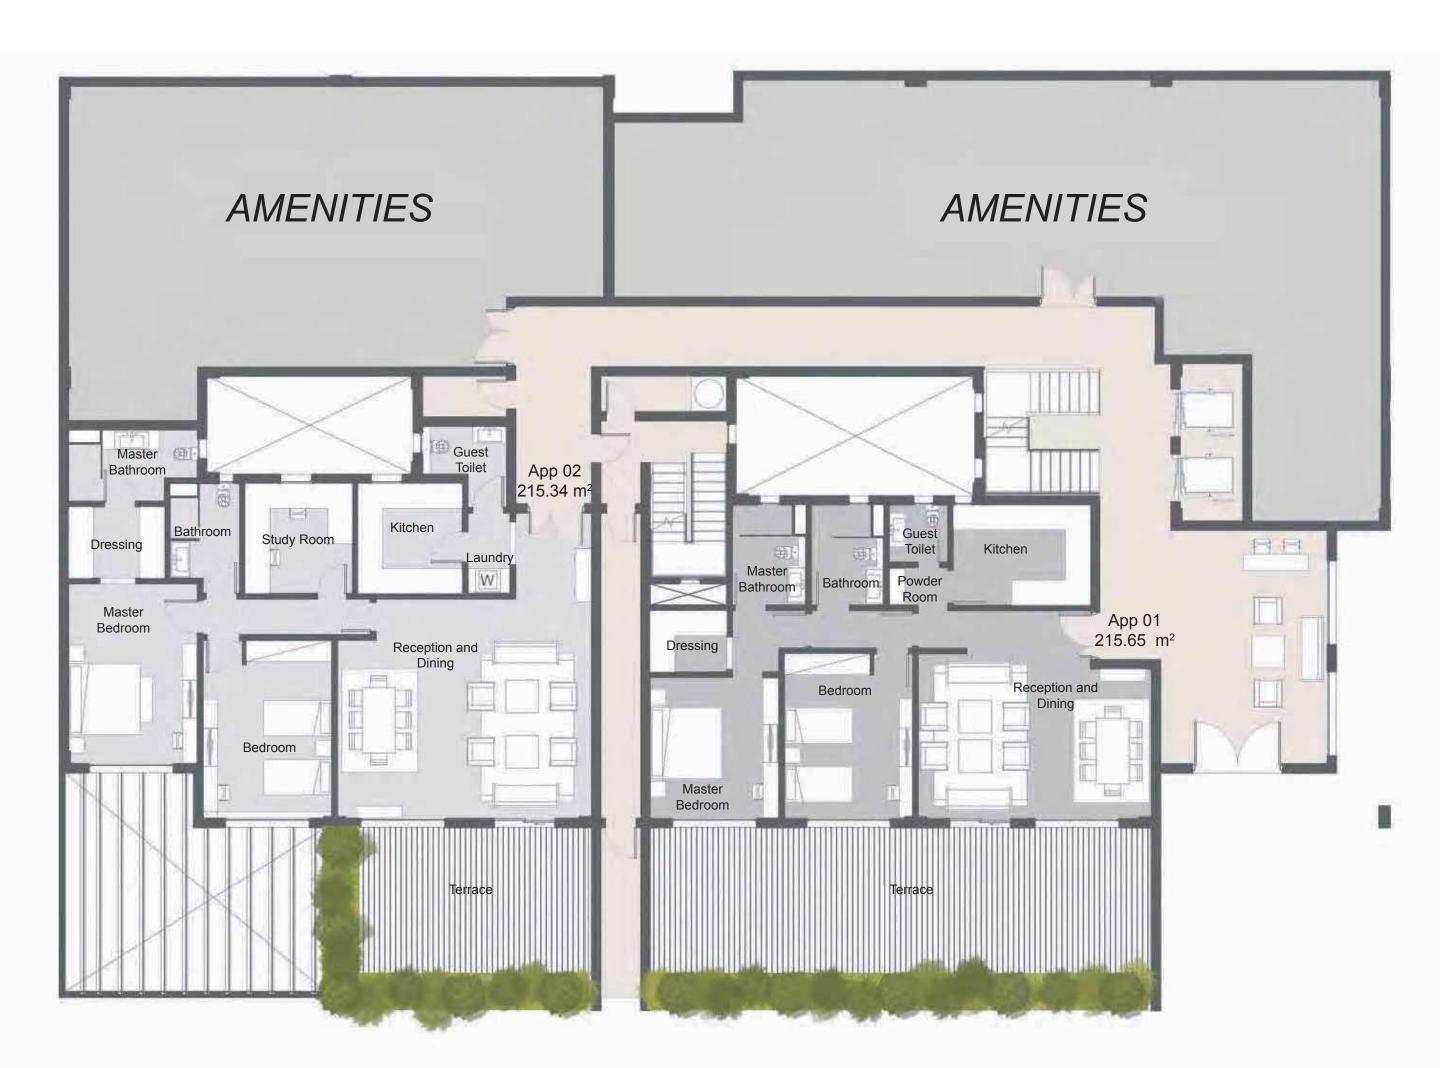

#### Ground Floor

215.65 m<sup>2</sup> **Apartment 01 Apartment 02** 215.34 m<sup>2</sup>

| APARTMENT 01          |                                   |
|-----------------------|-----------------------------------|
| Reception & Dining    | 4.90 m x 4.60 m - 1.70 m x 4.30 m |
| Bedroom               | 3.60 m x 4.60 m                   |
| Bathroom              | 2.0m x 2.80 m                     |
| Master Bedroom        | 3.60 m x 3.90 m                   |
| Master Bedroom Toilet | 2.10 m x 2.80 m                   |
| Dressing Room         | 2.10 m x 1.70 m                   |
| Guest Bathroom        | 1.60 m x 1.60 m                   |
| Kitchen - Powder Room | 3.80 m x 2.80 m - 0.80 m x 1.10 m |
| Terrace               | 14.00 m x 4.80 m                  |

| APARTMENT 02          |                                   |
|-----------------------|-----------------------------------|
| Reception & Dining    | 7.10 m x 5.00 m                   |
| Bedroom               | 3.60 m x 5.00 m                   |
| Master Bedroom        | 3.60 m x 5.00 m                   |
| Master Bedroom Toilet | 3.60 m x 2.00 m                   |
| Dressing Room         | 2.70 m x 2.00 m                   |
| Bathroom              | 1.90 m x 3.10 m                   |
| Kitchen - Laundry     | 2.90 m x 3.10 m - 1.20 m x 0.80 m |
| Study Room            | 3.10 m x 3.00 m                   |
| Guest Bathroom        | 2.40 m x 1.40 m                   |
| Terrace               | 7.40 m x 4.80 m                   |