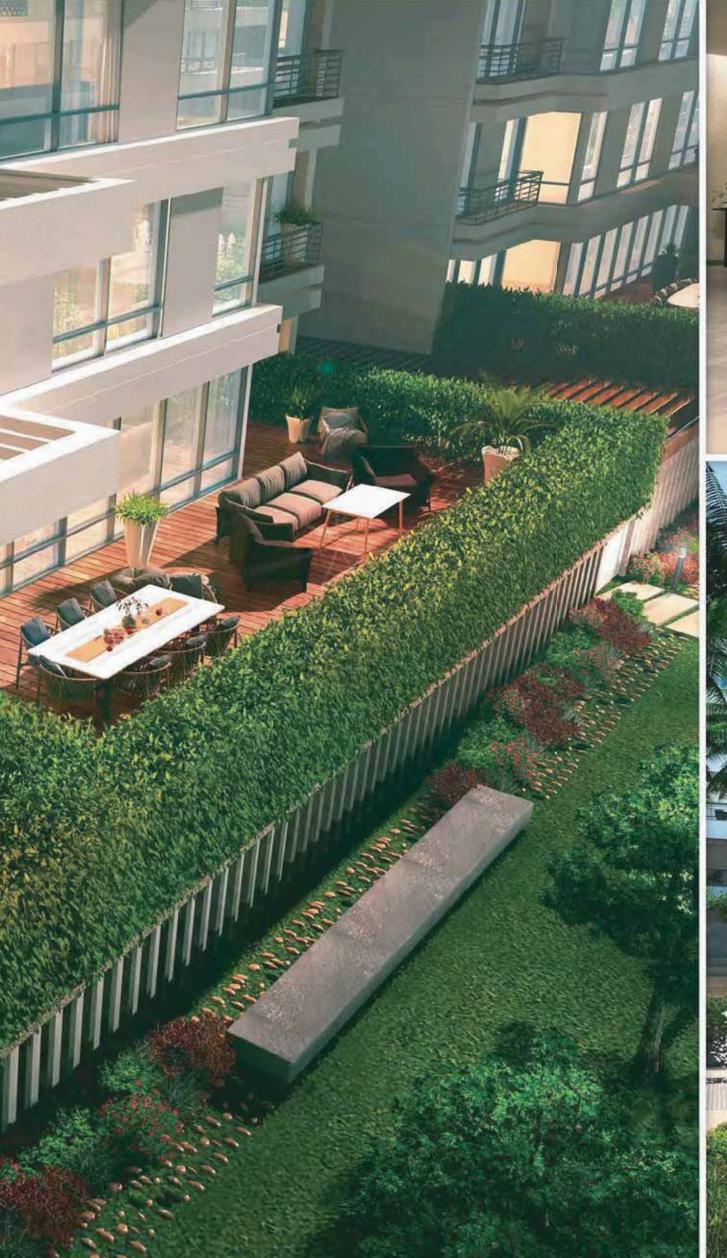

# The Green Spine

Palm Hills Alexandria's backbone and support system; a long green area stretching across one end of the project, incorporating the best features of a park and sports club combined.

Residents can enjoy this common area during anytime of the day, with its many facilities and activity filled features such as jogging and cycling tracks, BBQ and picnic areas, kids playing areas, multipurpose courts, a nursery, gym, and restaurant.

At Palm Hills Alexandria, you can enjoy everything within walking distance.