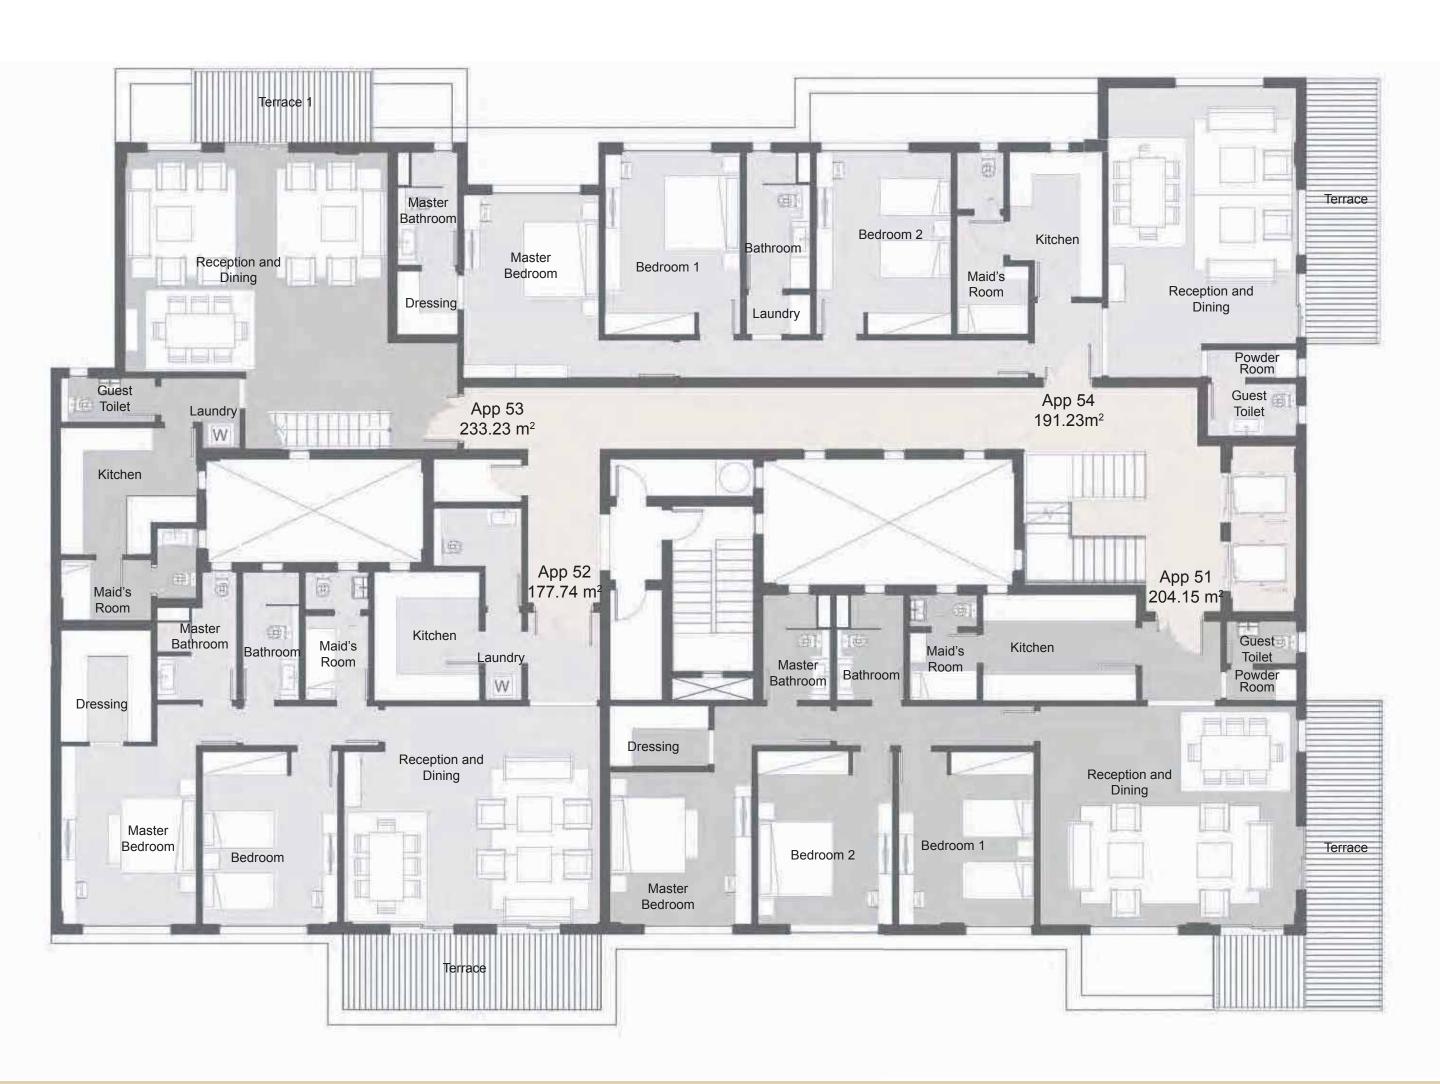

#### Fifth Floor

206.01 m<sup>2</sup> **Apartment 51** 179.36 m<sup>2</sup> **Apartment 52 Apartment 53** 235.35 m<sup>2</sup> 192.97 m<sup>2</sup> **Apartment 54** 

| APARTMENT 51                 |                                        |
|------------------------------|----------------------------------------|
| Reception & Dining           | 3.00 m x 5.80 m - 3.80 m x 4.80 m      |
| Bedroom I                    | 3.60 m x 4.60 m                        |
| Bedroom 2                    | 3.60 m x 4.60 m                        |
| Master Bedroom               | 3.80 m x 4.10 m                        |
| Dressing room                | 2.60 m x 1.60 m                        |
| Master Bedroom Bathroom      | 1.80 m x 2.80 m                        |
| Bathroom                     | $1.80 \text{ m} \times 2.80 \text{ m}$ |
| Kitchen                      | 4.10 m x 2.80 m                        |
| Maid's Room                  | 1.80 m x 1.80 m                        |
| Maid's Room Toilet           | $1.80 \text{ m} \times 0.90 \text{ m}$ |
| Guest Bathroom - Powder Room | 1.90 m x 1.10 m - 0.85 m x 1.15 m      |
| Terrace                      | 2.40 m x 2.00 m - 2.00 m x 8.00 m      |
|                              |                                        |

| APARTMENT 52          |                                        |
|-----------------------|----------------------------------------|
| Reception & Dining    | 6.80 m x 5.80 m                        |
| Bedroom               | 3.60 m x 4.60 m                        |
| Master Bedroom        | 3.60 m x 4.80 m                        |
| Dressing Room         | 2.40 m × 3.00 m                        |
| Master Bedroom Toilet | $2.10 \text{ m} \times 3.40 \text{ m}$ |
| Bathroom              | $1.50 \text{ m} \times 3.40 \text{ m}$ |
| Maid's Room           | $1.70 \text{ m} \times 2.30 \text{ m}$ |
| Maid's Room Toilet    | 1.70 m x 1.00 m                        |
| Kitchen - Laundry     | 2.80 m × 3.40 m - 1.00 m × 1.00 m      |
| Guest Bathroom        | 2.40 m x 1.60 m                        |
| Terrace               | 6.80 m x 2.00 m                        |
|                       |                                        |

| APARTMENT 53          |                                                                               |
|-----------------------|-------------------------------------------------------------------------------|
| Reception & Dining    | 7.00 m x 5.80 m                                                               |
| Bedroom I             | 3.60 m x 4.20 m                                                               |
| Bedroom 2             | 4.80 m x 3.60 m                                                               |
| Master Bedroom        | 3.60 m x 4.30 m                                                               |
| Dressing Room         | $1.80 \text{ m} \times 3.00 \text{ m}$                                        |
| Master Bedroom Toilet | 1.70 m x 2.40 m                                                               |
| Kitchen - Laundry     | 3.60 m x 3.30 m - 1.00 m x 0.70 m                                             |
| Bathroom              | 1.80 m x 2.90 m                                                               |
| Maid's Room           | 2.40 m x 1.60 m                                                               |
| Maid's Bathroom       | 1.10 m x 1.90 m                                                               |
| Guest Bathroom        | 2.50 m x 1.20 m                                                               |
| Terracel              | 4.65 m x 1.90 m                                                               |
| Terrace2              | 4.30 m x 1.15 m                                                               |
| Terrace3              | 1.45 m x 1.40 m                                                               |
| APARTMENT 54          |                                                                               |
| Reception & Dining    | 5.00 m x 5.80 m - 2.50 m x 1.00 m                                             |
| Bedroom I             | 3.60 m x 4.80 m                                                               |
| Bedroom 2             | 3.60 m × 4.80 m                                                               |
| Master Bedroom        | 3.60 m x 4.90 m                                                               |
| Master Bedroom Toilet | 1.60 m x 3.00 m                                                               |
| Dressing Room         | 1.60 m x 1.70 m                                                               |
| Guest Bathroom        | 2.40 m x 1.40 m                                                               |
| Kitchen               | 2.50 m x 3.80 m                                                               |
| Maid's Room           | 1.90 m x 3.20 m                                                               |
| Maid's Room Toilet    | 1.30 m x 1.50 m                                                               |
| Bathroom - Laundry    | $1.70 \text{ m} \times 3.50 \text{ m} - 0.80 \text{ m} \times 1.00 \text{ m}$ |
| Terrace               | 2.00 m x 6.85 m                                                               |