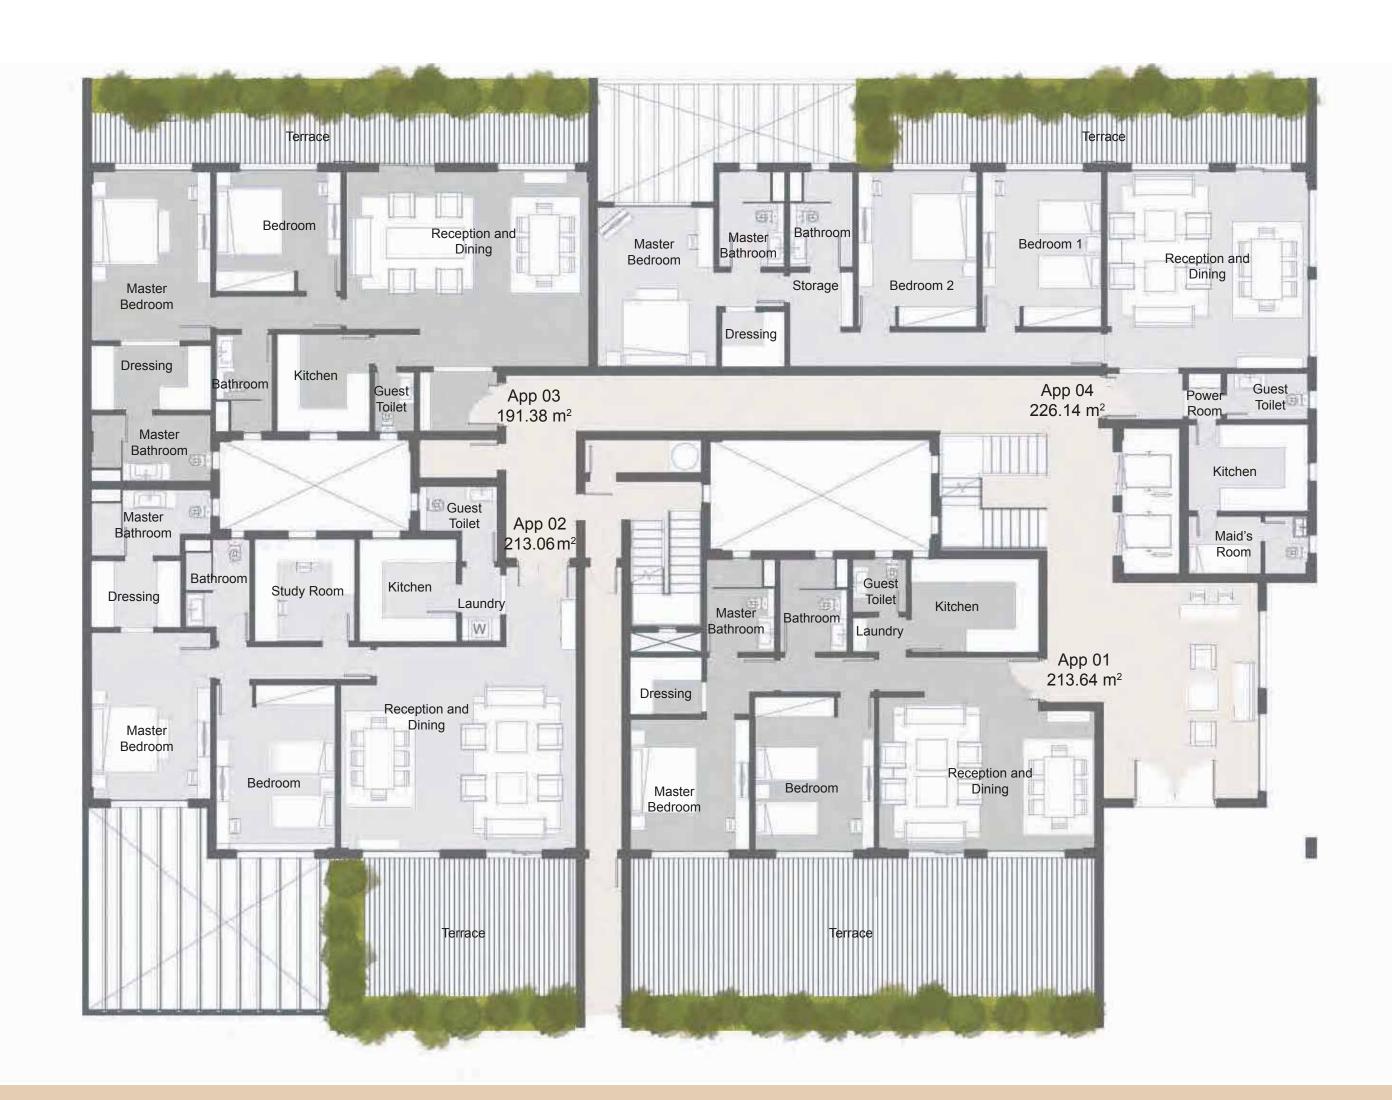

#### Ground Floor

213.64 m<sup>2</sup> **Apartment 01** 213.06 m<sup>2</sup> **Apartment 02** 191.38 m<sup>2</sup> **Apartment 03** 226.14 m<sup>2</sup> **Apartment 04** 

| APARTMENT 01          |                                   |
|-----------------------|-----------------------------------|
| Reception & Dining    | 4.80 m × 4.60 m - 1.70 m × 4.30 m |
| Bedroom               | 3.60 m x 4.60 m                   |
| Bathroom              | 2.00 m x 2.80 m                   |
| Master Bedroom        | 3.60 m × 3.90 m                   |
| Master Bedroom Toilet | 2.10 m x 2.80 m                   |
| Dressing Room         | 2.10 m x 1.70 m                   |
| Guest Bathroom        | 1.60 m x 1.60 m                   |
| Kitchen - Laundry     | 3.80 m x 2.80 m - 0.80 m x 1.00 m |
| Terrace               | 14.00 m x 4.80 m                  |
|                       |                                   |

| APARTMENT 02          |                                        |
|-----------------------|----------------------------------------|
| Reception & Dining    | 7.10 m × 5.00 m                        |
| Bedroom               | 3.60 m x 5.00 m                        |
| Master Bedroom        | 3.60 m × 5.00 m                        |
| Master Bedroom Toilet | 3.60 m x 2.00 m                        |
| Dressing Room         | 2.70 m x 2.00 m                        |
| Bathroom              | 1.90 m × 2.60 m                        |
| Kitchen - Laundry     | 2.90 m x 3.10 m - 1.20 m x 0.80 m      |
| Study Room            | $3.10 \text{ m} \times 3.00 \text{ m}$ |
| Guest Bathroom        | 2.40 m × 1.40 m                        |
| Terrace               | 7.10 m x 4.70 m                        |
| Terrace               | 7.10 m x 4.70 m                        |

| APARTMENT 03            |                                   |
|-------------------------|-----------------------------------|
| Reception & Dining      | 4.40 m × 3.85 m - 2.90 m × 5.90 m |
| Bedroom                 | 3.80 m × 3.60 m                   |
| Master Bedroom          | 3.60 m x 5.10 m                   |
| Master Bedroom Bathroom | 3.60 m × 2.00 m                   |
| Dressing Room           | 3.60 m × 1.90 m                   |
| Bathroom                | 1.70 m x 2.90 m                   |
| Kitchen                 | 2.80 m × 2.90 m                   |
| Guest Bathroom          | 1.20 m x 1.80 m                   |
| Terrace                 | 15.00 m x 2.50 m                  |

| APARTMENT 04                 |                                   |
|------------------------------|-----------------------------------|
| Reception & Dining           | 3.05 m x 4.70 m - 3.05 m x 5.90 m |
| Bedroom I                    | 3.60 m x 4.70 m                   |
| Bedroom 2                    | 3.60 m x 4.70 m                   |
| Bathroom - Storage           | 1.90 m x 2.90 m - 0.40 m x 1.65 m |
| Master Bedroom               | 3.60 m x 4.80 m                   |
| Master Bedroom Bathroom      | 2.00 m × 2.90 m                   |
| Dressing Room                | 1.90 m x 1.70 m                   |
| Guest Bathroom - Powder Room | 2.50 m × 1.40 m - 1.00 m × 0.50 m |
| Maid's Room                  | 2.20 m x 1.80 m                   |
| Maid's Room Toilet           | 1.30 m x 1.80 m                   |
| Kitchen                      | 3.60 m × 2.60 m                   |
| Terrace                      | 13.50 m x 2.50 m                  |