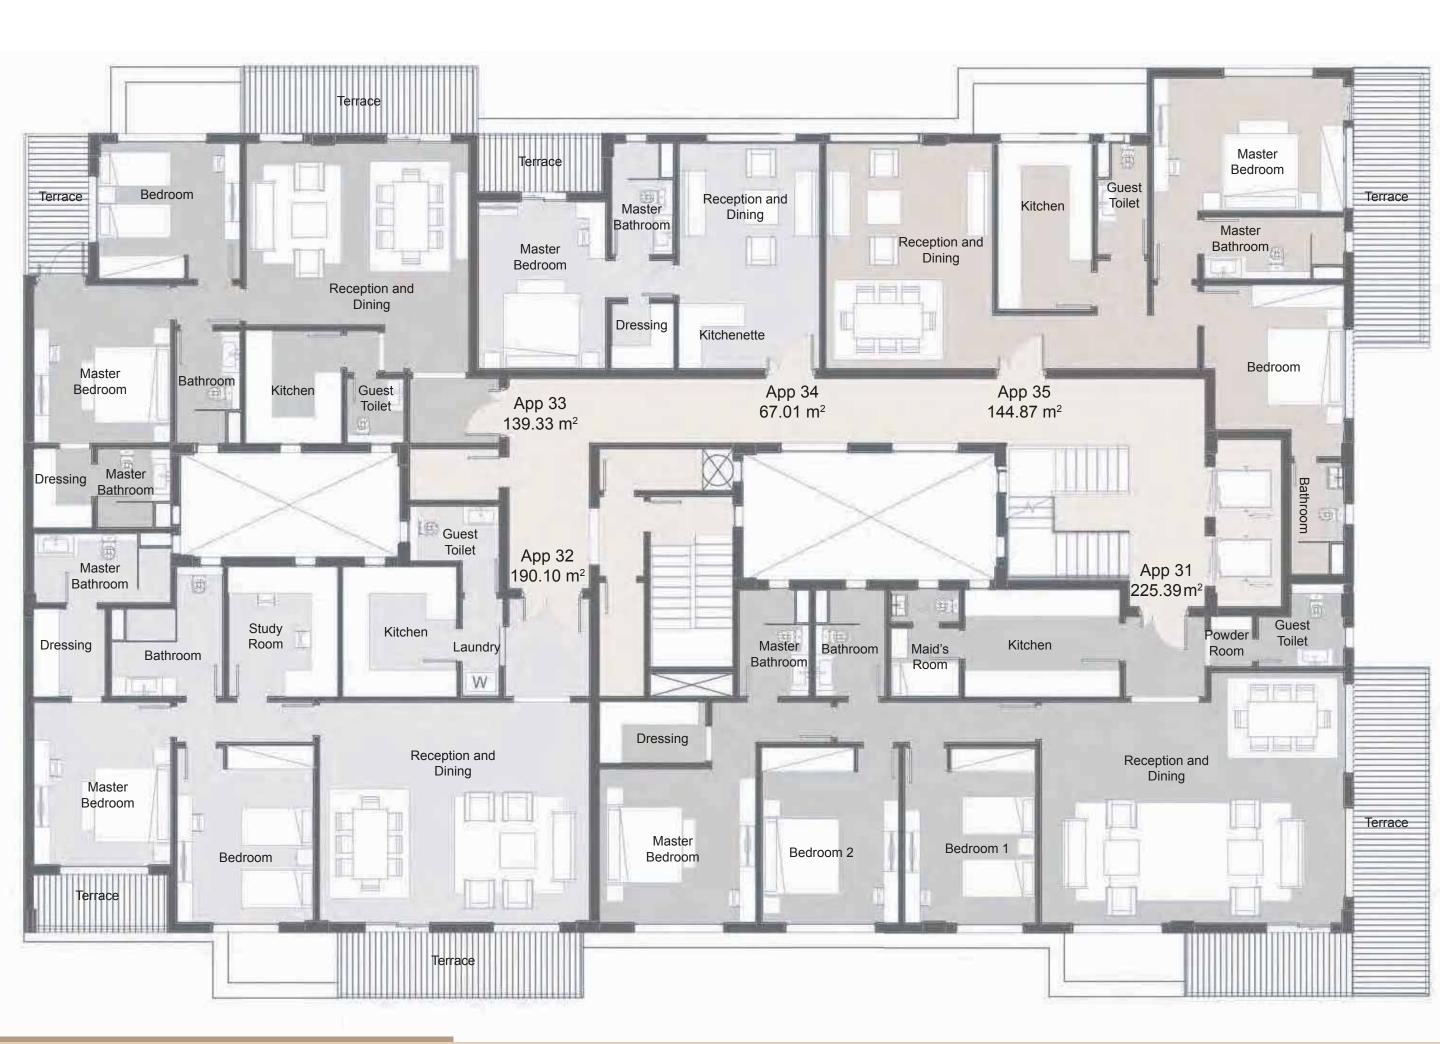

#### Third Floor

225.39 m<sup>2</sup> **Apartment 31 Apartment 32** 190.10 m<sup>2</sup> 139.33 m<sup>2</sup> **Apartment 33** 67.01 m<sup>2</sup> **Apartment 34** 144.87 m<sup>2</sup> **Apartment 35** 

| APARTMENT 31                 |                                        |
|------------------------------|----------------------------------------|
| Reception & Dining           | 4.50 m x 4.80 m - 3.50 m x 6.60 m      |
| Bedroom I                    | $3.40 \text{ m} \times 4.60 \text{ m}$ |
| Bedroom 2                    | 3.60 m x 4.60 m                        |
| Master Bedroom               | 4.10 m x 4.10 m                        |
| Dressing room                | 2.80 m x 1.60 m                        |
| Master Bedroom Toilet        | 1.90 m x 2.80 m                        |
| Bathroom                     | 1.90 m x 2.80 m                        |
| Kitchen                      | 4.10 m × 2.80 m                        |
| Maid's room                  | 1.80 m × 1.80 m                        |
| Maid's Room Toilet           | 1.80 m × 0.90 m                        |
| Guest bathroom - Powder Room | 2.20 m × 2.20 m - 1.10 m × 0.40 m      |
| Terrace                      | 4.35 m × 1.60 m - 1.90 m × 8.40 m      |
|                              |                                        |

| 10.1400               |                                   |
|-----------------------|-----------------------------------|
|                       |                                   |
| APARTMENT 32          |                                   |
| Reception & Dining    | 7.10 m × 4.90 m                   |
| Bedroom               | 3.60 m x 4.60 m                   |
| Master Bedroom        | 3.60 m x 4.30 m                   |
| Dressing Room         | 1.90 m x 2.30 m                   |
| Master Bedroom Toilet | 3.60 m × 1.80 m                   |
| Bathroom              | 2.90 m x 3.40 m                   |
| Study Room            | 2.90 m x 3.40 m                   |
| Kitchen - Laundry     | 3.00 m x 3.40 m - 1.00 m x 0.80 m |
| Guest Bathroom        | 2.30 m x 1.50 m                   |
| Terrace1 - Terrace2   | 6.30 m × 1.60 m - 3.60 m × 1.40 m |
|                       |                                   |

| APARTMENT 33          |                                   |
|-----------------------|-----------------------------------|
| Reception & Dining    | 5.90 m × 4.80 m                   |
| Bedroom               | 3.60 m × 3.70 m                   |
| Master Bedroom        | 3.60 m × 4.20 m                   |
| Dressing Room         | 1.50 m × 2.10 m                   |
| Master Bedroom Toilet | 1.90 m × 2.10 m                   |
| Kitchen               | 2.50 m × 3.00 m                   |
| Bathroom              | 1.70 m × 3.00 m                   |
| Guest Bathroom        | 1.50 m × 1.70 m                   |
| Terrace1 - Terrace2   | 6.00 m × 1.70 m - 1.50 m × 3.65 m |
| APARTMENT 34          |                                   |
| Reception & Dining    | 3.70 m × 3.20 m                   |
| Master Bedroom        | 3.40 m × 4.40 m                   |
| Master Bedroom Toilet | 1.60 m × 2.90 m                   |
| Dressing Room         | 1.70 m x 1.60 m                   |
| Kitchenette           | 1.70 m x 1.70 m                   |
| Terrace               | 3.25 m x 1.40 m                   |
| APARTMENT 35          |                                   |
| Reception & Dining    | 4.40 m × 5.90 m                   |
| Bedroom               | 3.80 m × 3.70 m                   |
| Bedroom Toilet        | 1.40 m × 2.90 m                   |
| Master Bedroom        | 5.00 m × 3.50 m                   |
| Master Bedroom Toilet | 3.70 m × 1.60 m                   |
| Kitchen               | 2.40 m × 4.40 m                   |
| Guest Bathroom        | 1.30 m × 2.90 m                   |
| Terrace               | 1.90 m × 7.00 m                   |