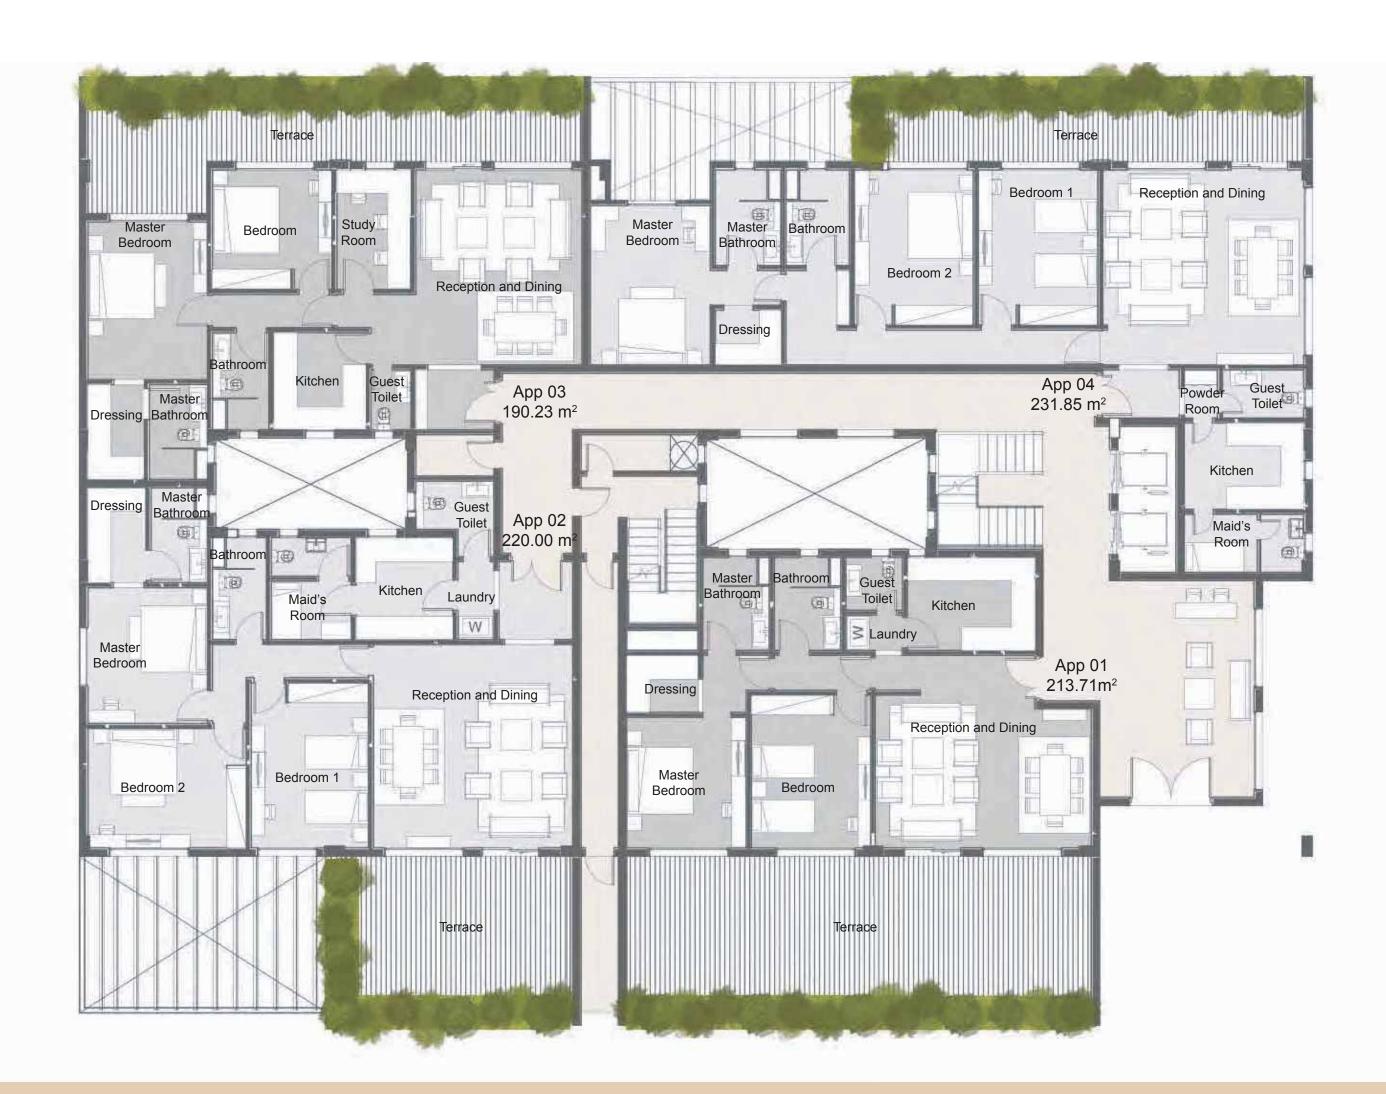

#### Ground Floor

213.64 m<sup>2</sup> **Apartment 01** 213.06 m<sup>2</sup> **Apartment 02** 191.38 m<sup>2</sup> **Apartment 03** 226.14 m<sup>2</sup> **Apartment 04** 

| APARTMENT 01          |                                   |
|-----------------------|-----------------------------------|
| Reception & Dining    | 4.80 m × 4.60 m - 1.70 m × 4.30 m |
| Bedroom               | 3.60 m x 4.60 m                   |
| Bathroom              | 2.00 m x 2.80 m                   |
| Master Bedroom        | 3.60 m × 3.90 m                   |
| Master Bedroom Toilet | 2.10 m x 2.80 m                   |
| Dressing Room         | 2.10 m x 1.70 m                   |
| Guest Bathroom        | 1.60 m x 1.60 m                   |
| Kitchen - Laundry     | 3.80 m x 2.80 m - 0.80 m x 1.00 m |
| Terrace               | 14.00 m x 4.80 m                  |
|                       |                                   |

| APARTMENT 02          |                                        |
|-----------------------|----------------------------------------|
| Reception & Dining    | 7.10 m × 5.00 m                        |
| Bedroom               | 3.60 m x 5.00 m                        |
| Master Bedroom        | 3.60 m × 5.00 m                        |
| Master Bedroom Toilet | 3.60 m x 2.00 m                        |
| Dressing Room         | 2.70 m x 2.00 m                        |
| Bathroom              | 1.90 m × 2.60 m                        |
| Kitchen - Laundry     | 2.90 m x 3.10 m - 1.20 m x 0.80 m      |
| Study Room            | $3.10 \text{ m} \times 3.00 \text{ m}$ |
| Guest Bathroom        | 2.40 m × 1.40 m                        |
| Terrace               | 7.10 m x 4.70 m                        |
| Terrace               | 7.10 m x 4.70 m                        |

| APARTMENT 03            |                                   |
|-------------------------|-----------------------------------|
| Reception & Dining      | 4.40 m × 3.85 m - 2.90 m × 5.90 m |
| Bedroom                 | 3.80 m × 3.60 m                   |
| Master Bedroom          | 3.60 m x 5.10 m                   |
| Master Bedroom Bathroom | 3.60 m × 2.00 m                   |
| Dressing Room           | 3.60 m × 1.90 m                   |
| Bathroom                | 1.70 m x 2.90 m                   |
| Kitchen                 | 2.80 m × 2.90 m                   |
| Guest Bathroom          | 1.20 m x 1.80 m                   |
| Terrace                 | 15.00 m x 2.50 m                  |

| APARTMENT 04                 |                                   |
|------------------------------|-----------------------------------|
| Reception & Dining           | 3.05 m x 4.70 m - 3.05 m x 5.90 m |
| Bedroom I                    | 3.60 m x 4.70 m                   |
| Bedroom 2                    | 3.60 m x 4.70 m                   |
| Bathroom - Storage           | 1.90 m x 2.90 m - 0.40 m x 1.65 m |
| Master Bedroom               | 3.60 m x 4.80 m                   |
| Master Bedroom Bathroom      | 2.00 m × 2.90 m                   |
| Dressing Room                | 1.90 m x 1.70 m                   |
| Guest Bathroom - Powder Room | 2.50 m × 1.40 m - 1.00 m × 0.50 m |
| Maid's Room                  | 2.20 m x 1.80 m                   |
| Maid's Room Toilet           | 1.30 m x 1.80 m                   |
| Kitchen                      | 3.60 m × 2.60 m                   |
| Terrace                      | 13.50 m x 2.50 m                  |