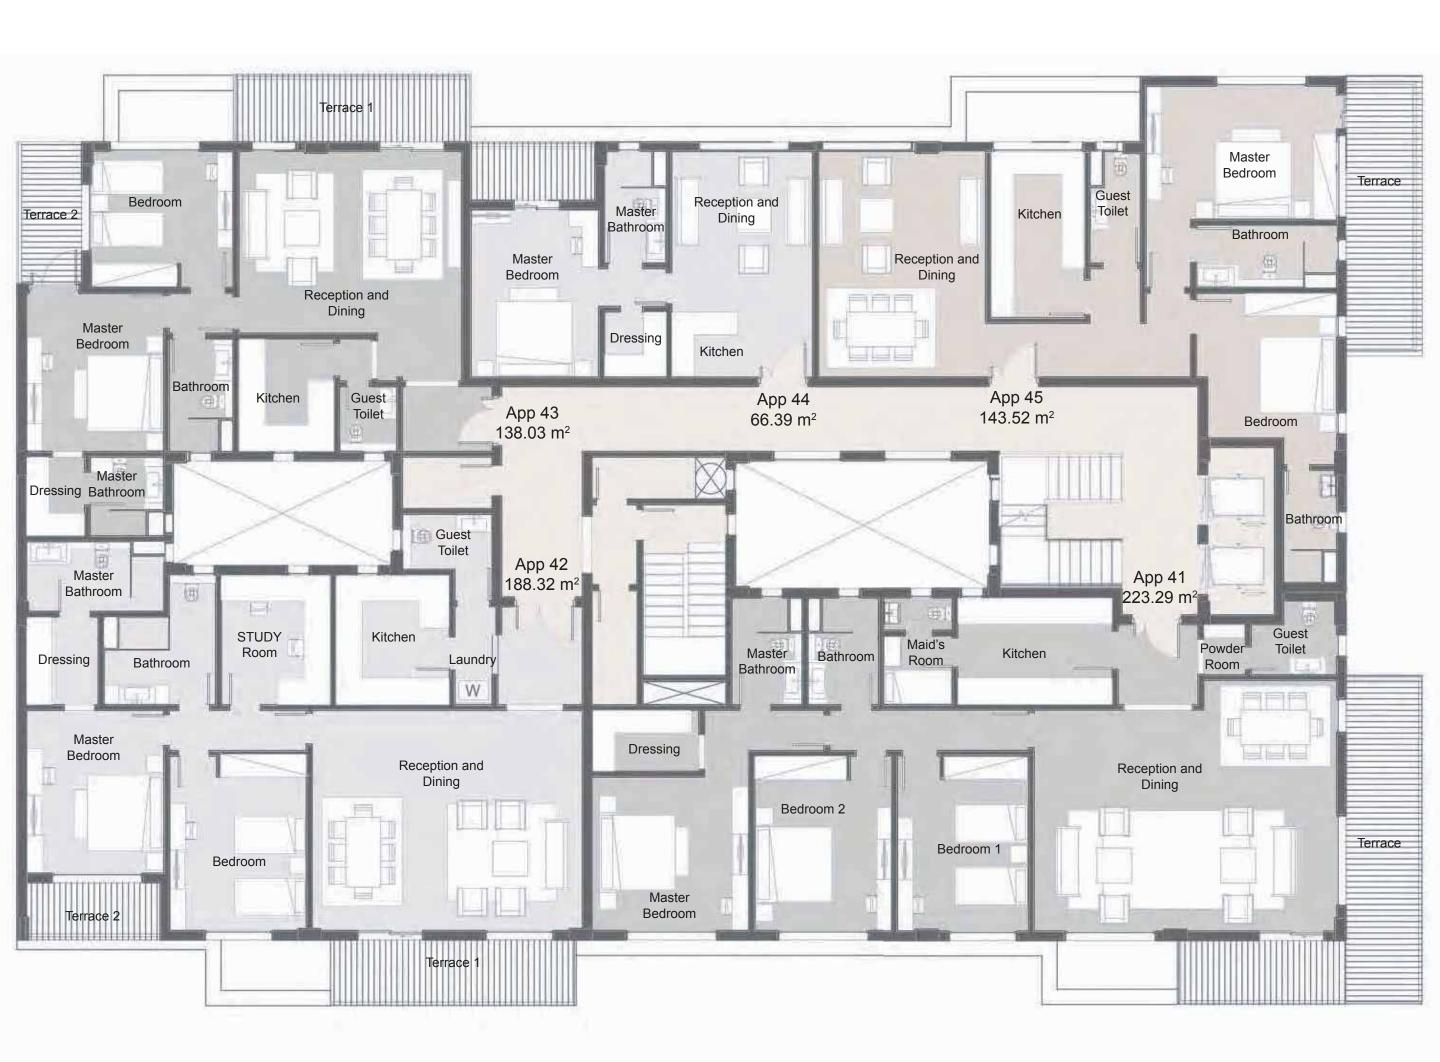

#### Fourth Floor

225.39 m<sup>2</sup> **Apartment 41 Apartment 42** 190.10 m<sup>2</sup> **Apartment 43** 139.33 m<sup>2</sup> 67.01 m<sup>2</sup> **Apartment 44** 144.87 m<sup>2</sup> **Apartment 45** 

| APARTMENT 41                 |                                   |
|------------------------------|-----------------------------------|
| Reception & Dining           | 4.50 m x 4.80 m - 3.50 m x 6.60 m |
| Bedroom I                    | 3.40 m x 4.60 m                   |
| Bedroom 2                    | 3.60 m x 4.60 m                   |
| Master Bedroom               | 4.10 m x 4.10 m                   |
| Dressing room                | 2.80 m x 1.60 m                   |
| Master Bedroom Toilet        | 2.80 m x 1.90 m                   |
| Bathroom                     | 2.80 m x 1.90 m                   |
| Kitchen                      | 4.10 m x 2.80 m                   |
| Maid's Room                  | 1.80 m x 1.80 m                   |
| Maid's Room Toilet           | 1.80 m x 0.90 m                   |
| Guest bathroom - Powder Room | 2.20 m × 2.20 m - 1.10 m × 0.40 m |
| Terrace                      | 4.35 m x 1.60 m - 1.90 m x 8.40 m |
|                              |                                   |

| Terrace               | 4.35 m x 1.60 m - 1.90 m x 8.40 m                                             |
|-----------------------|-------------------------------------------------------------------------------|
|                       |                                                                               |
| APARTMENT 42          |                                                                               |
| Reception & Dining    | 7.10 m × 4.90 m                                                               |
| Bedroom               | 3.60 m x 4.60 m                                                               |
| Master Bedroom        | 3.60 m x 4.30 m                                                               |
| Dressing Room         | 1.90 m x 2.30 m                                                               |
| Master Bedroom Toilet | 3.60 m × 1.80 m                                                               |
| Bathroom              | 2.90 m x 3.40 m                                                               |
| Study Room            | 2.90 m x 3.40 m                                                               |
| Kitchen - Laundry     | $3.00 \text{ m} \times 3.40 \text{ m} - 1.00 \text{ m} \times 0.80 \text{ m}$ |
| Guest Bathroom        | 2.30 m × 1.50 m                                                               |
| Terrace1 - Terrace2   | 6.30 m × 1.60 m - 3.60 m × 1.40 m                                             |
|                       |                                                                               |

| APARTMENT 43          |                                        |
|-----------------------|----------------------------------------|
| Reception & Dining    | 5.90 m x 4.80 m                        |
| Bedroom               | 3.60 m x 3.70 m                        |
| Master Bedroom        | 3.60 m x 4.20 m                        |
| Dressing Room         | $1.50 \text{ m} \times 2.10 \text{ m}$ |
| Master Bedroom Toilet | $1.90 \text{ m} \times 2.10 \text{ m}$ |
| Kitchen               | 2.50 m × 3.00 m                        |
| Bathroom              | $1.70 \text{ m} \times 3.00 \text{ m}$ |
| Guest Bathroom        | 1.50 m x 1.70 m                        |
| Terrace1 - Terrace2   | 6.00 m × 1.70 m - 1.50 m × 3.65 m      |
| APARTMENT 44          |                                        |
| Reception & Dining    | 3.70 m × 3.20 m                        |
| Master Bedroom        | 3.40 m × 4.40 m                        |
| Master Bedroom Toilet | 1.60 m × 2.90 m                        |
| Dressing Room         | 1.70 m x 1.60 m                        |
| Kitchenette           | 1.70 m x 1.70 m                        |
| Terrace               | 3.25 m x 1.40 m                        |
| APARTMENT 45          |                                        |
| Reception & Dining    | 4.40 m x 5.90 m                        |
| Bedroom               | 3.80 m × 3.70 m                        |
| Bedroom Toilet        | 1.40 m × 2.90 m                        |
| Master Bedroom        | 5.00 m × 3.50 m                        |
| Master Bedroom Toilet | 3.70 m × 1.60 m                        |
| Kitchen               | 2.40 m × 4.40 m                        |
| Guest Bathroom        | 1.30 m × 2.90 m                        |
| Terrace               | 1.90 m × 7.00 m                        |