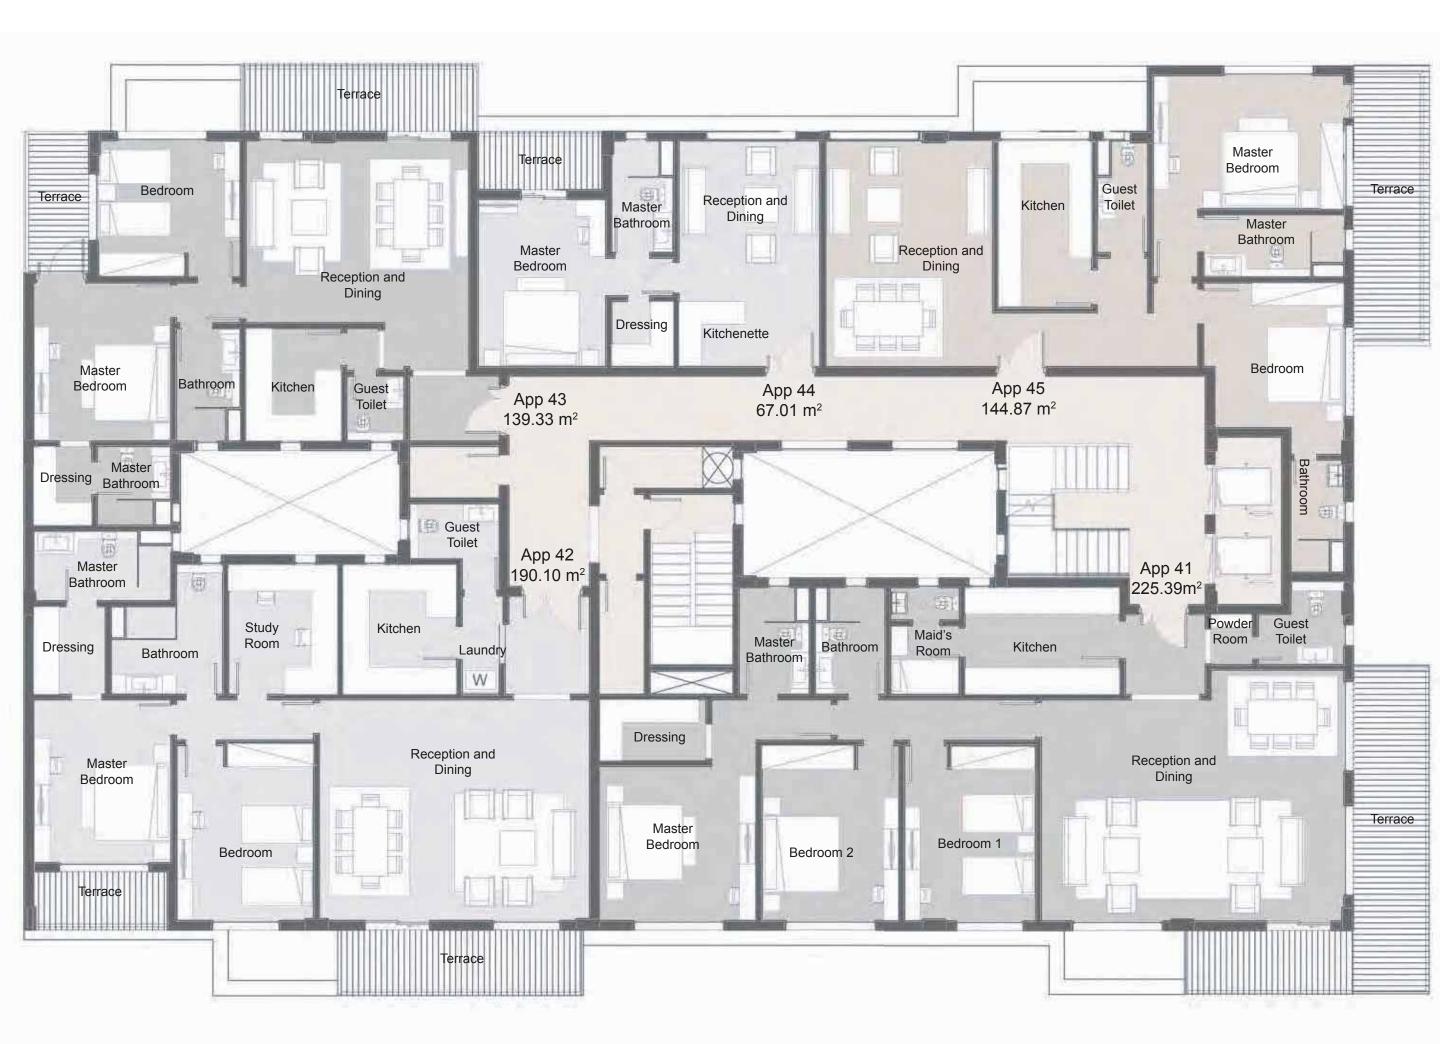

#### Fourth Floor

225.39 m<sup>2</sup> **Apartment 41 Apartment 42** 190.10 m<sup>2</sup> **Apartment 43** 139.33 m<sup>2</sup> 67.01 m<sup>2</sup> **Apartment 44** 144.87 m<sup>2</sup> **Apartment 45** 

| APARTMENT 41                 |                                   |
|------------------------------|-----------------------------------|
| Reception & Dining           | 4.50 m x 4.80 m - 3.50 m x 6.60 m |
| Bedroom I                    | 3.40 m x 4.60 m                   |
| Bedroom 2                    | 3.60 m x 4.60 m                   |
| Master Bedroom               | 4.10 m x 4.10 m                   |
| Dressing room                | 2.80 m x 1.60 m                   |
| Master Bedroom Toilet        | 2.80 m x 1.90 m                   |
| Bathroom                     | 2.80 m x 1.90 m                   |
| Kitchen                      | 4.10 m x 2.80 m                   |
| Maid's Room                  | 1.80 m x 1.80 m                   |
| Maid's Room Toilet           | 1.80 m x 0.90 m                   |
| Guest bathroom - Powder Room | 2.20 m × 2.20 m - 1.10 m × 0.40 m |
| Terrace                      | 4.35 m x 1.60 m - 1.90 m x 8.40 m |
|                              |                                   |

| Terrace               | 4.35 m x 1.60 m - 1.90 m x 8.40 m                                             |
|-----------------------|-------------------------------------------------------------------------------|
|                       |                                                                               |
| APARTMENT 42          |                                                                               |
| Reception & Dining    | 7.10 m × 4.90 m                                                               |
| Bedroom               | 3.60 m x 4.60 m                                                               |
| Master Bedroom        | 3.60 m x 4.30 m                                                               |
| Dressing Room         | 1.90 m x 2.30 m                                                               |
| Master Bedroom Toilet | 3.60 m × 1.80 m                                                               |
| Bathroom              | 2.90 m x 3.40 m                                                               |
| Study Room            | 2.90 m x 3.40 m                                                               |
| Kitchen - Laundry     | $3.00 \text{ m} \times 3.40 \text{ m} - 1.00 \text{ m} \times 0.80 \text{ m}$ |
| Guest Bathroom        | 2.30 m × 1.50 m                                                               |
| Terrace1 - Terrace2   | 6.30 m × 1.60 m - 3.60 m × 1.40 m                                             |
|                       |                                                                               |

| APARTMENT 43          |                                        |
|-----------------------|----------------------------------------|
| Reception & Dining    | 5.90 m x 4.80 m                        |
| Bedroom               | 3.60 m x 3.70 m                        |
| Master Bedroom        | 3.60 m x 4.20 m                        |
| Dressing Room         | $1.50 \text{ m} \times 2.10 \text{ m}$ |
| Master Bedroom Toilet | $1.90 \text{ m} \times 2.10 \text{ m}$ |
| Kitchen               | 2.50 m × 3.00 m                        |
| Bathroom              | $1.70 \text{ m} \times 3.00 \text{ m}$ |
| Guest Bathroom        | 1.50 m x 1.70 m                        |
| Terrace1 - Terrace2   | 6.00 m × 1.70 m - 1.50 m × 3.65 m      |
| APARTMENT 44          |                                        |
| Reception & Dining    | 3.70 m × 3.20 m                        |
| Master Bedroom        | 3.40 m × 4.40 m                        |
| Master Bedroom Toilet | 1.60 m × 2.90 m                        |
| Dressing Room         | 1.70 m x 1.60 m                        |
| Kitchenette           | 1.70 m x 1.70 m                        |
| Terrace               | 3.25 m x 1.40 m                        |
| APARTMENT 45          |                                        |
| Reception & Dining    | 4.40 m x 5.90 m                        |
| Bedroom               | 3.80 m × 3.70 m                        |
| Bedroom Toilet        | 1.40 m × 2.90 m                        |
| Master Bedroom        | 5.00 m × 3.50 m                        |
| Master Bedroom Toilet | 3.70 m × 1.60 m                        |
| Kitchen               | 2.40 m × 4.40 m                        |
| Guest Bathroom        | 1.30 m × 2.90 m                        |
| Terrace               | 1.90 m × 7.00 m                        |