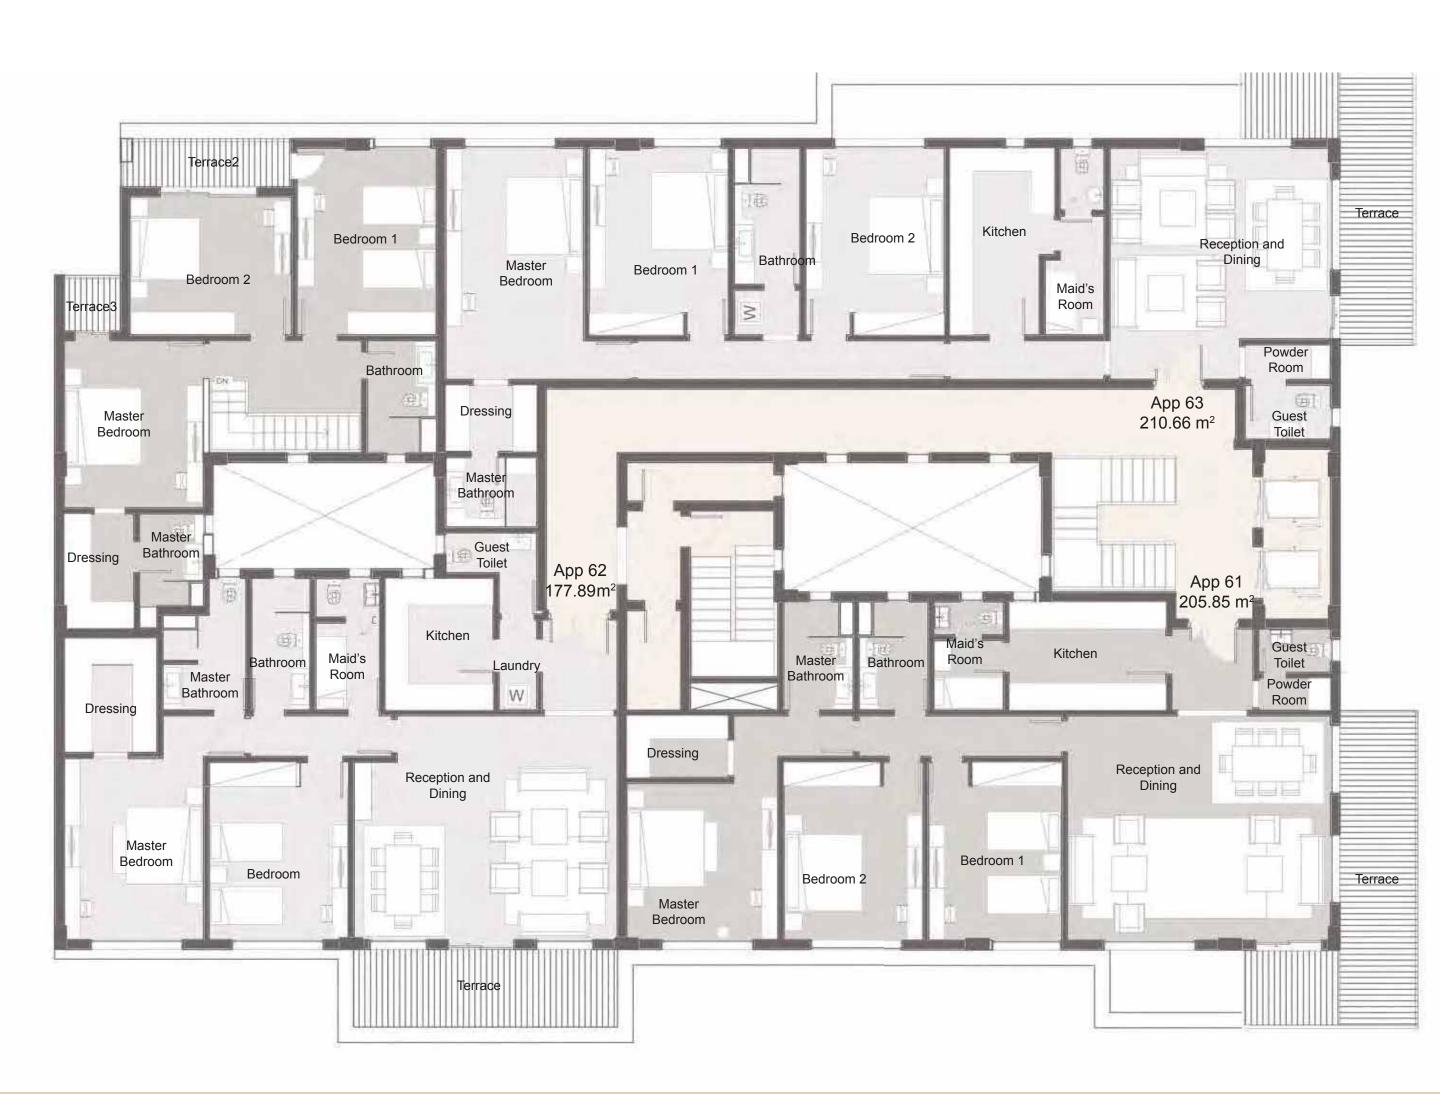

#### Sixth Floor

**APARTMENT 61** 3.80 m x 4.90 m - 3.00 m x 5.80 m Reception & Dining 3.60 m x 4.60 m Bedroom I 3.40 m x 4.60 m Bedroom 2 3.90 m x 4.10 m Master Bedroom **Dressing Room** 2.60 m x 1.60 m  $1.80 \text{ m} \times 2.80 \text{ m}$ Master Bedroom Toilet 1.80 m x 2.80 m Bathroom 4.10 m x 2.80 m Kitchen Maid's Room  $1.80 \text{ m} \times 1.80 \text{ m}$ Maid's Room Toilet  $1.80 \text{ m} \times 0.90 \text{ m}$ Guest Bathroom - Powder Room  $1.90 \text{ m} \times 1.10 \text{ m} - 0.85 \text{ m} \times 1.15 \text{ m}$ 2.00 m x 2.50 m - 2.00 m x 8.00 m Terrace

| APARTMENT 62          |                                   |
|-----------------------|-----------------------------------|
| Reception & Dining    | 6.80 m x 4.60 m                   |
| Bedroom I             | 3.60 m x 4.60 m                   |
| Master Bedroom        | 3.60 m x 4.70 m                   |
| Dressing Room         | 2.40 m × 3.00 m                   |
| Master Bedroom Toilet | 2.20 m x 3.40 m                   |
| Bathroom              | 1.50 m × 3.40 m                   |
| Maid's Room           | 1.70 m x 2.30 m                   |
| Maid's Room Toilet    | 1.70 m × 1.00 m                   |
| Kitchen - Laundry     | 2.80 m × 3.40 m - 1.00 m × 1.00 m |
| Guest Bathroom        | 2.40 m × 1.00 m                   |
| Terrace               | 2.00 m x 6.85 m                   |
|                       | =,00 × 0.00                       |

**Apartment 61** 205.85 m<sup>2</sup> 177.89 m<sup>2</sup> Apartment 62 210.66 m<sup>2</sup> Apartment 63

| APARTMENT 63                 |                                   |
|------------------------------|-----------------------------------|
| Reception & Dining           | 5.70 m × 4.90 m                   |
| Bedroom I                    | 3.60 m x 4.80 m                   |
| Bedroom 2                    | 3.60 m × 4.80 m                   |
| Master Bedroom               | 3.60 m × 6.00 m                   |
| Dressing Room                | 2.40 m × 1.70 m                   |
| Master Bedroom Toilet        | 2.40 m × 1.80 m                   |
| Kitchen                      | 2.70 m x 4.80 m                   |
| Bathroom - Laundry           | 1.70 m × 3.50 m - 0.80 m × 1.20 m |
| Maid's Room                  | 1.15 m x 1.90 m                   |
| Maid's Bathroom              | 1.10 m x 1.60 m                   |
| Guest Bathroom - Powder Room | 2.20 m × 1.40 m - 1.14 m × 0.90 m |
| Terrace                      | 2.00 m × 7.00 m - 2.50 m × 1.90 m |