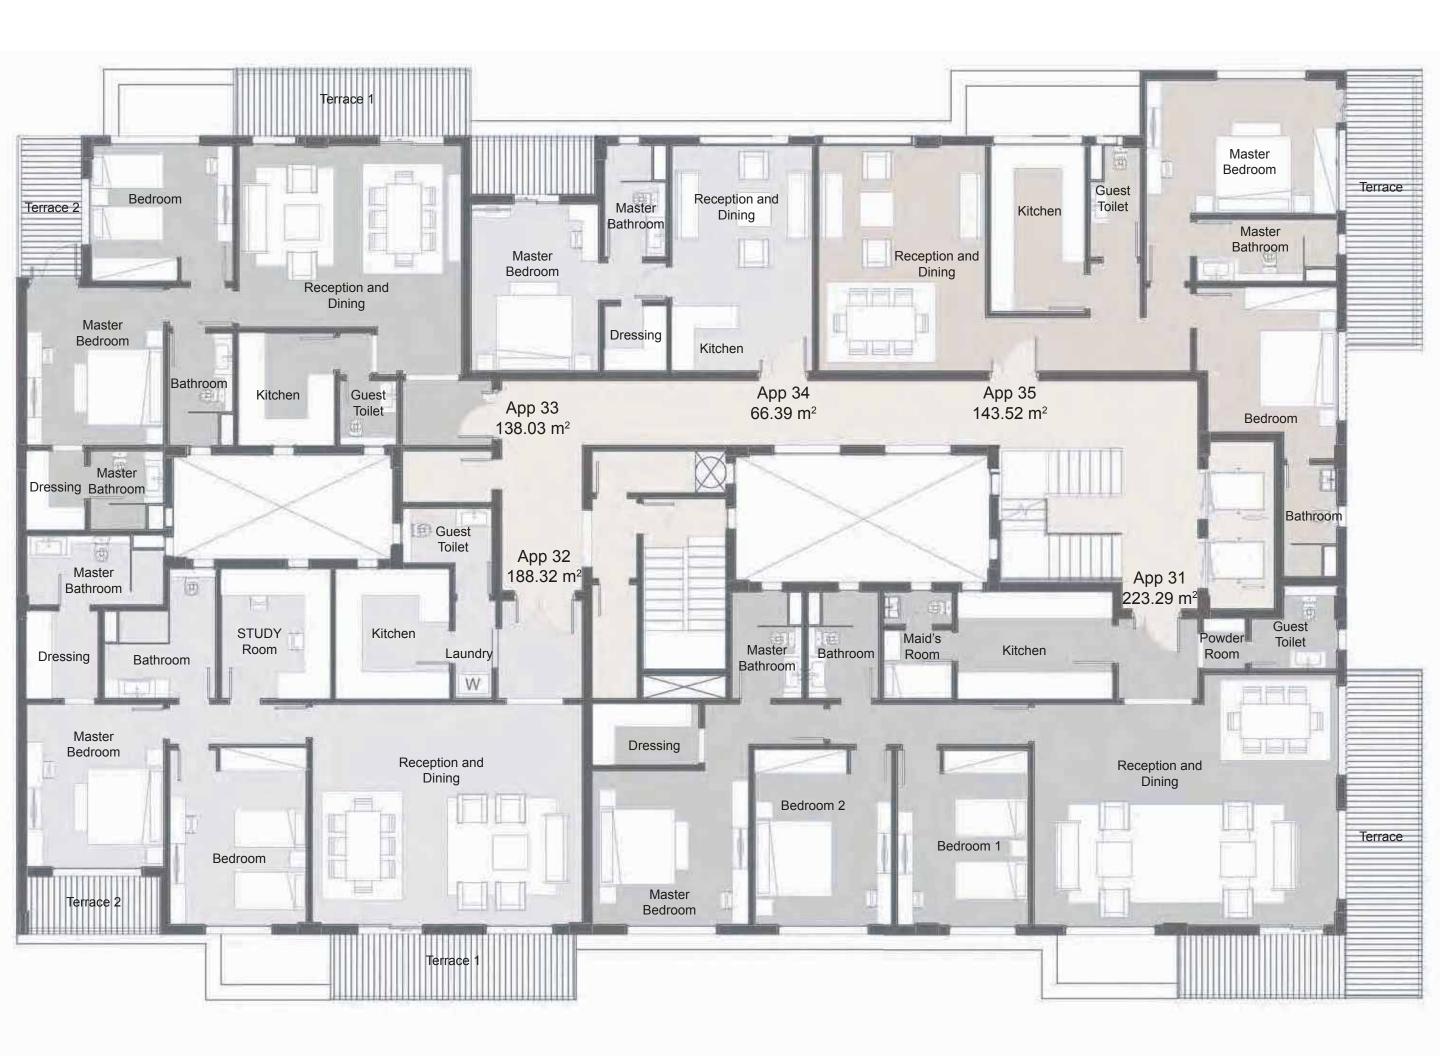

#### Third Floor

223.29 m<sup>2</sup> **Apartment 31 Apartment 32** 188.32m<sup>2</sup> **Apartment 33** 138.03 m<sup>2</sup> 66.39 m<sup>2</sup> **Apartment 34** 143.52 m<sup>2</sup> **Apartment 35** 

| APARTMENT 31                 |                                        |
|------------------------------|----------------------------------------|
| Reception & Dining           | 4.80 m x 4.50 m - 3.50 m x 6.60 m      |
| Bedroom I                    | 3.40 m x 4.60 m                        |
| Bedroom 2                    | 3.60 m x 4.60 m                        |
| Master Bedroom               | 4.10 m x 4.10 m                        |
| Dressing room                | 2.80 m x 1.60 m                        |
| Master Bedroom Toilet        | 1.90 m x 2.80 m                        |
| Bathroom                     | 1.90 m x 2.80 m                        |
| Kitchen                      | 4.10 m x 2.80 m                        |
| Maid's room                  | 1.80 m x 1.80 m                        |
| Maid's room Toilet           | $1.80 \text{ m} \times 0.90 \text{ m}$ |
| Guest Bathroom - Powder Room | 2.20 m x 2.20 m - 1.10 m x 0.40 m      |
| Terrace                      | 4.35 m x 1.60 m - 1.90 m x 8.40 m      |
|                              |                                        |