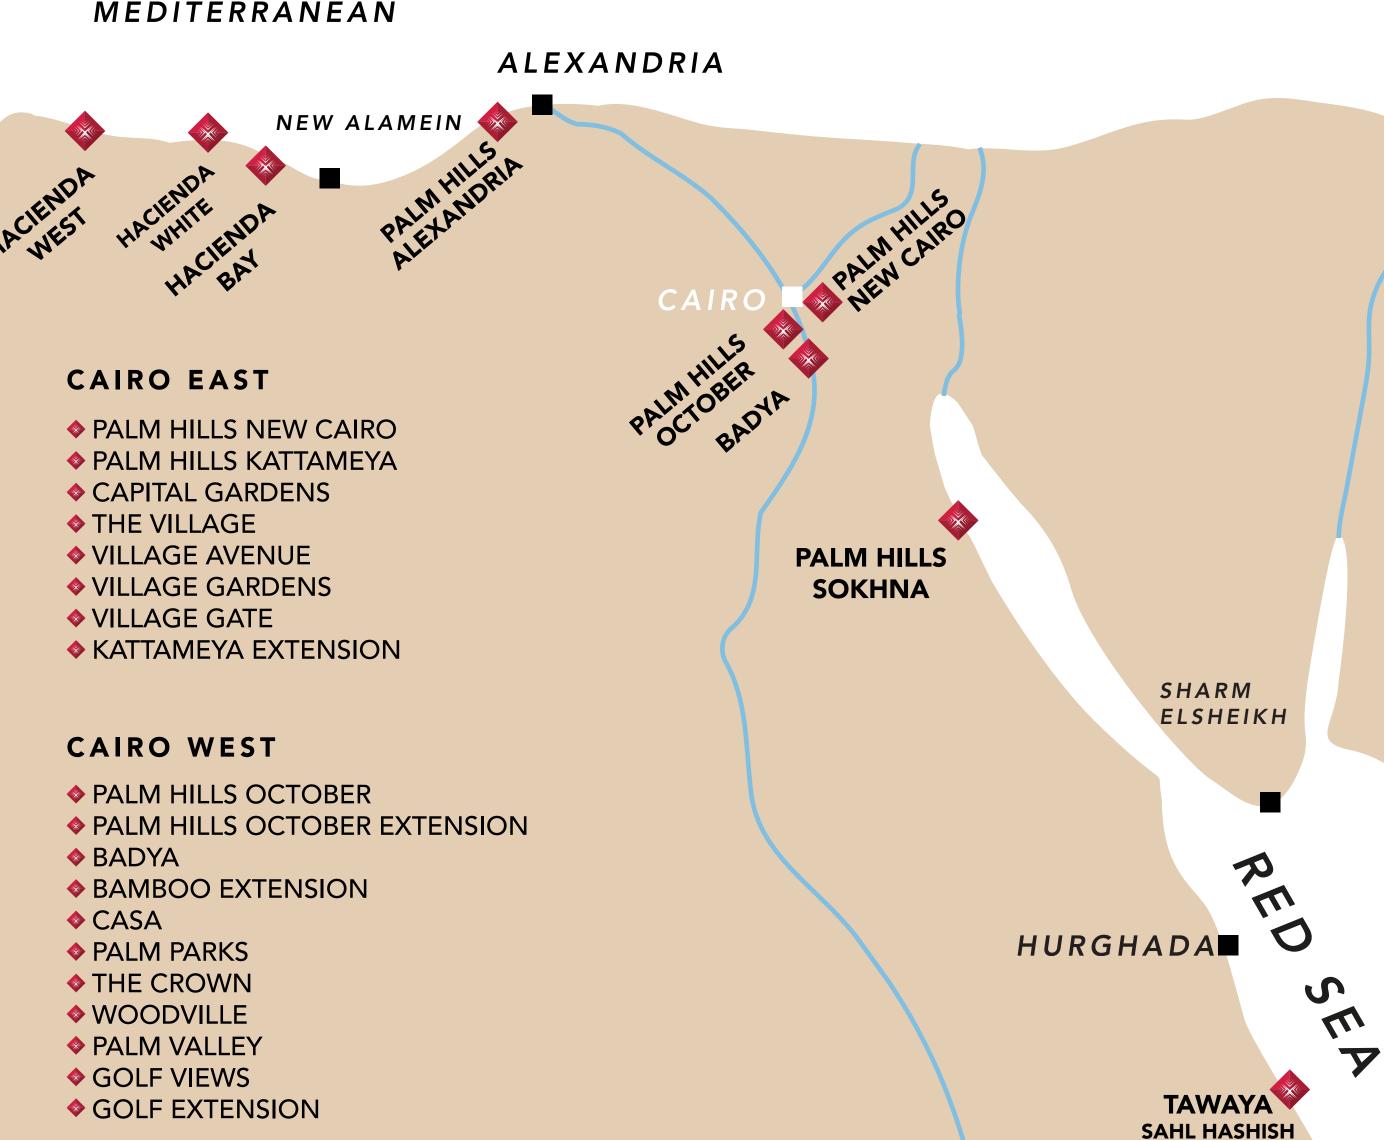

#### Palm Hills Alexandria Location

Palm Hills Developments

Company Profile/

## Location Map

#### Landmarks:

- Located directly on Sahely Road
- Next to Wadi Degla Club
- 1.5 km from Carrefour
- 9 km from Corniche
- 4 km from downtown Alexandria
- 14 km from Semouha
- 13 km from Sporting Club