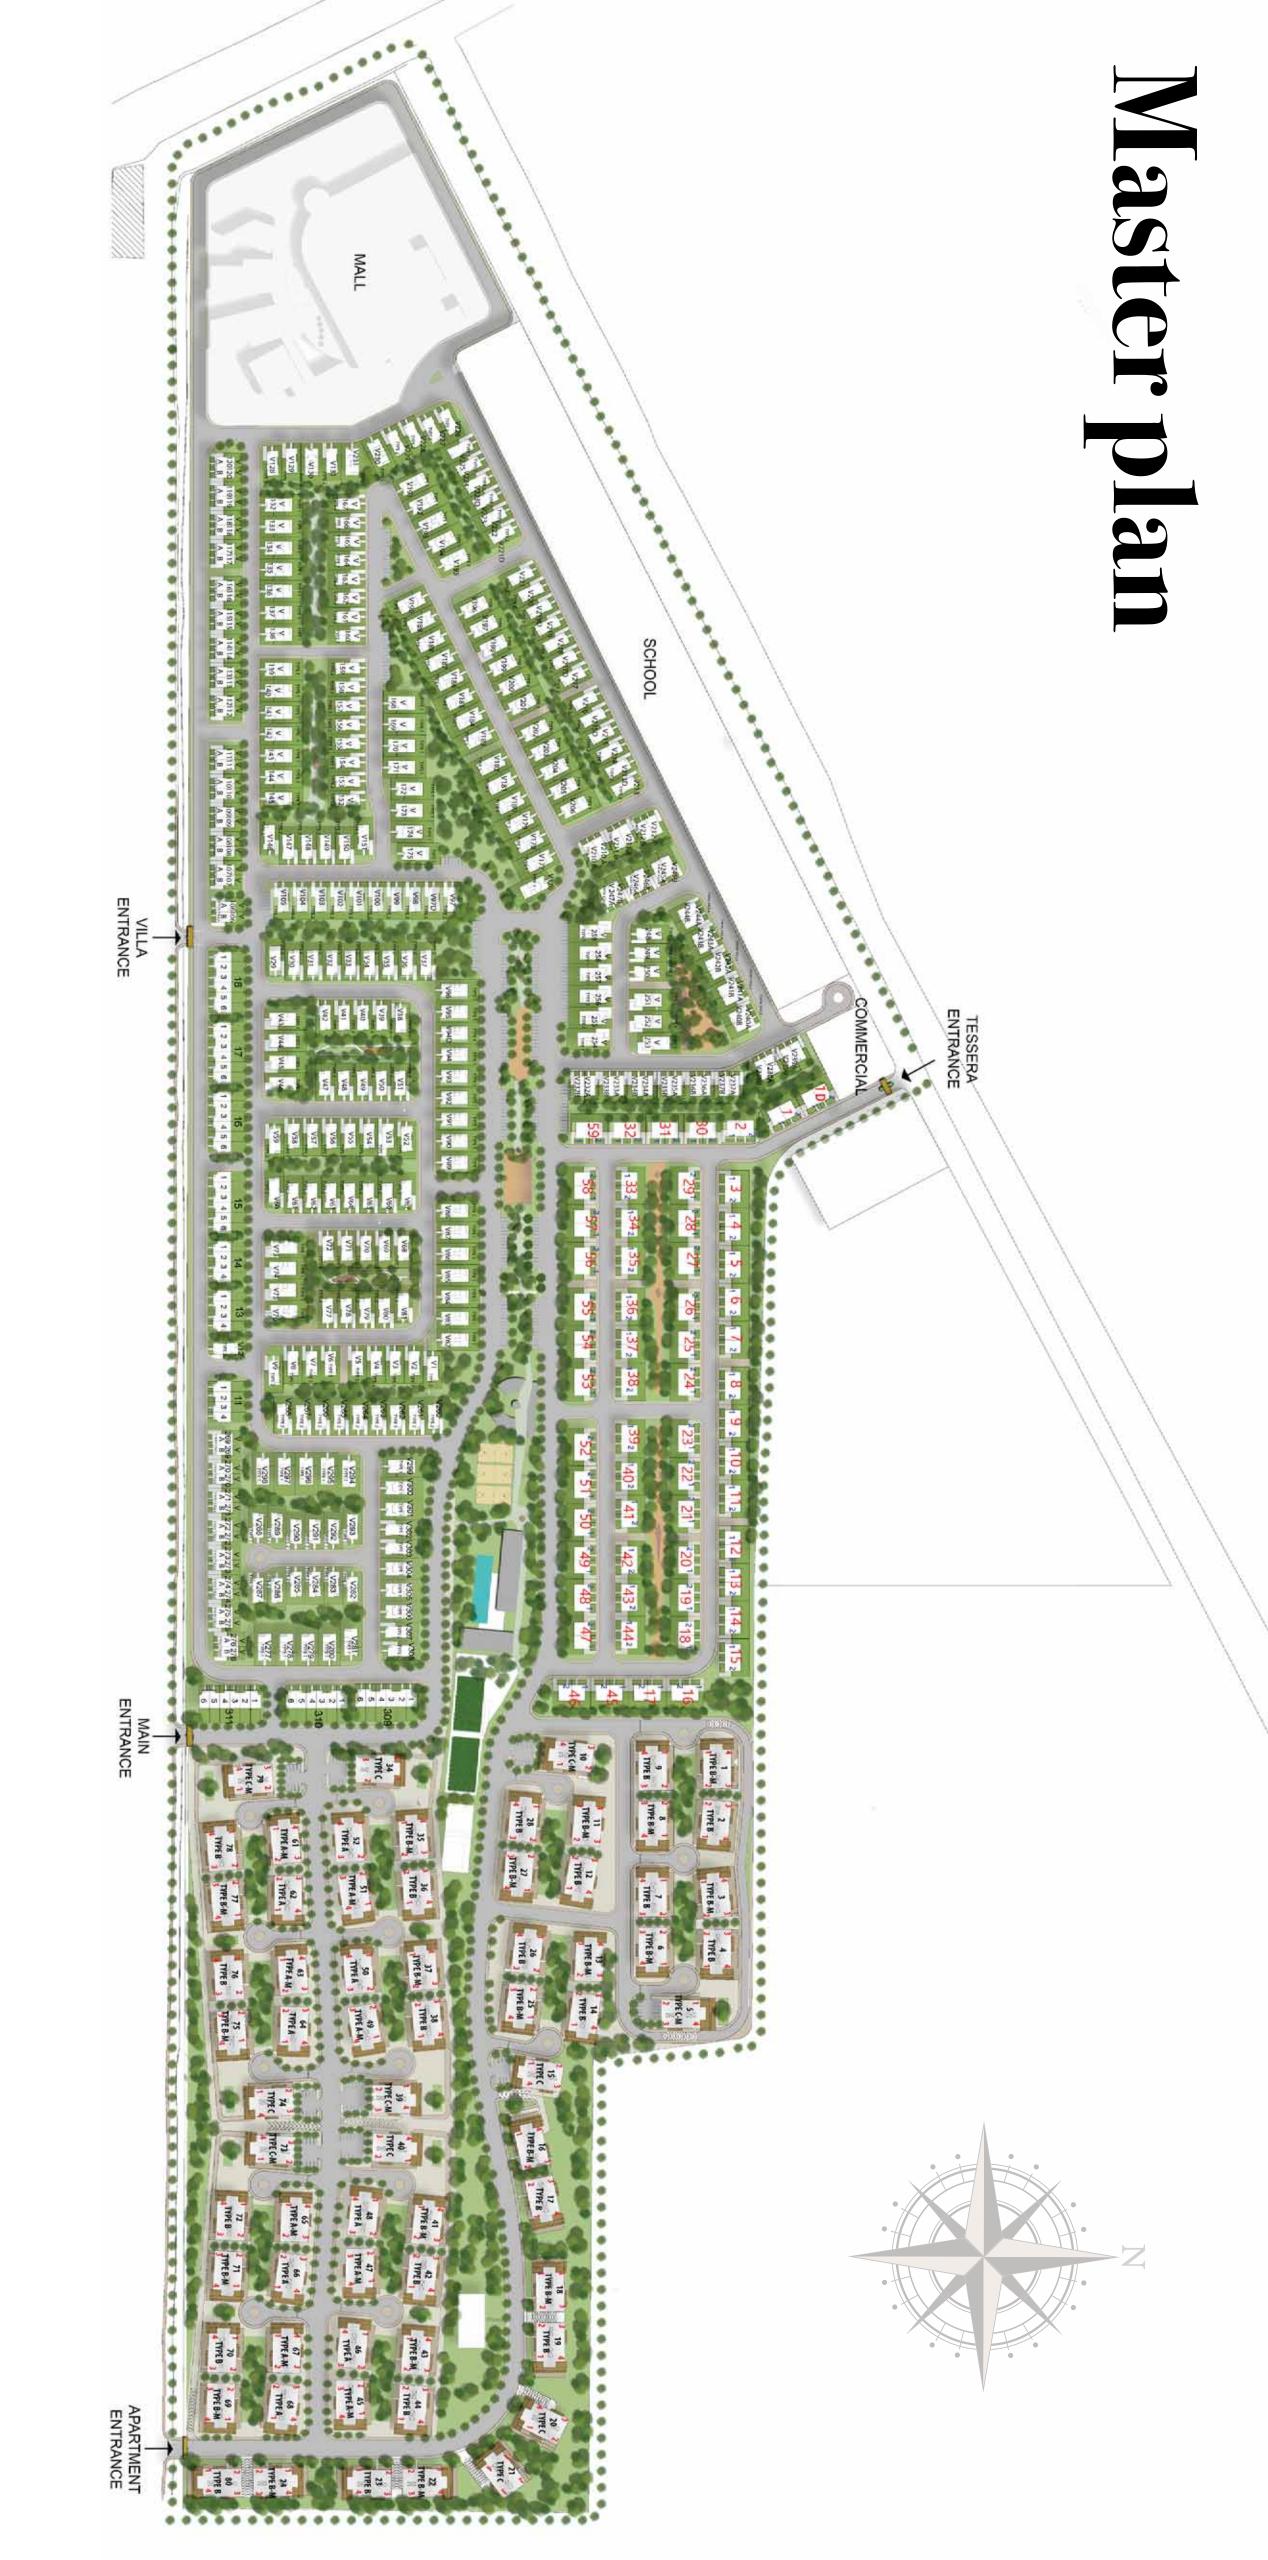

## Location Map

#### Landmarks:

- Located directly on Sahely Road
- Next to Wadi Degla Club
- 1.5 km from Carrefour
- 9 km from Corniche
- 4 km from downtown Alexandria
- 14 km from Semouha
- 13 km from Sporting Club

# The Green Spine

Palm Hills Alexandria's backbone and support system; a long green area stretching across one end of the project, incorporating the best features of a park and sports club combined.

Residents can enjoy this common area during anytime of the day, with its many facilities and activity filled features such as jogging and cycling tracks, BBQ and picnic areas, kids playing areas, multipurpose courts, a nursery, gym, and restaurant.

# A lavish integrated community

Spanning across 160 feddans

# Meticulously designed to meet your needs

Palm Hills Alexandria has been designed to incorporate a fully-operational mix-use commercial area, containing many facilities including an international school, mall, and The Green Spine.