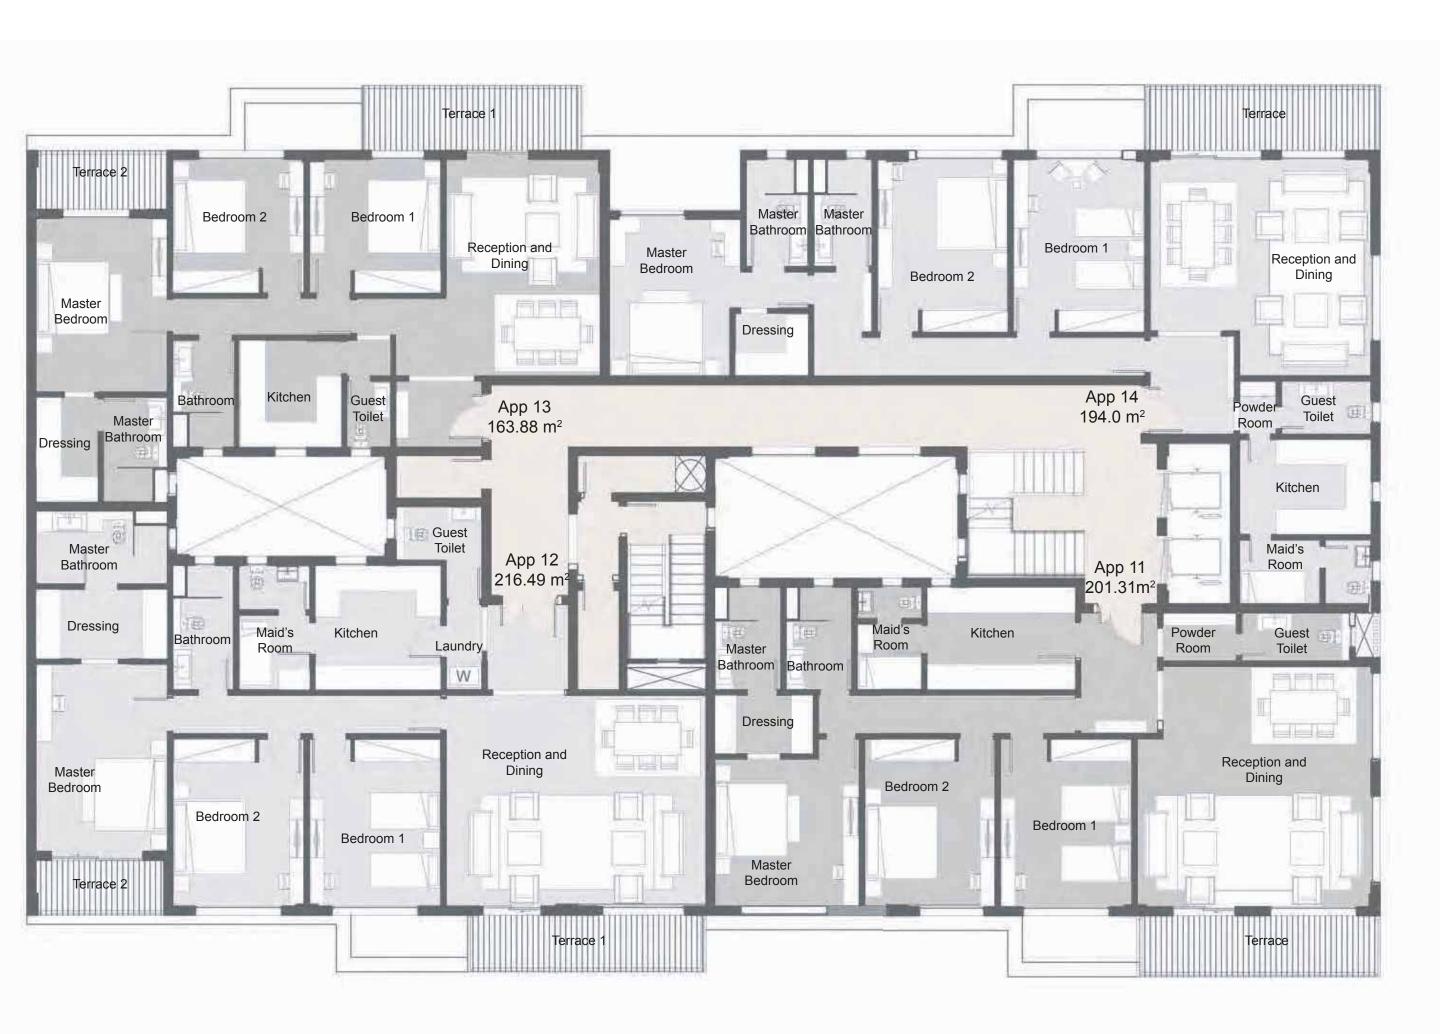

#### First Floor

201.31 m<sup>2</sup> **Apartment 11** 216.49 m<sup>2</sup> **Apartment 12** 163.88 m<sup>2</sup> **Apartment 13** 194.0 m<sup>2</sup> **Apartment 14** 

| APARTMENT II                 |                                        |
|------------------------------|----------------------------------------|
| Reception & Dining           | 6.40 m x 4.60 m - 5.70 m x 2.00 m      |
| Bedroom I                    | 3.60 m x 4.60 m                        |
| Bedroom 2                    | 3.60 m x 4.60 m                        |
| Master Bedroom               | 4.00 m x 4.10 m                        |
| Master Bedroom toilet        | 1.80 m x 2.80 m                        |
| Dressing Room                | 2.70 m x 1.60 m                        |
| Bathroom                     | 1.80 m x 2.80 m                        |
| Kitchen                      | 4.10 m x 2.80 m                        |
| Guest Bathroom - Powder Room | 2.90 m x 1.30 m - 2.00 m x 0.35 m      |
| Maid's Room                  | 1.80 m x 1.80 m                        |
| Maid's Room Toilet           | $1.80 \text{ m} \times 0.90 \text{ m}$ |
| Terrace                      | 6.40 m x 1.55 m                        |
|                              |                                        |

| APARTMENT 12          |                                                                               |
|-----------------------|-------------------------------------------------------------------------------|
| Reception & Dining    | 3.20 m x 4.75 m - 3.90 m x 5.80 m                                             |
| Bedroom I             | 3.60 m x 4.60 m                                                               |
| Bedroom 2             | 3.60 m x 4.60 m                                                               |
| Master Bedroom        | 3.60 m x 5.10 m                                                               |
| Master Bedroom Toilet | 3.60 m x 2.00 m                                                               |
| Dressing Room         | 3.60 m x 1.90 m                                                               |
| Kitchen - Laundry     | $3.40 \text{ m} \times 3.40 \text{ m} - 1.00 \text{ m} \times 0.75 \text{ m}$ |
| Maid's Room           | 1.90 m x 2.00 m                                                               |
| Maid's Room Toilet    | 1.90 m x 1.20 m                                                               |
| Bathroom              | 1.70 m x 3.40 m                                                               |
| Guest Bathroom        | 2.30 m x 1.55 m                                                               |
| Terrace1 - Terrace2   | 6.25 m × 1.50 m - 3.45 m × 1.40 m                                             |
|                       |                                                                               |

| APARTMENT 13          |                                   |
|-----------------------|-----------------------------------|
| Reception & Dining    | 4.20 m × 5.90 m                   |
| Bedroom I             | 3.60 m × 3.70 m                   |
| Bedroom 2             | 3.60 m × 3.70 m                   |
| Master Bedroom        | 3.60 m x 4.80 m                   |
| Master Bedroom Toilet | 1.70 m × 2.90 m                   |
| Dressing Room         | 1.70 m × 2.90 m                   |
| Bathroom              | 1.70 m x 2.90 m                   |
| Guest Bathroom        | 1.20 m x 1.80 m                   |
| Kitchen               | 2.80 m x 2.90 m                   |
| Terrace1 - Terrace2   | 5.90 m x 1.70 m - 3.60 m x 1.50 m |

| APARTMENT 14                 |                                   |
|------------------------------|-----------------------------------|
| Reception & Dining           | 5.90 m x 3.00 m - 4.70 m x 3.00 m |
| Bedroom I                    | 3.60 m x 4.70 m                   |
| Bedroom 2                    | 3.60 m x 4.70 m                   |
| Master Bedroom               | 3.60 m x 4.30 m                   |
| Dressing Room                | 2.00 m x 1.70 m                   |
| Master Bedroom Toilet        | 1.70 m x 2.90 m                   |
| Bathroom                     | 1.60 m x 2.90 m                   |
| Guest Bathroom - Powder Room | 2.50 m x 1.50 m - 1.00 m x 0.55 m |
| Kitchen                      | 3.60 m x 2.60 m                   |
| Maid's Room                  | 2.20 m x 1.80 m                   |
| Maid's Room Toilet           | 1.20 m x 1.80 m                   |
| Terrace                      | 6.20 m x 1.70 m                   |