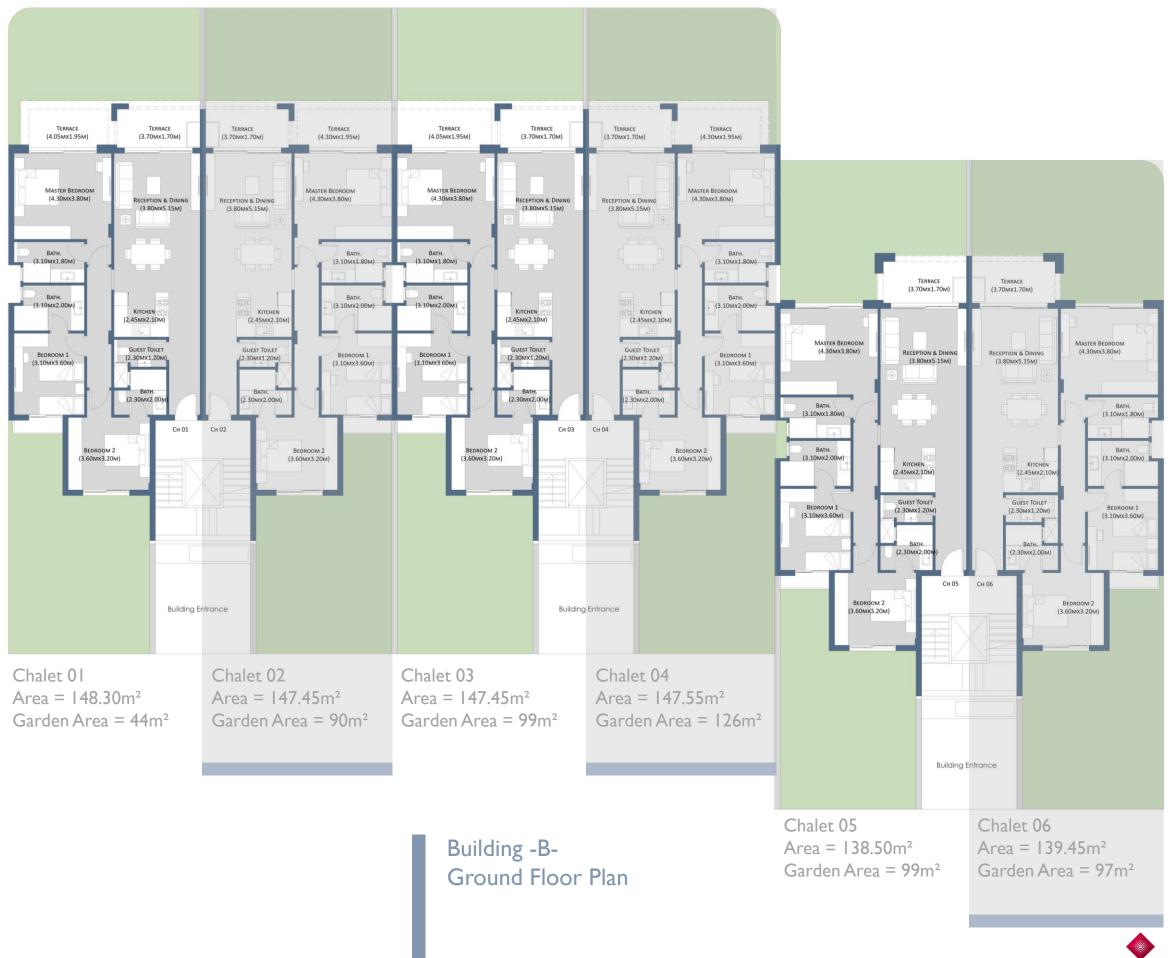

## HACIENDA WHITE BUILDING TYPES

Building -A-Ground Floor Plan

Building -A-First Floor Plan

Building -A-Second Floor Plan

Building -A-Third Floor Plan

PALM HILLS BUILDING

PALM HILLS BUILDING DEVELOPMENTS ON