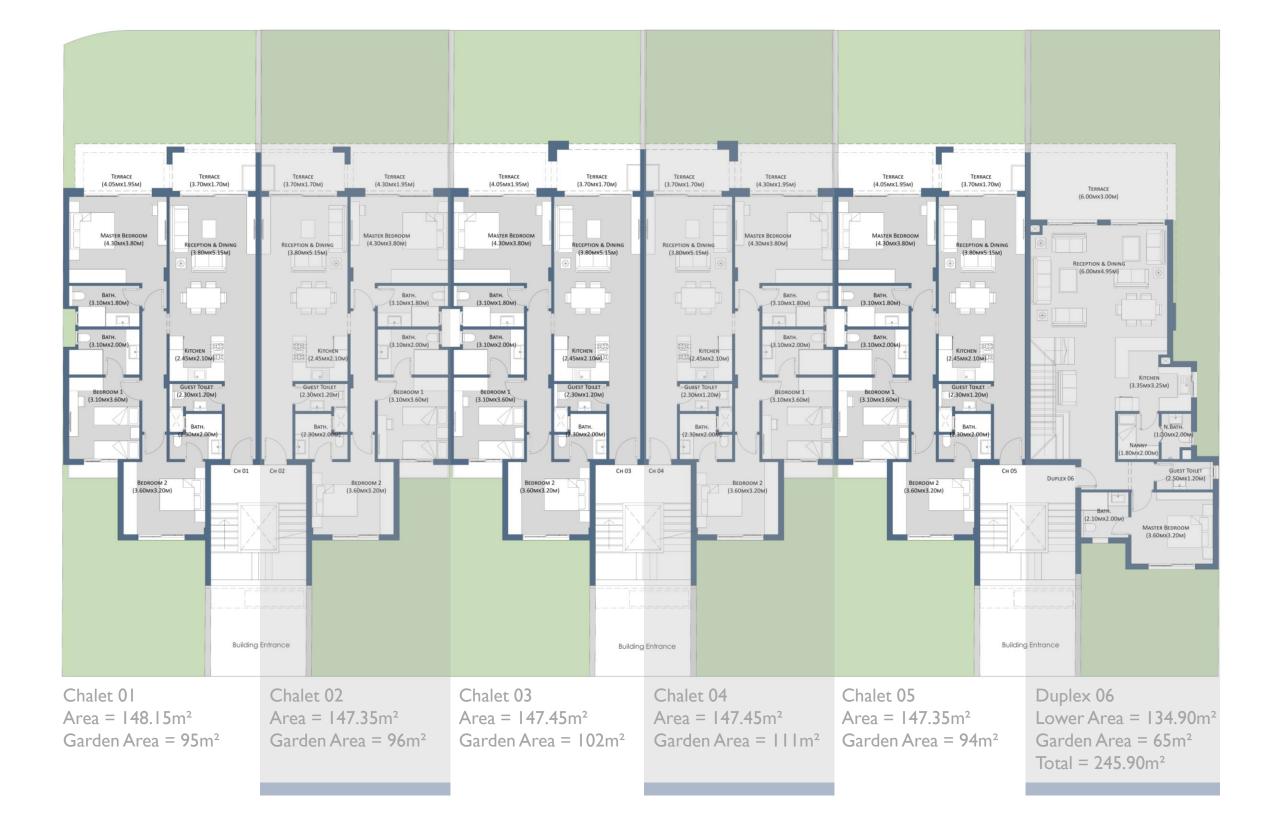

## HACIENDA WHITE BUILDING TYPES

Building -A-Ground Floor Plan

Building -A-First Floor Plan

Building -A-Second Floor Plan

Building -A-Third Floor Plan

PALM HILLS BUILDING

PALM HILLS BUILDING DEVELOPMENTS ON