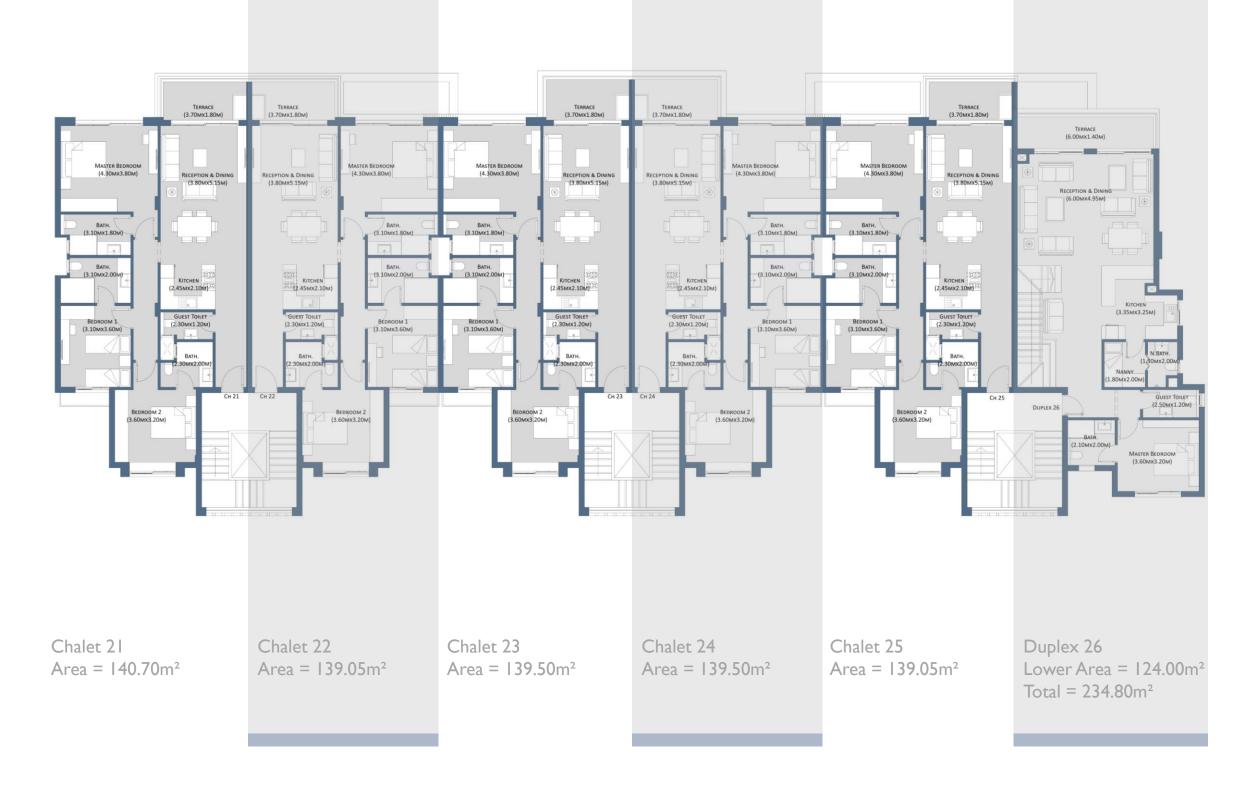

## HACIENDA WHITE BUILDING TYPES

Building -A-Ground Floor Plan

Building -A-First Floor Plan

Building -A-Second Floor Plan

Building -A-Third Floor Plan

PALM HILLS BUILDING

PALM HILLS BUILDING DEVELOPMENTS ON