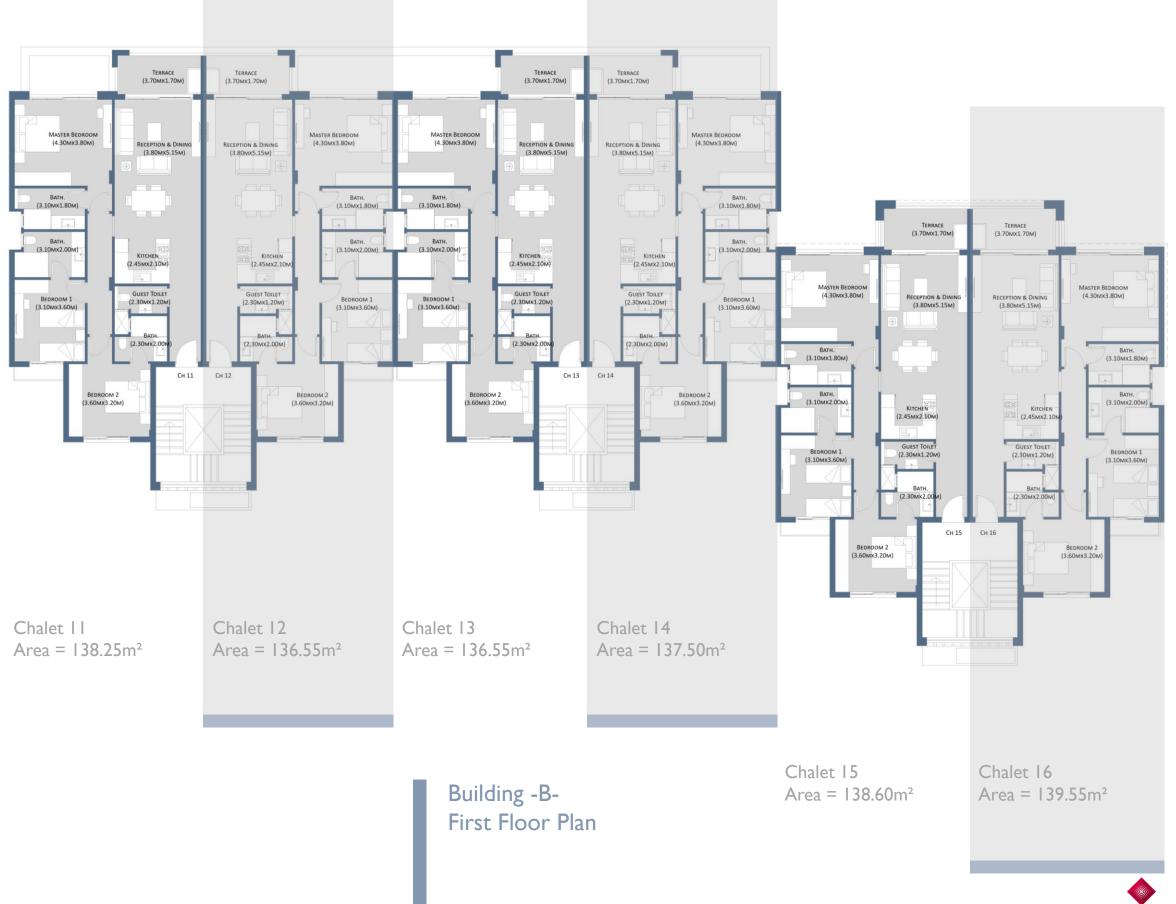

## HACIENDA WHITE BUILDING TYPES

Building -A-Ground Floor Plan

Building -A-First Floor Plan

Building -A-Second Floor Plan

Building -A-Third Floor Plan

PALM HILLS BUILDING

PALM HILLS BUILDING DEVELOPMENTS ON