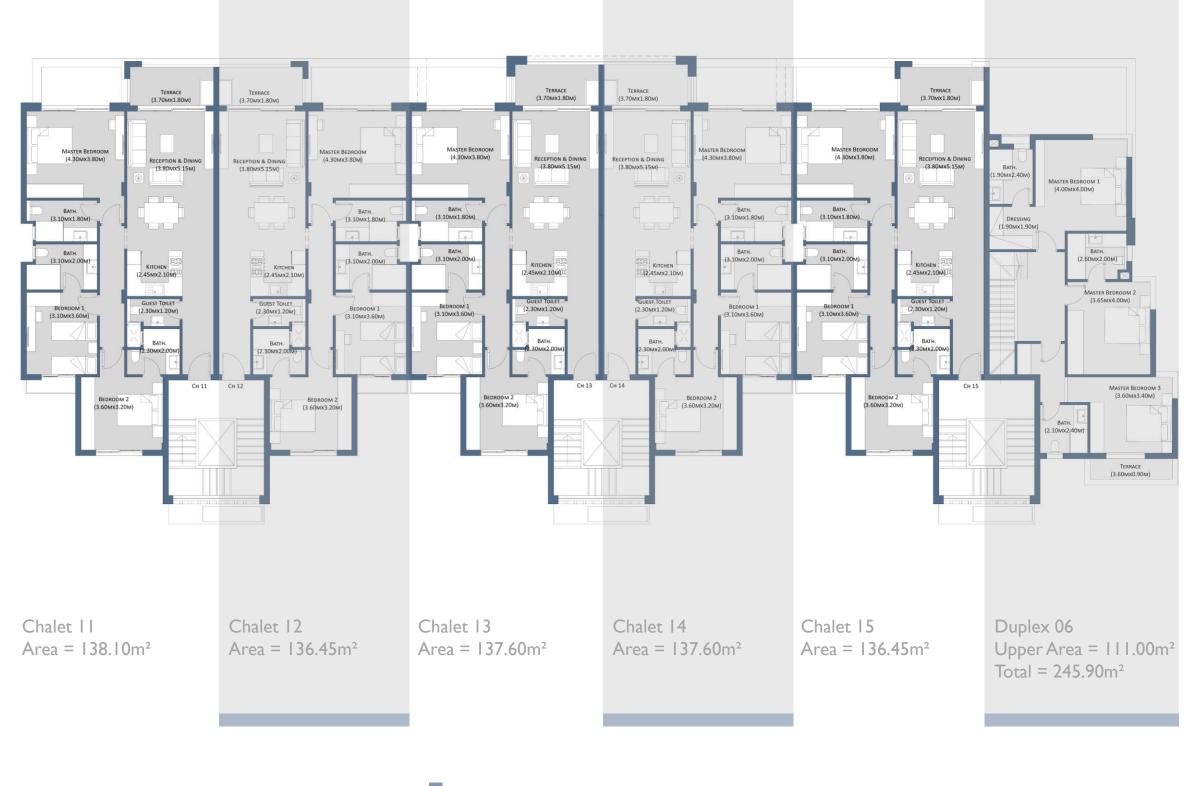

## HACIENDA WHITE BUILDING TYPES

Building -A-Ground Floor Plan

Building -A-First Floor Plan

Building -A-Second Floor Plan

Building -A-Third Floor Plan

PALM HILLS BUILDING

PALM HILLS BUILDING DEVELOPMENTS ON