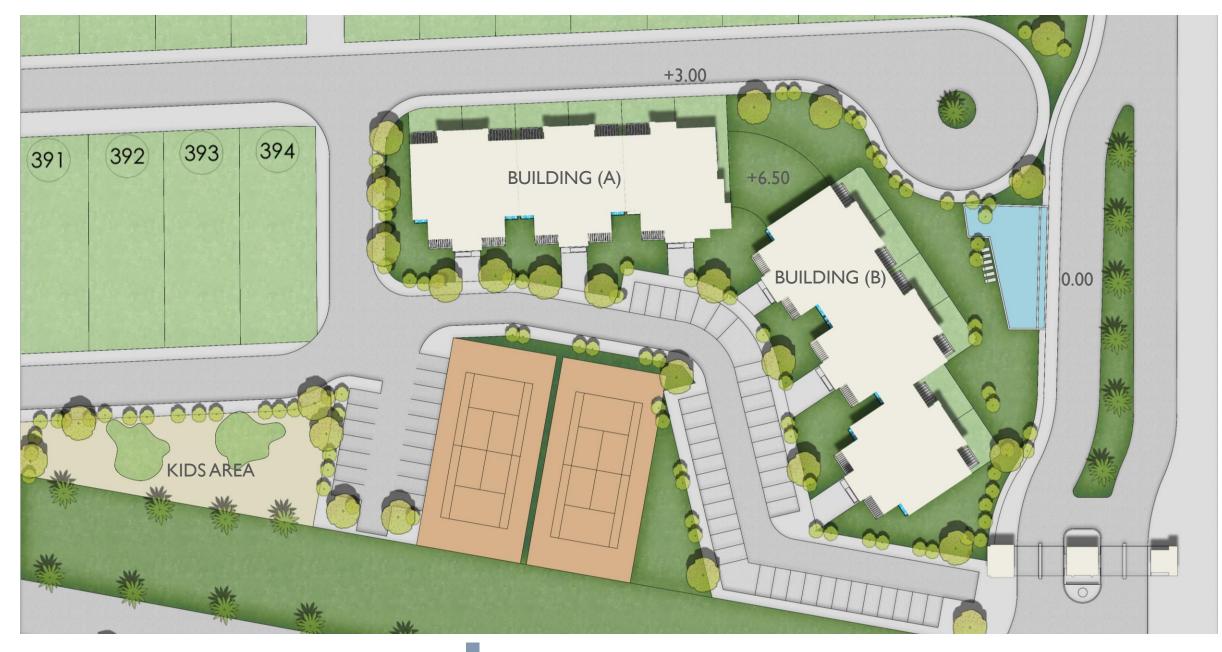

## HACIENDA WHITE MASTERPLAN

## Кеу Мар

- Number Of Buildings
- Building (A) Number Of Keys
- Building (B) Number Of Keys Total Keys
- Building (A) Footprint
- Building (B) Footprint Total FP
- Building (A) BUA
- Building (B) BUA Total BUA

2 Buildings 21 Keys 22 Keys 43 Keys 859.25 m<sup>2</sup> 860.85 m<sup>2</sup> 1720.10 m<sup>2</sup> 3164.10 m<sup>2</sup> 3164.20 m<sup>2</sup>

6328.30 m<sup>2</sup>