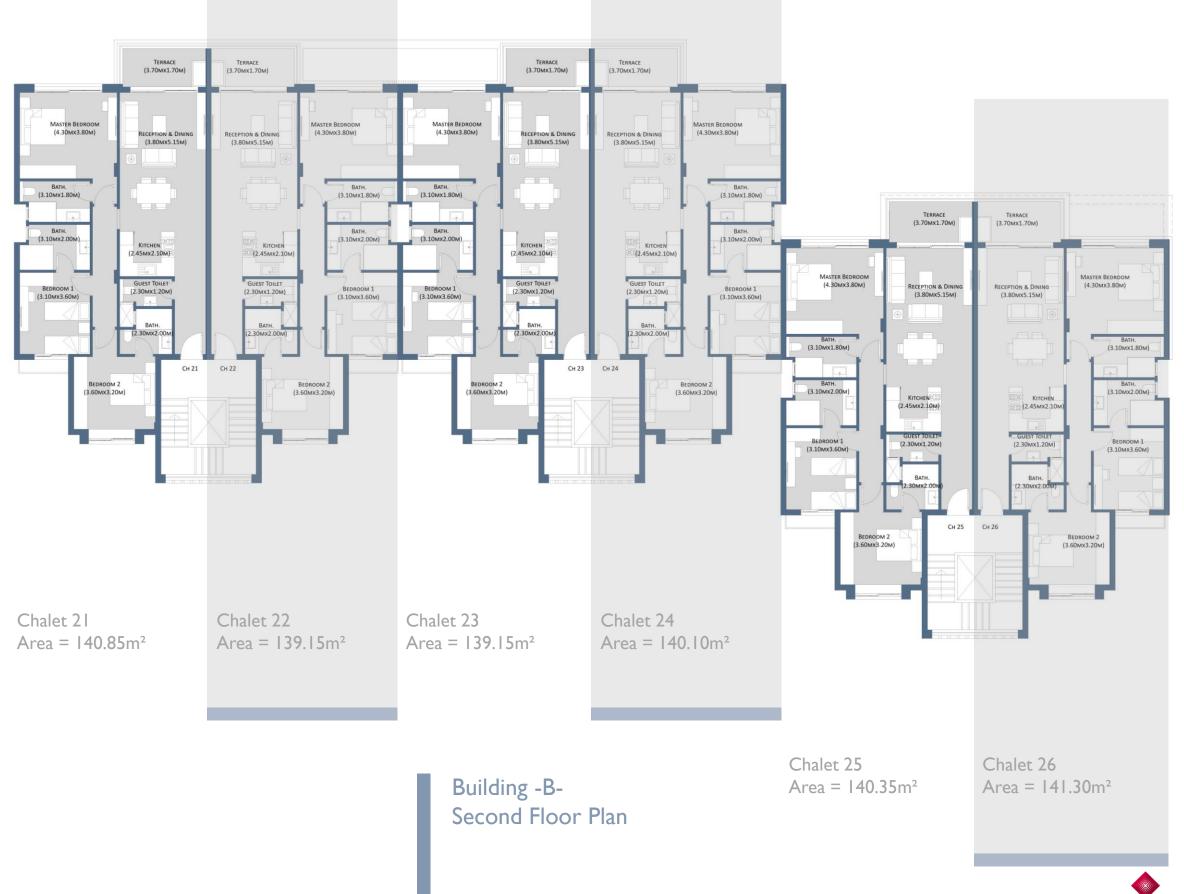

## HACIENDA WHITE BUILDING TYPES

Building -A-Ground Floor Plan

Building -A-First Floor Plan

Building -A-Second Floor Plan

Building -A-Third Floor Plan

PALM HILLS BUILDING

PALM HILLS BUILDING DEVELOPMENTS ON