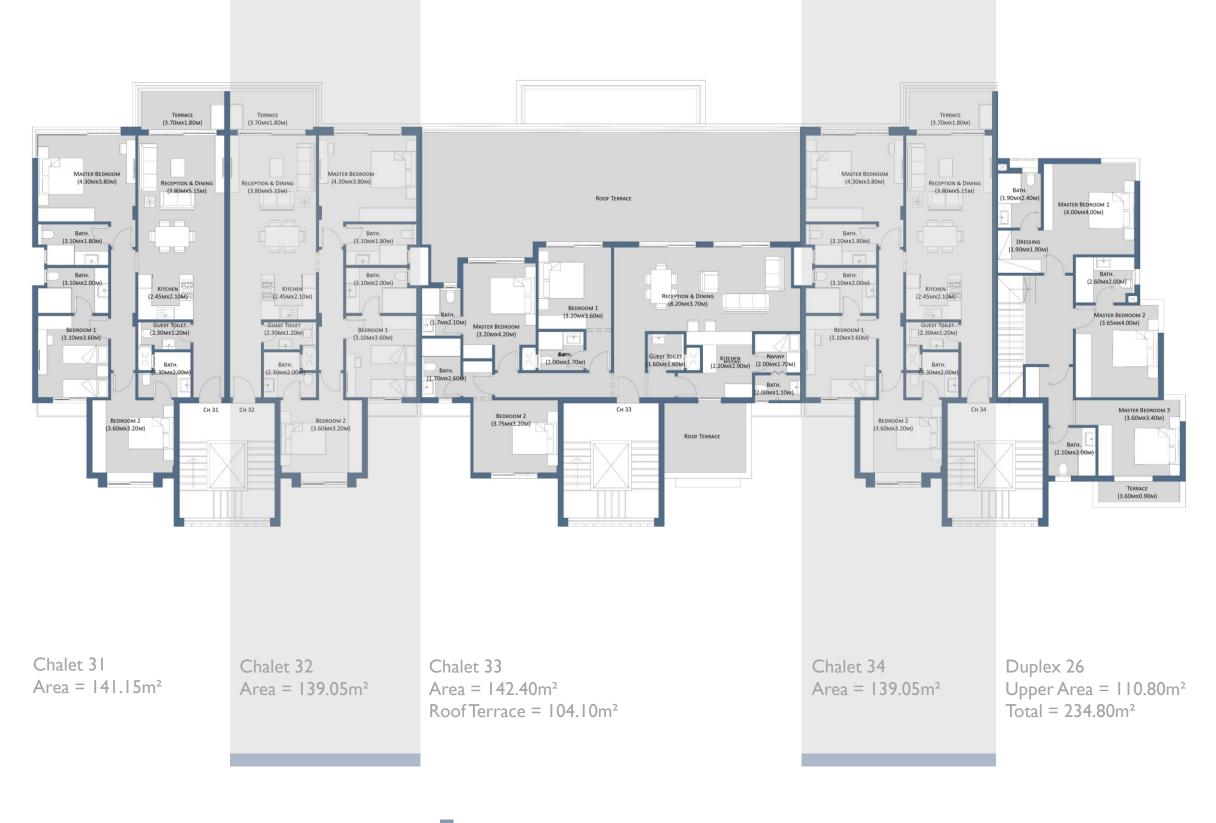

## HACIENDA WHITE BUILDING TYPES

Building -A-Ground Floor Plan

Building -A-First Floor Plan

Building -A-Second Floor Plan

Building -A-Third Floor Plan

PALM HILLS BUILDING

PALM HILLS BUILDING DEVELOPMENTS ON