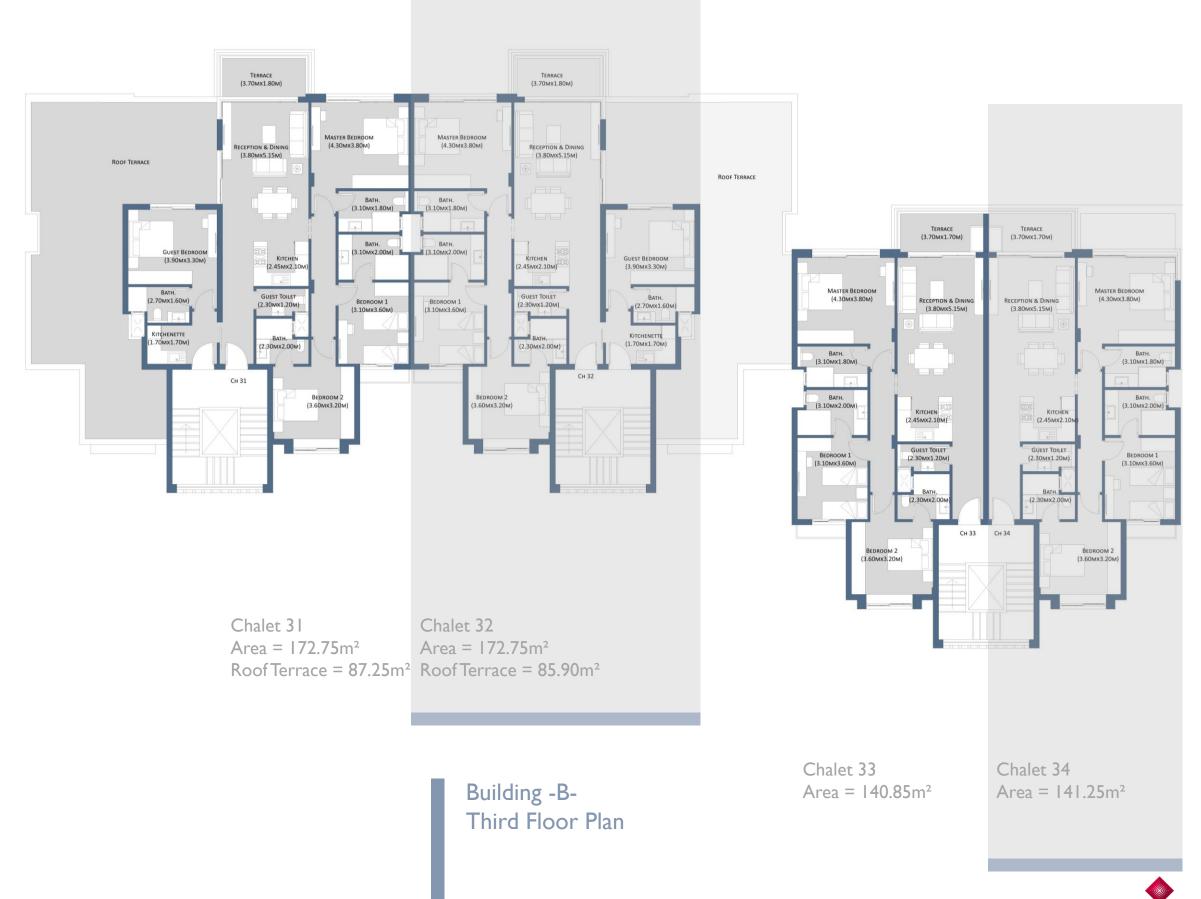

## HACIENDA WHITE BUILDING TYPES

Building -A-Ground Floor Plan

Building -A-First Floor Plan

Building -A-Second Floor Plan

Building -A-Third Floor Plan

PALM HILLS BUILDING

PALM HILLS BUILDING DEVELOPMENTS ON